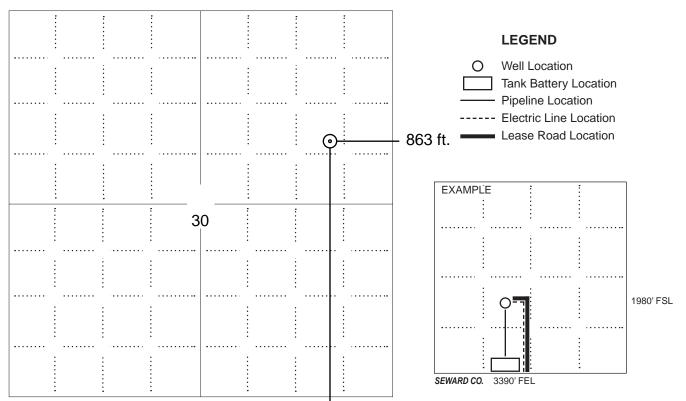

Well will not be drilled or Permit Expired Date: \_

Signature of Operator or Agent:

| For KCC    | Use:   |
|------------|--------|
| Effective  | Date:  |
| District # |        |
| SGA?       | Yes No |

#### KANSAS CORPORATION COMMISSION OIL & GAS CONSERVATION DIVISION

1056130

Form C-1

March 2010

Form must be Typed

Form must be Signed

All blanks must be Filled