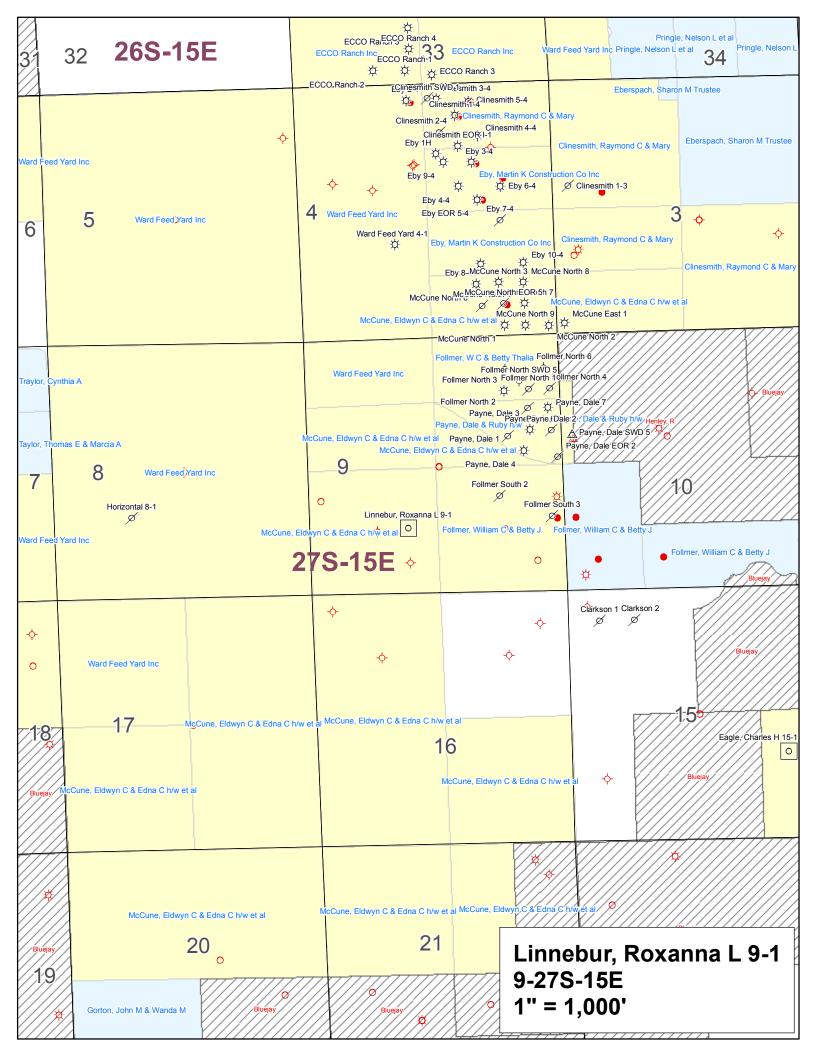

May 19, 2011 Jim Hemmen KCC- Conservation Division 130 S. Market – Room 2078 Wichita, KS 67202

Mr. Hemmen:

connected to existing pipeline infrastructure. expected to release more than 50 mscf/day. At that point the well will be deemed economic and 9-27S-15E, approximately 1360' FSL and 2050' FWL, in Wilson county, Kansas. Venting operations are not the only supplier of the vented gas is the Linnebur, Roxanna L. 9-1 API 1520527923 located in the SE SW determine the economic feasibility of connecting this location to existing pipelines. The well which will be Post Rock Midcontinent LLC intends to vent Coal Bed Methane gas for longer than 7 days in order to

than 0.04% concentration with zero indication of Hydrogen Sulfide (detailed gas analysis attached). tested and show to be compromised of 92% Methane and 7.9% Nitrogen. All other tested gases show less Existing gathering system is located approximately 3,100' from well location. Initial gas samples were