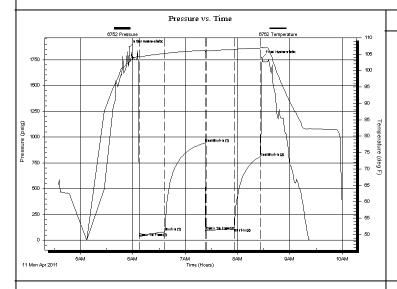

Opened: 06:07:00

Tester: Chuck Kreutzer Jr.

Time Test Ended: 10:00:00

Unit No: 36

The 166t Ended. 10.00.00

Interval: 3580.00 ft (KB) To 3725.00 ft (KB) (TVD) Reference Elevations: 2184.00 ft (KB)

Total Depth: 3725.00 ft (KB) (TVD) 2179.00 ft (CF)

Hole Diameter: 7.88 inches Hole Condition: Fair KB to GR/CF: 5.00 ft

Serial #: 6752 Inside

Press @RunDepth: 114.44 psig @ 3581.00 ft (KB) Capacity: 8000.00 psig

 Start Date:
 2011.04.11
 End Date:
 2011.04.11
 Last Calib.:
 2011.04.11

 Start Time:
 04:35:05
 End Time:
 09:59:59
 Time On Btm:
 2011.04.11 @ 05:56:00

 Time Off Btm:
 2011.04.11 @ 08:28:00

TEST COMMENT: IF: Weak blow built to 3 in, over 30 mins.

ISI: No blow back over 45 mins.

FF: Weak blow after 10 mins. Built to 1/2 in. over 30 mins.

FSI: No blow back over 45 mins.



# PRESSURE SUMMARY Pressure Temp Annotation

| rime   | Pressure | remp    | Annotation           |
|--------|----------|---------|----------------------|
| (Min.) | (psig)   | (deg F) |                      |
| 0      | 1870.05  | 102.85  | Initial Hydro-static |
| 11     | 28.34    | 104.23  | Open To Flow (1)     |
| 41     | 82.64    | 105.16  | Shut-In(1)           |
| 87     | 942.93   | 106.18  | End Shut-In(1)       |
| 88     | 90.65    | 106.01  | Open To Flow (2)     |
| 120    | 114.44   | 106.43  | Shut-In(2)           |
| 150    | 808.22   | 106.88  | End Shut-In(2)       |
| 152    | 1766.33  | 107.05  | Final Hydro-static   |
|        |          |         |                      |
|        |          |         |                      |
|        |          |         |