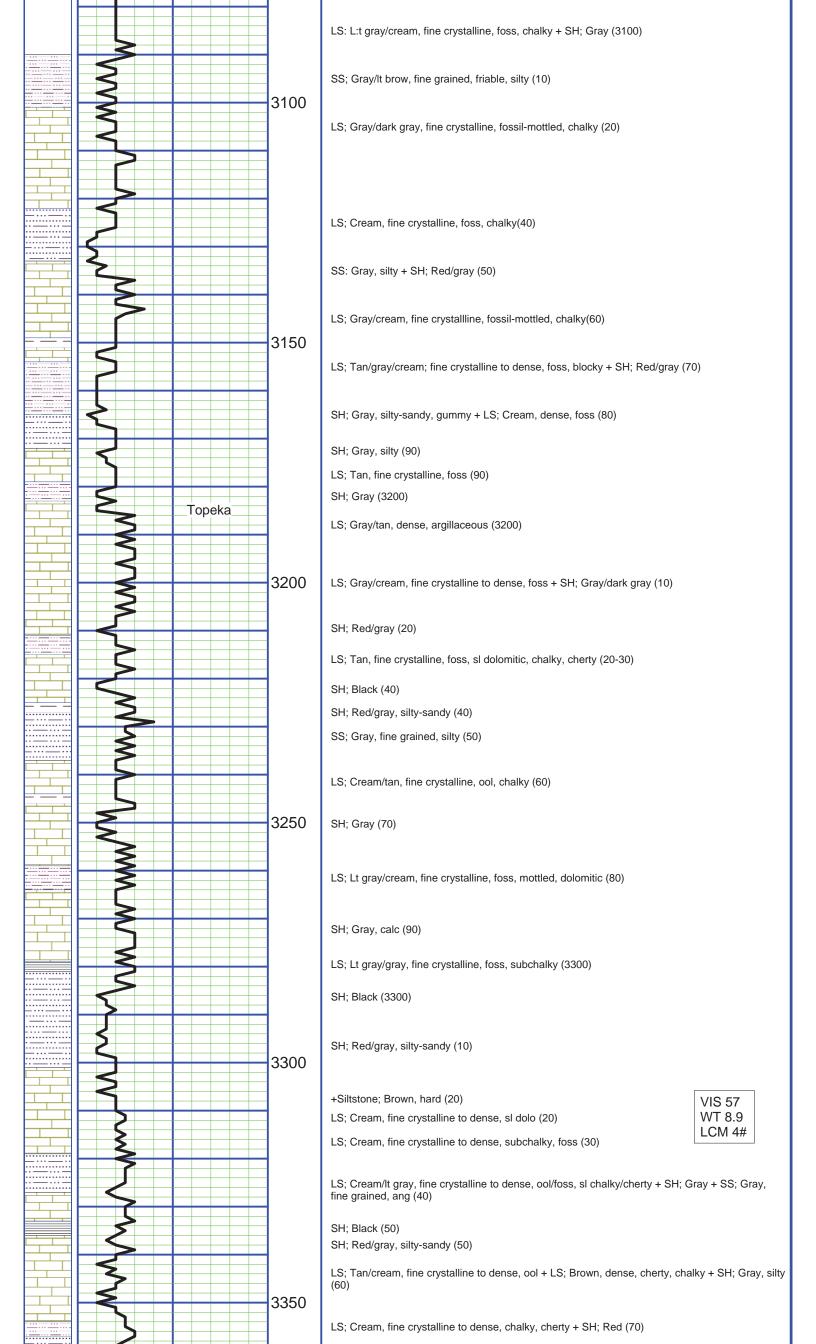

# Tops

| Name             | Тор  | Datum |
|------------------|------|-------|
| Anhydrite        | 1776 | +407  |
| Base Anhydrite   | 1807 | +376  |
| Topeka           | 3183 | -1000 |
| Heebner          | 3384 | -1201 |
| Toronto          | 3406 | -1223 |
| Lansing          | 3421 | -1238 |
| Base Kansas City | 3625 | -1442 |
| Arbuckle         | 3679 | -1496 |