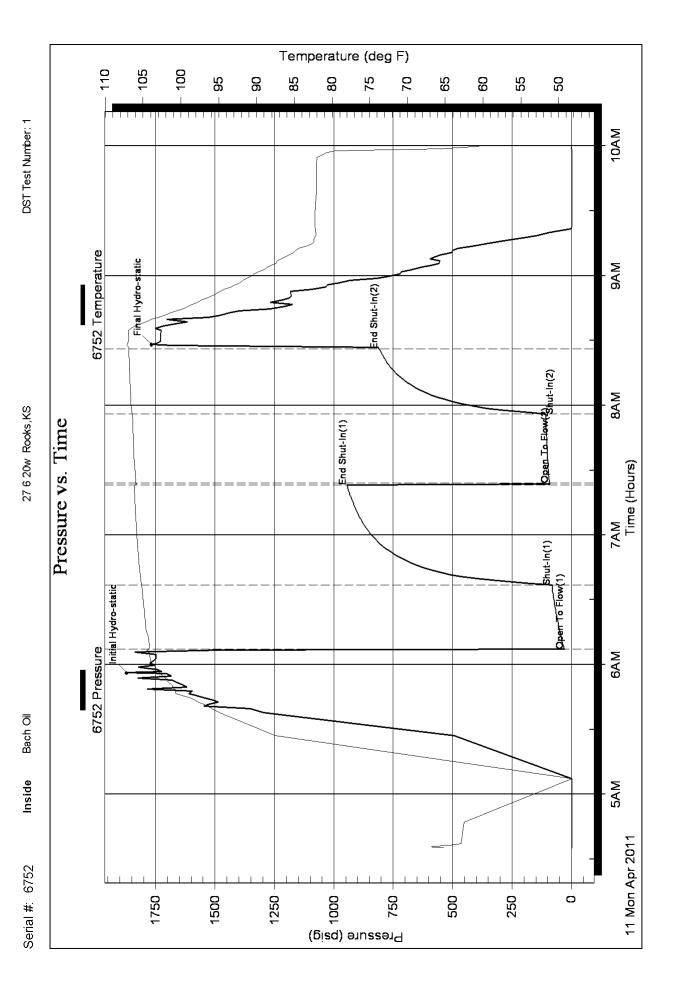

00

**Mud and Cushion Information** 

Mud Type:Gel ChemCushion Type:Oil A Pl:deg A PlMud Weight:9.00 lb/galCushion Length:ftWater Salinity:ppm

Mud Weight:9.00 lb/galCushion Length:ftViscosity:56.00 sec/qtCushion Volume:bbl

Water Loss: 8.79 in<sup>3</sup> Gas Cushion Type:

Resistivity: ohm.m Gas Cushion Pressure: psig

Salinity: 1000.00 ppm Filter Cake: 2.00 inches

#### **Recovery Information**

#### Recovery Table

| Length<br>ft | Description | Volume<br>bbl |
|--------------|-------------|---------------|
| 180.00       | ocm-5%o95%m | 1.158         |

Total Length: 180.00 ft Total Volume: 1.158 bbl

Num Fluid Samples: 0 Num Gas Bombs: 0 Serial #:

Laboratory Name: Laboratory Location:

Recovery Comments:

Trilobite Testing, Inc Ref. No: 040764 Printed: 2011.06.15 @ 10:03:39 Page 4



Trilobite Testing, Inc

Page 5