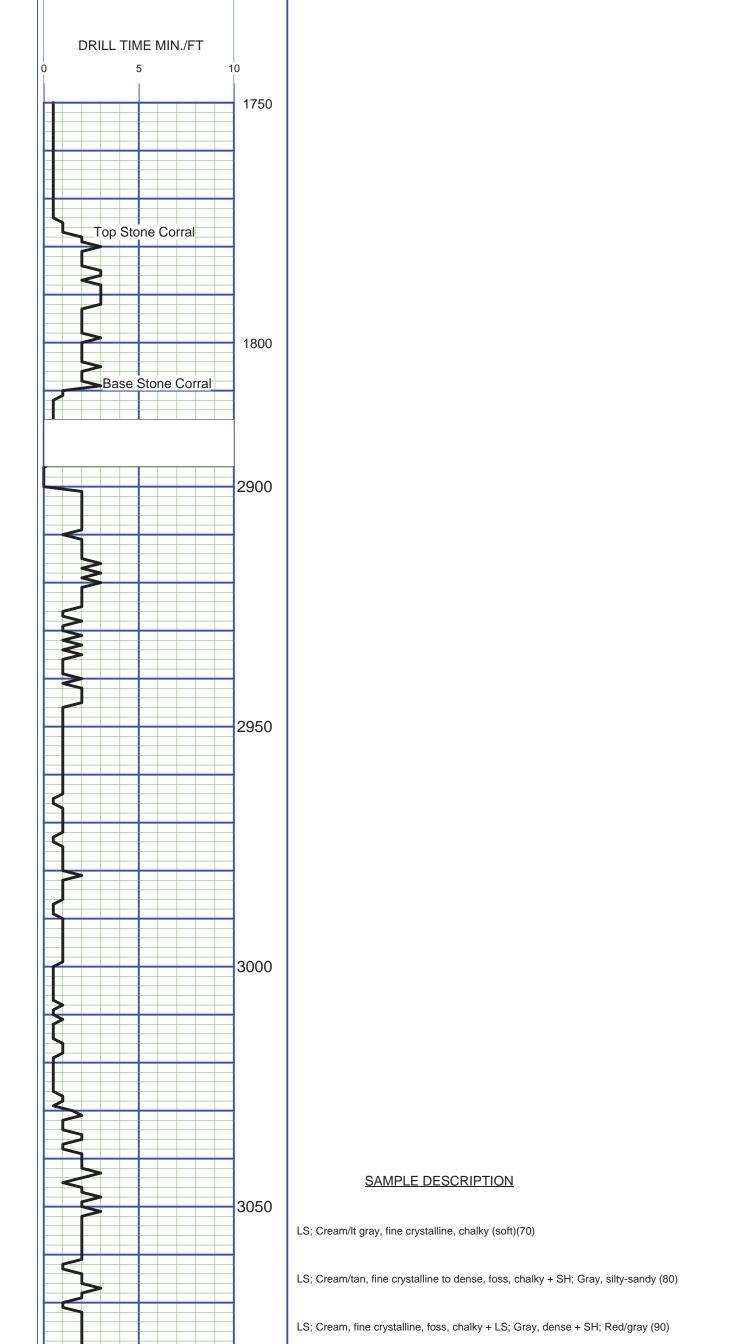

# Tops

| Name             | Тор  | Datum |
|------------------|------|-------|
| Anhydrite        | 1776 | +407  |
| Base Anhydrite   | 1807 | +376  |
| Topeka           | 3183 | -1000 |
| Heebner          | 3384 | -1201 |
| Toronto          | 3406 | -1223 |
| Lansing          | 3421 | -1238 |
| Base Kansas City | 3625 | -1442 |
| Arbuckle         | 3679 | -1496 |