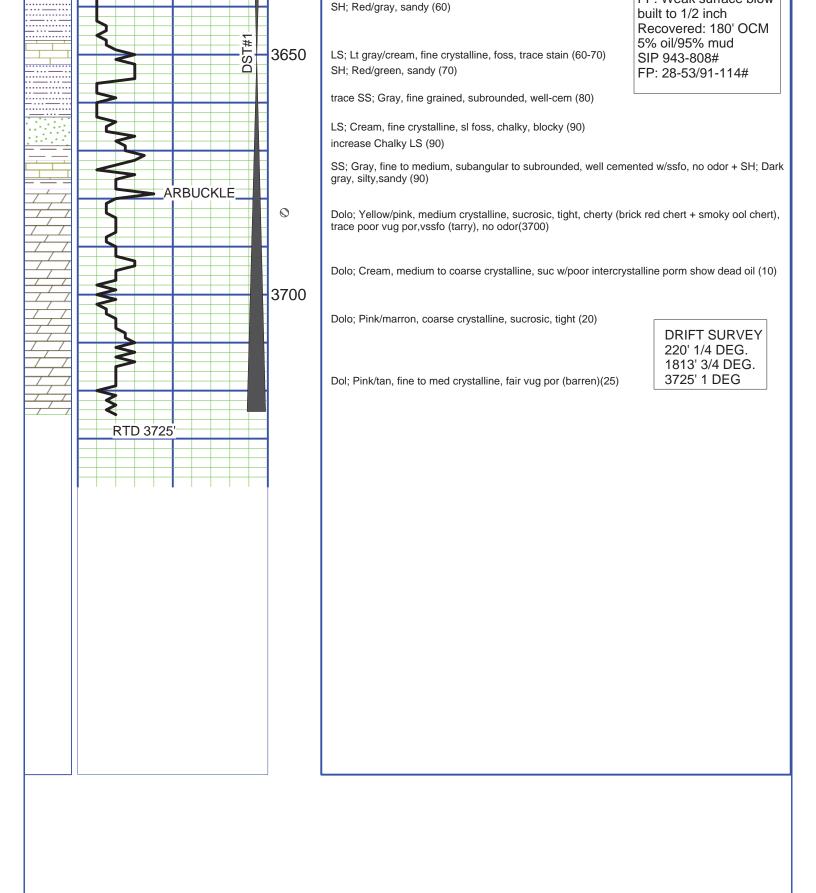

# Tops

| Name             | Тор  | Datum |
|------------------|------|-------|
| Anhydrite        | 1776 | +407  |
| Base Anhydrite   | 1807 | +376  |
| Topeka           | 3183 | -1000 |
| Heebner          | 3384 | -1201 |
| Toronto          | 3406 | -1223 |
| Lansing          | 3421 | -1238 |
| Base Kansas City | 3625 | -1442 |
| Arbuckle         | 3679 | -1496 |