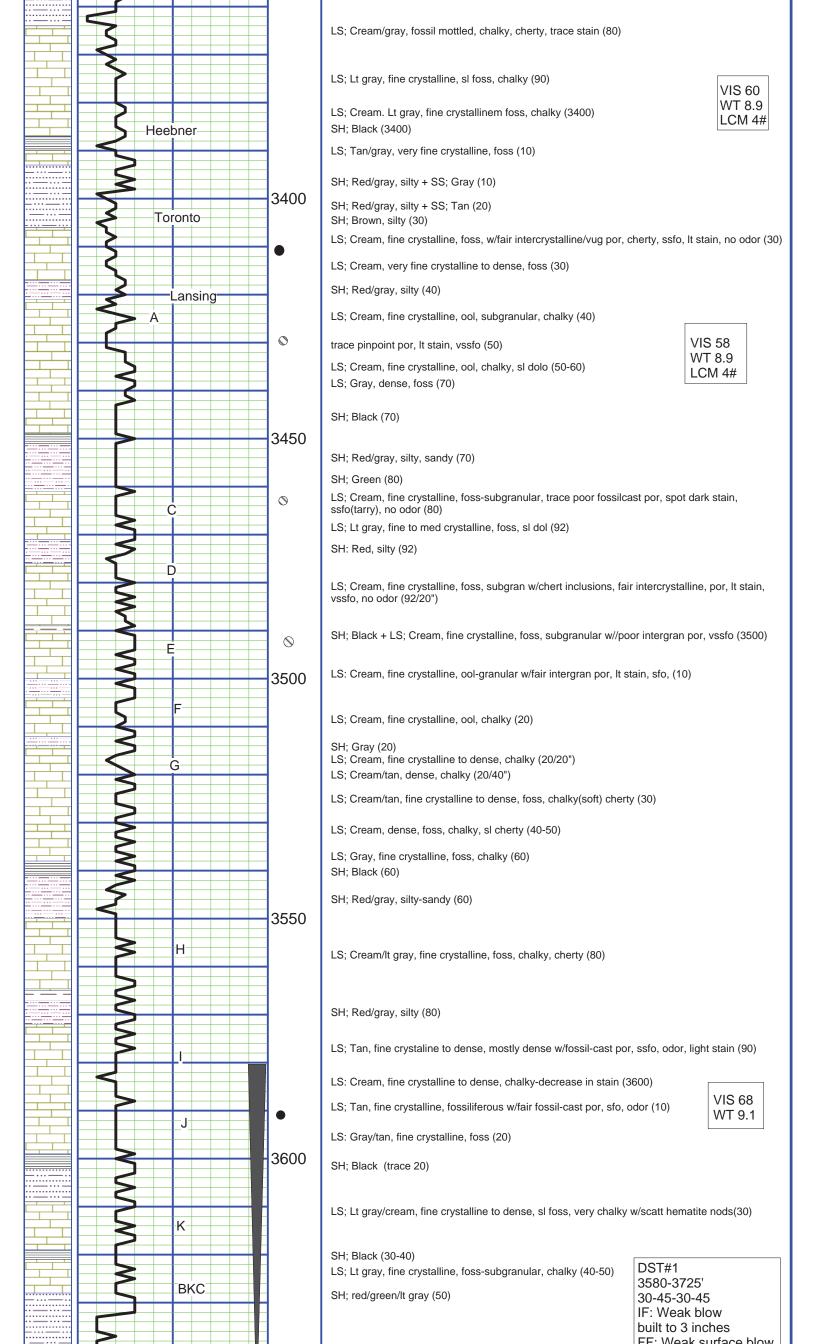

# Tops

| Name             | Тор  | Datum |
|------------------|------|-------|
| Anhydrite        | 1776 | +407  |
| Base Anhydrite   | 1807 | +376  |
| Topeka           | 3183 | -1000 |
| Heebner          | 3384 | -1201 |
| Toronto          | 3406 | -1223 |
| Lansing          | 3421 | -1238 |
| Base Kansas City | 3625 | -1442 |
| Arbuckle         | 3679 | -1496 |