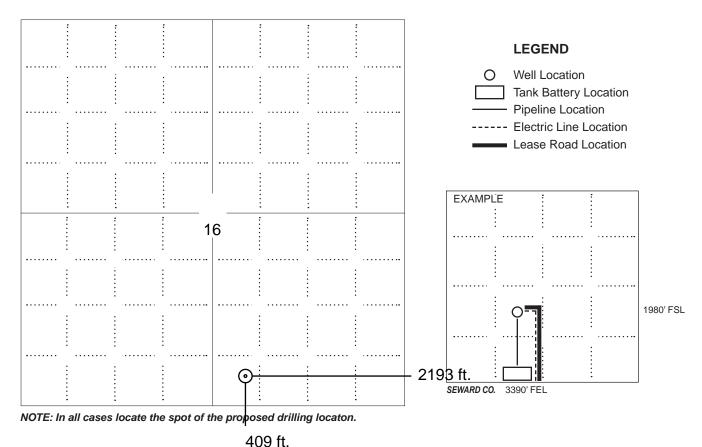

#### IN ALL CASES PLOT THE INTENDED WELL ON THE PLAT BELOW

In all cases, please fully complete this side of the form. Include items 1 through 5 at the bottom of this page.

| Operator:                                                            | Location of Well: County:                                          |
|----------------------------------------------------------------------|--------------------------------------------------------------------|
| Lease:                                                               | feet from N / S Line of Section                                    |
| Well Number:                                                         | feet from E / W Line of Section                                    |
| Field:                                                               | Sec Twp S. R E 📃 W                                                 |
| Number of Acres attributable to well:<br>QTR/QTR/QTR/QTR of acreage: | Is Section: Regular or Irregular                                   |
|                                                                      | If Section is Irregular, locate well from nearest corner boundary. |
|                                                                      | Section corner used: NE NW SE SW                                   |

PLAT

Show location of the well. Show footage to the nearest lease or unit boundary line. Show the predicted locations of lease roads, tank batteries, pipelines and electrical lines, as required by the Kansas Surface Owner Notice Act (House Bill 2032). You may attach a separate plat if desired.

## In plotting the proposed location of the well, you must show:

- 1. The manner in which you are using the depicted plat by identifying section lines, i.e. 1 section, 1 section with 8 surrounding sections, 4 sections, etc.
- 2. The distance of the proposed drilling location from the south / north and east / west outside section lines.
- 3. The distance to the nearest lease or unit boundary line (in footage).
- 4. If proposed location is located within a prorated or spaced field a certificate of acreage attribution plat must be attached: (C0-7 for oil wells; CG-8 for gas wells).
- 5. The predicted locations of lease roads, tank batteries, pipelines, and electrical lines.