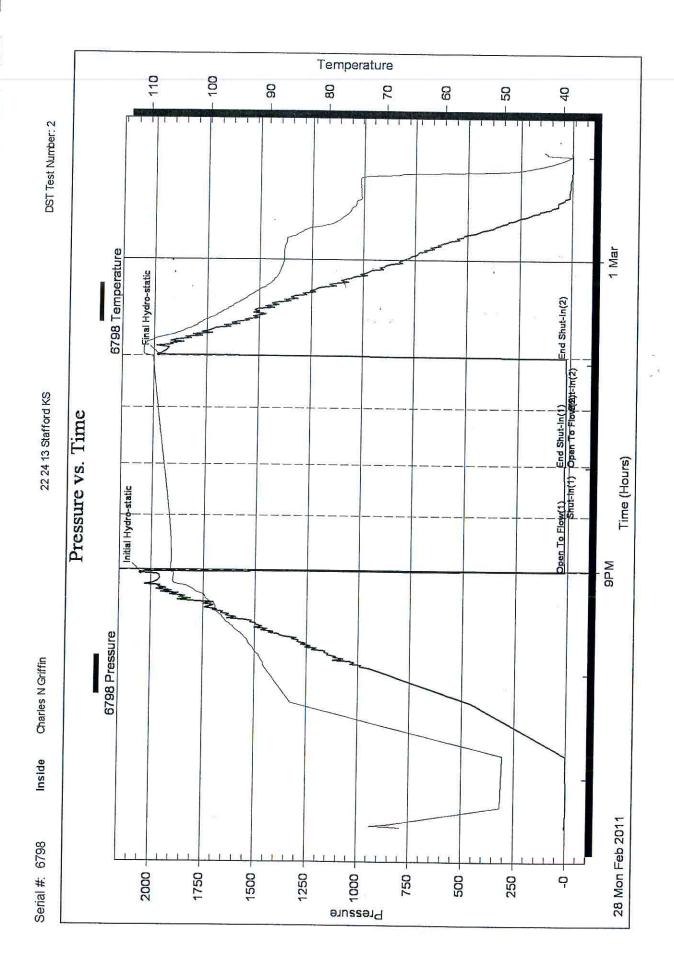

2011.03.01

Time On Btm: Time Off Btm:

2011.02.28 @ 20:58:06 2011.02.28 @ 23:04:21

TEST COMMENT: IF: Weak Surface Blow

ISI: No Blow back FF: Weak Surface Blow FSI: No Blow back

|   |        | PI       | RESSUF  | RE SUMMARY           |
|---|--------|----------|---------|----------------------|
| Γ | Time   | Pressure | Temp    | Annotation           |
| 1 | (Min.) | (psig)   | (deg F) | 9                    |
|   | 0      | 2047.81  | 105.29  | Initial Hydro-static |
|   | 2      | 13.74    | 104.96  | Open To Flow (1)     |
|   | 34     | 17.02    | 106.13  | Shut-In(1)           |
|   | 63     | 19.93    | 107.13  | End Shut-In(1)       |
|   | 63     | 17.25    | 107.13  | Open To Flow (2)     |
|   | 96     | 16.41    | 108.31  | Shut-In(2)           |
|   | 126    | 18.11    | 109.30  | End Shut-In(2)       |
|   | 127    | 1977.33  | 110.67  | Final Hydro-static   |
|   | 1      |          |         |                      |
|   |        |          | *       |                      |
|   | - 1    |          |         |                      |
|   |        |          |         |                      |
|   |        |          |         |                      |
| _ |        |          |         |                      |

Deviated:

No Whipstock:

ft (KB)

Test Type: Conventional Bottom Hole

Tester:

Leal Cason

Unit No:

45

Reference Elevations:

1936.00 ft (KB)

1926.00 ft (CF)

KB to GR/CF:

10.00 ft

Time Tool Opened: 20:59:21 Time Test Ended: 01:02:36

4065.00 ft (KB) To 4087.00 ft (KB) (TVD)

4087.00 ft (KB) (TVD)