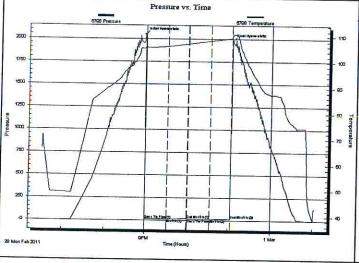

2011.03.01

Time On Btm: Time Off Btm:

2011.02.28 @ 20:58:06 2011.02.28 @ 23:04:21

TEST COMMENT: IF: Weak Surface Blow

ISI: No Blow back FF: Weak Surface Blow FSI: No Blow back

|   |        | PI       | RESSUF  | RE SUMMARY           |
|---|--------|----------|---------|----------------------|
| Γ | Time   | Pressure | Temp    | Annotation           |
| 1 | (Min.) | (psig)   | (deg F) | 9                    |
|   | 0      | 2047.81  | 105.29  | Initial Hydro-static |
|   | 2      | 13.74    | 104.96  | Open To Flow (1)     |
|   | 34     | 17.02    | 106.13  | Shut-In(1)           |
|   | 63     | 19.93    | 107.13  | End Shut-In(1)       |
|   | 63     | 17.25    | 107.13  | Open To Flow (2)     |
|   | 96     | 16.41    | 108.31  | Shut-In(2)           |
|   | 126    | 18.11    | 109.30  | End Shut-In(2)       |
|   | 127    | 1977.33  | 110.67  | Final Hydro-static   |
|   | 1      |          |         |                      |
|   |        |          | *       |                      |
|   | - 1    |          |         |                      |
|   |        |          |         |                      |
|   |        |          |         |                      |
| _ |        |          |         |                      |

Deviated:

No Whipstock:

ft (KB)

Test Type: Conventional Bottom Hole

Tester:

Leal Cason

Unit No:

45

Reference Elevations:

1936.00 ft (KB)

1926.00 ft (CF)

KB to GR/CF:

10.00 ft

Time Tool Opened: 20:59:21 Time Test Ended: 01:02:36

4065.00 ft (KB) To 4087.00 ft (KB) (TVD)

4087.00 ft (KB) (TVD)