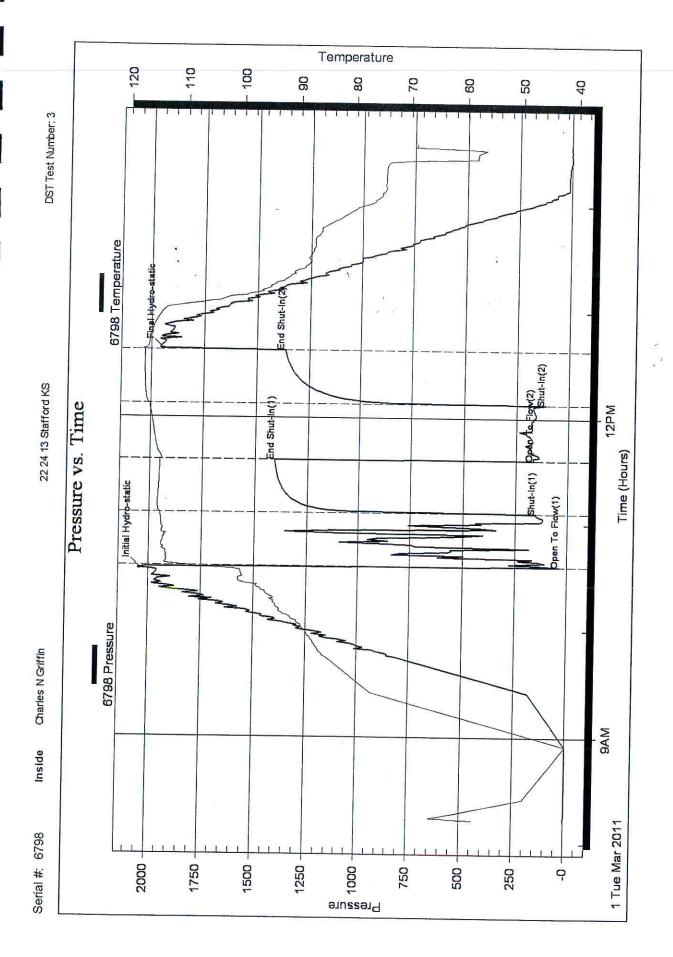

#### GENERAL INFORMATION:

Formation:

Arbuckle

Deviated:

No

Whipstock:

ft (KB)

Test Type: Conventional Bottom Hole

Time Tool Opened: 10:36:02

Time Test Ended: 14:34:54

Tester:

Leal Cason

Unit No:

45

4090.00 ft (KB) To 4095.00 ft (KB) (TVD)

Reference Elevations:

1936.00 ft (KB)

Interval: Total Depth:

4095.00 ft (KB) (TVD)

1926.00 ft (CF)

Hole Diameter:

7.88 inchesHole Condition: Good

KB to GR/CF:

10.00 ft

Serial #: 6798 Press@RunDepth:

Inside

111.19 psig @

4091.00 ft (KB)

Capacity:

8000.00 psig

Start Date:

2011.03.01

End Date:

2011.03.01

Last Calib .:

Start Time:

08:12:48

End Time:

14:34:54

Time On Btm:

2011.03.01

Time Off Btm:

2011.03.01 @ 10:34:32 2011.03.01 @ 12:38:32

TEST COMMENT: IF: Fair Blow, 5 inches

ISI: Bled Off, No Blow back FF: Fair Blow, Built to 9 1/2 inches FSI: Bled Off, No Blow back