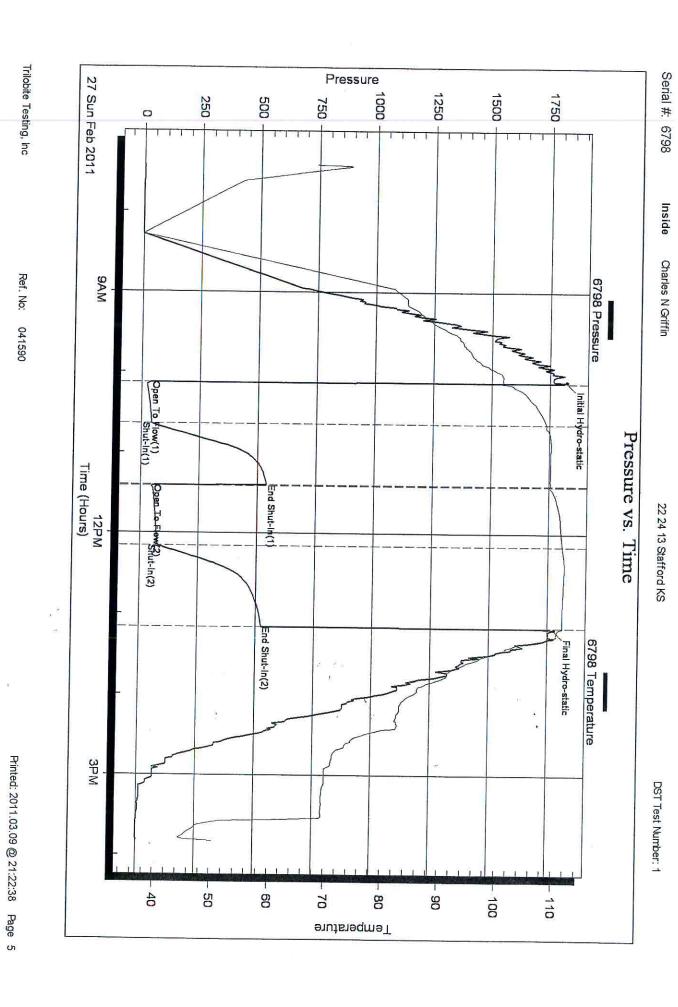

#### PRESSURE SUMMARY

| L           | PRESSURE SUMMARY |          |         |                      |     |  |  |  |  |
|-------------|------------------|----------|---------|----------------------|-----|--|--|--|--|
|             | Time             | Pressure | Temp    | Annotation           |     |  |  |  |  |
|             | (Min.)           | (psig)   | (deg F) |                      |     |  |  |  |  |
|             | 0                | 1820.59  | 100.59  | Initial Hydro-static |     |  |  |  |  |
|             | 2                | 40.34    | 100.10  | Open To Flow (1)     |     |  |  |  |  |
| 1           | 32               | 43.79    | 108.37  | Shut-In(1)           |     |  |  |  |  |
| 1           | 78               | 537.09   | 109.11  | End Shut-In(1)       |     |  |  |  |  |
| Ten         | 78               | 51.07    | 108.91  | Open To Flow (2)     |     |  |  |  |  |
| Tennegratur | 123              | 73.33    | 111.39  | Shut-In(2)           |     |  |  |  |  |
| 3           | 184              | 521.15   | 111.45  | End Shut-In(2)       |     |  |  |  |  |
| 1           | 185              | 1775.53  | 111.01  | Final Hydro-static   |     |  |  |  |  |
|             |                  |          |         |                      |     |  |  |  |  |
| 1           |                  |          |         |                      |     |  |  |  |  |
|             |                  |          |         |                      |     |  |  |  |  |
|             |                  |          |         |                      |     |  |  |  |  |
|             |                  |          |         |                      |     |  |  |  |  |
| 1           |                  |          |         |                      | - 1 |  |  |  |  |

Time Off Btm:

2011.02.27 @ 10:06:20 2011.02.27 @ 13:10:50

TEST COMMENT: IF: Strong Blow, BOB in 1 minute 45 seconds

ISI: Bled Off, No Blow back FF: Strong Blow, BOB in 1 minute FSI: Bled Off, No Blow back

#### GENERAL INFORMATION:

Time Tool Opened: 10:07:35

Time Test Ended: 15:49:35

Formation:

LKC "I"

Deviated:

No

Whipstock: