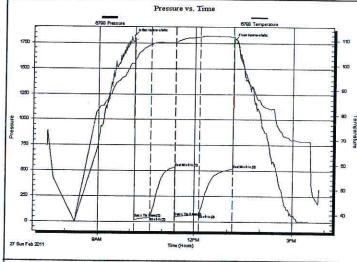

#### PRESSURE SUMMARY

| L           | PRESSURE SUMMARY |          |         |                      |     |  |  |  |  |
|-------------|------------------|----------|---------|----------------------|-----|--|--|--|--|
|             | Time             | Pressure | Temp    | Annotation           |     |  |  |  |  |
|             | (Min.)           | (psig)   | (deg F) |                      |     |  |  |  |  |
|             | 0                | 1820.59  | 100.59  | Initial Hydro-static |     |  |  |  |  |
|             | 2                | 40.34    | 100.10  | Open To Flow (1)     |     |  |  |  |  |
| 1           | 32               | 43.79    | 108.37  | Shut-In(1)           |     |  |  |  |  |
| 1           | 78               | 537.09   | 109.11  | End Shut-In(1)       |     |  |  |  |  |
| Ten         | 78               | 51.07    | 108.91  | Open To Flow (2)     |     |  |  |  |  |
| Tennegratur | 123              | 73.33    | 111.39  | Shut-In(2)           |     |  |  |  |  |
| 3           | 184              | 521.15   | 111.45  | End Shut-In(2)       |     |  |  |  |  |
| 1           | 185              | 1775.53  | 111.01  | Final Hydro-static   |     |  |  |  |  |
|             |                  |          |         |                      |     |  |  |  |  |
| 1           |                  |          |         |                      |     |  |  |  |  |
|             |                  |          |         |                      |     |  |  |  |  |
|             |                  |          |         |                      |     |  |  |  |  |
|             |                  |          |         |                      |     |  |  |  |  |
| 1           |                  |          |         |                      | - 1 |  |  |  |  |

Time Off Btm:

2011.02.27 @ 10:06:20 2011.02.27 @ 13:10:50

TEST COMMENT: IF: Strong Blow, BOB in 1 minute 45 seconds

ISI: Bled Off, No Blow back FF: Strong Blow, BOB in 1 minute FSI: Bled Off, No Blow back

#### GENERAL INFORMATION:

Time Tool Opened: 10:07:35

Time Test Ended: 15:49:35

Formation:

LKC "I"

Deviated:

No

Whipstock: