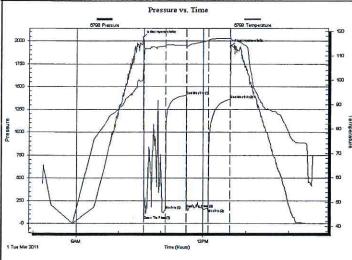

#### GENERAL INFORMATION:

Formation:

Arbuckle

Deviated:

No

Whipstock:

ft (KB)

Test Type: Conventional Bottom Hole

Time Tool Opened: 10:36:02

Time Test Ended: 14:34:54

Tester:

Leal Cason

Unit No:

45

4090.00 ft (KB) To 4095.00 ft (KB) (TVD)

Reference Elevations:

1936.00 ft (KB)

Interval: Total Depth:

4095.00 ft (KB) (TVD)

1926.00 ft (CF)

Hole Diameter:

7.88 inchesHole Condition: Good

KB to GR/CF:

10.00 ft

Serial #: 6798 Press@RunDepth:

Inside

111.19 psig @

4091.00 ft (KB)

Capacity:

8000.00 psig

Start Date:

2011.03.01

End Date:

2011.03.01

Last Calib .:

Start Time:

08:12:48

End Time:

14:34:54

Time On Btm:

2011.03.01

Time Off Btm:

2011.03.01 @ 10:34:32 2011.03.01 @ 12:38:32

TEST COMMENT: IF: Fair Blow, 5 inches

ISI: Bled Off, No Blow back FF: Fair Blow, Built to 9 1/2 inches FSI: Bled Off, No Blow back