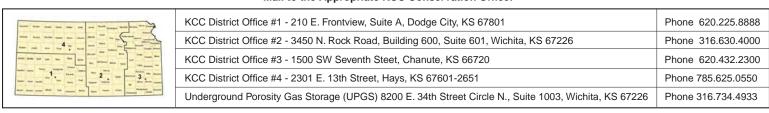

ment Port Collar: \_\_\_\_ w / \_\_\_\_ sack of cement \_\_ Size: \_\_ \_ Inch Set at: \_\_\_ Packer Type: \_\_\_ \_\_ Plug Back Method: \_\_\_ Total Depth: \_\_ Plug Back Depth: \_\_\_ Geological Data: **Formation Name** Completion Information Formation Top Formation Base \_\_\_ At: \_\_\_\_\_ to \_\_\_\_\_ Feet Perforation Interval \_\_\_ \_\_\_to \_\_\_\_\_ Feet or Open Hole Interval \_\_\_\_\_ to \_\_\_\_\_ Feet 2. \_\_\_\_\_ At: \_\_\_\_ to \_\_\_\_ Feet Perforation Interval \_\_\_\_\_\_ to \_\_\_\_\_ Feet or Open Hole Interval \_\_\_\_\_ to \_\_\_\_ Feet

## Submitted Electronically

Do NOT Write in This
Space - KCC USE ONLY

Date Tested:

Results:

Date Plugged:

Date Repaired:

Date Put Back in Service:

TA Approved: Yes Denied

## Mail to the Appropriate KCC Conservation Office: