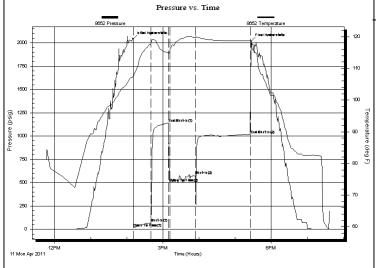

est Start: 2011.04.11 @ 11:46:23

### **GENERAL INFORMATION:**

Formation: Lansing D

Deviated: No Whipstock: ft (KB) Test Type: Conventional Bottom Hole

Time Tool Opened: 14:10:53

Tester: Bradley
Time Test Ended: 19:37:08

Unit No: Walter

Interval: 4080.00 ft (KB) To 4100.00 ft (KB) (TVD)

Total Depth: 4100.00 ft (KB) (TVD)

Hole Diameter: 7.85 inches Hole Condition: Poor KB to GR/CF: 9.00 ft

Serial #: 8652 Inside

Press@RunDepth: 581.62 psig @ 4081.00 ft (KB) Capacity: 8000.00 psig

 Start Date:
 2011.04.11
 End Date:
 2011.04.11
 Last Calib.:
 2011.04.11

 Start Time:
 11:46:28
 End Time:
 19:37:07
 Time On Btm:
 2011.04.11 @ 14:10:38

 Time Off Btm:
 2011.04.11 @ 17:26:53

TEST COMMENT: IF: BOB @ 18 minutes.

ISI: No return blow . FF: BOB @ 27 minutes. FSI: 2 inches return blow .



| PRESSURE S | SUMMARY |
|------------|---------|
|------------|---------|

| Time   | Pressure | Temp    | Annotation           |
|--------|----------|---------|----------------------|
| (Min.) | (psig)   | (deg F) |                      |
| 0      | 2045.61  | 107.68  | Initial Hydro-static |
| 1      | 17.60    | 106.38  | Open To Flow (1)     |
| 30     | 69.97    | 117.81  | Shut-In(1)           |
| 59     | 1138.63  | 114.98  | End Shut-In(1)       |
| 61     | 501.14   | 115.36  | Open To Flow (2)     |
| 104    | 581.62   | 119.93  | Shut-In(2)           |
| 195    | 1016.75  | 118.74  | End Shut-In(2)       |
| 197    | 2021.77  | 118.20  | Final Hydro-static   |
|        |          |         |                      |
|        |          |         |                      |
|