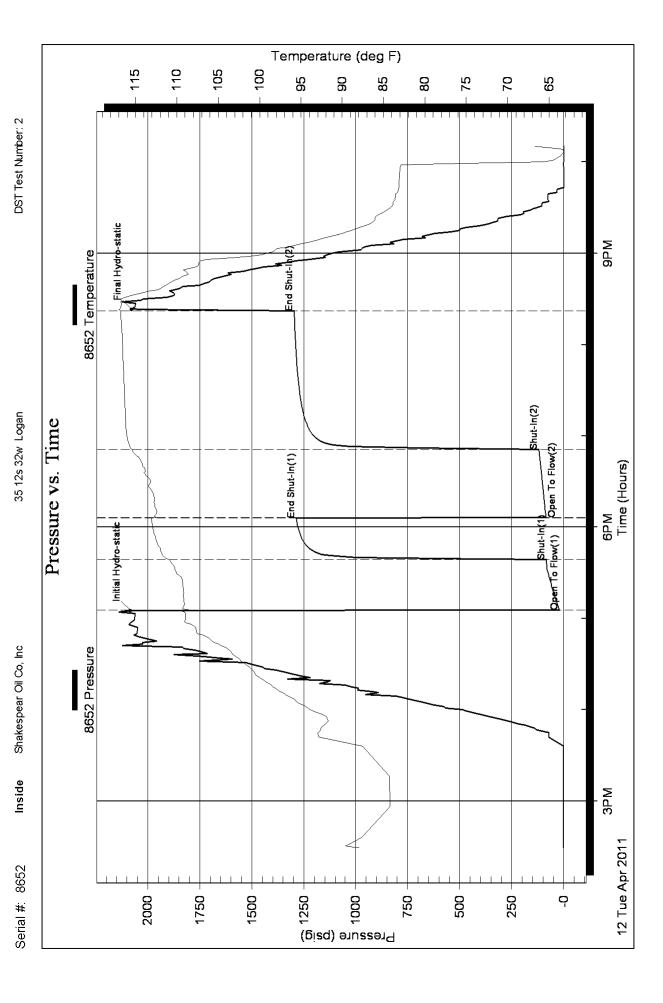

Side Two

| Operator Name:                                                                 |                                                  |                                                                                                      | Lease        | Name:      |                   |                                             | _ Well #:         |                       |
|--------------------------------------------------------------------------------|--------------------------------------------------|------------------------------------------------------------------------------------------------------|--------------|------------|-------------------|---------------------------------------------|-------------------|-----------------------|
| Sec Twp                                                                        | S. R                                             | East West                                                                                            | County       | y:         |                   |                                             |                   |                       |
| me tool open and clos                                                          | sed, flowing and shut<br>s if gas to surface tes | d base of formations per-<br>in pressures, whether<br>st, along with final char<br>well site report. | shut-in pres | sure reach | ned static level, | hydrostatic press                           | sures, bottom h   | nole temperature, flu |
| rill Stem Tests Taken (Attach Additional SI                                    | heets)                                           | Yes No                                                                                               |              | Log        | g Formation       | n (Top), Depth an                           | d Datum           | Sample                |
| amples Sent to Geolo                                                           | ·                                                | ☐ Yes ☐ No                                                                                           |              | Name       |                   |                                             | Тор               | Datum                 |
| ores Taken<br>lectric Log Run<br>lectric Log Submitted<br>(If no, Submit Copy) | Electronically                                   | Yes No Yes No                                                                                        |              |            |                   |                                             |                   |                       |
| st All E. Logs Run:                                                            |                                                  |                                                                                                      |              |            |                   |                                             |                   |                       |
|                                                                                |                                                  |                                                                                                      | G RECORD     | ☐ New      |                   | on etc                                      |                   |                       |
| Purpose of String                                                              | Size Hole                                        | Report all strings se<br>Size Casing                                                                 | Wei          | · ·        | Setting           | Type of                                     | # Sacks           | Type and Percent      |
|                                                                                | Drilled                                          | Set (In O.D.)                                                                                        | Lbs.         | / Ft.      | Depth             | Cement                                      | Used              | Additives             |
|                                                                                |                                                  |                                                                                                      |              |            |                   |                                             |                   |                       |
|                                                                                |                                                  |                                                                                                      |              |            |                   |                                             |                   |                       |
|                                                                                |                                                  |                                                                                                      |              |            |                   |                                             |                   |                       |
|                                                                                |                                                  | ADDITIONA                                                                                            | AL CEMENTI   | ING / SOUE | EZE RECORD        |                                             |                   | <u>I</u>              |
| Purpose:                                                                       | Depth                                            | Type of Cement                                                                                       | # Sacks      |            | LLL KLOOKS        | Type and F                                  | Percent Additives |                       |
| Perforate Protect Casing Plug Back TD Plug Off Zone                            | Top Bottom                                       | ,,,,,,,,,,,,,,,,,,,,,,,,,,,,,,,,,,,,,,,                                                              |              |            |                   | ,,,,,,,,,,,,,,,,,,,,,,,,,,,,,,,,,,,,,,,     |                   |                       |
|                                                                                |                                                  |                                                                                                      |              |            |                   |                                             |                   |                       |
| Shots Per Foot                                                                 |                                                  | N RECORD - Bridge Plo<br>ootage of Each Interval P                                                   |              |            | ,                 | cture, Shot, Cement<br>nount and Kind of Ma |                   | d Depth               |
|                                                                                |                                                  |                                                                                                      |              |            |                   |                                             |                   |                       |
|                                                                                |                                                  |                                                                                                      |              |            |                   |                                             |                   |                       |
| TUBING RECORD:                                                                 | Size:                                            | Set At:                                                                                              | Packer A     | At:        | Liner Run:        | Yes No                                      |                   |                       |
| Date of First, Resumed P                                                       | Production, SWD or ENH                           | HR. Producing Mo                                                                                     | ethod:       | ng 🔲 G     |                   | ther (Explain)                              |                   |                       |
| Estimated Production<br>Per 24 Hours                                           | Oil E                                            | Bbls. Gas                                                                                            | Mcf          | Water      | Bl                | bls. (                                      | Gas-Oil Ratio     | Gravity               |
| DISPOSITIO                                                                     |                                                  |                                                                                                      | METHOD OF    |            |                   |                                             | PRODUCTIO         | ON INTERVAL:          |
| Vented Sold                                                                    | Used on Lease                                    | Open Hole                                                                                            | Perf.        | U Dually ( |                   | nmingled<br>mit ACO-4)                      |                   |                       |
| (If vented, Subr                                                               | nit ACO-18.)                                     | Other (Specify)                                                                                      |              |            |                   | —                                           |                   |                       |