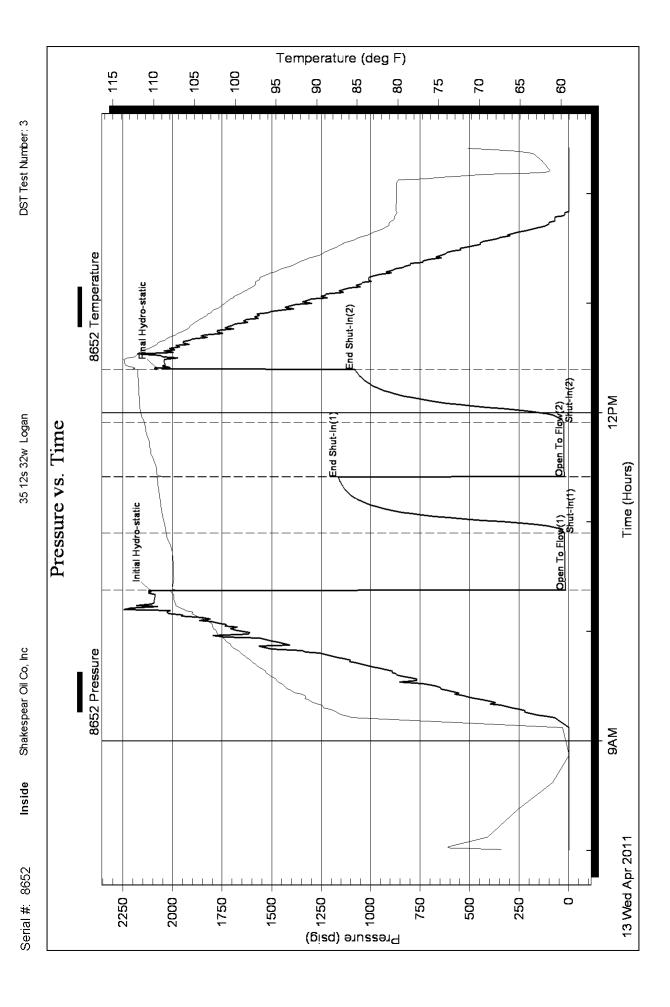

Side Two

| Operator Name:                                                                 |                                                  |                                                                                                      | Lease        | Name:      |                   |                                             | _ Well #:         |                       |
|--------------------------------------------------------------------------------|--------------------------------------------------|------------------------------------------------------------------------------------------------------|--------------|------------|-------------------|---------------------------------------------|-------------------|-----------------------|
| Sec Twp                                                                        | S. R                                             | East West                                                                                            | County       | y:         |                   |                                             |                   |                       |
| me tool open and clos                                                          | sed, flowing and shut<br>s if gas to surface tes | d base of formations per-<br>in pressures, whether<br>st, along with final char<br>well site report. | shut-in pres | sure reach | ned static level, | hydrostatic press                           | sures, bottom h   | nole temperature, flu |
| rill Stem Tests Taken (Attach Additional SI                                    | heets)                                           | Yes No                                                                                               |              | Log        | g Formation       | n (Top), Depth an                           | d Datum           | Sample                |
| amples Sent to Geolo                                                           | ·                                                | ☐ Yes ☐ No                                                                                           |              | Name       |                   |                                             | Тор               | Datum                 |
| ores Taken<br>lectric Log Run<br>lectric Log Submitted<br>(If no, Submit Copy) | Electronically                                   | Yes No Yes No                                                                                        |              |            |                   |                                             |                   |                       |
| st All E. Logs Run:                                                            |                                                  |                                                                                                      |              |            |                   |                                             |                   |                       |
|                                                                                |                                                  |                                                                                                      | G RECORD     | ☐ New      |                   | on etc                                      |                   |                       |
| Purpose of String                                                              | Size Hole                                        | Report all strings se<br>Size Casing                                                                 | Wei          | · ·        | Setting           | Type of                                     | # Sacks           | Type and Percent      |
|                                                                                | Drilled                                          | Set (In O.D.)                                                                                        | Lbs.         | / Ft.      | Depth             | Cement                                      | Used              | Additives             |
|                                                                                |                                                  |                                                                                                      |              |            |                   |                                             |                   |                       |
|                                                                                |                                                  |                                                                                                      |              |            |                   |                                             |                   |                       |
|                                                                                |                                                  |                                                                                                      |              |            |                   |                                             |                   |                       |
|                                                                                |                                                  | ADDITIONA                                                                                            | AL CEMENTI   | ING / SOUE | EZE RECORD        |                                             |                   | <u>I</u>              |
| Purpose:                                                                       | Depth                                            | Type of Cement                                                                                       | # Sacks      |            | LLL KLOOKS        | Type and F                                  | Percent Additives |                       |
| Perforate Protect Casing Plug Back TD Plug Off Zone                            | Top Bottom                                       | ,,,,,,,,,,,,,,,,,,,,,,,,,,,,,,,,,,,,,,,                                                              |              |            |                   | ,,,,,,,,,,,,,,,,,,,,,,,,,,,,,,,,,,,,,,,     |                   |                       |
|                                                                                |                                                  |                                                                                                      |              |            |                   |                                             |                   |                       |
| Shots Per Foot                                                                 |                                                  | N RECORD - Bridge Plo<br>ootage of Each Interval P                                                   |              |            | ,                 | cture, Shot, Cement<br>nount and Kind of Ma |                   | d Depth               |
|                                                                                |                                                  |                                                                                                      |              |            |                   |                                             |                   |                       |
|                                                                                |                                                  |                                                                                                      |              |            |                   |                                             |                   |                       |
| TUBING RECORD:                                                                 | Size:                                            | Set At:                                                                                              | Packer A     | At:        | Liner Run:        | Yes No                                      |                   |                       |
| Date of First, Resumed P                                                       | Production, SWD or ENH                           | HR. Producing Mo                                                                                     | ethod:       | ng 🔲 G     |                   | ther (Explain)                              |                   |                       |
| Estimated Production<br>Per 24 Hours                                           | Oil E                                            | Bbls. Gas                                                                                            | Mcf          | Water      | Bl                | bls. (                                      | Gas-Oil Ratio     | Gravity               |
| DISPOSITIO                                                                     |                                                  |                                                                                                      | METHOD OF    |            |                   |                                             | PRODUCTIO         | ON INTERVAL:          |
| Vented Sold                                                                    | Used on Lease                                    | Open Hole                                                                                            | Perf.        | U Dually ( |                   | nmingled<br>mit ACO-4)                      |                   |                       |
| (If vented, Subr                                                               | nit ACO-18.)                                     | Other (Specify)                                                                                      |              |            |                   | —                                           |                   |                       |