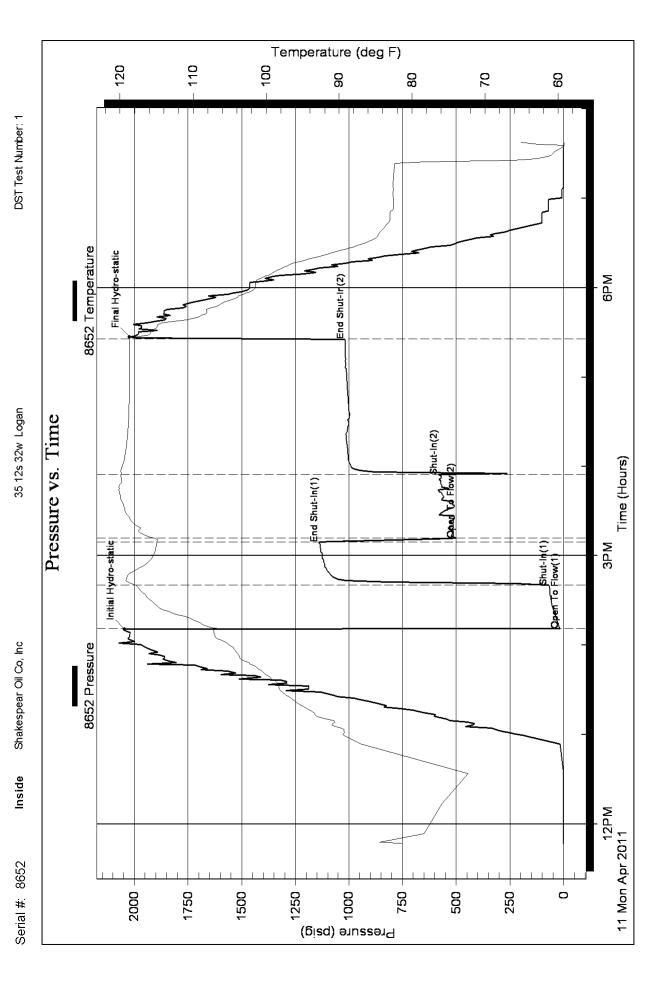

Side Two

| Operator Name:                                                                 |                                                  |                                                                                                      | Lease        | Name:      |                   |                                             | _ Well #:         |                       |
|--------------------------------------------------------------------------------|--------------------------------------------------|------------------------------------------------------------------------------------------------------|--------------|------------|-------------------|---------------------------------------------|-------------------|-----------------------|
| Sec Twp                                                                        | S. R                                             | East West                                                                                            | County       | y:         |                   |                                             |                   |                       |
| me tool open and clos                                                          | sed, flowing and shut<br>s if gas to surface tes | d base of formations per-<br>in pressures, whether<br>st, along with final char<br>well site report. | shut-in pres | sure reach | ned static level, | hydrostatic press                           | sures, bottom h   | nole temperature, flu |
| rill Stem Tests Taken (Attach Additional SI                                    | heets)                                           | Yes No                                                                                               |              | Log        | g Formation       | n (Top), Depth an                           | d Datum           | Sample                |
| amples Sent to Geolo                                                           | ·                                                | ☐ Yes ☐ No                                                                                           |              | Name       |                   |                                             | Тор               | Datum                 |
| ores Taken<br>lectric Log Run<br>lectric Log Submitted<br>(If no, Submit Copy) | Electronically                                   | Yes No Yes No                                                                                        |              |            |                   |                                             |                   |                       |
| st All E. Logs Run:                                                            |                                                  |                                                                                                      |              |            |                   |                                             |                   |                       |
|                                                                                |                                                  |                                                                                                      | G RECORD     | ☐ New      |                   | on etc                                      |                   |                       |
| Purpose of String                                                              | Size Hole                                        | Report all strings se<br>Size Casing                                                                 | Wei          | · ·        | Setting           | Type of                                     | # Sacks           | Type and Percent      |
|                                                                                | Drilled                                          | Set (In O.D.)                                                                                        | Lbs.         | / Ft.      | Depth             | Cement                                      | Used              | Additives             |
|                                                                                |                                                  |                                                                                                      |              |            |                   |                                             |                   |                       |
|                                                                                |                                                  |                                                                                                      |              |            |                   |                                             |                   |                       |
|                                                                                |                                                  |                                                                                                      |              |            |                   |                                             |                   |                       |
|                                                                                |                                                  | ADDITIONA                                                                                            | AL CEMENTI   | ING / SOUE | EZE RECORD        |                                             |                   | <u>I</u>              |
| Purpose:                                                                       | Depth                                            | Type of Cement                                                                                       | # Sacks      |            | LLL KLOOKS        | Type and F                                  | Percent Additives |                       |
| Perforate Protect Casing Plug Back TD Plug Off Zone                            | Top Bottom                                       | ,,,,,,,,,,,,,,,,,,,,,,,,,,,,,,,,,,,,,,,                                                              |              |            |                   | ,,,,,,,,,,,,,,,,,,,,,,,,,,,,,,,,,,,,,,,     |                   |                       |
|                                                                                |                                                  |                                                                                                      |              |            |                   |                                             |                   |                       |
| Shots Per Foot                                                                 |                                                  | N RECORD - Bridge Plo<br>ootage of Each Interval P                                                   |              |            | ,                 | cture, Shot, Cement<br>nount and Kind of Ma |                   | d Depth               |
|                                                                                |                                                  |                                                                                                      |              |            |                   |                                             |                   |                       |
|                                                                                |                                                  |                                                                                                      |              |            |                   |                                             |                   |                       |
| TUBING RECORD:                                                                 | Size:                                            | Set At:                                                                                              | Packer A     | At:        | Liner Run:        | Yes No                                      |                   |                       |
| Date of First, Resumed P                                                       | Production, SWD or ENH                           | HR. Producing Mo                                                                                     | ethod:       | ng 🔲 G     |                   | ther (Explain)                              |                   |                       |
| Estimated Production<br>Per 24 Hours                                           | Oil E                                            | Bbls. Gas                                                                                            | Mcf          | Water      | Bl                | bls. (                                      | Gas-Oil Ratio     | Gravity               |
| DISPOSITIO                                                                     |                                                  |                                                                                                      | METHOD OF    |            |                   |                                             | PRODUCTIO         | ON INTERVAL:          |
| Vented Sold                                                                    | Used on Lease                                    | Open Hole                                                                                            | Perf.        | U Dually ( |                   | nmingled<br>mit ACO-4)                      |                   |                       |
| (If vented, Subr                                                               | nit ACO-18.)                                     | Other (Specify)                                                                                      |              |            |                   | —                                           |                   |                       |