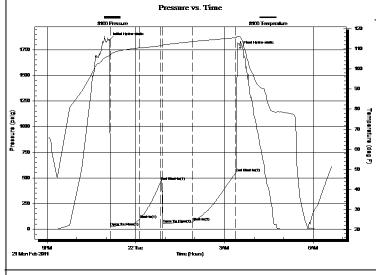

Formation: Mississippi

Deviated: No Whipstock: ft (KB)

Time Tool Opened: 23:08:18 Time Test Ended: 06:38:03

Interval: 3825.00 ft (KB) To 3885.00 ft (KB) (TVD)

Total Depth: 3885.00 ft (KB) (TVD)

Hole Diameter: 7.88 inches Hole Condition: Fair

Test Type: Conventional Bottom Hole

Tester: Chris Staats

Unit No: 34

Reference Elevations:

1795.00 ft (KB)

1793.00 ft (RB)

KB to GR/CF: 13.00 ft

Serial #: 8166 Outside

Press@RunDepth: 72.06 psig @ 3826.00 ft (KB) Capacity: 8000.00 psig

 Start Date:
 2011.02.21
 End Date:
 2011.02.22
 Last Calib.:
 2011.02.22

 Start Time:
 21:03:23
 End Time:
 06:38:03
 Time On Btm:
 2011.02.21 @ 23:07:03

Time Off Btm: 2011.02.22 @ 03:31:33

TEST COMMENT: IF: Weak to fair blow 7 inches 45 min

ISI: No blow

FF: Weak blow 4 inches 60 min

FSI: No blow



#### PRESSURE SUMMARY

| Time   | Pressure | Temp    | Annotation           |
|--------|----------|---------|----------------------|
| (Min.) | (psig)   | (deg F) |                      |
| 0      | 1846.10  | 106.49  | Initial Hydro-static |
| 2      | 26.56    | 106.58  | Open To Flow (1)     |
| 61     | 97.77    | 110.47  | Shut-In(1)           |
| 104    | 468.26   | 111.51  | End Shut-In(1)       |
| 108    | 53.90    | 112.08  | Open To Flow (2)     |
| 169    | 72.06    | 113.61  | Shut-In(2)           |
| 257    | 549.97   | 115.53  | End Shut-In(2)       |
| 265    | 1765.59  | 116.12  | Final Hydro-static   |
|        |          |         |                      |
|        |          |         |                      |
|        |          |         |                      |
|