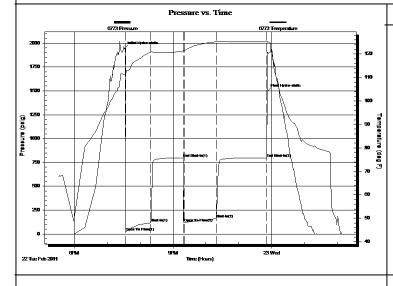

ION:**

Formation: Viola

Deviated: No Whipstock: ft (KB)

Time Tool Opened: 19:34:13 Time Test Ended: 02:07:58

4008.00 ft (KB) To 4030.00 ft (KB) (TVD) Interval:

Total Depth: 4030.00 ft (KB) (TVD)

Hole Diameter: 7.88 inches Hole Condition: Fair Test Type: Conventional Bottom Hole Chris Staats

Unit No:

Tester:

34

Reference Elevations:

1795.00 ft (KB)

8000.00 psig

1782.00 ft (CF)

KB to GR/CF: 13.00 ft

Serial #: 6773 Inside

Press@RunDepth: 162.06 psig @ 4009.00 ft (KB) Capacity:

Start Date: 2011.02.22 End Date: 2011.02.23 Last Calib.: 2011.02.23 17:31:48 2011.02.22 @ 19:31:13 Start Time: End Time: 02:07:58 Time On Btm:

Time

2011.02.22 @ 23:51:43 Time Off Btm:

PRESSURE SUMMARY

TEST COMMENT: IF: Fair blow 10 1/2 " 45 Min

ISI: No blow

FF: Fair blow 10" 60 Min

FSI: No blow



#### Annotation Pressure Temp

| (Min.) | (psig)  | (deg F) |                      |
|--------|---------|---------|----------------------|
| 0      | 1941.34 | 111.41  | Initial Hydro-static |
| 3      | 23.11   | 111.59  | Open To Flow (1)     |
| 49     | 117.58  | 120.79  | Shut-In(1)           |
| 108    | 796.45  | 121.03  | End Shut-In(1)       |
| 110    | 121.09  | 121.38  | Open To Flow (2)     |
| 168    | 162.06  | 125.22  | Shut-In(2)           |
| 260    | 796.53  | 125.17  | End Shut-In(2)       |
| 261    | 1496.72 | 124.94  | Final Hydro-static   |
|        |         |         |                      |

#### Recovery

| Length (ft) | Description           | Volume (bbl) |
|-------------|-----------------------|--------------|
| 280.00      | MW 15% mud 85% w ater | 2.25