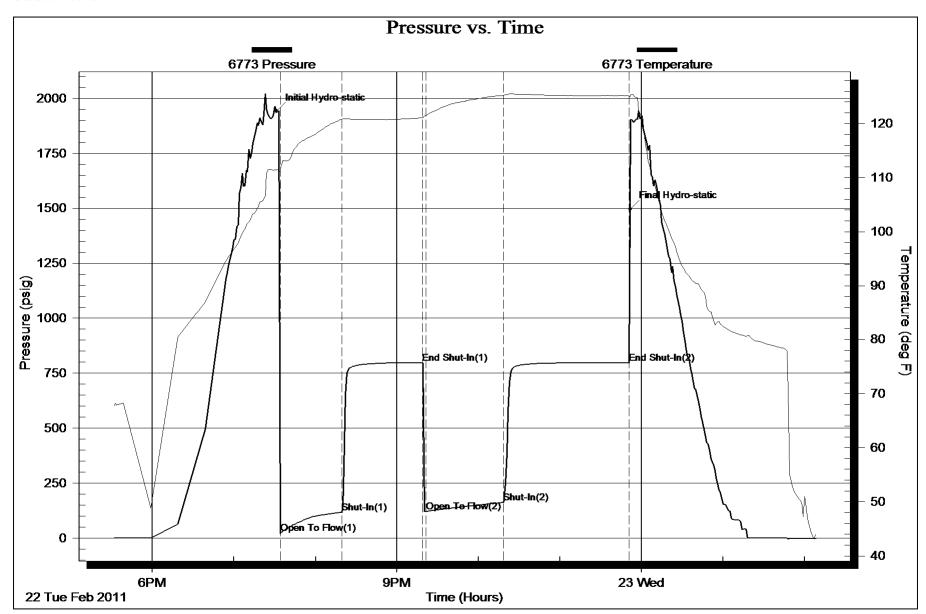

Information**

Mud Type:Gel ChemCushion Type:Oil A Pl:deg A PlMud Weight:9.00 lb/galCushion Length:ftWater Salinity:24000 ppm

Viscosity: 62.00 sec/qt Cushion Volume: bbl

Water Loss: 7.99 in<sup>3</sup> Gas Cushion Type:

Resistivity: 0.00 ohm.m Gas Cushion Pressure: psig

Salinity: 7000.00 ppm Filter Cake: 0.20 inches

#### **Recovery Information**

#### Recovery Table

| Length<br>ft | Description           | Volume<br>bbl |
|--------------|-----------------------|---------------|
| 280.00       | MW 15% mud 85% w ater | 2.252         |

Total Length: 280.00 ft Total Volume: 2.252 bbl

Num Fluid Samples: 0 Num Gas Bombs: 0 Serial #:

Laboratory Name: Laboratory Location:

Ref. No: 37424

Recovery Comments:

Serial #: 6773 Inside LotusOperatingCompanyLLC Stafford Co. DST Test Number: 2



ALPINE OIL SERVICES CORPORATION Ref. No: 37424 Printed: 2011.02.23 @ 03:19:50 Page 4