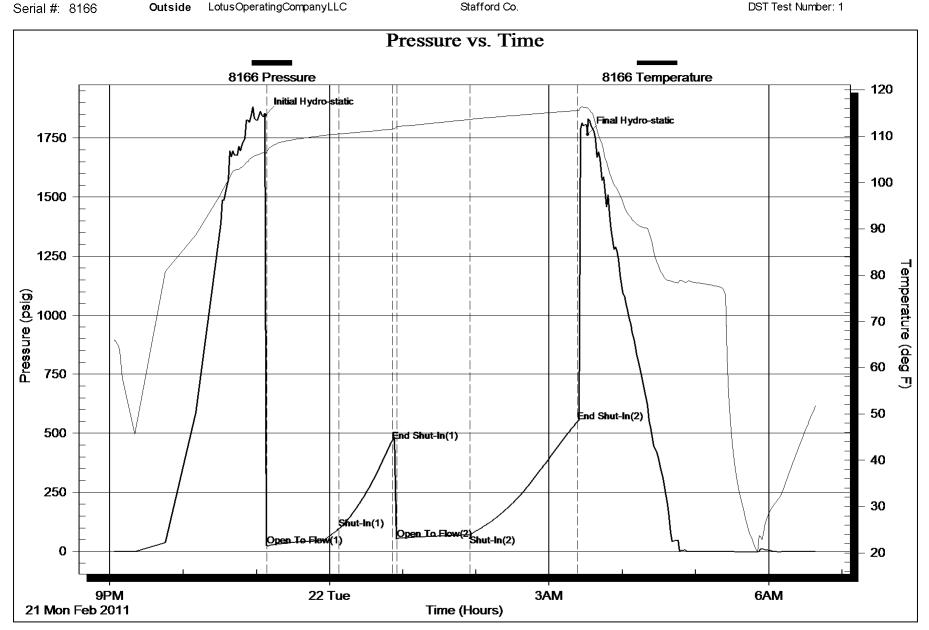

1:03:18

**Mud and Cushion Information** 

Mud Type: Gel Chem Cushion Type: Oil API: deg API

Mud Weight: Cushion Length: Water Salinity: 4900 ppm 9.00 lb/gal ft

Viscosity: 45.00 sec/qt Cushion Volume: bbl

Water Loss:  $8.77 in^3$ Gas Cushion Type:

Resistivity: 0.00 ohm.m Gas Cushion Pressure: psig

Salinity: 4900.00 ppm Filter Cake: 0.20 inches

#### **Recovery Information**

#### Recovery Table

| Length<br>ft | Description    | Volume<br>bbl |
|--------------|----------------|---------------|
| 118.00       | w cm 10%w 90%m | 0.580         |

0.580 bbl Total Length: 118.00 ft Total Volume:

Num Fluid Samples: 0 Num Gas Bombs: 0 Serial #:

Laboratory Name: Laboratory Location:

Ref. No: 37423

Recovery Comments:

ALPINE OIL SERVICES CORPORATION

Printed: 2011.02.22 @ 08:06:14 Page 3



Printed: 2011.02.22 @ 08:06:14 Page 4 ALPINE OIL SERVICES CORPORATION Ref. No: 37423



#### **DRILL STEM TEST REPORT**

Prepared For: LotusOperatingCompanyLLC

100 S Main STE 420 Wichita Ks 67202

ATTN: Tim Hellman

#### Stafford Co.

#### Goss Trust #1

2011.02.22 @ 17:31:43 Start Date: End Date: 2011.02.23 @ 02:07:58 Job Ticket #: 37424 DST#: 2

ALPINE OIL SERVICES CORPORATION 2460, 240 - 4 Avenue S.W. Calgary, AB. T2P 4H4 ph: 263-7800 fax: 264-7260



#### DRILL STEM TEST REPORT

LotusOperatingCompanyLLC

100 S Main STE 420 Wichita Ks 67202

ATTN: Tim Hellman

Goss Trust #1

Stafford Co.

Job Ticket: 37424 DST#: 2

Test Start: 2011.02.22 @ 17:31:43

#### **GENERAL INFORMATION:**

Formation: Viola

Deviated: No Whipstock: ft (KB)

Time Tool Opened: 19:34:13 Time Test Ended: 02:07:58