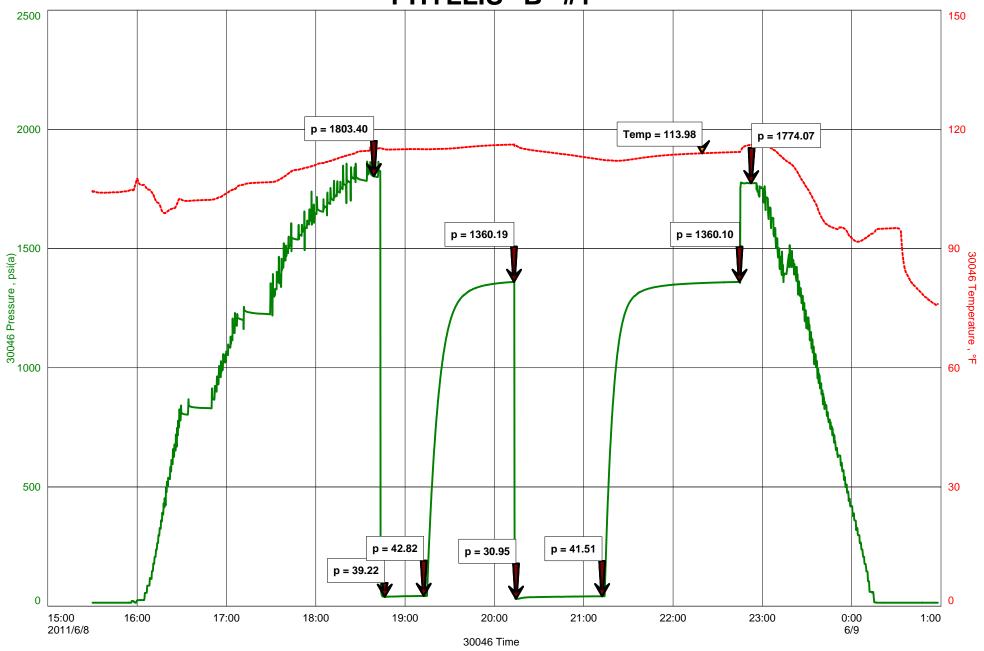

6/4/2011 Spud

6/5/2011 801, Set 85/8 " surface @ 211'

6/6/2011 2084' Drilling Ahead 6/7/2011 2916' Drilling Ahead

6/8/2011 3724' CFS in the Miss. Chert

**DST # 1 MISSISSIPPIAN CHERT** 

3700-3740 30-60-60-90

Ist Open: Strong Blow Off Bottom of Bucket in 1 Minute. Gas To Surface in 28 Minutes

Ist Shut In: No Blow Back

2<sup>nd</sup> Open: Strong Blow OBB Immediately Gas To Surface Throughout

Final Shut In: No Blow Back

Recovery: 50' Gas Cut Mud

IFP/FFP: 39-43/31-42# ISP/FSP: 1360/ 1360# IHP/FHP: 1803/1774#

BHT: 114 deg.

Flow Rates: During 2<sup>nd</sup> Open Gas Flow rate were 19-25 MCFGPD. The original test on the Beverly