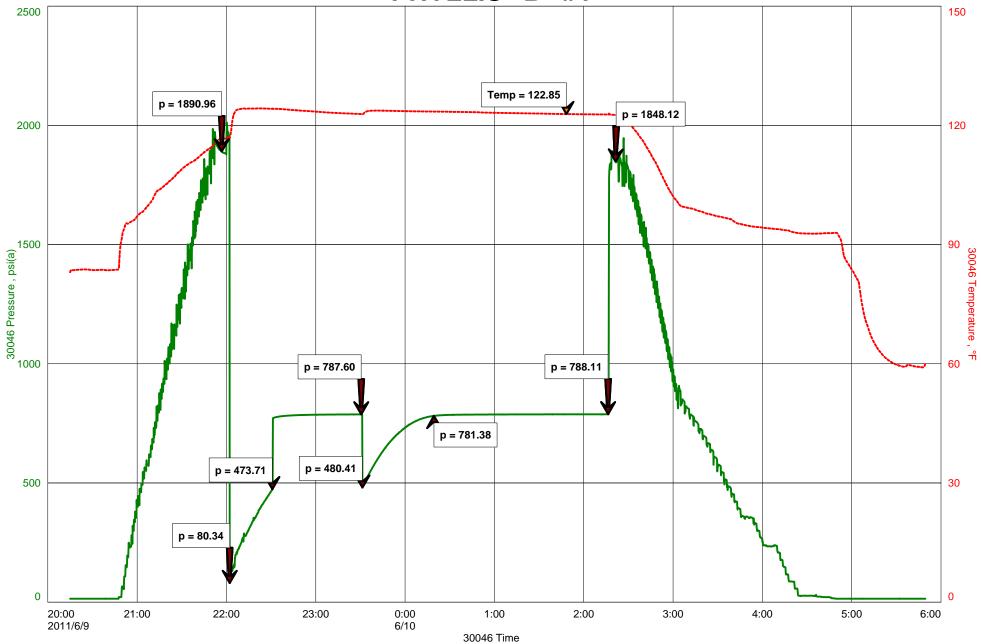

Well was 4 MCFGPD.

6/10/2011 3924' Trip back in hole w/ bit

DST # 2 Viola

3910-3924 30-60-60-90

30-60-60-90

Ist Open: Strong Blow Off Bottom of Bucket in 2 1/2 Minute.

Ist Shut In: No Blow Back

2<sup>nd</sup> Open: Strong Blow OBB in 3 min. decreased to 6"

Final Shut In: No Blow Back

Recovery: 1900' Water w/ Strong Sulfur Odor Chl. 24,000 ppm

IFP/FFP: 80-474/480-781 ISP/FSP: 788 / 788 IHP/FHP: 1891/1848#

BHT: 123 deg.

6/11/2011 RTD 4130' E-log

Run 51/2 Casing to RTD Plug Down @ 9;30 PM

The Phyllis B is structurally 29' high to the #1 Beverly at the Mississippian Chert and 25 ' high at the Viola. Based on the positive results on DST #1 on the Mississippian Chert 51/2 " casing was set .