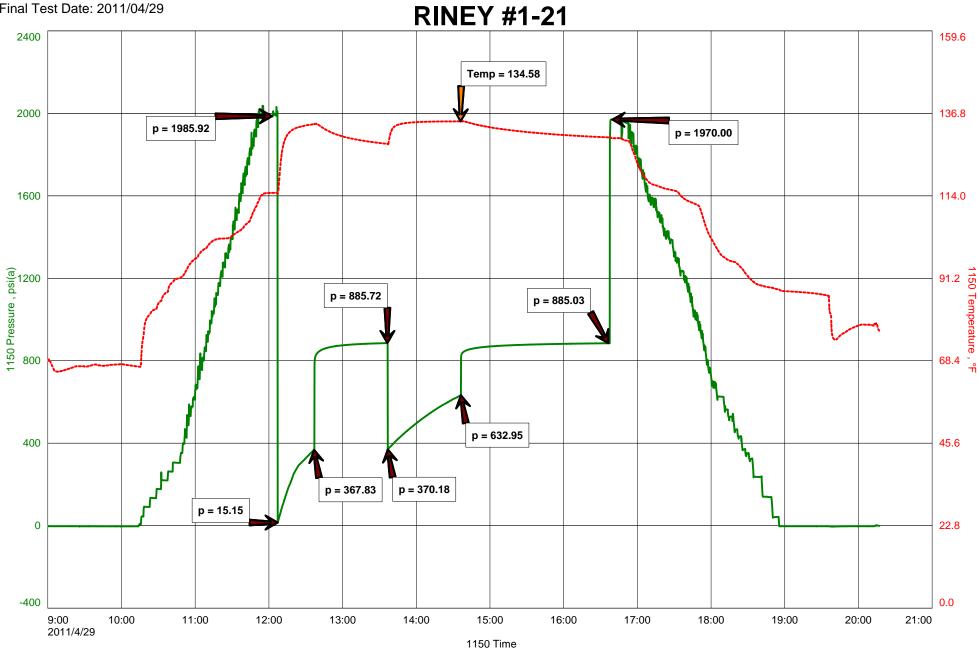

|
| Gauge Name                                                                                              | 1150                                                                                                                         |                                                                             |                                                                    |

Gauge Serial Number

#### **Test Results**

RECOVERED: 10' CLEAN OIL 33 GRAVITY @ 60 deg. 50' SOCMW 2% OIL, 74% WTR, 24% MUD 744' SOCMW 2% OIL, 96% WTR, 2% MUD 640' SOCMW 2% OIL, 94% WTR, 4% MUD 1,444' TOTAL FLUID

TOOL SAMPLE: 4% OIL, 74% WTR, 18% MUD

CHLORIDES: 28,500 Ppm PH: 8.0 RW: .18 @ 80 deg

#### BEREXCO, LLC DST #1 LANSING 'J' 4,165' - 4,180' Start Test Date: 2011/04/29 Final Test Date: 2011/04/29





#### DIAMOND TESTING P.O. Box 157 HOISINGTON, KANSAS 67544 (800) 542-7313

#### DRILL-STEM TEST TICKET

| Company                                    | Lease & Well No         |                               |
|--------------------------------------------|-------------------------|-------------------------------|
| Contractor                                 | Charge to               |                               |
| Elevation Formation                        | Effective Pay           | Ft. Ticket No                 |
| Date Sec Twp                               | S Range W County        | State_KANSAS                  |
| Test Approved By                           | Diamond Representative  | ROGER D. FRIEDLY              |
| Formation Test No Interval Tested from     | ft. toft.