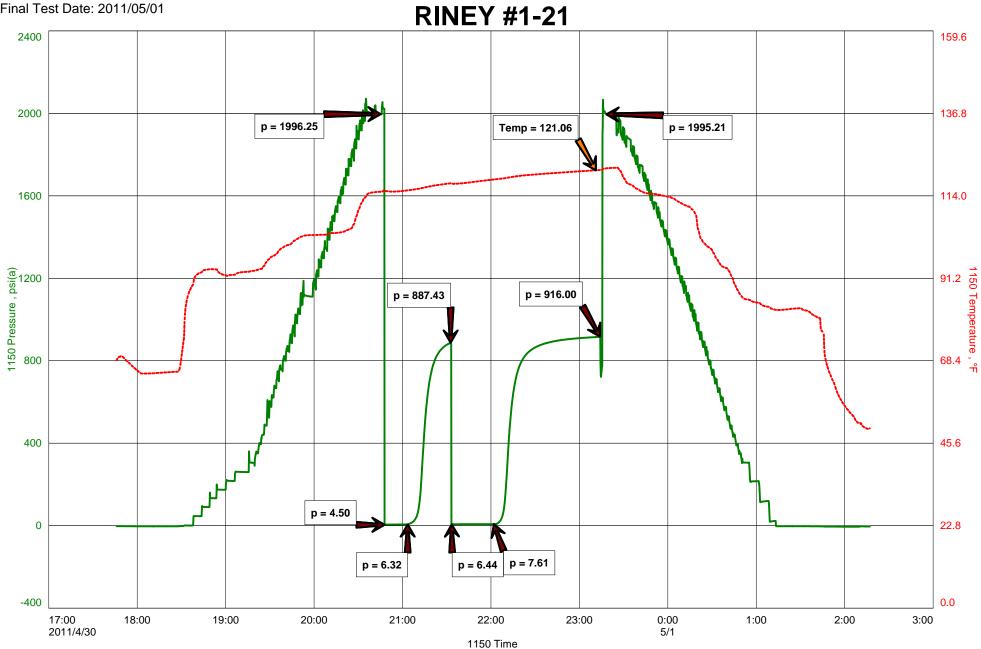

| Start Test Time<br>Final Test Time                                          | 17:46:00<br>02:17:00                                               |
| Gauge Name<br>Gauge Serial Number                                                                       | 1150                                                                                                                    |                                                                             |                                                                    |

**Test Results** 

RECOVERED: 5' DM 100% MUD - FEW OIL SPECKS

TOOL SAMPLE: 1% OIL, 99% MUD

#### BEREXCO, LLC DST #2 KC 'B' 4,228' - 4,240' Start Test Date: 2011/04/30 Final Test Date: 2011/05/01

RINEY #1-21 Formation: DST #2 KC 'B' 4,228' - 4,240' Pool: WILDCAT





#### DIAMOND TESTING P.O. Box 157 HOISINGTON, KANSAS 67544 (800) 542-7313

#### DRILL-STEM TEST TICKET

| Company                                    | Lease & Well No         |                               |
|--------------------------------------------|-------------------------|-------------------------------|
| Contractor                                 | Charge to               |                               |
| Elevation Formation                        | Effective Pay           | Ft. Ticket No                 |
| Date Sec Twp                               | S Range W County        | State_KANSAS                  |
| Test Approved By                           | Diamond Representative  | ROGER D. FRIEDLY              |
| Formation Test No Interval Tested from     | ft. toft.