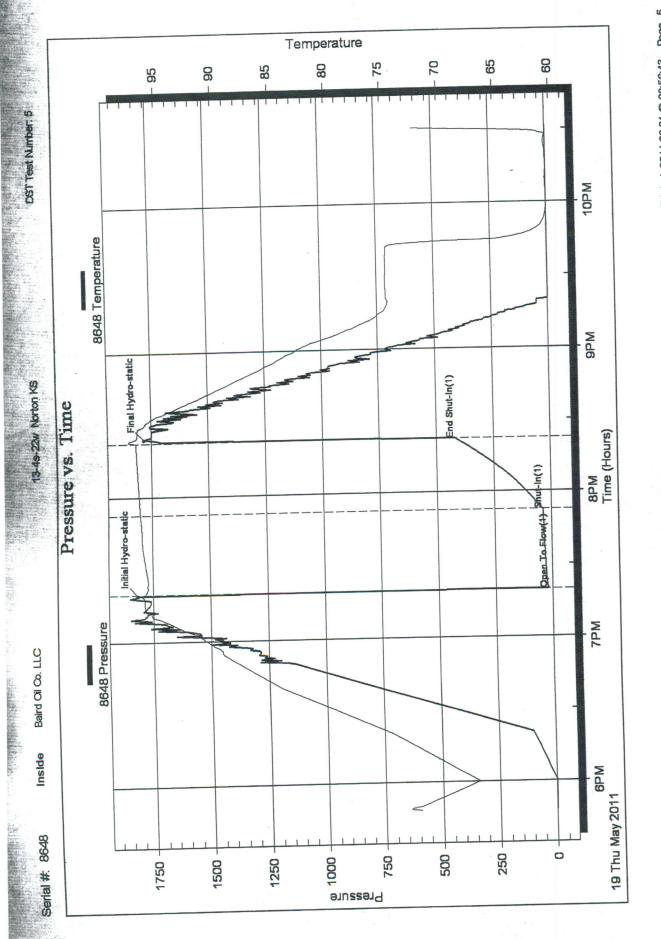

Side Two

| Operator Name:                                                                                        |                                                |                                                   | Lease                     | Name:                  |                  |                                             | Well #:           |           |                |
|-------------------------------------------------------------------------------------------------------|------------------------------------------------|---------------------------------------------------|---------------------------|------------------------|------------------|---------------------------------------------|-------------------|-----------|----------------|
| Sec Twp                                                                                               | S. R                                           | East West                                         | County                    | /:                     |                  |                                             |                   |           |                |
| INSTRUCTIONS: Show<br>time tool open and close<br>recovery, and flow rates<br>ine Logs surveyed. Atta | ed, flowing and shut-<br>if gas to surface tes | in pressures, whether<br>t, along with final char | shut-in pres              | sure reach             | ed static level, | hydrostatic press                           | sures, bottom h   | ole tempe | erature, fluid |
| Drill Stem Tests Taken (Attach Additional Sh                                                          | eets)                                          | Yes No                                            |                           | Log                    | Formation        | n (Top), Depth an                           | d Datum           | □ s       | ample          |
| Samples Sent to Geolog                                                                                | ,                                              | ☐ Yes ☐ No                                        |                           | Name                   |                  |                                             | Тор               | D         | atum           |
| Cores Taken Electric Log Run Electric Log Submitted (If no, Submit Copy)                              |                                                | Yes No Yes No                                     |                           |                        |                  |                                             |                   |           |                |
| List All E. Logs Run:                                                                                 |                                                |                                                   |                           |                        |                  |                                             |                   |           |                |
|                                                                                                       |                                                | CASIN<br>Report all strings se                    | G RECORD                  | New                    | Used             | on, etc.                                    |                   |           |                |
| Purpose of String                                                                                     | Size Hole<br>Drilled                           | Size Casing<br>Set (In O.D.)                      | Wei                       | ight                   | Setting<br>Depth | Type of Cement                              | # Sacks<br>Used   |           | nd Percent     |
|                                                                                                       | Diffied                                        | Set (III O.D.)                                    | LDS.                      | / I t.                 | Берш             | Cement                                      | Osed              | Ac        | luitives       |
|                                                                                                       |                                                |                                                   |                           |                        |                  |                                             |                   |           |                |
|                                                                                                       |                                                |                                                   |                           |                        |                  |                                             |                   |           |                |
|                                                                                                       |                                                |                                                   |                           |                        |                  |                                             |                   |           |                |
|                                                                                                       |                                                | ADDITION                                          | AL CEMENTI                | NG / SQUE              | EZE RECORD       |                                             |                   |           |                |
| Purpose:  —— Perforate  —— Protect Casing  —— Plug Back TD                                            | Depth<br>Top Bottom                            | Type of Cement                                    | # Sacks                   | s Used                 |                  | Type and F                                  | Percent Additives |           |                |
| Plug Off Zone                                                                                         |                                                |                                                   |                           |                        |                  |                                             |                   |           |                |
| Shots Per Foot                                                                                        | PERFORATIO<br>Specify Fo                       | N RECORD - Bridge Plootage of Each Interval P     | ugs Set/Type<br>erforated |                        |                  | cture, Shot, Cement<br>nount and Kind of Ma |                   | d         | Depth          |
|                                                                                                       |                                                |                                                   |                           |                        |                  |                                             |                   |           |                |
|                                                                                                       |                                                |                                                   |                           |                        |                  |                                             |                   |           |                |
|                                                                                                       |                                                |                                                   |                           |                        |                  |                                             |                   |           |                |
| TUBING RECORD:                                                                                        | Size:                                          | Set At:                                           | Packer A                  | At:                    | Liner Run:       | Yes No                                      |                   |           |                |
| Date of First, Resumed Pr                                                                             | roduction, SWD or ENH                          | R. Producing Me                                   | ethod:                    | ng Ga                  | as Lift          | ther (Explain)                              |                   |           |                |
| Estimated Production<br>Per 24 Hours                                                                  | Oil B                                          | bls. Gas                                          | Mcf                       | Water                  | Bk               | ols. (                                      | Gas-Oil Ratio     |           | Gravity        |
| DISPOSITION                                                                                           | N OF GAS:                                      |                                                   | METHOD OF                 |                        |                  |                                             | PRODUCTIO         | ON INTERV | AL:            |
| Vented Sold                                                                                           | Used on Lease                                  | Open Hole                                         | Perf.                     | Dually C<br>(Submit AC |                  | nmingled<br>mit ACO-4)                      |                   |           |                |
| (If vented, Subm                                                                                      | nit ACO-18.)                                   | Other (Specify)                                   |                           |                        |                  |                                             |                   |           |                |