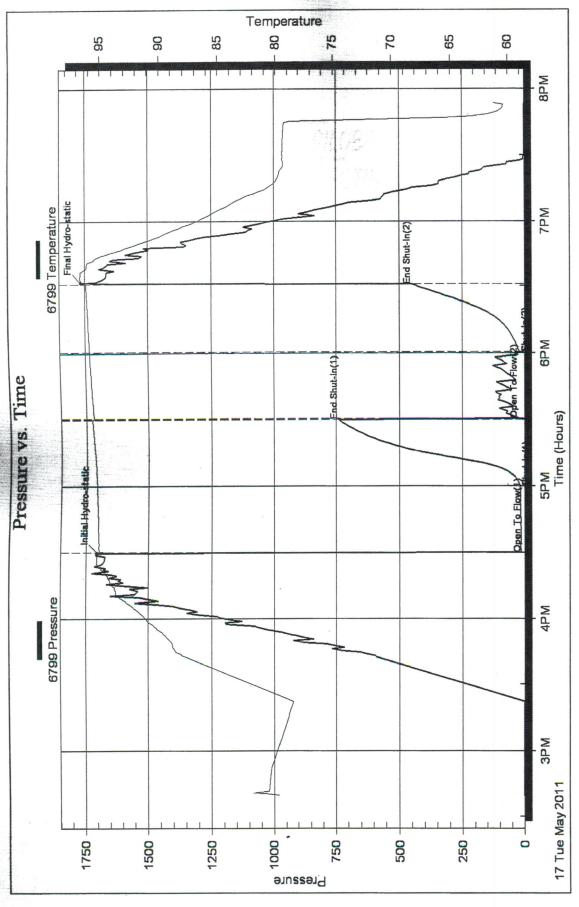

Side Two

| Operator Name:                                                                                        |                                                |                                                   | Lease                     | Name:                  |                  |                                             | Well #:           |           |                |
|-------------------------------------------------------------------------------------------------------|------------------------------------------------|---------------------------------------------------|---------------------------|------------------------|------------------|---------------------------------------------|-------------------|-----------|----------------|
| Sec Twp                                                                                               | S. R                                           | East West                                         | County                    | /:                     |                  |                                             |                   |           |                |
| INSTRUCTIONS: Show<br>time tool open and close<br>recovery, and flow rates<br>ine Logs surveyed. Atta | ed, flowing and shut-<br>if gas to surface tes | in pressures, whether<br>t, along with final char | shut-in pres              | sure reach             | ed static level, | hydrostatic press                           | sures, bottom h   | ole tempe | erature, fluid |
| Drill Stem Tests Taken (Attach Additional Sh                                                          | eets)                                          | Yes No                                            |                           | Log                    | Formation        | n (Top), Depth an                           | d Datum           | □ s       | ample          |
| Samples Sent to Geolog                                                                                | ,                                              | ☐ Yes ☐ No                                        |                           | Name                   |                  |                                             | Тор               | D         | atum           |
| Cores Taken Electric Log Run Electric Log Submitted (If no, Submit Copy)                              |                                                | Yes No Yes No                                     |                           |                        |                  |                                             |                   |           |                |
| List All E. Logs Run:                                                                                 |                                                |                                                   |                           |                        |                  |                                             |                   |           |                |
|                                                                                                       |                                                | CASIN<br>Report all strings se                    | G RECORD                  | New                    | Used             | on, etc.                                    |                   |           |                |
| Purpose of String                                                                                     | Size Hole<br>Drilled                           | Size Casing<br>Set (In O.D.)                      | Wei                       | ight                   | Setting<br>Depth | Type of Cement                              | # Sacks<br>Used   |           | nd Percent     |
|                                                                                                       | Diffied                                        | Set (III O.D.)                                    | LDS.                      | / I t.                 | Берш             | Cement                                      | Osed              | Ac        | luitives       |
|                                                                                                       |                                                |                                                   |                           |                        |                  |                                             |                   |           |                |
|                                                                                                       |                                                |                                                   |                           |                        |                  |                                             |                   |           |                |
|                                                                                                       |                                                |                                                   |                           |                        |                  |                                             |                   |           |                |
|                                                                                                       |                                                | ADDITION                                          | AL CEMENTI                | NG / SQUE              | EZE RECORD       |                                             |                   |           |                |
| Purpose:  —— Perforate  —— Protect Casing  —— Plug Back TD                                            | Depth<br>Top Bottom                            | Type of Cement                                    | # Sacks                   | s Used                 |                  | Type and F                                  | Percent Additives |           |                |
| Plug Off Zone                                                                                         |                                                |                                                   |                           |                        |                  |                                             |                   |           |                |
| Shots Per Foot                                                                                        | PERFORATIO<br>Specify Fo                       | N RECORD - Bridge Plootage of Each Interval P     | ugs Set/Type<br>erforated |                        |                  | cture, Shot, Cement<br>nount and Kind of Ma |                   | d         | Depth          |
|                                                                                                       |                                                |                                                   |                           |                        |                  |                                             |                   |           |                |
|                                                                                                       |                                                |                                                   |                           |                        |                  |                                             |                   |           |                |
|                                                                                                       |                                                |                                                   |                           |                        |                  |                                             |                   |           |                |
| TUBING RECORD:                                                                                        | Size:                                          | Set At:                                           | Packer A                  | At:                    | Liner Run:       | Yes No                                      |                   |           |                |
| Date of First, Resumed Pr                                                                             | roduction, SWD or ENH                          | R. Producing Me                                   | ethod:                    | ng Ga                  | as Lift          | ther (Explain)                              |                   |           |                |
| Estimated Production<br>Per 24 Hours                                                                  | Oil B                                          | bls. Gas                                          | Mcf                       | Water                  | Bk               | ols. (                                      | Gas-Oil Ratio     |           | Gravity        |
| DISPOSITION                                                                                           | N OF GAS:                                      |                                                   | METHOD OF                 |                        |                  |                                             | PRODUCTIO         | ON INTERV | AL:            |
| Vented Sold                                                                                           | Used on Lease                                  | Open Hole                                         | Perf.                     | Dually C<br>(Submit AC |                  | nmingled<br>mit ACO-4)                      |                   |           |                |
| (If vented, Subm                                                                                      | nit ACO-18.)                                   | Other (Specify)                                   |                           |                        |                  |                                             |                   |           |                |