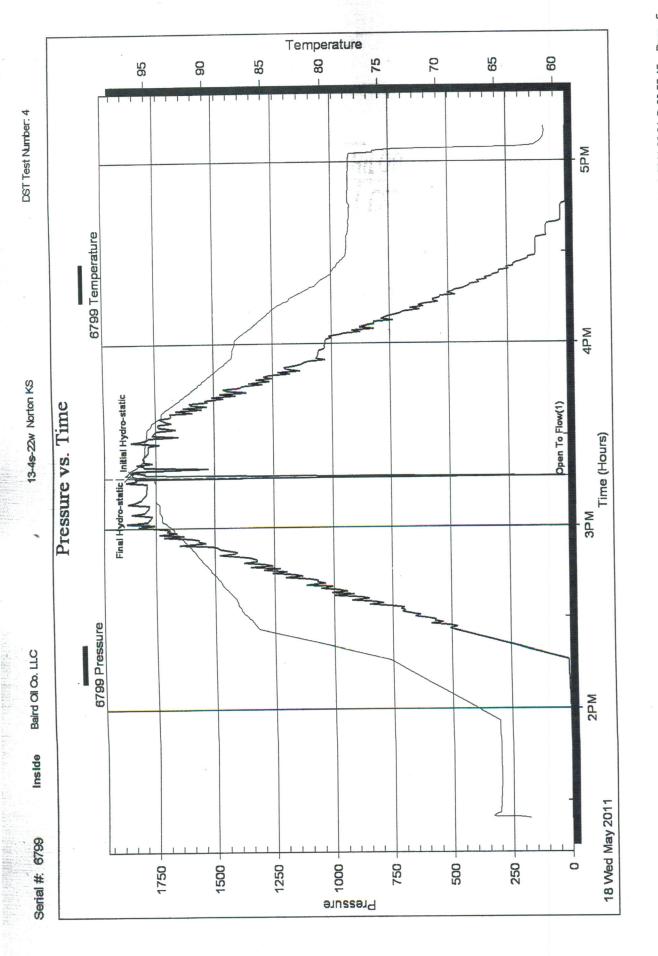

Side Two

| Operator Name:                                                                                        |                                                |                                                   | Lease                     | Name:                  |                  |                                             | Well #:           |           |                |
|-------------------------------------------------------------------------------------------------------|------------------------------------------------|---------------------------------------------------|---------------------------|------------------------|------------------|---------------------------------------------|-------------------|-----------|----------------|
| Sec Twp                                                                                               | S. R                                           | East West                                         | County                    | /:                     |                  |                                             |                   |           |                |
| INSTRUCTIONS: Show<br>time tool open and close<br>recovery, and flow rates<br>ine Logs surveyed. Atta | ed, flowing and shut-<br>if gas to surface tes | in pressures, whether<br>t, along with final char | shut-in pres              | sure reach             | ed static level, | hydrostatic press                           | sures, bottom h   | ole tempe | erature, fluid |
| Drill Stem Tests Taken (Attach Additional Sh                                                          | eets)                                          | Yes No                                            |                           | Log                    | Formation        | n (Top), Depth an                           | d Datum           | □ s       | ample          |
| Samples Sent to Geolog                                                                                | ,                                              | ☐ Yes ☐ No                                        |                           | Name                   |                  |                                             | Тор               | D         | atum           |
| Cores Taken Electric Log Run Electric Log Submitted (If no, Submit Copy)                              |                                                | Yes No Yes No                                     |                           |                        |                  |                                             |                   |           |                |
| List All E. Logs Run:                                                                                 |                                                |                                                   |                           |                        |                  |                                             |                   |           |                |
|                                                                                                       |                                                | CASIN<br>Report all strings se                    | G RECORD                  | New                    | Used             | on, etc.                                    |                   |           |                |
| Purpose of String                                                                                     | Size Hole<br>Drilled                           | Size Casing<br>Set (In O.D.)                      | Wei                       | ight                   | Setting<br>Depth | Type of Cement                              | # Sacks<br>Used   |           | nd Percent     |
|                                                                                                       | Diffied                                        | Set (III O.D.)                                    | LDS.                      | / I t.                 | Берш             | Cement                                      | Osed              | Ac        | luitives       |
|                                                                                                       |                                                |                                                   |                           |                        |                  |                                             |                   |           |                |
|                                                                                                       |                                                |                                                   |                           |                        |                  |                                             |                   |           |                |
|                                                                                                       |                                                |                                                   |                           |                        |                  |                                             |                   |           |                |
|                                                                                                       |                                                | ADDITION                                          | AL CEMENTI                | NG / SQUE              | EZE RECORD       |                                             |                   |           |                |
| Purpose:  —— Perforate  —— Protect Casing  —— Plug Back TD                                            | Depth<br>Top Bottom                            | Type of Cement                                    | # Sacks                   | s Used                 |                  | Type and F                                  | Percent Additives |           |                |
| Plug Off Zone                                                                                         |                                                |                                                   |                           |                        |                  |                                             |                   |           |                |
| Shots Per Foot                                                                                        | PERFORATIO<br>Specify Fo                       | N RECORD - Bridge Plootage of Each Interval P     | ugs Set/Type<br>erforated |                        |                  | cture, Shot, Cement<br>nount and Kind of Ma |                   | d         | Depth          |
|                                                                                                       |                                                |                                                   |                           |                        |                  |                                             |                   |           |                |
|                                                                                                       |                                                |                                                   |                           |                        |                  |                                             |                   |           |                |
|                                                                                                       |                                                |                                                   |                           |                        |                  |                                             |                   |           |                |
| TUBING RECORD:                                                                                        | Size:                                          | Set At:                                           | Packer A                  | At:                    | Liner Run:       | Yes No                                      |                   |           |                |
| Date of First, Resumed Pr                                                                             | roduction, SWD or ENH                          | R. Producing Me                                   | ethod:                    | ng Ga                  | as Lift          | ther (Explain)                              |                   |           |                |
| Estimated Production<br>Per 24 Hours                                                                  | Oil B                                          | bls. Gas                                          | Mcf                       | Water                  | Bk               | ols. (                                      | Gas-Oil Ratio     |           | Gravity        |
| DISPOSITION                                                                                           | N OF GAS:                                      |                                                   | METHOD OF                 |                        |                  |                                             | PRODUCTIO         | ON INTERV | AL:            |
| Vented Sold                                                                                           | Used on Lease                                  | Open Hole                                         | Perf.                     | Dually C<br>(Submit AC |                  | nmingled<br>mit ACO-4)                      |                   |           |                |
| (If vented, Subm                                                                                      | nit ACO-18.)                                   | Other (Specify)                                   |                           |                        |                  |                                             |                   |           |                |