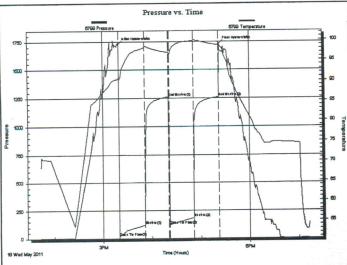

Side Two

| Operator Name:                                                                                        |                                                |                                                   | Lease                     | Name:                  |                  |                                             | Well #:           |           |                |
|-------------------------------------------------------------------------------------------------------|------------------------------------------------|---------------------------------------------------|---------------------------|------------------------|------------------|---------------------------------------------|-------------------|-----------|----------------|
| Sec Twp                                                                                               | S. R                                           | East West                                         | County                    | /:                     |                  |                                             |                   |           |                |
| INSTRUCTIONS: Show<br>time tool open and close<br>recovery, and flow rates<br>ine Logs surveyed. Atta | ed, flowing and shut-<br>if gas to surface tes | in pressures, whether<br>t, along with final char | shut-in pres              | sure reach             | ed static level, | hydrostatic press                           | sures, bottom h   | ole tempe | erature, fluid |
| Drill Stem Tests Taken (Attach Additional Sh                                                          | eets)                                          | Yes No                                            |                           | Log                    | Formation        | n (Top), Depth an                           | d Datum           | □ s       | ample          |
| Samples Sent to Geolog                                                                                | ,                                              | ☐ Yes ☐ No                                        |                           | Name                   |                  |                                             | Тор               | D         | atum           |
| Cores Taken Electric Log Run Electric Log Submitted (If no, Submit Copy)                              |                                                | Yes No Yes No                                     |                           |                        |                  |                                             |                   |           |                |
| List All E. Logs Run:                                                                                 |                                                |                                                   |                           |                        |                  |                                             |                   |           |                |
|                                                                                                       |                                                | CASIN<br>Report all strings se                    | G RECORD                  | New                    | Used             | on, etc.                                    |                   |           |                |
| Purpose of String                                                                                     | Size Hole<br>Drilled                           | Size Casing<br>Set (In O.D.)                      | Wei                       | ight                   | Setting<br>Depth | Type of Cement                              | # Sacks<br>Used   |           | nd Percent     |
|                                                                                                       | Diffied                                        | Set (III O.D.)                                    | LDS.                      | / I t.                 | Берш             | Cement                                      | Osed              | Ac        | luitives       |
|                                                                                                       |                                                |                                                   |                           |                        |                  |                                             |                   |           |                |
|                                                                                                       |                                                |                                                   |                           |                        |                  |                                             |                   |           |                |
|                                                                                                       |                                                |                                                   |                           |                        |                  |                                             |                   |           |                |
|                                                                                                       |                                                | ADDITION                                          | AL CEMENTI                | NG / SQUE              | EZE RECORD       |                                             |                   |           |                |
| Purpose:  —— Perforate  —— Protect Casing  —— Plug Back TD                                            | Depth<br>Top Bottom                            | Type of Cement                                    | # Sacks                   | s Used                 |                  | Type and F                                  | Percent Additives |           |                |
| Plug Off Zone                                                                                         |                                                |                                                   |                           |                        |                  |                                             |                   |           |                |
| Shots Per Foot                                                                                        | PERFORATIO<br>Specify Fo                       | N RECORD - Bridge Plootage of Each Interval P     | ugs Set/Type<br>erforated |                        |                  | cture, Shot, Cement<br>nount and Kind of Ma |                   | d         | Depth          |
|                                                                                                       |                                                |                                                   |                           |                        |                  |                                             |                   |           |                |
|                                                                                                       |                                                |                                                   |                           |                        |                  |                                             |                   |           |                |
|                                                                                                       |                                                |                                                   |                           |                        |                  |                                             |                   |           |                |
| TUBING RECORD:                                                                                        | Size:                                          | Set At:                                           | Packer A                  | At:                    | Liner Run:       | Yes No                                      |                   |           |                |
| Date of First, Resumed Pr                                                                             | roduction, SWD or ENH                          | R. Producing Me                                   | ethod:                    | ng Ga                  | as Lift          | ther (Explain)                              |                   |           |                |
| Estimated Production<br>Per 24 Hours                                                                  | Oil B                                          | bls. Gas                                          | Mcf                       | Water                  | Bk               | ols. (                                      | Gas-Oil Ratio     |           | Gravity        |
| DISPOSITION                                                                                           | N OF GAS:                                      |                                                   | METHOD OF                 |                        |                  |                                             | PRODUCTIO         | ON INTERV | AL:            |
| Vented Sold                                                                                           | Used on Lease                                  | Open Hole                                         | Perf.                     | Dually C<br>(Submit AC |                  | nmingled<br>mit ACO-4)                      |                   |           |                |
| (If vented, Subm                                                                                      | nit ACO-18.)                                   | Other (Specify)                                   |                           |                        |                  |                                             |                   |           |                |