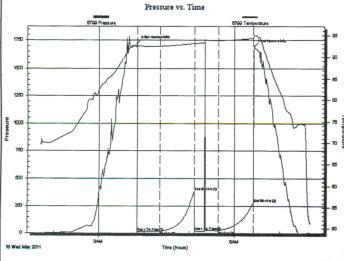

Side Two

| Operator Name:                                                                                        |                                                |                                                   | Lease                     | Name:                  |                  |                                             | Well #:           |           |                |
|-------------------------------------------------------------------------------------------------------|------------------------------------------------|---------------------------------------------------|---------------------------|------------------------|------------------|---------------------------------------------|-------------------|-----------|----------------|
| Sec Twp                                                                                               | S. R                                           | East West                                         | County                    | /:                     |                  |                                             |                   |           |                |
| INSTRUCTIONS: Show<br>time tool open and close<br>recovery, and flow rates<br>ine Logs surveyed. Atta | ed, flowing and shut-<br>if gas to surface tes | in pressures, whether<br>t, along with final char | shut-in pres              | sure reach             | ed static level, | hydrostatic press                           | sures, bottom h   | ole tempe | erature, fluid |
| Drill Stem Tests Taken (Attach Additional Sh                                                          | eets)                                          | Yes No                                            |                           | Log                    | Formation        | n (Top), Depth an                           | d Datum           | □ s       | ample          |
| Samples Sent to Geolog                                                                                | ,                                              | ☐ Yes ☐ No                                        |                           | Name                   |                  |                                             | Тор               | D         | atum           |
| Cores Taken Electric Log Run Electric Log Submitted (If no, Submit Copy)                              |                                                | Yes No Yes No                                     |                           |                        |                  |                                             |                   |           |                |
| List All E. Logs Run:                                                                                 |                                                |                                                   |                           |                        |                  |                                             |                   |           |                |
|                                                                                                       |                                                | CASIN<br>Report all strings se                    | G RECORD                  | New                    | Used             | on, etc.                                    |                   |           |                |
| Purpose of String                                                                                     | Size Hole<br>Drilled                           | Size Casing<br>Set (In O.D.)                      | Wei                       | ight                   | Setting<br>Depth | Type of Cement                              | # Sacks<br>Used   |           | nd Percent     |
|                                                                                                       | Diffied                                        | Set (III O.D.)                                    | LDS.                      | / I t.                 | Берш             | Cement                                      | Osed              | Ac        | luitives       |
|                                                                                                       |                                                |                                                   |                           |                        |                  |                                             |                   |           |                |
|                                                                                                       |                                                |                                                   |                           |                        |                  |                                             |                   |           |                |
|                                                                                                       |                                                |                                                   |                           |                        |                  |                                             |                   |           |                |
|                                                                                                       |                                                | ADDITION                                          | AL CEMENTI                | NG / SQUE              | EZE RECORD       |                                             |                   |           |                |
| Purpose:  —— Perforate  —— Protect Casing  —— Plug Back TD                                            | Depth<br>Top Bottom                            | Type of Cement                                    | # Sacks                   | s Used                 |                  | Type and F                                  | Percent Additives |           |                |
| Plug Off Zone                                                                                         |                                                |                                                   |                           |                        |                  |                                             |                   |           |                |
| Shots Per Foot                                                                                        | PERFORATIO<br>Specify Fo                       | N RECORD - Bridge Plootage of Each Interval P     | ugs Set/Type<br>erforated |                        |                  | cture, Shot, Cement<br>nount and Kind of Ma |                   | d         | Depth          |
|                                                                                                       |                                                |                                                   |                           |                        |                  |                                             |                   |           |                |
|                                                                                                       |                                                |                                                   |                           |                        |                  |                                             |                   |           |                |
|                                                                                                       |                                                |                                                   |                           |                        |                  |                                             |                   |           |                |
| TUBING RECORD:                                                                                        | Size:                                          | Set At:                                           | Packer A                  | At:                    | Liner Run:       | Yes No                                      |                   |           |                |
| Date of First, Resumed Pr                                                                             | roduction, SWD or ENH                          | R. Producing Me                                   | ethod:                    | ng Ga                  | as Lift          | ther (Explain)                              |                   |           |                |
| Estimated Production<br>Per 24 Hours                                                                  | Oil B                                          | bls. Gas                                          | Mcf                       | Water                  | Bk               | ols. (                                      | Gas-Oil Ratio     |           | Gravity        |
| DISPOSITION                                                                                           | N OF GAS:                                      |                                                   | METHOD OF                 |                        |                  |                                             | PRODUCTIO         | ON INTERV | AL:            |
| Vented Sold                                                                                           | Used on Lease                                  | Open Hole                                         | Perf.                     | Dually C<br>(Submit AC |                  | nmingled<br>mit ACO-4)                      |                   |           |                |
| (If vented, Subm                                                                                      | nit ACO-18.)                                   | Other (Specify)                                   |                           |                        |                  |                                             |                   |           |                |