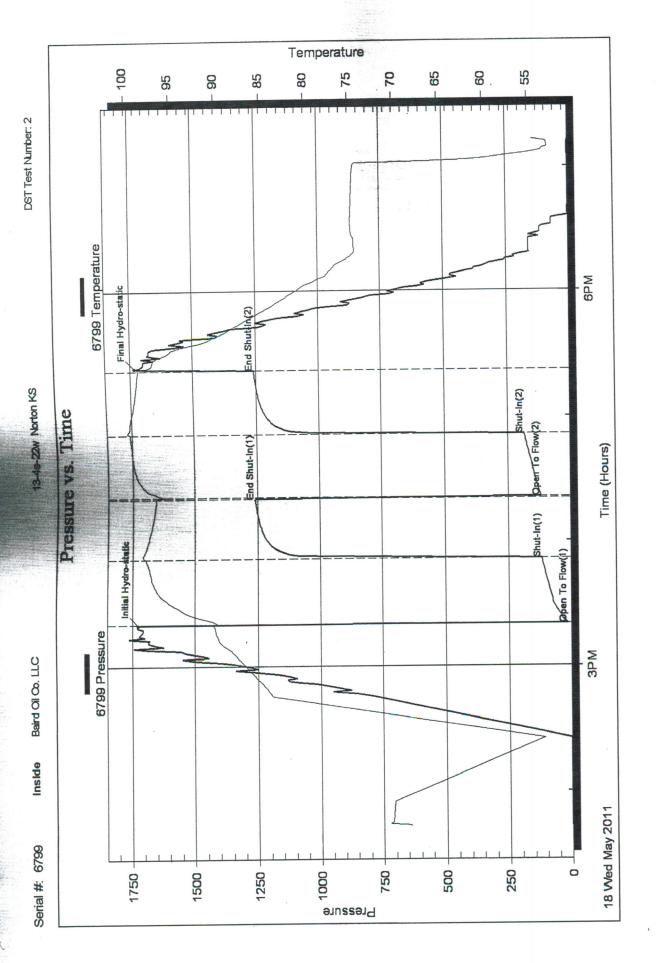

Side Two

| Operator Name:                                                                                        |                                                |                                                   | Lease                     | Name:                  |                  |                                             | Well #:           |           |                |
|-------------------------------------------------------------------------------------------------------|------------------------------------------------|---------------------------------------------------|---------------------------|------------------------|------------------|---------------------------------------------|-------------------|-----------|----------------|
| Sec Twp                                                                                               | S. R                                           | East West                                         | County                    | /:                     |                  |                                             |                   |           |                |
| INSTRUCTIONS: Show<br>time tool open and close<br>recovery, and flow rates<br>ine Logs surveyed. Atta | ed, flowing and shut-<br>if gas to surface tes | in pressures, whether<br>t, along with final char | shut-in pres              | sure reach             | ed static level, | hydrostatic press                           | sures, bottom h   | ole tempe | erature, fluid |
| Drill Stem Tests Taken (Attach Additional Sh                                                          | eets)                                          | Yes No                                            |                           | Log                    | Formation        | n (Top), Depth an                           | d Datum           | □ s       | ample          |
| Samples Sent to Geolog                                                                                | ,                                              | ☐ Yes ☐ No                                        |                           | Name                   |                  |                                             | Тор               | D         | atum           |
| Cores Taken Electric Log Run Electric Log Submitted (If no, Submit Copy)                              |                                                | Yes No Yes No                                     |                           |                        |                  |                                             |                   |           |                |
| List All E. Logs Run:                                                                                 |                                                |                                                   |                           |                        |                  |                                             |                   |           |                |
|                                                                                                       |                                                | CASIN<br>Report all strings se                    | G RECORD                  | New                    | Used             | on, etc.                                    |                   |           |                |
| Purpose of String                                                                                     | Size Hole<br>Drilled                           | Size Casing<br>Set (In O.D.)                      | Wei                       | ight                   | Setting<br>Depth | Type of Cement                              | # Sacks<br>Used   |           | nd Percent     |
|                                                                                                       | Diffied                                        | Set (III O.D.)                                    | LDS.                      | / I t.                 | Берш             | Cement                                      | Osed              | Ac        | luitives       |
|                                                                                                       |                                                |                                                   |                           |                        |                  |                                             |                   |           |                |
|                                                                                                       |                                                |                                                   |                           |                        |                  |                                             |                   |           |                |
|                                                                                                       |                                                |                                                   |                           |                        |                  |                                             |                   |           |                |
|                                                                                                       |                                                | ADDITION                                          | AL CEMENTI                | NG / SQUE              | EZE RECORD       |                                             |                   |           |                |
| Purpose:  —— Perforate  —— Protect Casing  —— Plug Back TD                                            | Depth<br>Top Bottom                            | Type of Cement                                    | # Sacks                   | s Used                 |                  | Type and F                                  | Percent Additives |           |                |
| Plug Off Zone                                                                                         |                                                |                                                   |                           |                        |                  |                                             |                   |           |                |
| Shots Per Foot                                                                                        | PERFORATIO<br>Specify Fo                       | N RECORD - Bridge Plootage of Each Interval P     | ugs Set/Type<br>erforated |                        |                  | cture, Shot, Cement<br>nount and Kind of Ma |                   | d         | Depth          |
|                                                                                                       |                                                |                                                   |                           |                        |                  |                                             |                   |           |                |
|                                                                                                       |                                                |                                                   |                           |                        |                  |                                             |                   |           |                |
|                                                                                                       |                                                |                                                   |                           |                        |                  |                                             |                   |           |                |
| TUBING RECORD:                                                                                        | Size:                                          | Set At:                                           | Packer A                  | At:                    | Liner Run:       | Yes No                                      |                   |           |                |
| Date of First, Resumed Pr                                                                             | roduction, SWD or ENH                          | R. Producing Me                                   | ethod:                    | ng Ga                  | as Lift          | ther (Explain)                              |                   |           |                |
| Estimated Production<br>Per 24 Hours                                                                  | Oil B                                          | bls. Gas                                          | Mcf                       | Water                  | Bk               | ols. (                                      | Gas-Oil Ratio     |           | Gravity        |
| DISPOSITION                                                                                           | N OF GAS:                                      |                                                   | METHOD OF                 |                        |                  |                                             | PRODUCTIO         | ON INTERV | AL:            |
| Vented Sold                                                                                           | Used on Lease                                  | Open Hole                                         | Perf.                     | Dually C<br>(Submit AC |                  | nmingled<br>mit ACO-4)                      |                   |           |                |
| (If vented, Subm                                                                                      | nit ACO-18.)                                   | Other (Specify)                                   |                           |                        |                  |                                             |                   |           |                |