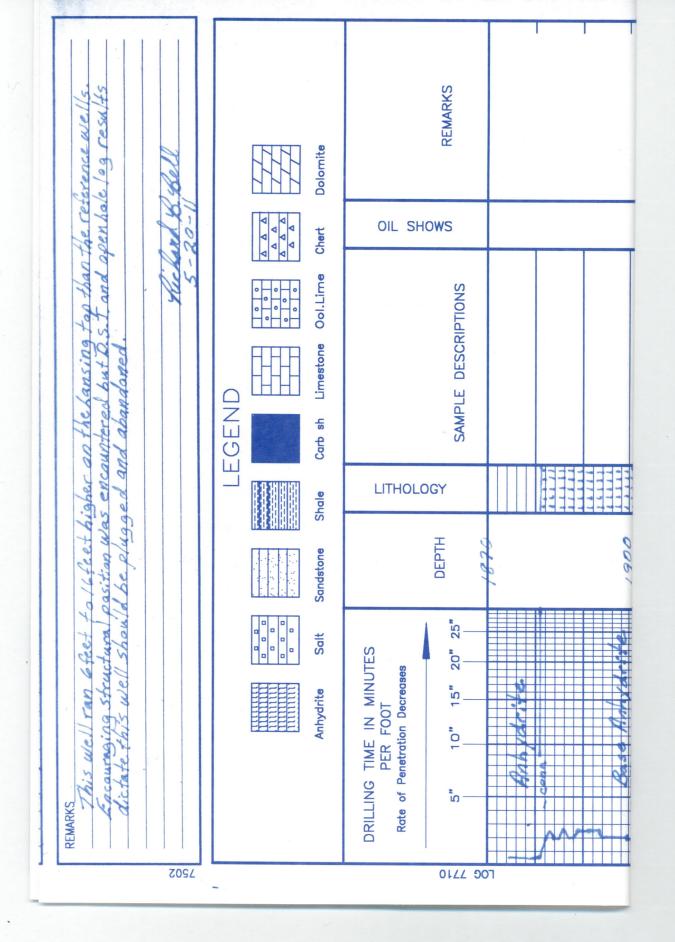

# Tops

| Name             | Тор  | Datum |
|------------------|------|-------|
| Anhydrite        | 1880 | +333  |
| Base Anhydrite   | 1901 | +312  |
| Topeka           | 3182 | -969  |
| Heebner          | 3378 | -1165 |
| Toronto          | 3411 | -1198 |
| Lansing          | 3424 | -1211 |
| Base Kansas City | 3611 | -1398 |
| Marmaton         | 3643 | -1430 |
| Arbuckle         | 3670 | -1457 |
| Total Depth      | 3679 | -1466 |

# GEOLOGICAL REPORT

|                                                                        | DRILLI     |            | ALKE<br>AND SAMPL | E LOG   | 1        |       |           |  |  |  |  |
|------------------------------------------------------------------------|------------|------------|-------------------|---------|----------|-------|-----------|--|--|--|--|
| COMPANY Baird                                                          |            |            |                   |         | FLEV     | ATION |           |  |  |  |  |
| LEASE Hansen                                                           | L/D        |            |                   |         |          |       |           |  |  |  |  |
| FIELD Wildea                                                           |            | 221        |                   |         |          |       |           |  |  |  |  |
| LOCATION 2500                                                          | DF_        | 2211       |                   | -       |          |       |           |  |  |  |  |
|                                                                        | GL         | 220        | 8'                |         |          |       |           |  |  |  |  |
| SEC/3TV                                                                |            | hs Med     |                   |         |          |       |           |  |  |  |  |
| COUNTY Norton STATE Kansas LogKB DrillingKB                            |            |            |                   |         |          |       |           |  |  |  |  |
| CONTRACTOR WINDrilling Right 8                                         |            |            |                   |         |          |       |           |  |  |  |  |
| CONTRACTOR WW Drilling Rig # 8  Surface 8 220'  Production Name        |            |            |                   |         |          |       |           |  |  |  |  |
| SPUD 3-14-11 COMP 5-20-11                                              |            |            |                   |         |          |       |           |  |  |  |  |
| SAMPLES SAVED FROM 3150' TO R.T.D. ELECTRIC LOGS Superior Well Service |            |            |                   |         |          |       |           |  |  |  |  |
|                                                                        |            |            |                   |         | 3.701    | 0,12  | Cr v roug |  |  |  |  |
| FOR                                                                    | MATION T   | OPS AND    | STRUCTURA         | AL POSI | TION     |       |           |  |  |  |  |
| FORMATION                                                              | SAMPLE     | E. LOG     | DATUM             | Α       | В        | С     | D         |  |  |  |  |
|                                                                        |            |            |                   | -0-     | -0-      |       |           |  |  |  |  |
| Anhydrite                                                              | 1881       | 1880       | + 3.3.3           |         | + 341    |       |           |  |  |  |  |
| Base Anhydrite                                                         | 1902       | 1901       | + 3/2             | 7.309   | + 313    |       |           |  |  |  |  |
| Topeka                                                                 | 3183       | 3/82       | -969              | - 975   | - 985    | -     |           |  |  |  |  |
| Heebner                                                                | 3379       | 3378       | -1165             | -1174   | 1-1185   |       |           |  |  |  |  |
| Toronto                                                                | 3411       | 3411       | -1198             |         | -12/2    |       |           |  |  |  |  |
| Lansing                                                                | 3426       | 3424       | -12/1             |         | 1-1227   |       |           |  |  |  |  |
| Base Kansas wity                                                       |            | 3611       | -1398             | -1497   | -1419    |       |           |  |  |  |  |
| Marmatan                                                               | 3644       |            | -1430             | .,,,,,  | 11/2     |       |           |  |  |  |  |
| Arbuckle<br>Granite                                                    | 3670       |            | -1457             | -145    | 7-1463   |       |           |  |  |  |  |
| Total Depth                                                            | 3679       | 3679       | -1466             | -1469   | -1620    |       |           |  |  |  |  |
|                                                                        |            |            | 1                 |         |          |       |           |  |  |  |  |
|                                                                        |            |            | CE WELLS          |         |          |       |           |  |  |  |  |
| A Hummon Corp. Bo                                                      |            |            |                   |         |          |       |           |  |  |  |  |
| Baird Oil Co. LLC., A                                                  | luttycamb. | nust #/-18 | 390 F51+2         | 210 FEL | sec. 18. | -45-2 | (w)       |  |  |  |  |
| D                                                                      |            |            | ,                 |         |          |       |           |  |  |  |  |