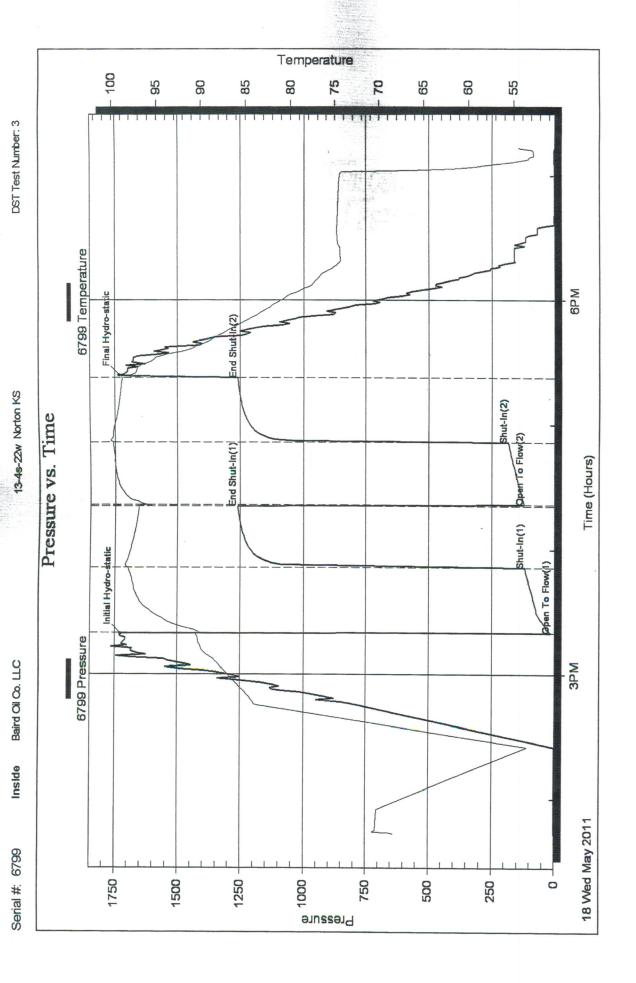

Side Two

| Operator Name:                                                                                        |                                                |                                                   | Lease                     | Name:                  |                  |                                             | Well #:           |           |                |
|-------------------------------------------------------------------------------------------------------|------------------------------------------------|---------------------------------------------------|---------------------------|------------------------|------------------|---------------------------------------------|-------------------|-----------|----------------|
| Sec Twp                                                                                               | S. R                                           | East West                                         | County                    | /:                     |                  |                                             |                   |           |                |
| INSTRUCTIONS: Show<br>time tool open and close<br>recovery, and flow rates<br>ine Logs surveyed. Atta | ed, flowing and shut-<br>if gas to surface tes | in pressures, whether<br>t, along with final char | shut-in pres              | sure reach             | ed static level, | hydrostatic press                           | sures, bottom h   | ole tempe | erature, fluid |
| Drill Stem Tests Taken (Attach Additional Sh                                                          | eets)                                          | Yes No                                            |                           | Log                    | Formation        | n (Top), Depth an                           | d Datum           | □ s       | ample          |
| Samples Sent to Geolog                                                                                | ,                                              | ☐ Yes ☐ No                                        |                           | Name                   |                  |                                             | Тор               | D         | atum           |
| Cores Taken Electric Log Run Electric Log Submitted (If no, Submit Copy)                              |                                                | Yes No Yes No                                     |                           |                        |                  |                                             |                   |           |                |
| List All E. Logs Run:                                                                                 |                                                |                                                   |                           |                        |                  |                                             |                   |           |                |
|                                                                                                       |                                                | CASIN<br>Report all strings se                    | G RECORD                  | New                    | Used             | on, etc.                                    |                   |           |                |
| Purpose of String                                                                                     | Size Hole<br>Drilled                           | Size Casing<br>Set (In O.D.)                      | Wei                       | ight                   | Setting<br>Depth | Type of Cement                              | # Sacks<br>Used   |           | nd Percent     |
|                                                                                                       | Diffied                                        | Set (III O.D.)                                    | LDS.                      | / I t.                 | Берш             | Cement                                      | Osed              | Ac        | luitives       |
|                                                                                                       |                                                |                                                   |                           |                        |                  |                                             |                   |           |                |
|                                                                                                       |                                                |                                                   |                           |                        |                  |                                             |                   |           |                |
|                                                                                                       |                                                |                                                   |                           |                        |                  |                                             |                   |           |                |
|                                                                                                       |                                                | ADDITION                                          | AL CEMENTI                | NG / SQUE              | EZE RECORD       |                                             |                   |           |                |
| Purpose:  —— Perforate  —— Protect Casing  —— Plug Back TD                                            | Depth<br>Top Bottom                            | Type of Cement                                    | # Sacks                   | s Used                 |                  | Type and F                                  | Percent Additives |           |                |
| Plug Off Zone                                                                                         |                                                |                                                   |                           |                        |                  |                                             |                   |           |                |
| Shots Per Foot                                                                                        | PERFORATIO<br>Specify Fo                       | N RECORD - Bridge Plootage of Each Interval P     | ugs Set/Type<br>erforated |                        |                  | cture, Shot, Cement<br>nount and Kind of Ma |                   | d         | Depth          |
|                                                                                                       |                                                |                                                   |                           |                        |                  |                                             |                   |           |                |
|                                                                                                       |                                                |                                                   |                           |                        |                  |                                             |                   |           |                |
|                                                                                                       |                                                |                                                   |                           |                        |                  |                                             |                   |           |                |
| TUBING RECORD:                                                                                        | Size:                                          | Set At:                                           | Packer A                  | At:                    | Liner Run:       | Yes No                                      |                   |           |                |
| Date of First, Resumed Pr                                                                             | roduction, SWD or ENH                          | R. Producing Me                                   | ethod:                    | ng Ga                  | as Lift          | ther (Explain)                              |                   |           |                |
| Estimated Production<br>Per 24 Hours                                                                  | Oil B                                          | bls. Gas                                          | Mcf                       | Water                  | Bk               | ols. (                                      | Gas-Oil Ratio     |           | Gravity        |
| DISPOSITION                                                                                           | N OF GAS:                                      |                                                   | METHOD OF                 |                        |                  |                                             | PRODUCTIO         | ON INTERV | AL:            |
| Vented Sold                                                                                           | Used on Lease                                  | Open Hole                                         | Perf.                     | Dually C<br>(Submit AC |                  | nmingled<br>mit ACO-4)                      |                   |           |                |
| (If vented, Subm                                                                                      | nit ACO-18.)                                   | Other (Specify)                                   |                           |                        |                  |                                             |                   |           |                |