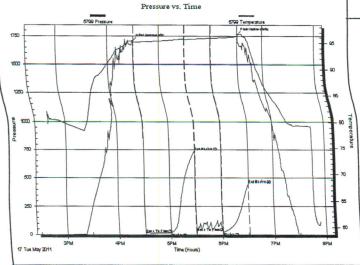

:40:00

#### GENERAL INFORMATION:

Time Tool Opened: 16:30:00

Time Test Ended: 19:53:45

Formation:

LKC "C"

Deviated:

No Whipstock: ft (KB)

Test Type: Conventional Bottom Hole

Tester:

Kevin Mack

Unit No:

43

Reference Bevations:

2213.00 ft (KB)

2208.00 ft (CF)

5.00 ft

Interval: Total Depth:

Hole Diameter:

3438.00 ft (KB) To 3460.00 ft (KB) (TVD)

3460.00 ft (KB) (TVD)

7.88 inches Hole Condition: Good

KB to GR/CF:

Serial #: 6799 Press@RunDepth: Inside

20.24 psig @

3439.00 ft (KB) End Date:

2011.05.17 Last Calib .: 8000.00 psig

Start Date: Start Time: 2011.05.17 14:40:05

End Time:

19:53:44

Time On Btm

Capacity:

2011.05.17 2011.05.17 @ 16:29:45

Time Off Btm

2011.05.17 @ 18:31:30

TEST COMMENT: IF:Surface blow builtto 1/8"

IS: No Return FF: No Blow FS: No Return



|      |        | P        | RESSUF  | RE SUMMARY            |   |
|------|--------|----------|---------|-----------------------|---|
| 1    | Time   | Pressure | Temp    | Annotation            |   |
|      | (Min.) | (psig)   | (deg F) |                       |   |
|      | 0      | 1704.31  | 95.52   | Initial Hydro-static  |   |
|      | 1      | 11.71    | 94.42   | Open To Flow (1)      |   |
|      | 31     | 16.95    | 95.39   | Shut-In(1)            |   |
| 5    | 60     | 738.83   | 95.78   | End Shut-In(1)        | 1 |
| 80   | ₫ 6    | 1 24.16  | 95.6    | 2 Open To Flow (2)    | 1 |
| 80   | 9      | 1 20.24  | 4 95.9  | 4 Shut-In(2)          | 1 |
| - 75 | § 12   | 1 450.4  | 96.2    | End Shut-In(2)        | 1 |
|      | 12     | 2 1763.8 | 5 96.4  | 19 Final Hydro-static