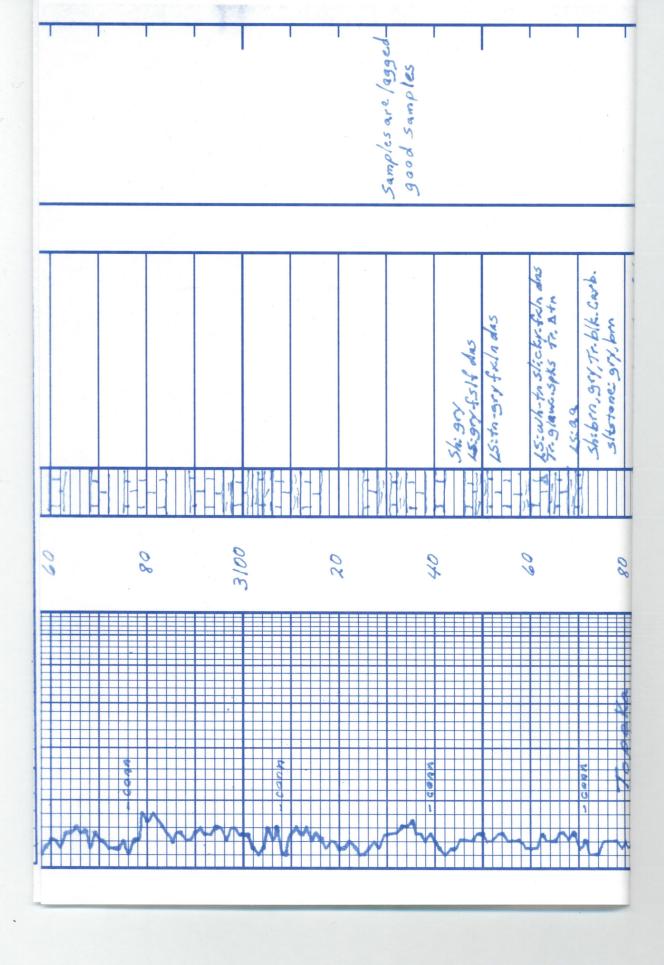

| 11. 45/4 das 11.50.  12. 45/4 das 11.50.  15. 47. 40/4 kln-fs/f das  27 4/7 40/7 yel, or:  7 5/2 br | 15: What the hood py of 16.50. | 45: whith chy-fxln dolgdappd Trata.or 45.0. A5.whith fxln dolgpp d 45.0. | 81.5  | Skiben Sky Slistane: ben | Shes/tstone: a.A. |
|-----------------------------------------------------------------------------------------------------|--------------------------------|--------------------------------------------------------------------------|-------|--------------------------|-------------------|
| 3200                                                                                                | 000                            | 94                                                                       | 0     | 08                       | 3300              |
|                                                                                                     | ww.,                           |                                                                          | 00000 |                          |                   |

| 20 Shi ben, 3ry falt and  40 As: tn-gry falt and  40 As: tn faln and  40 As: wh-tn cky faln aid  40 Shi ben gry gen  50 Shi ben shy gen  40 Shi ben shy gen  40 Shi ben shy gen  40 Shi ben shy gen |
|-----------------------------------------------------------------------------------------------------------------------------------------------------------------------------------------------------------------------------------------------------------------------------------------------------------------------------------------------------------------------------------------------------------------------------------------------------------------------------------------|
|                                                                                                                                                                                                                                                                                                                                                                                                                                                                                         |