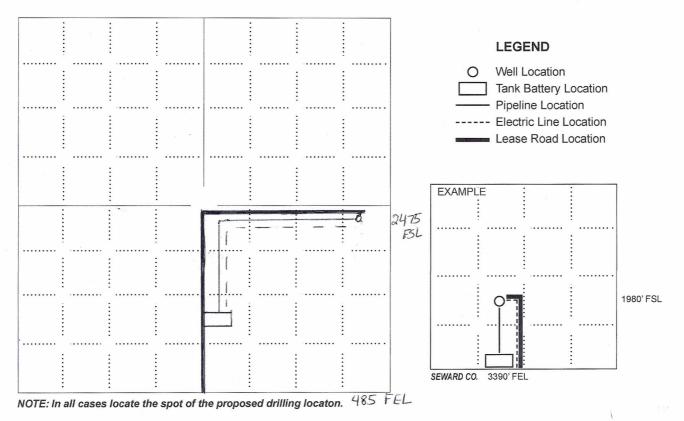

## IN ALL CASES PLOT THE INTENDED WELL ON THE PLAT BELOW

In all cases, please fully complete this side of the form. Include items 1 through 5 at the bottom of this page.

| Operator: Bobcat Oilfield Service, Inc. | Location of Well: County: Linn                                                                       |
|-----------------------------------------|------------------------------------------------------------------------------------------------------|
| Lease: NE Baker                         |                                                                                                      |
| Well Number: B-15                       | feet from X E / W Line of Section                                                                    |
| Field: LaCygne-Cadmus                   | Sec. 5 Twp. 20 S. R. 23 E W                                                                          |
| Number of Acres attributable to well:   | Is Section: Regular or Irregular                                                                     |
|                                         | If Section is Irregular, locate well from nearest corner boundary.  Section corner used: NE NW SE SW |

## **PLAT**

Show location of the well. Show footage to the nearest lease or unit boundary line. Show the predicted locations of lease roads, tank batteries, pipelines and electrical lines, as required by the Kansas Surface Owner Notice Act (House Bill 2032). You may attach a separate plat if desired.

## In plotting the proposed location of the well, you must show:

- 1. The manner in which you are using the depicted plat by identifying section lines, i.e. 1 section, 1 section with 8 surrounding sections, 4 sections, etc.
- 2. The distance of the proposed drilling location from the south / north and east / west outside section lines.
- 3. The distance to the nearest lease or unit boundary line (in footage).  $\label{eq:control}$
- 4. If proposed location is located within a prorated or spaced field a certificate of acreage attribution plat must be attached: (C0-7 for oil wells; CG-8 for gas wells).
- 5. The predicted locations of lease roads, tank batteries, pipelines, and electrical lines.