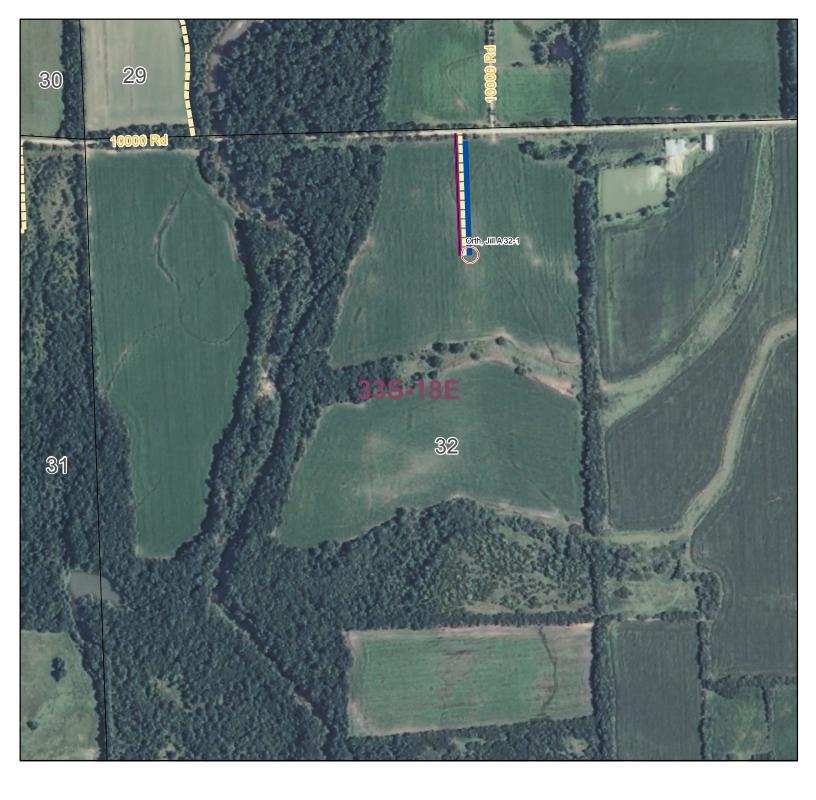

| Orth, Jill A 32-1<br>NW/4 - 32-33S-18E<br>1'' = 500' |                                   |
|------------------------------------------------------|-----------------------------------|
| $\bigcirc$ V                                         | Vell Proposal                     |
| 4                                                    | 4" NG/3" WA Proposed Pipes        |
| <b></b> <i>A</i>                                     | Anticipated Road Ingress & Egress |
| —— A                                                 | Anticipated Electrical Line       |

This plat is being submitted to the surface owner as well as the KCC to comply with the Kansas Surface Owner Notification Act. This plat shows the predicted locations of lease roads, tank batteries, pipelines, and electrical lines. The locations shown on this plat are preliminary non-binding estimates.