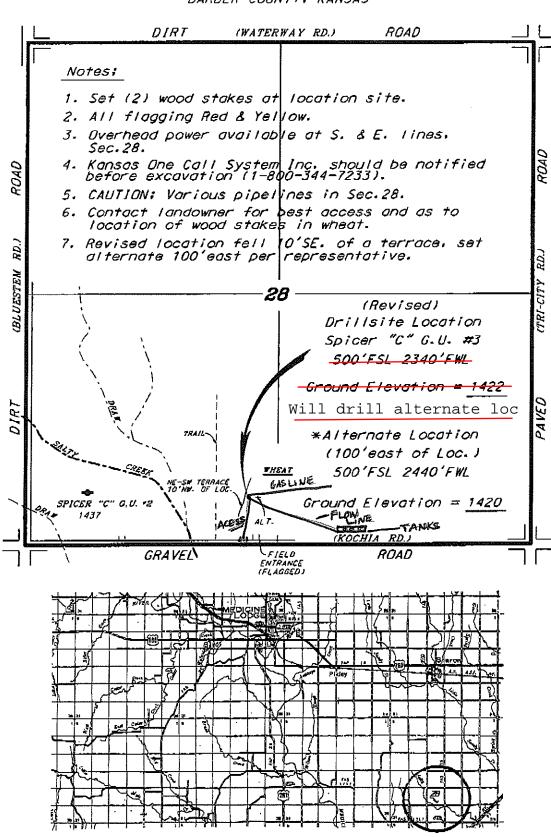

## WOOLSEY OPERATING COMPANY, LLC SPICER LEASE 5W.1/4. SECTION 28. T335. R10W BARBER COUNTY, KANSAS

Controlling dots is bosed upon the best maps and photographs evoltable to us and upon a regular section of land containing 640 pares.

\* Elevations derived from National Gaodetia Vartical Datum

May 12, 2011

Data \_\_\_\_\_

Section of long containing E40 pores.

<sup>\*</sup>Approachage section times were determined using the normal atombord of toria of all field stretypers proorting in the store of kingse. The section corners, which satisfield no practice social nindewers not necessarily located, and the section contain of the delital te location in the section is not operated. Therefore, the operator securing this abridge and occasion fails play and all other parties relying thereon opies to hald Central Kohdas all field Services. Inc., it afficient and appropriate hardward from all 1695es, costs and explanass and said entities released from any lication.