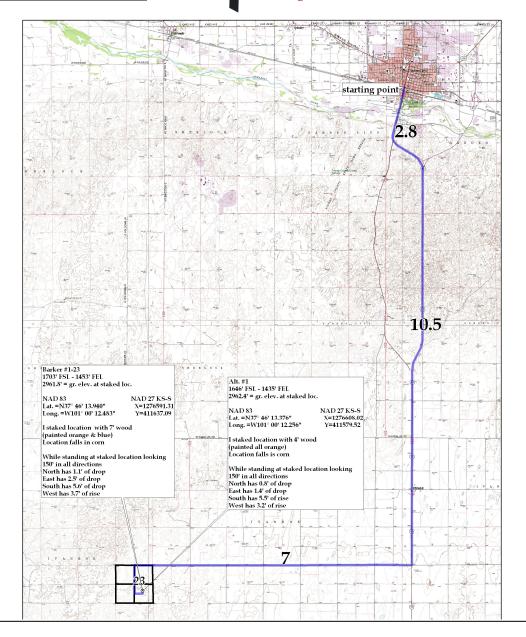

This drawing is for construction purposes only.

**Directions:** From the South side of Garden City Ks. at the intersection of Main St/Fulton St/Hwy 83 bypass – Now go 2.8 mile South & SE on Main St/Hwy 83 bypass – Now go 10.5 mile South on Hwy 83 – Now go 7 miles West on TV Rd to the NE corner of 23-26s-34w – Now go 0.5 mile West on TV Rd to ingress South into & flagging on post – Now go 0.8 mile South on trail – Now go 0.2 mile East on pivot trail – Now go 357' North through corn into staked location.

Final ingress must be verified with land owner or Operator.