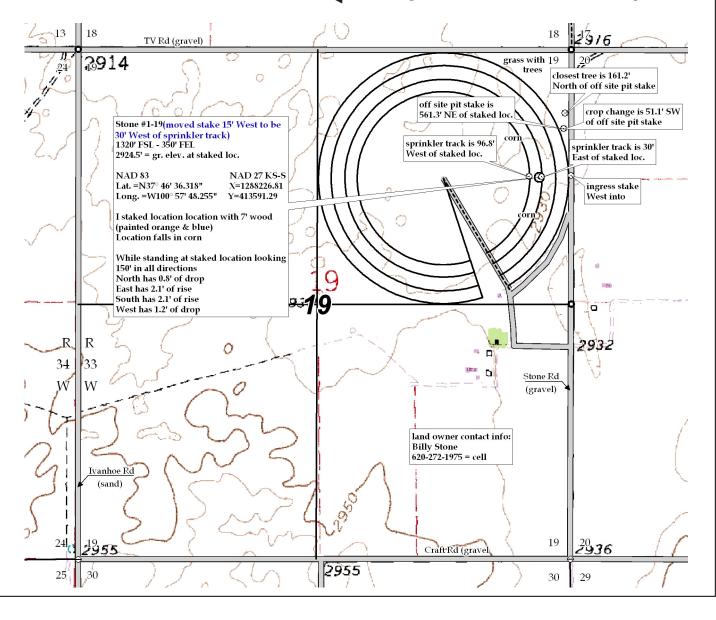

19 26s

Twp.

**Stone #1-19** 

LEASE NAME

1320' FNL - 350' FEL

LOCATION SPOT

 SCALE:
 1" = 1000'

 DATE STAKED:
 May 21<sup>st</sup>, 2011

GR. ELEVATION: 2924.5'

**Directions:** From the South side of Garden City Ks. at the intersection of Main St/Fulton St/Hwy 83 bypass – Now go 2.8 mile South & SE on Main St/Hwy 83 bypass – Now go 10.5 mile South on Hwy 83 – Now go 5 miles West on TV Rd to the NE corner of 19-26s-33w – Now go 0.3 mile South on Stone Rd to ingress stake West into – Now go 350' West through corn into staked location.

Final ingress must be verified with land owner or Operator.