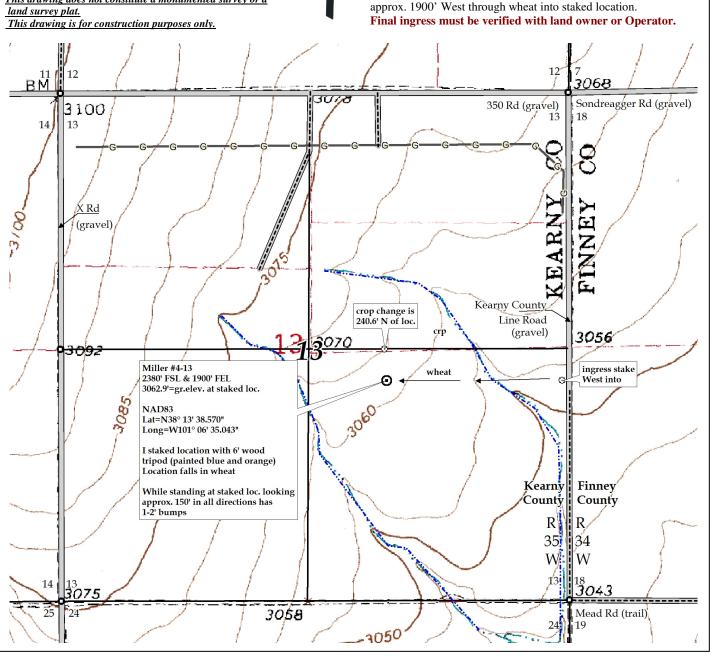

## **Pro-Stake LLC**

Oil Field & Construction Site Staking

P.O. Box 2324 Garden City, Kansas 67846 Office/Fax: (620) 276-6159 Cell: (620) 272-1499

c110518d

Miller #4-13 PetroSantander USA LEASE NAME

**Kearny County, KS** 13 35w 21s COUNTY Twp.

2380' FSL & 1900' FEL

LOCATION SPOT

1"=1000" SCALE: \_ May 17<sup>th</sup>, 2011 DATE STAKED: Luke R. MEASURED BY: DRAWN BY: \_ Ben R. AUTHORIZED BY: Pete K.

This drawing does not constitute a monumented survey or a

GR. ELEVATION: <u>3062.9</u>° **Directions**: From the North side of Deerfield, Ks at the intersection of Hwy 50 & & Main St. South - Now go 1.2 mile NE on Hwy 50 – Now go 13.2 miles North on CR X – Now go 1 mile East on CR 6 – Now go 1 mile on East on Gano Rd – Now go 3 miles North on Byrd Rd - Now go 1 mile West on Sondreagger Rd to the NE corner of section 13-21s-35w - Now go 0.6 mile South on Kearny County Line Rd to ingress stake West into - Now go