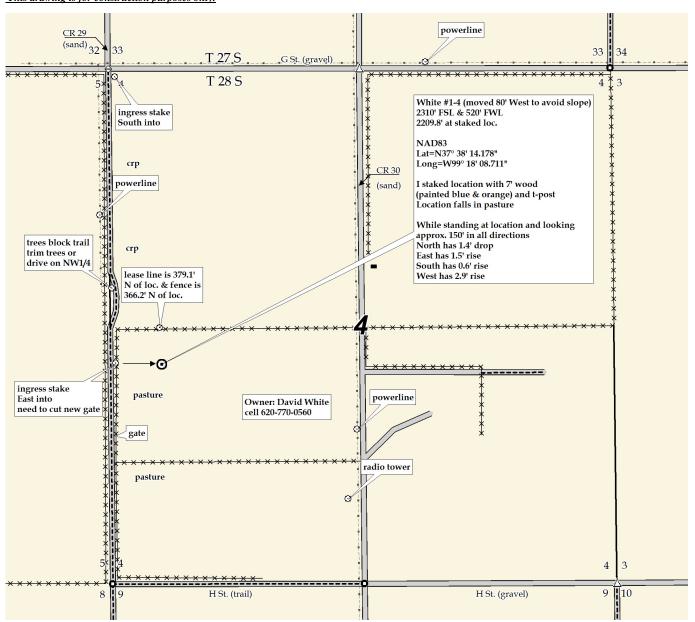

## **Pro-Stake LLC**

Oil Field & Construction Site Staking

P.O. Box 2324 Garden City, Kansas 67846 Office/Fax: (620) 276-6159 Cell: (620) 272-1499

staked location.

a110525b

Strata Exploration, Inc. White #1-4 LEASE NAME 2310' FSL & 520' FWL **Kiowa County, KS 28s** 18w LOCATION SPOT

Twp.

COUNTY 1" =1000 SCALE: \_ May 23, 2011 DATE STAKED:\_ Ben R. MEASURED BY: Ben R. DRAWN BY: \_ AUTHORIZED BY: Bobby K. & Bob K.

This drawing does not constitute a monumented survey or a land survey plat.

This drawing is for construction purposes only.

GR. ELEVATION: 2209.8° Directions: From approx. 1 1/2 mile West of the center of Greensburg Ks at the intersection of Hwy 54 & Hwy 183 - Now go 2.8 mile North on Hwy 183 – Now go 1 mile East on G St to the NW corner of section 4-28s-18w – Now go 0.6 mile South on trail to ingress stake East into - Now go 520' East though pasture into

Final ingress must be verified with land owner or Operator.