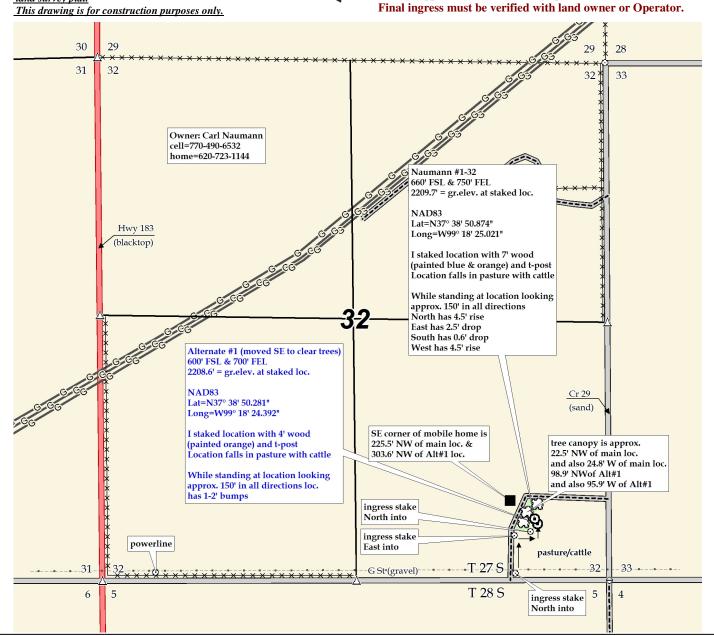

## **Pro-Stake LLC**

Oil Field & Construction Site Staking

P.O. Box 2324 Garden City, Kansas 67846 Office/Fax: (620) 276-6159

c052511d Cell: (620) 272-1499

Strata Exploration, Inc. **Naumann #1-32** LEASE NAME Main loc.= 660' FSL & 750' FEL = 2209.7' gr.elev. **Kiowa County, KS** 32 18w Alt#1 = 600' FSL & 700' FEL = 2208.6' gr.elev. COUNTY Twp. LOCATION SPOT 1"=1000 SCALE: May 23, 2011 DATE STAKED: **Directions**: From approx. 1 ½ mile West of the center of Greensburg, KS at the intersection of Hwy 54 & Hwy 183 - Now Ben R. MEASURED BY: go 2.8 mile North on Hwy 183 to the SW corner of section 32-27s-Ben R. DRAWN BY: 18w - Now go 0.8 mile East on G St. to ingress stake North into -AUTHORIZED BY: Bobby K. & Bob K. Now go 480' North on trail to ingress stake East into – Now go approx. 220' East through pasture to ingress stake North into -This drawing does not constitute a monumented survey or a Now go approx. 200' North through pasture into staked locations. land survey plat.