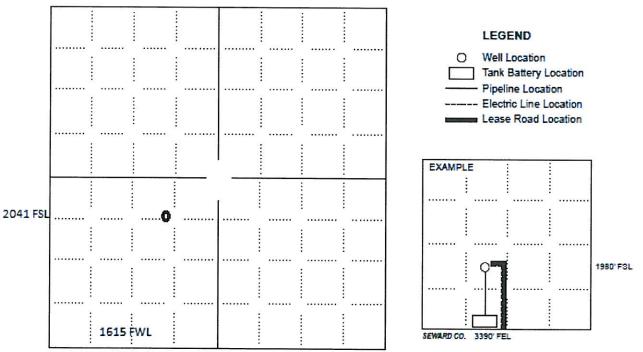

## IN ALL CASES PLOT THE INTENDED WELL ON THE PLAT BELOW

In all cases, please fully complete this side of the form. Include Items 1 through 5 at the bottom of this page.

| Operator:                             | Location of Well: County:                                                                                                                                                                                                                                                                                                                                                                                                                                                                                                                                                                                                                                                                                                                                                                                                                                                                                                                                                                                                                                                                                                                                                                                                                                                                                                                                                                                                                                                                                                                                                                                                                                                                                                                                                                                                                                                                                                                                                                                                                                                                                                      | OGAN                                   |
|---------------------------------------|--------------------------------------------------------------------------------------------------------------------------------------------------------------------------------------------------------------------------------------------------------------------------------------------------------------------------------------------------------------------------------------------------------------------------------------------------------------------------------------------------------------------------------------------------------------------------------------------------------------------------------------------------------------------------------------------------------------------------------------------------------------------------------------------------------------------------------------------------------------------------------------------------------------------------------------------------------------------------------------------------------------------------------------------------------------------------------------------------------------------------------------------------------------------------------------------------------------------------------------------------------------------------------------------------------------------------------------------------------------------------------------------------------------------------------------------------------------------------------------------------------------------------------------------------------------------------------------------------------------------------------------------------------------------------------------------------------------------------------------------------------------------------------------------------------------------------------------------------------------------------------------------------------------------------------------------------------------------------------------------------------------------------------------------------------------------------------------------------------------------------------|----------------------------------------|
| Lease: ROSE SWD                       | 2,041                                                                                                                                                                                                                                                                                                                                                                                                                                                                                                                                                                                                                                                                                                                                                                                                                                                                                                                                                                                                                                                                                                                                                                                                                                                                                                                                                                                                                                                                                                                                                                                                                                                                                                                                                                                                                                                                                                                                                                                                                                                                                                                          | feet from N / X S Line of Section      |
| Well Number: 1                        | 1,615                                                                                                                                                                                                                                                                                                                                                                                                                                                                                                                                                                                                                                                                                                                                                                                                                                                                                                                                                                                                                                                                                                                                                                                                                                                                                                                                                                                                                                                                                                                                                                                                                                                                                                                                                                                                                                                                                                                                                                                                                                                                                                                          | feet from E / X W Line of Section      |
| Field: ROSE GARDEN                    | Sec. 11 Twp. 14                                                                                                                                                                                                                                                                                                                                                                                                                                                                                                                                                                                                                                                                                                                                                                                                                                                                                                                                                                                                                                                                                                                                                                                                                                                                                                                                                                                                                                                                                                                                                                                                                                                                                                                                                                                                                                                                                                                                                                                                                                                                                                                | S. R.32 E X W                          |
| Number of Acres attributable to well: | Is Section: X Regular                                                                                                                                                                                                                                                                                                                                                                                                                                                                                                                                                                                                                                                                                                                                                                                                                                                                                                                                                                                                                                                                                                                                                                                                                                                                                                                                                                                                                                                                                                                                                                                                                                                                                                                                                                                                                                                                                                                                                                                                                                                                                                          | or Irregular                           |
|                                       | A CONTRACTOR OF THE PROPERTY O | ate well from nearest corner boundary. |

#### PLAT

Show location of the well. Show footage to the nearest lease or unit boundary line. Show the predicted locations of lease roads, tank batteries, pipelines and electrical lines, as required by the Kansas Surface Owner Notice Act (House Bill 2032).

You may attach a separate plat if desired.

NOTE: In all cases locate the spot of the proposed drilling locaton.

#### In plotting the proposed location of the well, you must show:

- The manner in which you are using the depicted plat by identifying section lines, i.e. 1 section, 1 section with 8 surrounding sections, 4 sections, etc.
- 2. The distance of the proposed drilling location from the south / north and east / west outside section lines.
- 3. The distance to the nearest lease or unit boundary line (in footage).
- If proposed location is located within a prorated or spaced field a certificate of acreage attribution plat must be attached: (CD-7 for oil wells; CG-8 for gas wells).
- 5. The predicted locations of lease roads, tank batteries, pipelines, and electrical lines.