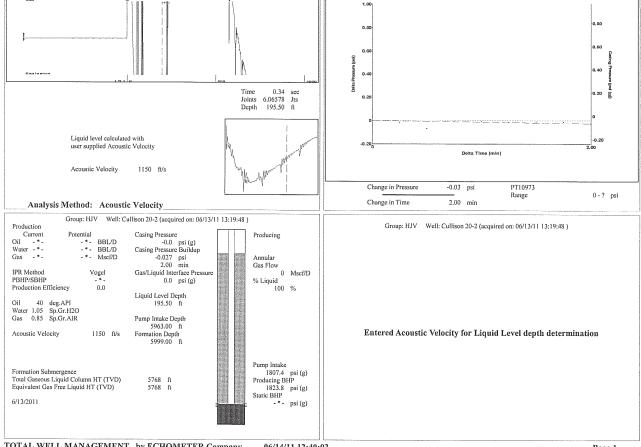

Group: HJV Well: Cullison 20-2 (acquired on: 06/13/11 13:19:48 ) Casing Pressure Buildup

Group: HJV Well: Cullison 20-2 (acquired on: 06/13/11 13:19:48 )

----

Conservation Division District Office No. 1 210 E. Frontview, Suite A Dodge City, KS 67801