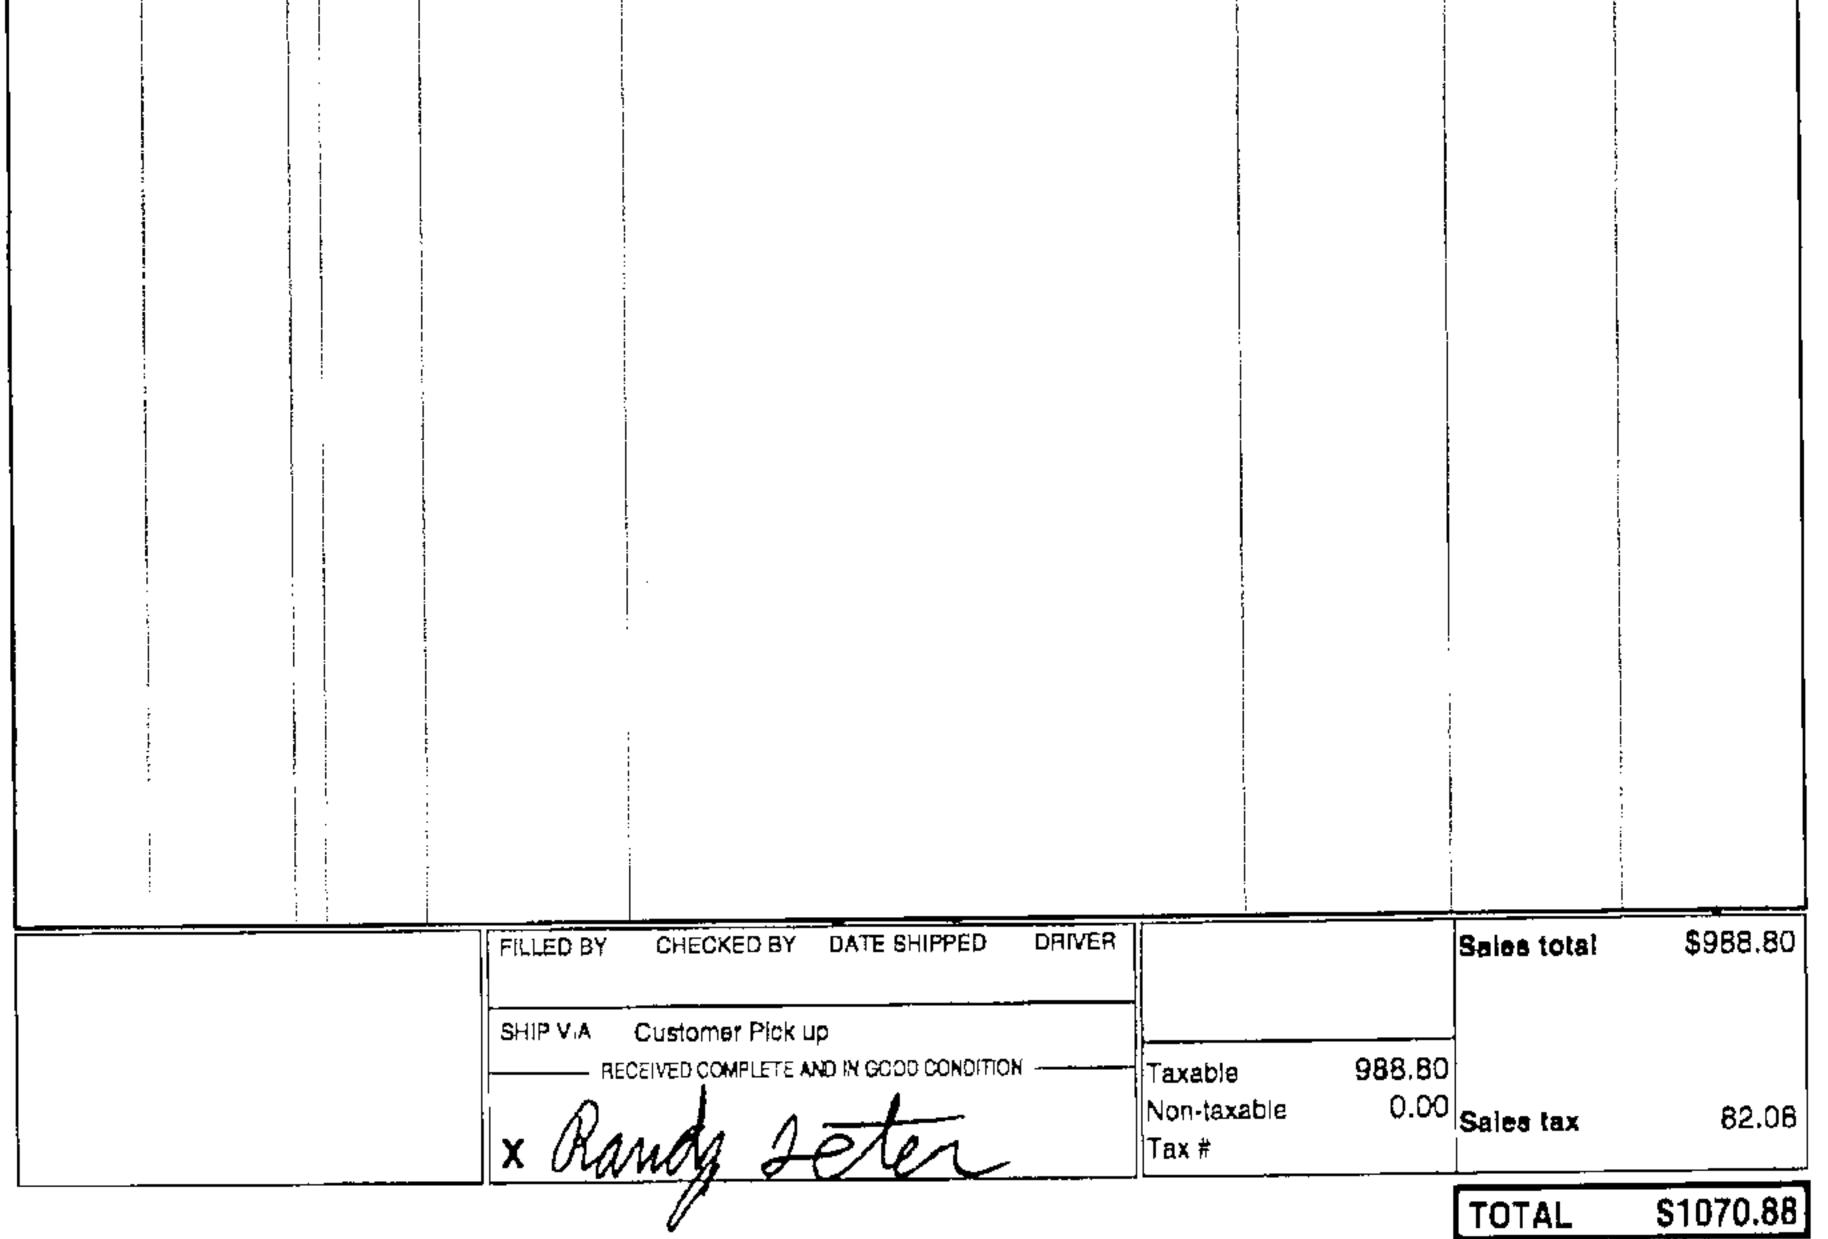

Mail to: KCC - Conservation Division, 130 S. Market - Room 2078, Wichita, Kansas 67202

|                         |                                                                       | <b>RUE VALUE HOMECENTE</b><br>410 N Maple<br>Garnett, KS 66032<br>8-7106 FAX (785) 448-7135 | R<br>Merchant<br>INVO<br>THIS COPY MUST A<br>MERCHANT AT A                        |           |
|-------------------------|-----------------------------------------------------------------------|---------------------------------------------------------------------------------------------|-----------------------------------------------------------------------------------|-----------|
|                         | Page: 1                                                               |                                                                                             | Invoice: 10169454                                                                 | 1         |
|                         | Special :<br>Instructions :<br>:<br>Sale rep #: MARILYN               | Acct rep code:                                                                              | Time: 13:01:0<br>Ship Date: 03/10/1<br>Invoice Date: 03/10/1<br>Due Date: 04/08/1 | 1         |
|                         | Sold To: SIRIUS ENERGY COP<br>525 COUNTRYPLACE<br>ABILENE, TX 79606-7 | SOUTH (325) 665-9152                                                                        | ENERGY CORP                                                                       |           |
|                         | Customer #: 0001860                                                   | Customer PO:                                                                                | Order By:                                                                         | HTB       |
|                         |                                                                       |                                                                                             | All Price/Uom PRICE                                                               | EXTENSION |
| ORDER<br>60.00<br>60.00 | SHIP L U/M ITEM#<br>60.00 P BAG CPFA<br>60.00 P BAG CPPC              | DESCRIPTION<br>FLY ASH MIX 80 LBS PER BAG<br>PORTLAND CEMENT-94#                            | АН Price/Uom PRICE<br>6.9900 вад 6.9900<br>9.4900 вад 9.4900                      | 419.40    |