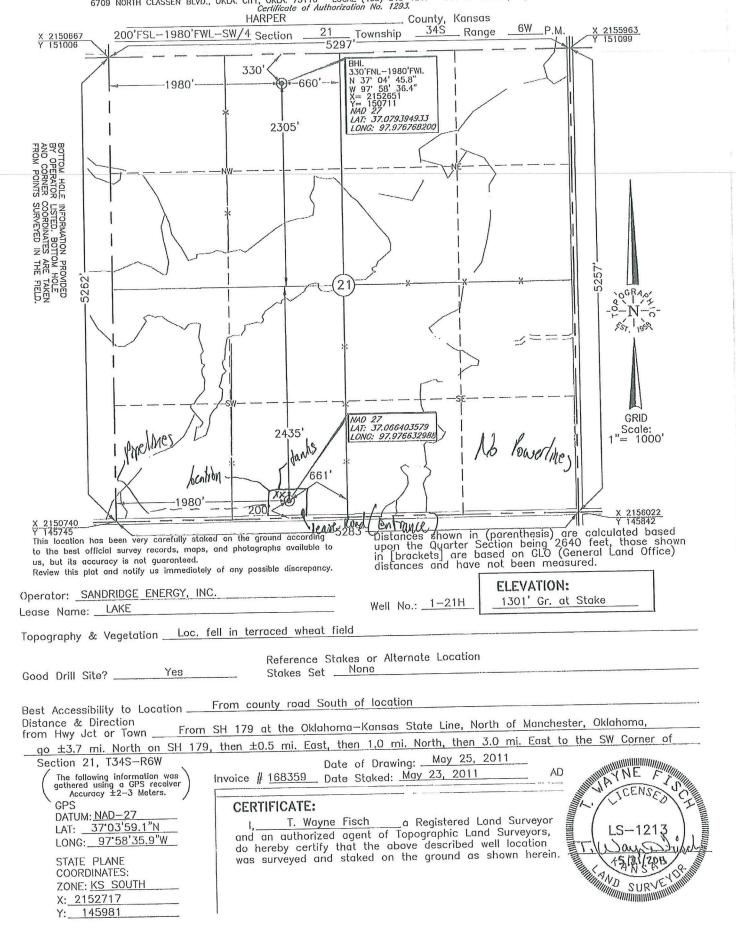

Well will not be drilled or Permit Expired Date: \_

Signature of Operator or Agent:

| For KCC    | Use:   |
|------------|--------|
| Effective  | Date:  |
| District # | :      |
| SGA?       | Yes No |

KANSAS CORPORATION COMMISSION OIL & GAS CONSERVATION DIVISION 1057600

Form C-1

March 2010

Form must be Typed

Form must be Signed

All blanks must be Filled