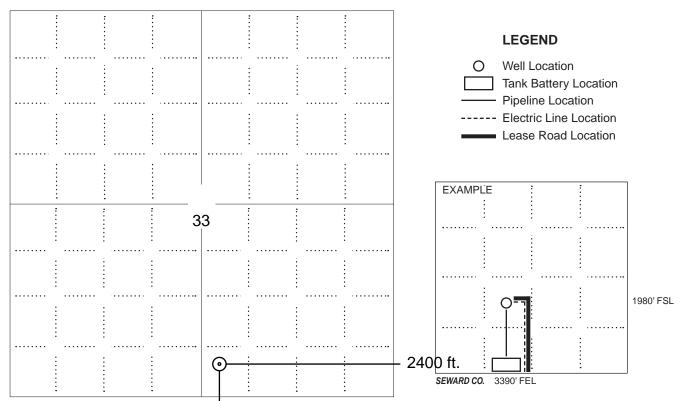

|
| Field:                                | SecTwpS. R 🔲 E 📗 W                                                                                   |
| Number of Acres attributable to well: | Is Section: Regular or Irregular                                                                     |
|                                       | If Section is Irregular, locate well from nearest corner boundary.  Section corner used: NE NW SE SW |

#### **PLAT**

Show location of the well. Show footage to the nearest lease or unit boundary line. Show the predicted locations of lease roads, tank batteries, pipelines and electrical lines, as required by the Kansas Surface Owner Notice Act (House Bill 2032).

You may attach a separate plat if desired.



NOTE: In all cases locate the spot of the proposed drilling locaton.

#### 450 ft.

#### In plotting the proposed location of the well, you must show:

- 1. The manner in which you are using the depicted plat by identifying section lines, i.e. 1 section, 1 section with 8 surrounding sections, 4 sections, etc.
- 2. The distance of the proposed drilling location from the south / north and east / west outside section lines.
- 3. The distance to the nearest lease or unit boundary line (in footage).
- 4. If proposed location is located within a prorated or spaced field a certificate of acreage attribution plat must be attached: (C0-7 for oil wells; CG-8 for gas wells).
- 5. The predicted locations of lease roads, tank batteries, pipelines, and electrical lines.



# KANSAS CORPORATION COMMISS