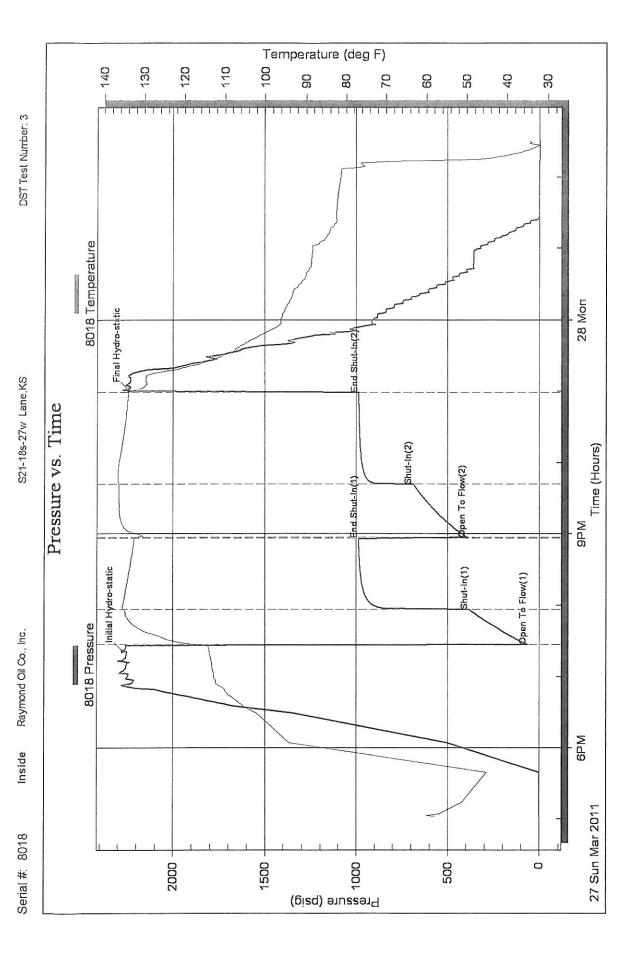

Side Two

| Operator Name:                                                                                                                                                                |                                                  |                                                                                                    | Lease Name                    | e:                                          |                          |                   | _ Well #:         |                     |
|-------------------------------------------------------------------------------------------------------------------------------------------------------------------------------|--------------------------------------------------|----------------------------------------------------------------------------------------------------|-------------------------------|---------------------------------------------|--------------------------|-------------------|-------------------|---------------------|
| Sec Twp                                                                                                                                                                       | S. R                                             | East West                                                                                          | County:                       |                                             |                          |                   |                   |                     |
| time tool open and clos                                                                                                                                                       | sed, flowing and shut<br>s if gas to surface tes | I base of formations per<br>in pressures, whether set, along with final chart<br>well site report. | shut-in pressure              | reached s                                   | static level,            | hydrostatic press | sures, bottom h   | ole temperature, fl |
| Orill Stem Tests Taken (Attach Additional S                                                                                                                                   |                                                  | Yes No                                                                                             |                               | Log                                         | Formatio                 | n (Top), Depth an | d Datum           | Sample              |
| Samples Sent to Geolo                                                                                                                                                         |                                                  | ☐ Yes ☐ No                                                                                         | N                             | lame                                        |                          |                   | Тор               | Datum               |
| Cores Taken Electric Log Run Electric Log Submitted (If no, Submit Copy)                                                                                                      | I Electronically                                 | Yes No Yes No Yes No                                                                               |                               |                                             |                          |                   |                   |                     |
| List All E. Logs Run:                                                                                                                                                         |                                                  |                                                                                                    | RECORD [                      |                                             | Used                     |                   |                   |                     |
|                                                                                                                                                                               | Size Hole                                        | Report all strings set-<br>Size Casing                                                             | -conductor, surface<br>Weight |                                             | ate, producti<br>Setting | on, etc.  Type of | # Sacks           | Type and Percen     |
| Purpose of String                                                                                                                                                             | Drilled                                          | Set (In O.D.)                                                                                      | Lbs. / Ft.                    |                                             | Depth                    | Cement            | Used              | Additives           |
|                                                                                                                                                                               |                                                  | ADDITIONA                                                                                          | L OFMENTING (                 | 00115575                                    | DECORD                   |                   |                   |                     |
|                                                                                                                                                                               |                                                  | ADDITIONA                                                                                          | L CEMENTING / :               | SQUEEZE                                     | RECORD                   |                   |                   |                     |
| Purpose:  Perforate Protect Casing Plug Back TD Plug Off Zone                                                                                                                 | Depth<br>Top Bottom                              | Type of Cement                                                                                     | # Sacks Used                  | d                                           |                          | Type and F        | Percent Additives |                     |
|                                                                                                                                                                               |                                                  |                                                                                                    |                               |                                             |                          |                   |                   |                     |
| Shots Per Foot PERFORATION RECORD - Bridge Plugs Set/Type Specify Footage of Each Interval Perforated                                                                         |                                                  |                                                                                                    |                               | cture, Shot, Cement<br>mount and Kind of Ma | •                        | d Depth           |                   |                     |
|                                                                                                                                                                               |                                                  |                                                                                                    |                               |                                             |                          |                   |                   |                     |
| TUBING RECORD:                                                                                                                                                                | Size:                                            | Set At:                                                                                            | Packer At:                    | Line                                        | r Run:                   | Yes No            |                   |                     |
| Date of First, Resumed I                                                                                                                                                      | Production, SWD or ENI                           | HR. Producing Me                                                                                   | thod:                         | Gas Li                                      | ift C                    | Other (Explain)   |                   |                     |
| Estimated Production<br>Per 24 Hours                                                                                                                                          | Oil E                                            | Bbls. Gas                                                                                          | Mcf                           | Water                                       | В                        | bls. (            | Gas-Oil Ratio     | Gravity             |
| DISPOSITION OF GAS:  METHOD OF COMPLETION:  PRODUCTION INTERVAL:  PRODUCTION INTERVAL:  PRODUCTION INTERVAL:  Open Hole  Open Hole  Open Hole  (Submit ACO-5)  (Submit ACO-4) |                                                  |                                                                                                    |                               |                                             | ON INTERVAL:             |                   |                   |                     |
| (If vented, Sub                                                                                                                                                               | mit ACO-18.)                                     | Other (Specify)                                                                                    |                               |                                             |                          |                   |                   |                     |