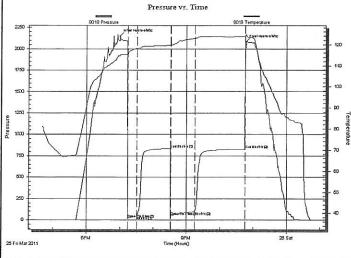

Side Two

| Operator Name:                                                                                                                                                                |                                                  |                                                                                                    | Lease Name                    | e:                                          |                          |                   | _ Well #:         |                     |
|-------------------------------------------------------------------------------------------------------------------------------------------------------------------------------|--------------------------------------------------|----------------------------------------------------------------------------------------------------|-------------------------------|---------------------------------------------|--------------------------|-------------------|-------------------|---------------------|
| Sec Twp                                                                                                                                                                       | S. R                                             | East West                                                                                          | County:                       |                                             |                          |                   |                   |                     |
| time tool open and clos                                                                                                                                                       | sed, flowing and shut<br>s if gas to surface tes | I base of formations per<br>in pressures, whether set, along with final chart<br>well site report. | shut-in pressure              | reached s                                   | static level,            | hydrostatic press | sures, bottom h   | ole temperature, fl |
| Orill Stem Tests Taken (Attach Additional S                                                                                                                                   |                                                  | Yes No                                                                                             |                               | Log                                         | Formatio                 | n (Top), Depth an | d Datum           | Sample              |
| Samples Sent to Geolo                                                                                                                                                         |                                                  | ☐ Yes ☐ No                                                                                         | N                             | lame                                        |                          |                   | Тор               | Datum               |
| Cores Taken Electric Log Run Electric Log Submitted (If no, Submit Copy)                                                                                                      | I Electronically                                 | Yes No Yes No Yes No                                                                               |                               |                                             |                          |                   |                   |                     |
| List All E. Logs Run:                                                                                                                                                         |                                                  |                                                                                                    | RECORD [                      |                                             | Used                     |                   |                   |                     |
|                                                                                                                                                                               | Size Hole                                        | Report all strings set-<br>Size Casing                                                             | -conductor, surface<br>Weight |                                             | ate, producti<br>Setting | on, etc.  Type of | # Sacks           | Type and Percen     |
| Purpose of String                                                                                                                                                             | Drilled                                          | Set (In O.D.)                                                                                      | Lbs. / Ft.                    |                                             | Depth                    | Cement            | Used              | Additives           |
|                                                                                                                                                                               |                                                  | ADDITIONA                                                                                          | L OFMENTING (                 | 00115575                                    | DECORD                   |                   |                   |                     |
|                                                                                                                                                                               |                                                  | ADDITIONA                                                                                          | L CEMENTING / :               | SQUEEZE                                     | RECORD                   |                   |                   |                     |
| Purpose:  Perforate Protect Casing Plug Back TD Plug Off Zone                                                                                                                 | Depth<br>Top Bottom                              | Type of Cement                                                                                     | # Sacks Used                  | d                                           |                          | Type and F        | Percent Additives |                     |
|                                                                                                                                                                               |                                                  |                                                                                                    |                               |                                             |                          |                   |                   |                     |
| Shots Per Foot PERFORATION RECORD - Bridge Plugs Set/Type Specify Footage of Each Interval Perforated                                                                         |                                                  |                                                                                                    |                               | cture, Shot, Cement<br>mount and Kind of Ma | •                        | d Depth           |                   |                     |
|                                                                                                                                                                               |                                                  |                                                                                                    |                               |                                             |                          |                   |                   |                     |
| TUBING RECORD:                                                                                                                                                                | Size:                                            | Set At:                                                                                            | Packer At:                    | Line                                        | r Run:                   | Yes No            |                   |                     |
| Date of First, Resumed I                                                                                                                                                      | Production, SWD or ENI                           | HR. Producing Me                                                                                   | thod:                         | Gas Li                                      | ift C                    | Other (Explain)   |                   |                     |
| Estimated Production<br>Per 24 Hours                                                                                                                                          | Oil E                                            | Bbls. Gas                                                                                          | Mcf                           | Water                                       | В                        | bls. (            | Gas-Oil Ratio     | Gravity             |
| DISPOSITION OF GAS:  METHOD OF COMPLETION:  PRODUCTION INTERVAL:  PRODUCTION INTERVAL:  PRODUCTION INTERVAL:  Open Hole  Open Hole  Open Hole  (Submit ACO-5)  (Submit ACO-4) |                                                  |                                                                                                    |                               |                                             | ON INTERVAL:             |                   |                   |                     |
| (If vented, Sub                                                                                                                                                               | mit ACO-18.)                                     | Other (Specify)                                                                                    |                               |                                             |                          |                   |                   |                     |