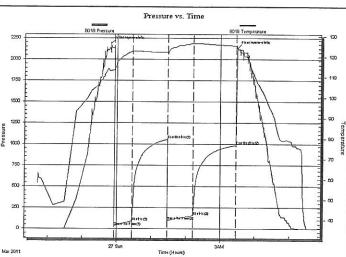

Side Two

| Operator Name:                                                                                                                                                                |                                                  |                                                                                                    | Lease Name                    | e:                                          |                          |                   | _ Well #:         |                     |
|-------------------------------------------------------------------------------------------------------------------------------------------------------------------------------|--------------------------------------------------|----------------------------------------------------------------------------------------------------|-------------------------------|---------------------------------------------|--------------------------|-------------------|-------------------|---------------------|
| Sec Twp                                                                                                                                                                       | S. R                                             | East West                                                                                          | County:                       |                                             |                          |                   |                   |                     |
| time tool open and clos                                                                                                                                                       | sed, flowing and shut<br>s if gas to surface tes | I base of formations per<br>in pressures, whether set, along with final chart<br>well site report. | shut-in pressure              | reached s                                   | static level,            | hydrostatic press | sures, bottom h   | ole temperature, fl |
| Orill Stem Tests Taken (Attach Additional S                                                                                                                                   |                                                  | Yes No                                                                                             |                               | Log                                         | Formatio                 | n (Top), Depth an | d Datum           | Sample              |
| Samples Sent to Geolo                                                                                                                                                         |                                                  | ☐ Yes ☐ No                                                                                         | N                             | lame                                        |                          |                   | Тор               | Datum               |
| Cores Taken Electric Log Run Electric Log Submitted (If no, Submit Copy)                                                                                                      | I Electronically                                 | Yes No Yes No Yes No                                                                               |                               |                                             |                          |                   |                   |                     |
| List All E. Logs Run:                                                                                                                                                         |                                                  |                                                                                                    | RECORD [                      |                                             | Used                     |                   |                   |                     |
|                                                                                                                                                                               | Size Hole                                        | Report all strings set-<br>Size Casing                                                             | -conductor, surface<br>Weight |                                             | ate, producti<br>Setting | on, etc.  Type of | # Sacks           | Type and Percen     |
| Purpose of String                                                                                                                                                             | Drilled                                          | Set (In O.D.)                                                                                      | Lbs. / Ft.                    |                                             | Depth                    | Cement            | Used              | Additives           |
|                                                                                                                                                                               |                                                  | ADDITIONA                                                                                          | L OFMENTING (                 | 00115575                                    | DECORD                   |                   |                   |                     |
|                                                                                                                                                                               |                                                  | ADDITIONA                                                                                          | L CEMENTING / :               | SQUEEZE                                     | RECORD                   |                   |                   |                     |
| Purpose:  Perforate Protect Casing Plug Back TD Plug Off Zone                                                                                                                 | Depth<br>Top Bottom                              | Type of Cement                                                                                     | # Sacks Used                  | d                                           |                          | Type and F        | Percent Additives |                     |
|                                                                                                                                                                               |                                                  |                                                                                                    |                               |                                             |                          |                   |                   |                     |
| Shots Per Foot PERFORATION RECORD - Bridge Plugs Set/Type Specify Footage of Each Interval Perforated                                                                         |                                                  |                                                                                                    |                               | cture, Shot, Cement<br>mount and Kind of Ma | •                        | d Depth           |                   |                     |
|                                                                                                                                                                               |                                                  |                                                                                                    |                               |                                             |                          |                   |                   |                     |
| TUBING RECORD:                                                                                                                                                                | Size:                                            | Set At:                                                                                            | Packer At:                    | Line                                        | r Run:                   | Yes No            |                   |                     |
| Date of First, Resumed I                                                                                                                                                      | Production, SWD or ENI                           | HR. Producing Me                                                                                   | thod:                         | Gas Li                                      | ift C                    | Other (Explain)   |                   |                     |
| Estimated Production<br>Per 24 Hours                                                                                                                                          | Oil E                                            | Bbls. Gas                                                                                          | Mcf                           | Water                                       | В                        | bls. (            | Gas-Oil Ratio     | Gravity             |
| DISPOSITION OF GAS:  METHOD OF COMPLETION:  PRODUCTION INTERVAL:  PRODUCTION INTERVAL:  PRODUCTION INTERVAL:  Open Hole  Open Hole  Open Hole  (Submit ACO-5)  (Submit ACO-4) |                                                  |                                                                                                    |                               |                                             | ON INTERVAL:             |                   |                   |                     |
| (If vented, Sub                                                                                                                                                               | mit ACO-18.)                                     | Other (Specify)                                                                                    |                               |                                             |                          |                   |                   |                     |