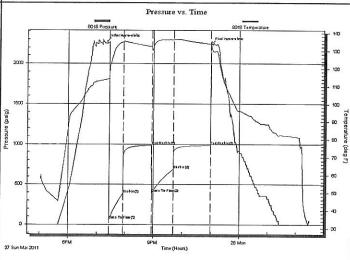

Side Two

| Operator Name:                                                                                                                                                                |                                                  |                                                                                                    | Lease Name                    | e:                                          |                          |                   | _ Well #:         |                     |
|-------------------------------------------------------------------------------------------------------------------------------------------------------------------------------|--------------------------------------------------|----------------------------------------------------------------------------------------------------|-------------------------------|---------------------------------------------|--------------------------|-------------------|-------------------|---------------------|
| Sec Twp                                                                                                                                                                       | S. R                                             | East West                                                                                          | County:                       |                                             |                          |                   |                   |                     |
| time tool open and clos                                                                                                                                                       | sed, flowing and shut<br>s if gas to surface tes | I base of formations per<br>in pressures, whether set, along with final chart<br>well site report. | shut-in pressure              | reached s                                   | static level,            | hydrostatic press | sures, bottom h   | ole temperature, fl |
| Orill Stem Tests Taken (Attach Additional S                                                                                                                                   |                                                  | Yes No                                                                                             |                               | Log                                         | Formatio                 | n (Top), Depth an | d Datum           | Sample              |
| Samples Sent to Geolo                                                                                                                                                         |                                                  | ☐ Yes ☐ No                                                                                         | N                             | lame                                        |                          |                   | Тор               | Datum               |
| Cores Taken Electric Log Run Electric Log Submitted (If no, Submit Copy)                                                                                                      | I Electronically                                 | Yes No Yes No Yes No                                                                               |                               |                                             |                          |                   |                   |                     |
| List All E. Logs Run:                                                                                                                                                         |                                                  |                                                                                                    | RECORD [                      |                                             | Used                     |                   |                   |                     |
|                                                                                                                                                                               | Size Hole                                        | Report all strings set-<br>Size Casing                                                             | -conductor, surface<br>Weight |                                             | ate, producti<br>Setting | on, etc.  Type of | # Sacks           | Type and Percen     |
| Purpose of String                                                                                                                                                             | Drilled                                          | Set (In O.D.)                                                                                      | Lbs. / Ft.                    |                                             | Depth                    | Cement            | Used              | Additives           |
|                                                                                                                                                                               |                                                  | ADDITIONA                                                                                          | L OFMENTING (                 | 00115575                                    | DECORD                   |                   |                   |                     |
|                                                                                                                                                                               |                                                  | ADDITIONA                                                                                          | L CEMENTING / :               | SQUEEZE                                     | RECORD                   |                   |                   |                     |
| Purpose:  Perforate Protect Casing Plug Back TD Plug Off Zone                                                                                                                 | Depth<br>Top Bottom                              | Type of Cement                                                                                     | # Sacks Used                  | d                                           |                          | Type and F        | Percent Additives |                     |
|                                                                                                                                                                               |                                                  |                                                                                                    |                               |                                             |                          |                   |                   |                     |
| Shots Per Foot PERFORATION RECORD - Bridge Plugs Set/Type Specify Footage of Each Interval Perforated                                                                         |                                                  |                                                                                                    |                               | cture, Shot, Cement<br>mount and Kind of Ma | •                        | d Depth           |                   |                     |
|                                                                                                                                                                               |                                                  |                                                                                                    |                               |                                             |                          |                   |                   |                     |
| TUBING RECORD:                                                                                                                                                                | Size:                                            | Set At:                                                                                            | Packer At:                    | Line                                        | r Run:                   | Yes No            |                   |                     |
| Date of First, Resumed I                                                                                                                                                      | Production, SWD or ENI                           | HR. Producing Me                                                                                   | thod:                         | Gas Li                                      | ift C                    | Other (Explain)   |                   |                     |
| Estimated Production<br>Per 24 Hours                                                                                                                                          | Oil E                                            | Bbls. Gas                                                                                          | Mcf                           | Water                                       | В                        | bls. (            | Gas-Oil Ratio     | Gravity             |
| DISPOSITION OF GAS:  METHOD OF COMPLETION:  PRODUCTION INTERVAL:  PRODUCTION INTERVAL:  PRODUCTION INTERVAL:  Open Hole  Open Hole  Open Hole  (Submit ACO-5)  (Submit ACO-4) |                                                  |                                                                                                    |                               |                                             | ON INTERVAL:             |                   |                   |                     |
| (If vented, Sub                                                                                                                                                               | mit ACO-18.)                                     | Other (Specify)                                                                                    |                               |                                             |                          |                   |                   |                     |