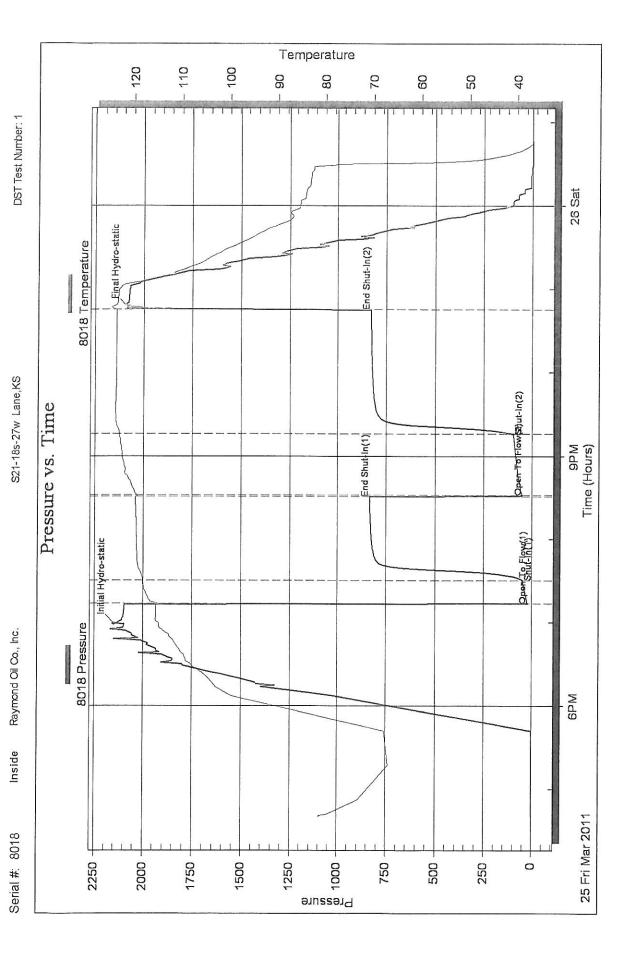

Side Two

| Operator Name:                                                                                                                                                                |                                                  |                                                                                                    | Lease Name                    | e:                                          |                          |                   | _ Well #:         |                     |
|-------------------------------------------------------------------------------------------------------------------------------------------------------------------------------|--------------------------------------------------|----------------------------------------------------------------------------------------------------|-------------------------------|---------------------------------------------|--------------------------|-------------------|-------------------|---------------------|
| Sec Twp                                                                                                                                                                       | S. R                                             | East West                                                                                          | County:                       |                                             |                          |                   |                   |                     |
| time tool open and clos                                                                                                                                                       | sed, flowing and shut<br>s if gas to surface tes | I base of formations per<br>in pressures, whether set, along with final chart<br>well site report. | shut-in pressure              | reached s                                   | static level,            | hydrostatic press | sures, bottom h   | ole temperature, fl |
| Orill Stem Tests Taken (Attach Additional S                                                                                                                                   |                                                  | Yes No                                                                                             |                               | Log                                         | Formatio                 | n (Top), Depth an | d Datum           | Sample              |
| Samples Sent to Geolo                                                                                                                                                         |                                                  | ☐ Yes ☐ No                                                                                         | N                             | lame                                        |                          |                   | Тор               | Datum               |
| Cores Taken Electric Log Run Electric Log Submitted (If no, Submit Copy)                                                                                                      | I Electronically                                 | Yes No Yes No Yes No                                                                               |                               |                                             |                          |                   |                   |                     |
| List All E. Logs Run:                                                                                                                                                         |                                                  |                                                                                                    | RECORD [                      |                                             | Used                     |                   |                   |                     |
|                                                                                                                                                                               | Size Hole                                        | Report all strings set-<br>Size Casing                                                             | -conductor, surface<br>Weight |                                             | ate, producti<br>Setting | on, etc.  Type of | # Sacks           | Type and Percen     |
| Purpose of String                                                                                                                                                             | Drilled                                          | Set (In O.D.)                                                                                      | Lbs. / Ft.                    |                                             | Depth                    | Cement            | Used              | Additives           |
|                                                                                                                                                                               |                                                  | ADDITIONA                                                                                          | L OFMENTING (                 | 00115575                                    | DECORD                   |                   |                   |                     |
|                                                                                                                                                                               |                                                  | ADDITIONA                                                                                          | L CEMENTING / :               | SQUEEZE                                     | RECORD                   |                   |                   |                     |
| Purpose:  Perforate Protect Casing Plug Back TD Plug Off Zone                                                                                                                 | Depth<br>Top Bottom                              | Type of Cement                                                                                     | # Sacks Used                  | d                                           |                          | Type and F        | Percent Additives |                     |
|                                                                                                                                                                               |                                                  |                                                                                                    |                               |                                             |                          |                   |                   |                     |
| Shots Per Foot PERFORATION RECORD - Bridge Plugs Set/Type Specify Footage of Each Interval Perforated                                                                         |                                                  |                                                                                                    |                               | cture, Shot, Cement<br>mount and Kind of Ma | •                        | d Depth           |                   |                     |
|                                                                                                                                                                               |                                                  |                                                                                                    |                               |                                             |                          |                   |                   |                     |
| TUBING RECORD:                                                                                                                                                                | Size:                                            | Set At:                                                                                            | Packer At:                    | Line                                        | r Run:                   | Yes No            |                   |                     |
| Date of First, Resumed I                                                                                                                                                      | Production, SWD or ENI                           | HR. Producing Me                                                                                   | thod:                         | Gas Li                                      | ift C                    | Other (Explain)   |                   |                     |
| Estimated Production<br>Per 24 Hours                                                                                                                                          | Oil E                                            | Bbls. Gas                                                                                          | Mcf                           | Water                                       | В                        | bls. (            | Gas-Oil Ratio     | Gravity             |
| DISPOSITION OF GAS:  METHOD OF COMPLETION:  PRODUCTION INTERVAL:  PRODUCTION INTERVAL:  PRODUCTION INTERVAL:  Open Hole  Open Hole  Open Hole  (Submit ACO-5)  (Submit ACO-4) |                                                  |                                                                                                    |                               |                                             | ON INTERVAL:             |                   |                   |                     |
| (If vented, Sub                                                                                                                                                               | mit ACO-18.)                                     | Other (Specify)                                                                                    |                               |                                             |                          |                   |                   |                     |