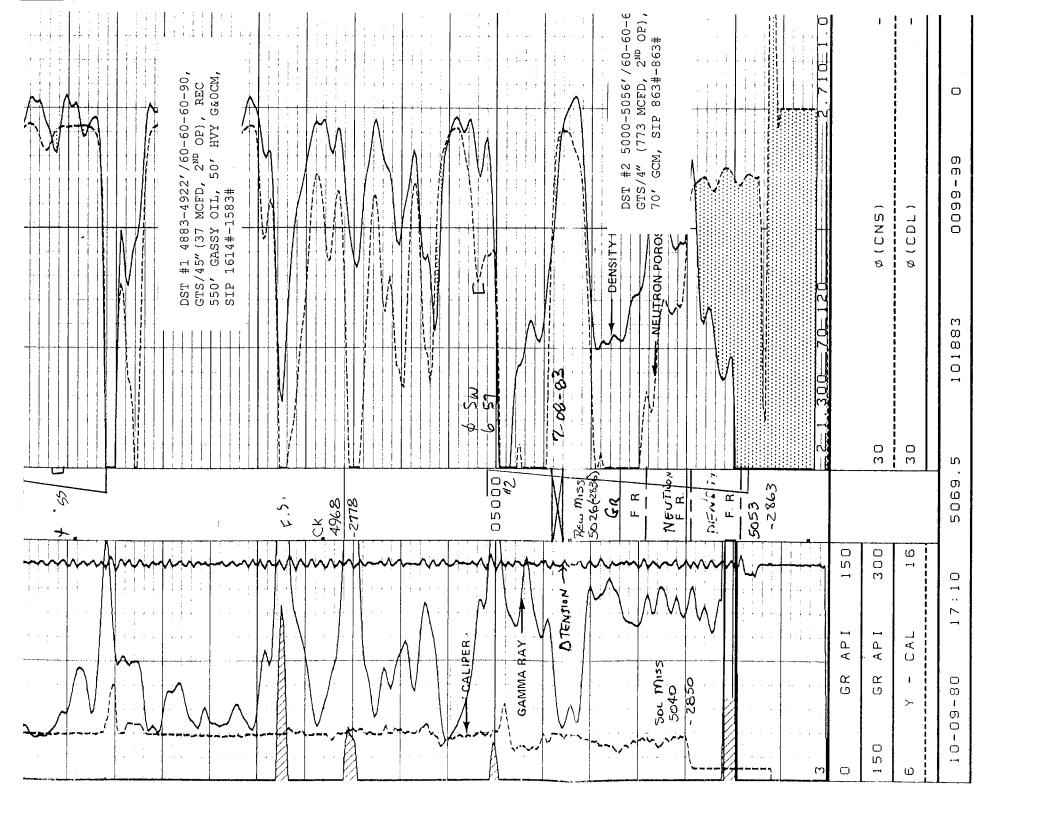

|                                                        | COMPEN                             | LOG           | NEUTRO                                | N                                     | Neutron   | AMBE     |                  | ed Neutro                                                                                                                                                                                                                                                                                                                                                                                                                                                                                                                                                                                                                                                                                                                                                                                                                                                                                                                                                                                                                                                                                                                                                                                                                                                                                                                                                                                                                                                                                                                                                                                                                                                                                                                                                                                                                                                                                                                                                                                                                                                                                                                     | L. Rin<br>60 3    |              |                        | Salinity<br>PPM NaCL | 47.850           |          |   | not, guara          |
|--------------------------------------------------------|------------------------------------|---------------|---------------------------------------|---------------------------------------|-----------|----------|------------------|-------------------------------------------------------------------------------------------------------------------------------------------------------------------------------------------------------------------------------------------------------------------------------------------------------------------------------------------------------------------------------------------------------------------------------------------------------------------------------------------------------------------------------------------------------------------------------------------------------------------------------------------------------------------------------------------------------------------------------------------------------------------------------------------------------------------------------------------------------------------------------------------------------------------------------------------------------------------------------------------------------------------------------------------------------------------------------------------------------------------------------------------------------------------------------------------------------------------------------------------------------------------------------------------------------------------------------------------------------------------------------------------------------------------------------------------------------------------------------------------------------------------------------------------------------------------------------------------------------------------------------------------------------------------------------------------------------------------------------------------------------------------------------------------------------------------------------------------------------------------------------------------------------------------------------------------------------------------------------------------------------------------------------------------------------------------------------------------------------------------------------|-------------------|--------------|------------------------|----------------------|------------------|----------|---|---------------------|
| FILING NO.                                             |                                    |               |                                       |                                       | 夏一        | 4        |                  | Calibrator | SS                |              | itron                  |                      | 7/00             |          |   | and do              |
| 7553-173 COMPANY                                       | MAURICE L. BR                      | OUN           | ·                                     | -                                     | Compensa  | 7/-2     |                  | 3                                                                                                                                                                                                                                                                                                                                                                                                                                                                                                                                                                                                                                                                                                                                                                                                                                                                                                                                                                                                                                                                                                                                                                                                                                                                                                                                                                                                                                                                                                                                                                                                                                                                                                                                                                                                                                                                                                                                                                                                                                                                                                                             | L S               |              | pensate                |                      |                  | -        |   | cannot,             |
| FIELD                                                  | ALFRED NORTH                       |               |                                       |                                       | i i       | 946      |                  |                                                                                                                                                                                                                                                                                                                                                                                                                                                                                                                                                                                                                                                                                                                                                                                                                                                                                                                                                                                                                                                                                                                                                                                                                                                                                                                                                                                                                                                                                                                                                                                                                                                                                                                                                                                                                                                                                                                                                                                                                                                                                                                               | gring<br>%        | 1            | Con                    | Const.<br>"K"        | 7.3              |          |   | and we              |
| COUNTY                                                 | COMANCHE ST                        | ATE <u>KA</u> | VS4 <i>S</i>                          | ]                                     |           | 3 6      |                  | Caliper                                                                                                                                                                                                                                                                                                                                                                                                                                                                                                                                                                                                                                                                                                                                                                                                                                                                                                                                                                                                                                                                                                                                                                                                                                                                                                                                                                                                                                                                                                                                                                                                                                                                                                                                                                                                                                                                                                                                                                                                                                                                                                                       | S. Ring 2 3 0 0 § | _            |                        | Matrix<br>Type       | 7.5              |          |   | measurements        |
| Location:<br>CORNE                                     | ROF SW-SE                          |               | Other Services:                       |                                       |           | 200      |                  | 0                                                                                                                                                                                                                                                                                                                                                                                                                                                                                                                                                                                                                                                                                                                                                                                                                                                                                                                                                                                                                                                                                                                                                                                                                                                                                                                                                                                                                                                                                                                                                                                                                                                                                                                                                                                                                                                                                                                                                                                                                                                                                                                             | L. Ring<br>6002   |              |                        | ပ                    | DV6              |          |   |                     |
| Sec. 26                                                | Twp. <u>30 5</u>                   | 8 W           | 2)16                                  |                                       | -   ⊢     | +++      | _                | ٠                                                                                                                                                                                                                                                                                                                                                                                                                                                                                                                                                                                                                                                                                                                                                                                                                                                                                                                                                                                                                                                                                                                                                                                                                                                                                                                                                                                                                                                                                                                                                                                                                                                                                                                                                                                                                                                                                                                                                                                                                                                                                                                             | SS                |              | $\left  \cdot \right $ | d<br>ty T            | 0                |          |   | or other            |
| ermanent Datum: G L                                    | ; Elev.:                           | 2182          | Elev.: K.B. 2190                      |                                       | Density   | CE 137   | CALIBRATION DATA | rest Block                                                                                                                                                                                                                                                                                                                                                                                                                                                                                                                                                                                                                                                                                                                                                                                                                                                                                                                                                                                                                                                                                                                                                                                                                                                                                                                                                                                                                                                                                                                                                                                                                                                                                                                                                                                                                                                                                                                                                                                                                                                                                                                    | )                 | DATA         | ensity .               | Fluid<br>Density     | 5.,              |          |   | electrical c        |
| og Measured from 148 rilling Measured From 141         | , <u>8</u> Ft. Above               | Perm. Datum   | D.F. <u>2187</u><br>G.L. <u>218</u> 2 |                                       | 핅ᆙ        | +++      | IBRATI           | ated Dens                                                                                                                                                                                                                                                                                                                                                                                                                                                                                                                                                                                                                                                                                                                                                                                                                                                                                                                                                                                                                                                                                                                                                                                                                                                                                                                                                                                                                                                                                                                                                                                                                                                                                                                                                                                                                                                                                                                                                                                                                                                                                                                     | LS                | LOGGING DATA | Compensated Density    | Matrix<br>Density    | 2.71             |          | , | from ele            |
| un No.                                                 | 10-9-80 E                          |               |                                       |                                       | Compens   | 0.50     | ]<br>S           | Compensated Density                                                                                                                                                                                                                                                                                                                                                                                                                                                                                                                                                                                                                                                                                                                                                                                                                                                                                                                                                                                                                                                                                                                                                                                                                                                                                                                                                                                                                                                                                                                                                                                                                                                                                                                                                                                                                                                                                                                                                                                                                                                                                                           | \$\$              | 1            | Сомр                   | O L                  | Acto             |          |   | ces                 |
| epth-Logger  ottom logged interval  op logged interval | 5056<br>5053'<br>5052'             |               |                                       |                                       | - C       | 2295     |                  | Aluminum                                                                                                                                                                                                                                                                                                                                                                                                                                                                                                                                                                                                                                                                                                                                                                                                                                                                                                                                                                                                                                                                                                                                                                                                                                                                                                                                                                                                                                                                                                                                                                                                                                                                                                                                                                                                                                                                                                                                                                                                                                                                                                                      | LS<br>230         |              | lay.                   | API PER<br>LOG DIV.  | A -21            |          |   | on                  |
| rpe fluid in hole ensity Visc.                         | 5TARCH<br>19.7 72<br>7 13.2        |               |                                       |                                       |           |          |                  | ٤                                                                                                                                                                                                                                                                                                                                                                                                                                                                                                                                                                                                                                                                                                                                                                                                                                                                                                                                                                                                                                                                                                                                                                                                                                                                                                                                                                                                                                                                                                                                                                                                                                                                                                                                                                                                                                                                                                                                                                                                                                                                                                                             | 55                |              | Gamma Ray              | T C &                | <del>ما 10</del> |          |   | opinions based      |
| ux rec. temp., deg F. urce of Samples n @ Meas. Temp.  | 121 °F<br>FLOW LINE<br>· 2 @ 80 °F | @ °F          | @                                     | °F.                                   | Gamma Ray | 1        |                  | Magnesium                                                                                                                                                                                                                                                                                                                                                                                                                                                                                                                                                                                                                                                                                                                                                                                                                                                                                                                                                                                                                                                                                                                                                                                                                                                                                                                                                                                                                                                                                                                                                                                                                                                                                                                                                                                                                                                                                                                                                                                                                                                                                                                     |                   | -            |                        |                      |                  |          |   | ب<br>و م            |
| of @ Meas. Temp.                                       | ·12 @ 74 °F<br>·29 @ 74 °F         | @ °F          | @                                     | ∘F<br>∘r                              | Location  | L1 BER#4 |                  |                                                                                                                                                                                                                                                                                                                                                                                                                                                                                                                                                                                                                                                                                                                                                                                                                                                                                                                                                                                                                                                                                                                                                                                                                                                                                                                                                                                                                                                                                                                                                                                                                                                                                                                                                                                                                                                                                                                                                                                                                                                                                                                               | 7//               |              |                        | Speed                | 20               | _        |   | tations a           |
| urce Rmf Source Rmc End Circulation Logger on Bottom   | M M<br>1200<br>1656                | 1             |                                       |                                       | Š         | +        | _                | Std                                                                                                                                                                                                                                                                                                                                                                                                                                                                                                                                                                                                                                                                                                                                                                                                                                                                                                                                                                                                                                                                                                                                                                                                                                                                                                                                                                                                                                                                                                                                                                                                                                                                                                                                                                                                                                                                                                                                                                                                                                                                                                                           | cps / 45          |              | erai                   | <del>د</del> ۲       | 7400             |          |   | All interpretations |
| corded By                                              | IATARAJAN<br>1R. PALMER/MR. RAOAD  | ES Casing F   | Record                                |                                       | Logging   | 7553     |                  | Bkg. St                                                                                                                                                                                                                                                                                                                                                                                                                                                                                                                                                                                                                                                                                                                                                                                                                                                                                                                                                                                                                                                                                                                                                                                                                                                                                                                                                                                                                                                                                                                                                                                                                                                                                                                                                                                                                                                                                                                                                                                                                                                                                                                       | 35                | 1            | General                | Depth                | 5053             |          |   |                     |
| lo. Level Bit   NE FULL 121/4                          | From To Size 16.13 57.8 8.57.8     | Wgt.          | From To  KB 568                       | # # # # # # # # # # # # # # # # # # # | -         |          | <del> </del>     | <u> </u>                                                                                                                                                                                                                                                                                                                                                                                                                                                                                                                                                                                                                                                                                                                                                                                                                                                                                                                                                                                                                                                                                                                                                                                                                                                                                                                                                                                                                                                                                                                                                                                                                                                                                                                                                                                                                                                                                                                                                                                                                                                                                                                      |                   | -            |                        |                      | 4)               | REMARKS: |   | NOTICE              |
| 7%                                                     | 568 8856                           |               |                                       | Loro                                  | 2 2 2     | SIVE     |                  | ă                                                                                                                                                                                                                                                                                                                                                                                                                                                                                                                                                                                                                                                                                                                                                                                                                                                                                                                                                                                                                                                                                                                                                                                                                                                                                                                                                                                                                                                                                                                                                                                                                                                                                                                                                                                                                                                                                                                                                                                                                                                                                                                             | No.               |              |                        | Run<br>No.           | NO               | REM)     |   |                     |