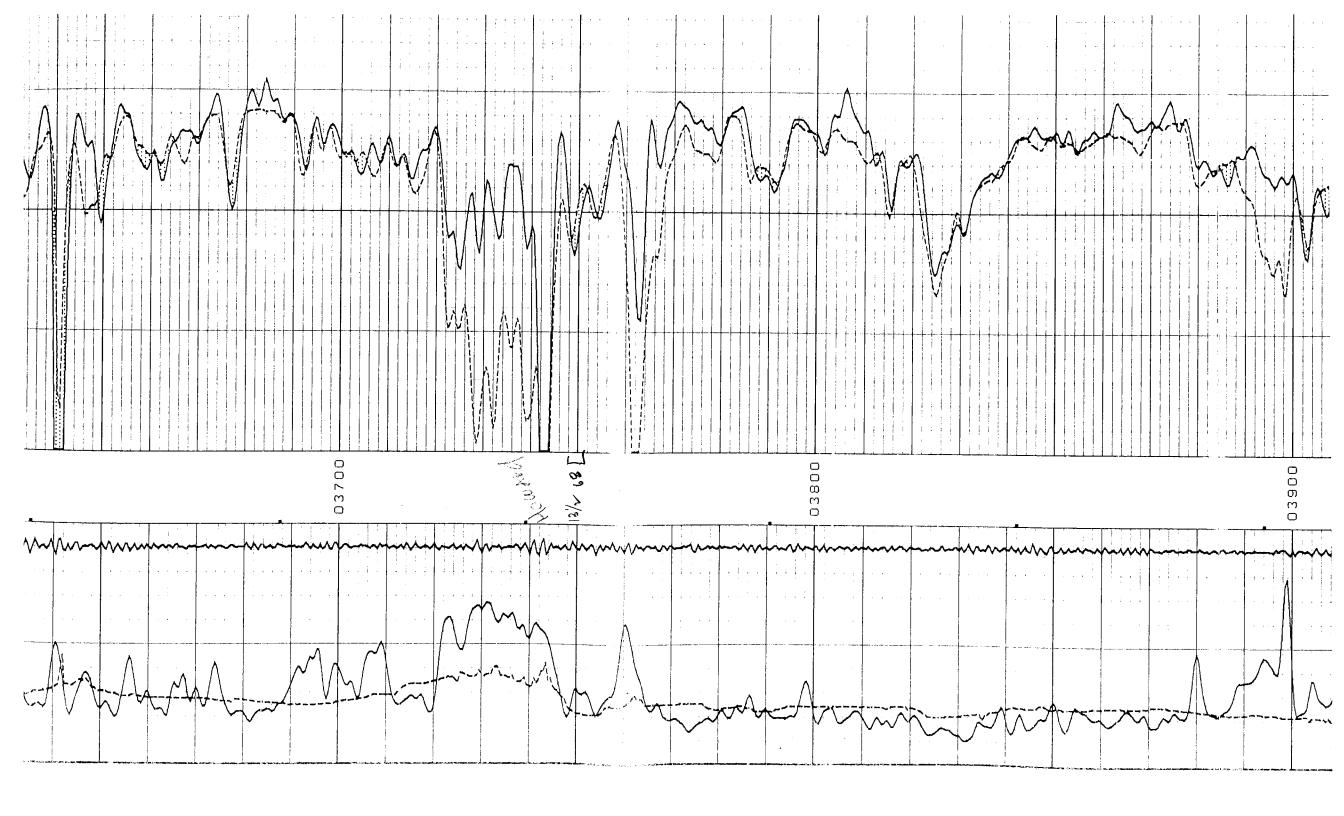

|                                                        | COMPEN                             | LOG           | NEUTRO                                | N                                     | Neutron   | AMBE     |                  | ed Neutro                                                                                                                                                                                                                                                                                                                                                                                                                                                                                                                                                                                                                                                                                                                                                                                                                                                                                                                                                                                                                                                                                                                                                                                                                                                                                                                                                                                                                                                                                                                                                                                                                                                                                                                                                                                                                                                                                                                                                                                                                                                                                                                     | L. Rin<br>60 3    |              |                        | Salinity<br>PPM NaCL | 47.850           |          |   | not, guara          |
|--------------------------------------------------------|------------------------------------|---------------|---------------------------------------|---------------------------------------|-----------|----------|------------------|-------------------------------------------------------------------------------------------------------------------------------------------------------------------------------------------------------------------------------------------------------------------------------------------------------------------------------------------------------------------------------------------------------------------------------------------------------------------------------------------------------------------------------------------------------------------------------------------------------------------------------------------------------------------------------------------------------------------------------------------------------------------------------------------------------------------------------------------------------------------------------------------------------------------------------------------------------------------------------------------------------------------------------------------------------------------------------------------------------------------------------------------------------------------------------------------------------------------------------------------------------------------------------------------------------------------------------------------------------------------------------------------------------------------------------------------------------------------------------------------------------------------------------------------------------------------------------------------------------------------------------------------------------------------------------------------------------------------------------------------------------------------------------------------------------------------------------------------------------------------------------------------------------------------------------------------------------------------------------------------------------------------------------------------------------------------------------------------------------------------------------|-------------------|--------------|------------------------|----------------------|------------------|----------|---|---------------------|
| FILING NO.                                             |                                    |               |                                       |                                       | 夏一        | 4        |                  | Calibrator | SS                |              | itron                  |                      | 7/00             |          |   | and do              |
| 7553-173 COMPANY                                       | MAURICE L. BR                      | OUN           | ·                                     | -                                     | Compensa  | 7/-2     |                  | 3                                                                                                                                                                                                                                                                                                                                                                                                                                                                                                                                                                                                                                                                                                                                                                                                                                                                                                                                                                                                                                                                                                                                                                                                                                                                                                                                                                                                                                                                                                                                                                                                                                                                                                                                                                                                                                                                                                                                                                                                                                                                                                                             | L S               |              | pensate                |                      |                  | -        |   | cannot,             |
| FIELD                                                  | ALFRED NORTH                       |               |                                       |                                       | i i       | 946      |                  |                                                                                                                                                                                                                                                                                                                                                                                                                                                                                                                                                                                                                                                                                                                                                                                                                                                                                                                                                                                                                                                                                                                                                                                                                                                                                                                                                                                                                                                                                                                                                                                                                                                                                                                                                                                                                                                                                                                                                                                                                                                                                                                               | gring<br>%        | 1            | Con                    | Const.<br>"K"        | 7.3              |          |   | and we              |
| COUNTY                                                 | COMANCHE ST                        | ATE <u>KA</u> | VS4 <i>S</i>                          | ]                                     |           | 3 6      |                  | Caliper                                                                                                                                                                                                                                                                                                                                                                                                                                                                                                                                                                                                                                                                                                                                                                                                                                                                                                                                                                                                                                                                                                                                                                                                                                                                                                                                                                                                                                                                                                                                                                                                                                                                                                                                                                                                                                                                                                                                                                                                                                                                                                                       | S. Ring 2 3 0 0 § | _            |                        | Matrix<br>Type       | 7.5              |          |   | measurements        |
| Location:<br>CORNE                                     | ROF SW-SE                          |               | Other Services:                       |                                       |           | 200      |                  | 0                                                                                                                                                                                                                                                                                                                                                                                                                                                                                                                                                                                                                                                                                                                                                                                                                                                                                                                                                                                                                                                                                                                                                                                                                                                                                                                                                                                                                                                                                                                                                                                                                                                                                                                                                                                                                                                                                                                                                                                                                                                                                                                             | L. Ring<br>6002   |              |                        | ပ                    | DV6              |          |   |                     |
| Sec. 26                                                | Twp. <u>30 5</u>                   | 8 W           | 2)16                                  |                                       | -   ⊢     | +++      | _                | ٠                                                                                                                                                                                                                                                                                                                                                                                                                                                                                                                                                                                                                                                                                                                                                                                                                                                                                                                                                                                                                                                                                                                                                                                                                                                                                                                                                                                                                                                                                                                                                                                                                                                                                                                                                                                                                                                                                                                                                                                                                                                                                                                             | SS                |              | $\left  \cdot \right $ | d<br>ty T            | 0                |          |   | or other            |
| ermanent Datum: G L                                    | ; Elev.:                           | 2182          | Elev.: K.B. 2190                      |                                       | Density   | CE 137   | CALIBRATION DATA | rest Block                                                                                                                                                                                                                                                                                                                                                                                                                                                                                                                                                                                                                                                                                                                                                                                                                                                                                                                                                                                                                                                                                                                                                                                                                                                                                                                                                                                                                                                                                                                                                                                                                                                                                                                                                                                                                                                                                                                                                                                                                                                                                                                    | )                 | DATA         | ensity .               | Fluid<br>Density     | 5.,              |          |   | electrical c        |
| og Measured from 148 rilling Measured From 141         | , <u>8</u> Ft. Above               | Perm. Datum   | D.F. <u>2187</u><br>G.L. <u>218</u> 2 |                                       | 핅ᆙ        | +++      | IBRATI           | ated Dens                                                                                                                                                                                                                                                                                                                                                                                                                                                                                                                                                                                                                                                                                                                                                                                                                                                                                                                                                                                                                                                                                                                                                                                                                                                                                                                                                                                                                                                                                                                                                                                                                                                                                                                                                                                                                                                                                                                                                                                                                                                                                                                     | LS                | LOGGING DATA | Compensated Density    | Matrix<br>Density    | 2.71             |          | , | from ele            |
| un No.                                                 | 10-9-80 E                          |               |                                       |                                       | Compens   | 0.50     | ]<br>S           | Compensated Density                                                                                                                                                                                                                                                                                                                                                                                                                                                                                                                                                                                                                                                                                                                                                                                                                                                                                                                                                                                                                                                                                                                                                                                                                                                                                                                                                                                                                                                                                                                                                                                                                                                                                                                                                                                                                                                                                                                                                                                                                                                                                                           | \$\$              | 1            | Сомр                   | O L                  | Acto             |          |   | ces                 |
| epth-Logger  ottom logged interval  op logged interval | 5056<br>5053'<br>5052'             |               |                                       |                                       | - C       | 2295     |                  | Aluminum                                                                                                                                                                                                                                                                                                                                                                                                                                                                                                                                                                                                                                                                                                                                                                                                                                                                                                                                                                                                                                                                                                                                                                                                                                                                                                                                                                                                                                                                                                                                                                                                                                                                                                                                                                                                                                                                                                                                                                                                                                                                                                                      | LS<br>230         |              | lay.                   | API PER<br>LOG DIV.  | A -21            |          |   | on                  |
| rpe fluid in hole ensity Visc.                         | 5TARCH<br>19.7 72<br>7 13.2        |               |                                       |                                       |           |          |                  | ٤                                                                                                                                                                                                                                                                                                                                                                                                                                                                                                                                                                                                                                                                                                                                                                                                                                                                                                                                                                                                                                                                                                                                                                                                                                                                                                                                                                                                                                                                                                                                                                                                                                                                                                                                                                                                                                                                                                                                                                                                                                                                                                                             | 55                |              | Gamma Ray              | T C &                | <del>ما 10</del> |          |   | opinions based      |
| ux rec. temp., deg F. urce of Samples n @ Meas. Temp.  | 121 °F<br>FLOW LINE<br>· 2 @ 80 °F | @ °F          | @                                     | °F.                                   | Gamma Ray | 1        |                  | Magnesium                                                                                                                                                                                                                                                                                                                                                                                                                                                                                                                                                                                                                                                                                                                                                                                                                                                                                                                                                                                                                                                                                                                                                                                                                                                                                                                                                                                                                                                                                                                                                                                                                                                                                                                                                                                                                                                                                                                                                                                                                                                                                                                     |                   | -            |                        |                      |                  |          |   | ب<br>و م            |
| of @ Meas. Temp.                                       | ·12 @ 74 °F<br>·29 @ 74 °F         | @ °F          | @                                     | ∘F<br>∘r                              | Location  | L1 BER#4 |                  |                                                                                                                                                                                                                                                                                                                                                                                                                                                                                                                                                                                                                                                                                                                                                                                                                                                                                                                                                                                                                                                                                                                                                                                                                                                                                                                                                                                                                                                                                                                                                                                                                                                                                                                                                                                                                                                                                                                                                                                                                                                                                                                               | 7//               |              |                        | Speed                | 20               | _        |   | tations a           |
| urce Rmf Source Rmc End Circulation Logger on Bottom   | M M<br>1200<br>1656                | 1             |                                       |                                       | Š         | +        | _                | Std                                                                                                                                                                                                                                                                                                                                                                                                                                                                                                                                                                                                                                                                                                                                                                                                                                                                                                                                                                                                                                                                                                                                                                                                                                                                                                                                                                                                                                                                                                                                                                                                                                                                                                                                                                                                                                                                                                                                                                                                                                                                                                                           | cps / 45          |              | erai                   | <del>د</del> ۲       | 7400             |          |   | All interpretations |
| corded By                                              | IATARAJAN<br>1R. PALMER/MR. RAOAD  | ES Casing F   | Record                                |                                       | Logging   | 7553     |                  | Bkg. St                                                                                                                                                                                                                                                                                                                                                                                                                                                                                                                                                                                                                                                                                                                                                                                                                                                                                                                                                                                                                                                                                                                                                                                                                                                                                                                                                                                                                                                                                                                                                                                                                                                                                                                                                                                                                                                                                                                                                                                                                                                                                                                       | 35                | 1            | General                | Depth                | 5053             |          |   |                     |
| lo. Level Bit   NE FULL 121/4                          | From To Size 16.13 57.8 8.57.8     | Wgt.          | From To  KB 568                       | # # # # # # # # # # # # # # # # # # # | -         |          | <del> </del>     | <u> </u>                                                                                                                                                                                                                                                                                                                                                                                                                                                                                                                                                                                                                                                                                                                                                                                                                                                                                                                                                                                                                                                                                                                                                                                                                                                                                                                                                                                                                                                                                                                                                                                                                                                                                                                                                                                                                                                                                                                                                                                                                                                                                                                      |                   | -            |                        |                      | 4)               | REMARKS: |   | NOTICE              |
| 7%                                                     | 568 8856                           |               |                                       | Loro                                  | 2 2 2     | SIVE     |                  | ă                                                                                                                                                                                                                                                                                                                                                                                                                                                                                                                                                                                                                                                                                                                                                                                                                                                                                                                                                                                                                                                                                                                                                                                                                                                                                                                                                                                                                                                                                                                                                                                                                                                                                                                                                                                                                                                                                                                                                                                                                                                                                                                             | No.               |              |                        | Run<br>No.           | NO               | REM)     |   |                     |