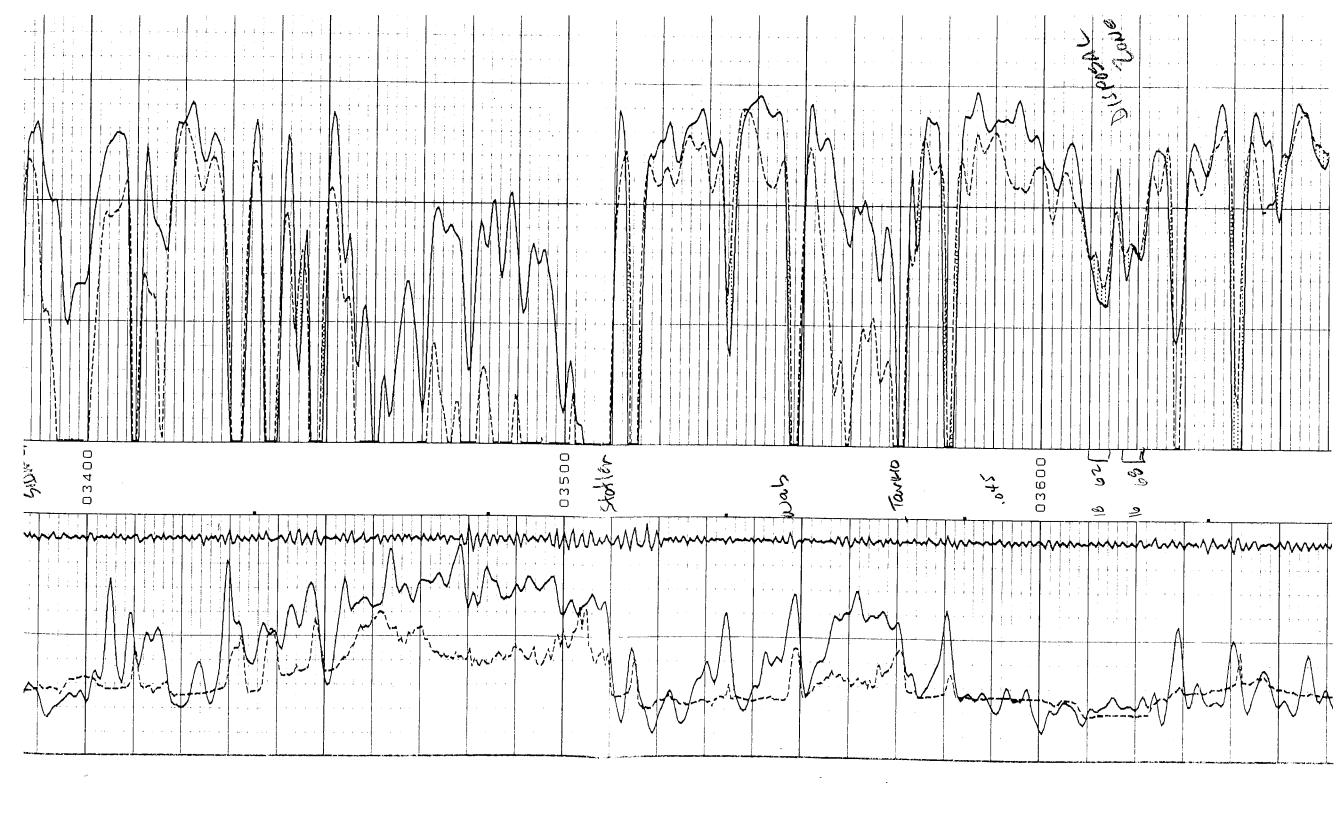

|                                                        | COMPEN                             | LOG           | NEUTRO                                | N                                     | Neutron   | AMBE     |                  | ed Neutro                                                                                                                                                                                                                                                                                                                                                                                                                                                                                                                                                                                                                                                                                                                                                                                                                                                                                                                                                                                                                                                                                                                                                                                                                                                                                                                                                                                                                                                                                                                                                                                                                                                                                                                                                                                                                                                                                                                                                                                                                                                                                                                     | L. Rin<br>60 3    |              |                        | Salinity<br>PPM NaCL | 47.850           |          |   | not, guara          |
|--------------------------------------------------------|------------------------------------|---------------|---------------------------------------|---------------------------------------|-----------|----------|------------------|-------------------------------------------------------------------------------------------------------------------------------------------------------------------------------------------------------------------------------------------------------------------------------------------------------------------------------------------------------------------------------------------------------------------------------------------------------------------------------------------------------------------------------------------------------------------------------------------------------------------------------------------------------------------------------------------------------------------------------------------------------------------------------------------------------------------------------------------------------------------------------------------------------------------------------------------------------------------------------------------------------------------------------------------------------------------------------------------------------------------------------------------------------------------------------------------------------------------------------------------------------------------------------------------------------------------------------------------------------------------------------------------------------------------------------------------------------------------------------------------------------------------------------------------------------------------------------------------------------------------------------------------------------------------------------------------------------------------------------------------------------------------------------------------------------------------------------------------------------------------------------------------------------------------------------------------------------------------------------------------------------------------------------------------------------------------------------------------------------------------------------|-------------------|--------------|------------------------|----------------------|------------------|----------|---|---------------------|
| FILING NO.                                             |                                    |               |                                       |                                       | 夏一        | 4        |                  | Calibrator | SS                |              | itron                  |                      | 7/00             |          |   | and do              |
| 7553-173 COMPANY                                       | MAURICE L. BR                      | OUN           | ·                                     | -                                     | Compensa  | 7/-2     |                  | 3                                                                                                                                                                                                                                                                                                                                                                                                                                                                                                                                                                                                                                                                                                                                                                                                                                                                                                                                                                                                                                                                                                                                                                                                                                                                                                                                                                                                                                                                                                                                                                                                                                                                                                                                                                                                                                                                                                                                                                                                                                                                                                                             | L S               |              | pensate                |                      |                  | -        |   | cannot,             |
| FIELD                                                  | ALFRED NORTH                       |               |                                       |                                       | i i       | 946      |                  |                                                                                                                                                                                                                                                                                                                                                                                                                                                                                                                                                                                                                                                                                                                                                                                                                                                                                                                                                                                                                                                                                                                                                                                                                                                                                                                                                                                                                                                                                                                                                                                                                                                                                                                                                                                                                                                                                                                                                                                                                                                                                                                               | gring<br>%        | 1            | Con                    | Const.<br>"K"        | 7.3              |          |   | and we              |
| COUNTY                                                 | COMANCHE ST                        | ATE <u>KA</u> | VS4 <i>S</i>                          | ]                                     |           | 3 6      |                  | Caliper                                                                                                                                                                                                                                                                                                                                                                                                                                                                                                                                                                                                                                                                                                                                                                                                                                                                                                                                                                                                                                                                                                                                                                                                                                                                                                                                                                                                                                                                                                                                                                                                                                                                                                                                                                                                                                                                                                                                                                                                                                                                                                                       | S. Ring 2 3 0 0 § | _            |                        | Matrix<br>Type       | 7.5              |          |   | measurements        |
| Location:<br>CORNE                                     | ROF SW-SE                          |               | Other Services:                       |                                       |           | 200      |                  | 0                                                                                                                                                                                                                                                                                                                                                                                                                                                                                                                                                                                                                                                                                                                                                                                                                                                                                                                                                                                                                                                                                                                                                                                                                                                                                                                                                                                                                                                                                                                                                                                                                                                                                                                                                                                                                                                                                                                                                                                                                                                                                                                             | L. Ring<br>6002   |              |                        | ပ                    | DV6              |          |   |                     |
| Sec. 26                                                | Twp. <u>30 5</u>                   | 8 W           | 2)16                                  |                                       | -   ⊢     | +++      | _                | ٠                                                                                                                                                                                                                                                                                                                                                                                                                                                                                                                                                                                                                                                                                                                                                                                                                                                                                                                                                                                                                                                                                                                                                                                                                                                                                                                                                                                                                                                                                                                                                                                                                                                                                                                                                                                                                                                                                                                                                                                                                                                                                                                             | SS                |              | $\left  \cdot \right $ | d<br>ty T            | 0                |          |   | or other            |
| ermanent Datum: G L                                    | ; Elev.:                           | 2182          | Elev.: K.B. 2190                      |                                       | Density   | CE 137   | CALIBRATION DATA | rest Block                                                                                                                                                                                                                                                                                                                                                                                                                                                                                                                                                                                                                                                                                                                                                                                                                                                                                                                                                                                                                                                                                                                                                                                                                                                                                                                                                                                                                                                                                                                                                                                                                                                                                                                                                                                                                                                                                                                                                                                                                                                                                                                    | )                 | DATA         | ensity .               | Fluid<br>Density     | 5.,              |          |   | electrical c        |
| og Measured from 148 rilling Measured From 141         | , <u>8</u> Ft. Above               | Perm. Datum   | D.F. <u>2187</u><br>G.L. <u>218</u> 2 |                                       | 핅ᆙ        | +++      | IBRATI           | ated Dens                                                                                                                                                                                                                                                                                                                                                                                                                                                                                                                                                                                                                                                                                                                                                                                                                                                                                                                                                                                                                                                                                                                                                                                                                                                                                                                                                                                                                                                                                                                                                                                                                                                                                                                                                                                                                                                                                                                                                                                                                                                                                                                     | LS                | LOGGING DATA | Compensated Density    | Matrix<br>Density    | 2.71             |          | , | from ele            |
| un No.                                                 | 10-9-80 E                          |               |                                       |                                       | Compens   | 0.50     | ]<br>S           | Compensated Density                                                                                                                                                                                                                                                                                                                                                                                                                                                                                                                                                                                                                                                                                                                                                                                                                                                                                                                                                                                                                                                                                                                                                                                                                                                                                                                                                                                                                                                                                                                                                                                                                                                                                                                                                                                                                                                                                                                                                                                                                                                                                                           | \$\$              | 1            | Сомр                   | O L                  | Acto             |          |   | ces                 |
| epth-Logger  ottom logged interval  op logged interval | 5056<br>5053'<br>5052'             |               |                                       |                                       | - C       | 2295     |                  | Aluminum                                                                                                                                                                                                                                                                                                                                                                                                                                                                                                                                                                                                                                                                                                                                                                                                                                                                                                                                                                                                                                                                                                                                                                                                                                                                                                                                                                                                                                                                                                                                                                                                                                                                                                                                                                                                                                                                                                                                                                                                                                                                                                                      | LS<br>230         |              | lay.                   | API PER<br>LOG DIV.  | A -21            |          |   | on                  |
| rpe fluid in hole ensity Visc.                         | 5TARCH<br>19.7 72<br>7 13.2        |               |                                       |                                       |           |          |                  | ٤                                                                                                                                                                                                                                                                                                                                                                                                                                                                                                                                                                                                                                                                                                                                                                                                                                                                                                                                                                                                                                                                                                                                                                                                                                                                                                                                                                                                                                                                                                                                                                                                                                                                                                                                                                                                                                                                                                                                                                                                                                                                                                                             | 55                |              | Gamma Ray              | T C &                | <del>ما 10</del> |          |   | opinions based      |
| ux rec. temp., deg F. urce of Samples n @ Meas. Temp.  | 121 °F<br>FLOW LINE<br>· 2 @ 80 °F | @ °F          | @                                     | °F.                                   | Gamma Ray | 1        |                  | Magnesium                                                                                                                                                                                                                                                                                                                                                                                                                                                                                                                                                                                                                                                                                                                                                                                                                                                                                                                                                                                                                                                                                                                                                                                                                                                                                                                                                                                                                                                                                                                                                                                                                                                                                                                                                                                                                                                                                                                                                                                                                                                                                                                     |                   | -            |                        |                      |                  |          |   | ب<br>و م            |
| of @ Meas. Temp.                                       | ·12 @ 74 °F<br>·29 @ 74 °F         | @ °F          | @                                     | ∘F<br>∘r                              | Location  | L1 BER#4 |                  |                                                                                                                                                                                                                                                                                                                                                                                                                                                                                                                                                                                                                                                                                                                                                                                                                                                                                                                                                                                                                                                                                                                                                                                                                                                                                                                                                                                                                                                                                                                                                                                                                                                                                                                                                                                                                                                                                                                                                                                                                                                                                                                               | 7//               |              |                        | Speed                | 20               | _        |   | tations a           |
| urce Rmf Source Rmc End Circulation Logger on Bottom   | M M<br>1200<br>1656                | 1             |                                       |                                       | Š         | +        | _                | Std                                                                                                                                                                                                                                                                                                                                                                                                                                                                                                                                                                                                                                                                                                                                                                                                                                                                                                                                                                                                                                                                                                                                                                                                                                                                                                                                                                                                                                                                                                                                                                                                                                                                                                                                                                                                                                                                                                                                                                                                                                                                                                                           | cps / 45          |              | erai                   | <del>د</del> ۲       | 7400             |          |   | All interpretations |
| corded By                                              | IATARAJAN<br>1R. PALMER/MR. RAOAD  | ES Casing F   | Record                                |                                       | Logging   | 7553     |                  | Bkg. St                                                                                                                                                                                                                                                                                                                                                                                                                                                                                                                                                                                                                                                                                                                                                                                                                                                                                                                                                                                                                                                                                                                                                                                                                                                                                                                                                                                                                                                                                                                                                                                                                                                                                                                                                                                                                                                                                                                                                                                                                                                                                                                       | 35                | 1            | General                | Depth                | 5053             |          |   |                     |
| lo. Level Bit   NE FULL 121/4                          | From To Size 16.13 57.8 8.57.8     | Wgt.          | From To  KB 568                       | # # # # # # # # # # # # # # # # # # # | -         |          | <del> </del>     | <u> </u>                                                                                                                                                                                                                                                                                                                                                                                                                                                                                                                                                                                                                                                                                                                                                                                                                                                                                                                                                                                                                                                                                                                                                                                                                                                                                                                                                                                                                                                                                                                                                                                                                                                                                                                                                                                                                                                                                                                                                                                                                                                                                                                      |                   | -            |                        |                      | 4)               | REMARKS: |   | NOTICE              |
| 7%                                                     | 568 8856                           |               |                                       | Loro                                  | 2 2 2     | SIVE     |                  | ă                                                                                                                                                                                                                                                                                                                                                                                                                                                                                                                                                                                                                                                                                                                                                                                                                                                                                                                                                                                                                                                                                                                                                                                                                                                                                                                                                                                                                                                                                                                                                                                                                                                                                                                                                                                                                                                                                                                                                                                                                                                                                                                             | No.               |              |                        | Run<br>No.           | NO               | REM)     |   |                     |