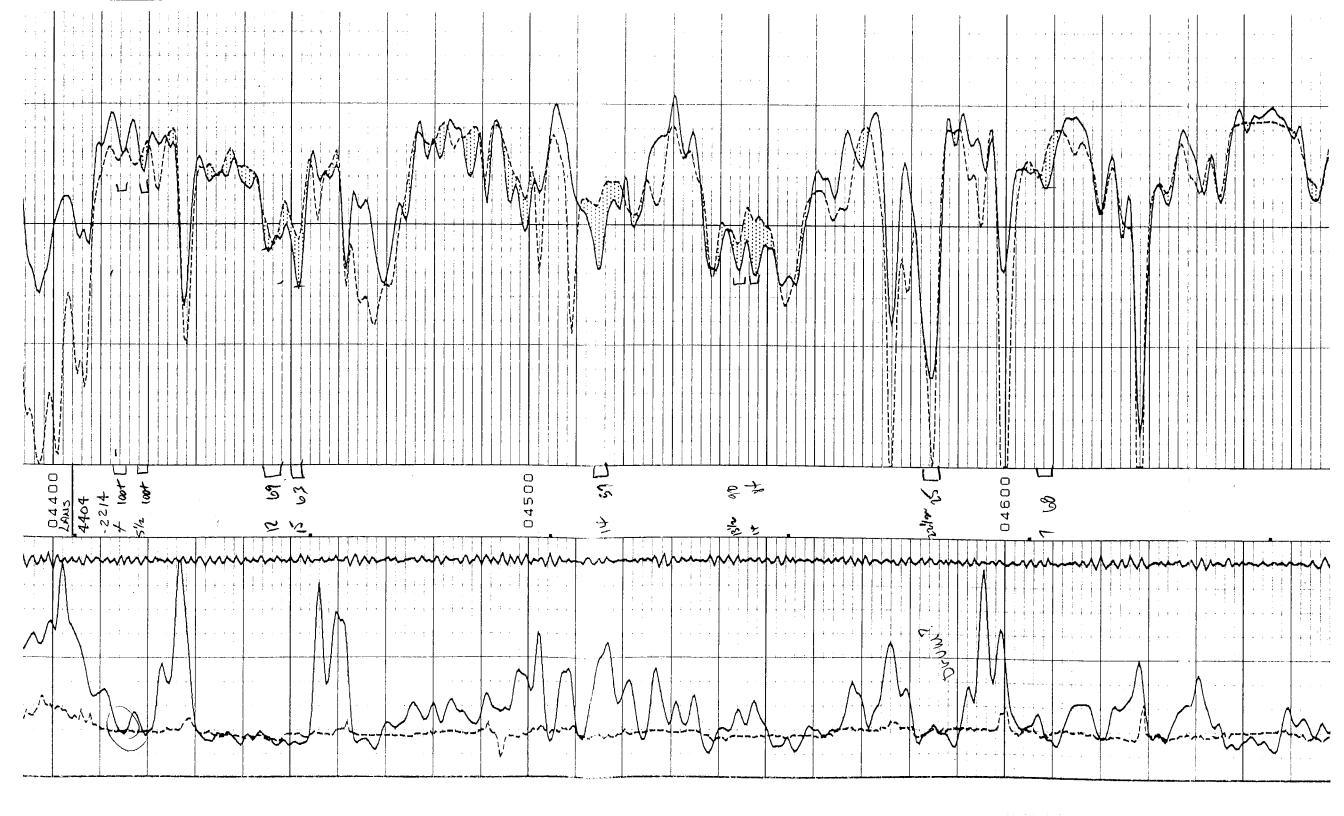

## Perforations And Bridge Plug Sets

| Perforation Top | Perforation Base | Formation | Bridge Plug Depth |
|-----------------|------------------|-----------|-------------------|
| 4890            | 4894             | Mamaton   | 5013              |