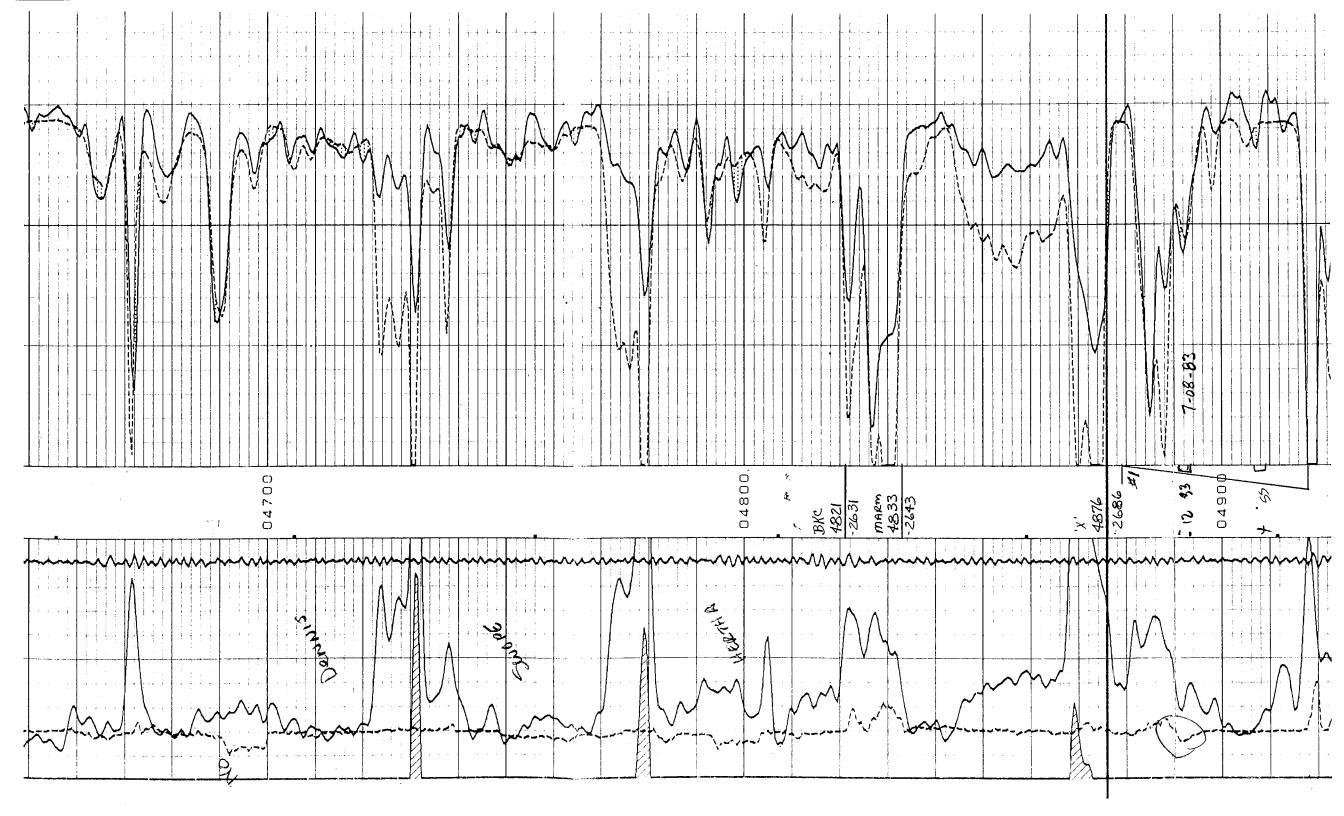

## Perforations And Bridge Plug Sets

| Perforation Top | Perforation Base | Formation | Bridge Plug Depth |
|-----------------|------------------|-----------|-------------------|
| 4890            | 4894             | Mamaton   | 5013              |