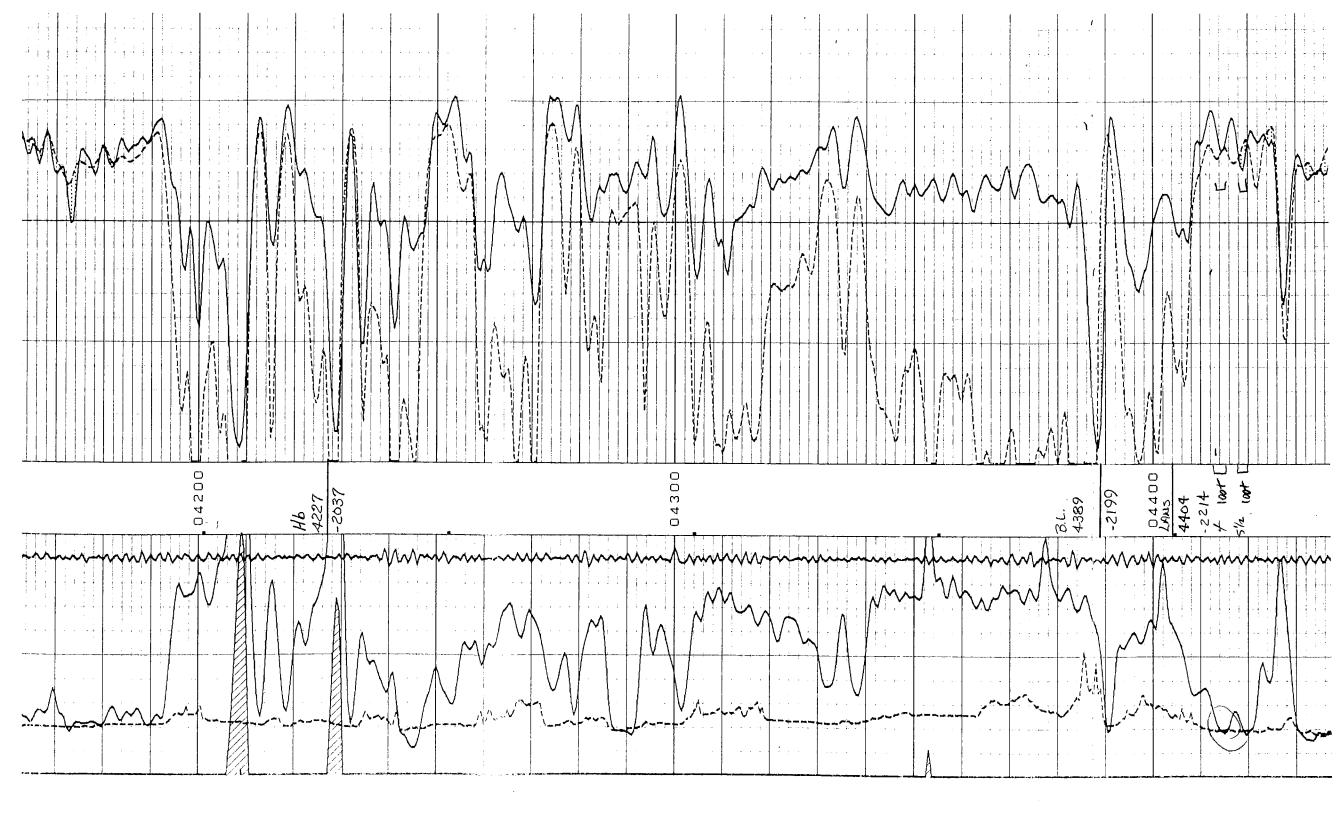

## Perforations And Bridge Plug Sets

| Perforation Top | Perforation Base | Formation | Bridge Plug Depth |
|-----------------|------------------|-----------|-------------------|
| 4890            | 4894             | Mamaton   | 5013              |

|                                                        | COMPEN                             | LOG           | NEUTRO                                | N                                     | Neutron   | AMBE     |                  | ed Neutro                                                                                                                                                                                                                                                                                                                                                                                                                                                                                                                                                                                                                                                                                                                                                                                                                                                                                                                                                                                                                                                                                                                                                                                                                                                                                                                                                                                                                                                                                                                                                                                                                                                                                                                                                                                                                                                                                                                                                                                                                                                                                                                     | L. Rin<br>60 3    |              |                        | Salinity<br>PPM NaCL | 47.850           |          |   | not, guara          |
|--------------------------------------------------------|------------------------------------|---------------|---------------------------------------|---------------------------------------|-----------|----------|------------------|-------------------------------------------------------------------------------------------------------------------------------------------------------------------------------------------------------------------------------------------------------------------------------------------------------------------------------------------------------------------------------------------------------------------------------------------------------------------------------------------------------------------------------------------------------------------------------------------------------------------------------------------------------------------------------------------------------------------------------------------------------------------------------------------------------------------------------------------------------------------------------------------------------------------------------------------------------------------------------------------------------------------------------------------------------------------------------------------------------------------------------------------------------------------------------------------------------------------------------------------------------------------------------------------------------------------------------------------------------------------------------------------------------------------------------------------------------------------------------------------------------------------------------------------------------------------------------------------------------------------------------------------------------------------------------------------------------------------------------------------------------------------------------------------------------------------------------------------------------------------------------------------------------------------------------------------------------------------------------------------------------------------------------------------------------------------------------------------------------------------------------|-------------------|--------------|------------------------|----------------------|------------------|----------|---|---------------------|
| FILING NO.                                             |                                    |               |                                       |                                       | 夏一        | 4        |                  | Calibrator | SS                |              | itron                  |                      | 7/00             |          |   | and do              |
| 7553-173 COMPANY                                       | MAURICE L. BR                      | OUN           | ·                                     | -                                     | Compensa  | 7/-2     |                  | 3                                                                                                                                                                                                                                                                                                                                                                                                                                                                                                                                                                                                                                                                                                                                                                                                                                                                                                                                                                                                                                                                                                                                                                                                                                                                                                                                                                                                                                                                                                                                                                                                                                                                                                                                                                                                                                                                                                                                                                                                                                                                                                                             | L S               |              | pensate                |                      |                  | -        |   | cannot,             |
| FIELD                                                  | ALFRED NORTH                       |               |                                       |                                       | i i       | 946      |                  |                                                                                                                                                                                                                                                                                                                                                                                                                                                                                                                                                                                                                                                                                                                                                                                                                                                                                                                                                                                                                                                                                                                                                                                                                                                                                                                                                                                                                                                                                                                                                                                                                                                                                                                                                                                                                                                                                                                                                                                                                                                                                                                               | gring<br>%        | 1            | Con                    | Const.<br>"K"        | 7.3              |          |   | and we              |
| COUNTY                                                 | COMANCHE ST                        | ATE <u>KA</u> | VS4 <i>S</i>                          | ]                                     |           | 3 6      |                  | Caliper                                                                                                                                                                                                                                                                                                                                                                                                                                                                                                                                                                                                                                                                                                                                                                                                                                                                                                                                                                                                                                                                                                                                                                                                                                                                                                                                                                                                                                                                                                                                                                                                                                                                                                                                                                                                                                                                                                                                                                                                                                                                                                                       | S. Ring 2 3 0 0 § | _            |                        | Matrix<br>Type       | 7.5              |          |   | measurements        |
| Location:<br>CORNE                                     | ROF SW-SE                          |               | Other Services:                       |                                       |           | 200      |                  | 0                                                                                                                                                                                                                                                                                                                                                                                                                                                                                                                                                                                                                                                                                                                                                                                                                                                                                                                                                                                                                                                                                                                                                                                                                                                                                                                                                                                                                                                                                                                                                                                                                                                                                                                                                                                                                                                                                                                                                                                                                                                                                                                             | L. Ring<br>6002   |              |                        | ပ                    | DV6              |          |   |                     |
| Sec. 26                                                | Twp. <u>30 5</u>                   | 8 W           | 2)16                                  |                                       | -   ⊢     | +++      | _                | ٠                                                                                                                                                                                                                                                                                                                                                                                                                                                                                                                                                                                                                                                                                                                                                                                                                                                                                                                                                                                                                                                                                                                                                                                                                                                                                                                                                                                                                                                                                                                                                                                                                                                                                                                                                                                                                                                                                                                                                                                                                                                                                                                             | SS                |              | $\left  \cdot \right $ | d<br>ty T            | 0                |          |   | or other            |
| ermanent Datum: G L                                    | ; Elev.:                           | 2182          | Elev.: K.B. 2190                      |                                       | Density   | CE 137   | CALIBRATION DATA | rest Block                                                                                                                                                                                                                                                                                                                                                                                                                                                                                                                                                                                                                                                                                                                                                                                                                                                                                                                                                                                                                                                                                                                                                                                                                                                                                                                                                                                                                                                                                                                                                                                                                                                                                                                                                                                                                                                                                                                                                                                                                                                                                                                    | )                 | DATA         | ensity .               | Fluid<br>Density     | 5.,              |          |   | electrical c        |
| og Measured from 148 rilling Measured From 141         | , <u>8</u> Ft. Above               | Perm. Datum   | D.F. <u>2187</u><br>G.L. <u>218</u> 2 |                                       | 핅ᆙ        | +++      | IBRATI           | ated Dens                                                                                                                                                                                                                                                                                                                                                                                                                                                                                                                                                                                                                                                                                                                                                                                                                                                                                                                                                                                                                                                                                                                                                                                                                                                                                                                                                                                                                                                                                                                                                                                                                                                                                                                                                                                                                                                                                                                                                                                                                                                                                                                     | LS                | LOGGING DATA | Compensated Density    | Matrix<br>Density    | 2.71             |          | , | from ele            |
| un No.                                                 | 10-9-80 E                          |               |                                       |                                       | Compens   | 0.50     | ]<br>S           | Compensated Density                                                                                                                                                                                                                                                                                                                                                                                                                                                                                                                                                                                                                                                                                                                                                                                                                                                                                                                                                                                                                                                                                                                                                                                                                                                                                                                                                                                                                                                                                                                                                                                                                                                                                                                                                                                                                                                                                                                                                                                                                                                                                                           | \$\$              | 1            | Сомр                   | O L                  | Acto             |          |   | ces                 |
| epth-Logger  ottom logged interval  op logged interval | 5056<br>5053'<br>5052'             |               |                                       |                                       | - C       | 2295     |                  | Aluminum                                                                                                                                                                                                                                                                                                                                                                                                                                                                                                                                                                                                                                                                                                                                                                                                                                                                                                                                                                                                                                                                                                                                                                                                                                                                                                                                                                                                                                                                                                                                                                                                                                                                                                                                                                                                                                                                                                                                                                                                                                                                                                                      | LS<br>230         |              | lay.                   | API PER<br>LOG DIV.  | A -21            |          |   | on                  |
| rpe fluid in hole ensity Visc.                         | 5TARCH<br>19.7 72<br>7 13.2        |               |                                       |                                       |           |          |                  | ٤                                                                                                                                                                                                                                                                                                                                                                                                                                                                                                                                                                                                                                                                                                                                                                                                                                                                                                                                                                                                                                                                                                                                                                                                                                                                                                                                                                                                                                                                                                                                                                                                                                                                                                                                                                                                                                                                                                                                                                                                                                                                                                                             | 55                |              | Gamma Ray              | T C &                | <del>ما 10</del> |          |   | opinions based      |
| ux rec. temp., deg F. urce of Samples n @ Meas. Temp.  | 121 °F<br>FLOW LINE<br>· 2 @ 80 °F | @ °F          | @                                     | °F.                                   | Gamma Ray | 1        |                  | Magnesium                                                                                                                                                                                                                                                                                                                                                                                                                                                                                                                                                                                                                                                                                                                                                                                                                                                                                                                                                                                                                                                                                                                                                                                                                                                                                                                                                                                                                                                                                                                                                                                                                                                                                                                                                                                                                                                                                                                                                                                                                                                                                                                     |                   | -            |                        |                      |                  |          |   | ب<br>و م            |
| of @ Meas. Temp.                                       | ·12 @ 74 °F<br>·29 @ 74 °F         | @ °F          | @                                     | ∘F<br>∘r                              | Location  | L1 BER#4 |                  |                                                                                                                                                                                                                                                                                                                                                                                                                                                                                                                                                                                                                                                                                                                                                                                                                                                                                                                                                                                                                                                                                                                                                                                                                                                                                                                                                                                                                                                                                                                                                                                                                                                                                                                                                                                                                                                                                                                                                                                                                                                                                                                               | 7//               |              |                        | Speed                | 20               | _        |   | tations a           |
| urce Rmf Source Rmc End Circulation Logger on Bottom   | M M<br>1200<br>1656                | 1             |                                       |                                       | Š         | +        | _                | Std                                                                                                                                                                                                                                                                                                                                                                                                                                                                                                                                                                                                                                                                                                                                                                                                                                                                                                                                                                                                                                                                                                                                                                                                                                                                                                                                                                                                                                                                                                                                                                                                                                                                                                                                                                                                                                                                                                                                                                                                                                                                                                                           | cps / 45          |              | erai                   | <del>د</del> ۲       | 7400             |          |   | All interpretations |
| corded By                                              | IATARAJAN<br>1R. PALMER/MR. RAOAD  | ES Casing F   | Record                                |                                       | Logging   | 7553     |                  | Bkg. St                                                                                                                                                                                                                                                                                                                                                                                                                                                                                                                                                                                                                                                                                                                                                                                                                                                                                                                                                                                                                                                                                                                                                                                                                                                                                                                                                                                                                                                                                                                                                                                                                                                                                                                                                                                                                                                                                                                                                                                                                                                                                                                       | 35                | 1            | General                | Depth                | 5053             |          |   |                     |
| lo. Level Bit   NE FULL 121/4                          | From To Size 16.13 57.8 8.57.8     | Wgt.          | From To  KB 568                       | # # # # # # # # # # # # # # # # # # # | -         |          | <del> </del>     | <u> </u>                                                                                                                                                                                                                                                                                                                                                                                                                                                                                                                                                                                                                                                                                                                                                                                                                                                                                                                                                                                                                                                                                                                                                                                                                                                                                                                                                                                                                                                                                                                                                                                                                                                                                                                                                                                                                                                                                                                                                                                                                                                                                                                      |                   | -            |                        |                      | 4)               | REMARKS: |   | NOTICE              |
| 7%                                                     | 568 8856                           |               |                                       | Loro                                  | 2 2 2     | SIVE     |                  | ă                                                                                                                                                                                                                                                                                                                                                                                                                                                                                                                                                                                                                                                                                                                                                                                                                                                                                                                                                                                                                                                                                                                                                                                                                                                                                                                                                                                                                                                                                                                                                                                                                                                                                                                                                                                                                                                                                                                                                                                                                                                                                                                             | No.               |              |                        | Run<br>No.           | NO               | REM)     |   |                     |