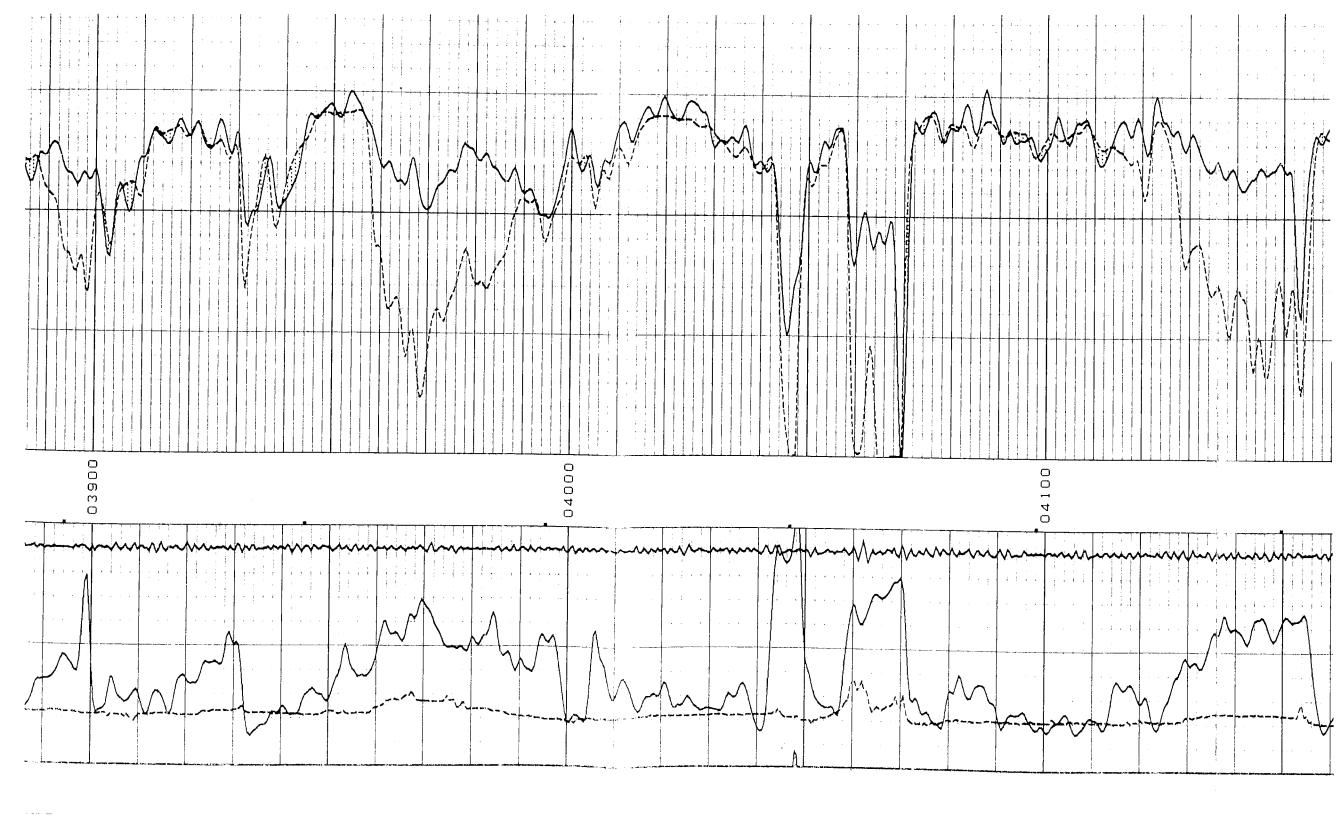

|                                                        | COMPEN                             | LOG           | NEUTRO                                | N                                     | Neutron   | AMBE     |                  | ed Neutro                                                                                                                                                                                                                                                                                                                                                                                                                                                                                                                                                                                                                                                                                                                                                                                                                                                                                                                                                                                                                                                                                                                                                                                                                                                                                                                                                                                                                                                                                                                                                                                                                                                                                                                                                                                                                                                                                                                                                                                                                                                                                                                     | L. Rin<br>60 3    |              |                        | Salinity<br>PPM NaCL | 47.850           |          |   | not, guara          |
|--------------------------------------------------------|------------------------------------|---------------|---------------------------------------|---------------------------------------|-----------|----------|------------------|-------------------------------------------------------------------------------------------------------------------------------------------------------------------------------------------------------------------------------------------------------------------------------------------------------------------------------------------------------------------------------------------------------------------------------------------------------------------------------------------------------------------------------------------------------------------------------------------------------------------------------------------------------------------------------------------------------------------------------------------------------------------------------------------------------------------------------------------------------------------------------------------------------------------------------------------------------------------------------------------------------------------------------------------------------------------------------------------------------------------------------------------------------------------------------------------------------------------------------------------------------------------------------------------------------------------------------------------------------------------------------------------------------------------------------------------------------------------------------------------------------------------------------------------------------------------------------------------------------------------------------------------------------------------------------------------------------------------------------------------------------------------------------------------------------------------------------------------------------------------------------------------------------------------------------------------------------------------------------------------------------------------------------------------------------------------------------------------------------------------------------|-------------------|--------------|------------------------|----------------------|------------------|----------|---|---------------------|
| FILING NO.                                             |                                    |               |                                       |                                       | 夏一        | 4        |                  | Calibrator | SS                |              | itron                  |                      | 7/00             |          |   | and do              |
| 7553-173 COMPANY                                       | MAURICE L. BR                      | OUN           | ·                                     | -                                     | Compensa  | 7/-2     |                  | 3                                                                                                                                                                                                                                                                                                                                                                                                                                                                                                                                                                                                                                                                                                                                                                                                                                                                                                                                                                                                                                                                                                                                                                                                                                                                                                                                                                                                                                                                                                                                                                                                                                                                                                                                                                                                                                                                                                                                                                                                                                                                                                                             | L S               |              | pensate                |                      |                  | -        |   | cannot,             |
| FIELD                                                  | ALFRED NORTH                       |               |                                       |                                       | i i       | 946      |                  |                                                                                                                                                                                                                                                                                                                                                                                                                                                                                                                                                                                                                                                                                                                                                                                                                                                                                                                                                                                                                                                                                                                                                                                                                                                                                                                                                                                                                                                                                                                                                                                                                                                                                                                                                                                                                                                                                                                                                                                                                                                                                                                               | gring<br>%        | 1            | Con                    | Const.<br>"K"        | 7.3              |          |   | and we              |
| COUNTY                                                 | COMANCHE ST                        | ATE <u>KA</u> | VS4 <i>S</i>                          | ]                                     |           | 3 6      |                  | Caliper                                                                                                                                                                                                                                                                                                                                                                                                                                                                                                                                                                                                                                                                                                                                                                                                                                                                                                                                                                                                                                                                                                                                                                                                                                                                                                                                                                                                                                                                                                                                                                                                                                                                                                                                                                                                                                                                                                                                                                                                                                                                                                                       | S. Ring 2 3 0 0 § | _            |                        | Matrix<br>Type       | 7.5              |          |   | measurements        |
| Location:<br>CORNE                                     | ROF SW-SE                          |               | Other Services:                       |                                       |           | 200      |                  | 0                                                                                                                                                                                                                                                                                                                                                                                                                                                                                                                                                                                                                                                                                                                                                                                                                                                                                                                                                                                                                                                                                                                                                                                                                                                                                                                                                                                                                                                                                                                                                                                                                                                                                                                                                                                                                                                                                                                                                                                                                                                                                                                             | L. Ring<br>6002   |              |                        | ပ                    | DV6              |          |   |                     |
| Sec. 26                                                | Twp. <u>30 5</u>                   | 8 W           | 2)16                                  |                                       | -   ⊢     | +++      | _                | ٠                                                                                                                                                                                                                                                                                                                                                                                                                                                                                                                                                                                                                                                                                                                                                                                                                                                                                                                                                                                                                                                                                                                                                                                                                                                                                                                                                                                                                                                                                                                                                                                                                                                                                                                                                                                                                                                                                                                                                                                                                                                                                                                             | SS                |              | $\left  \cdot \right $ | d<br>ty T            | 0                |          |   | or other            |
| ermanent Datum: G L                                    | ; Elev.:                           | 2182          | Elev.: K.B. 2190                      |                                       | Density   | CE 137   | CALIBRATION DATA | rest Block                                                                                                                                                                                                                                                                                                                                                                                                                                                                                                                                                                                                                                                                                                                                                                                                                                                                                                                                                                                                                                                                                                                                                                                                                                                                                                                                                                                                                                                                                                                                                                                                                                                                                                                                                                                                                                                                                                                                                                                                                                                                                                                    | )                 | DATA         | ensity .               | Fluid<br>Density     | 5.,              |          |   | electrical c        |
| og Measured from 148 rilling Measured From 141         | , <u>8</u> Ft. Above               | Perm. Datum   | D.F. <u>2187</u><br>G.L. <u>218</u> 2 |                                       | 핅ᆙ        | +++      | IBRATI           | ated Dens                                                                                                                                                                                                                                                                                                                                                                                                                                                                                                                                                                                                                                                                                                                                                                                                                                                                                                                                                                                                                                                                                                                                                                                                                                                                                                                                                                                                                                                                                                                                                                                                                                                                                                                                                                                                                                                                                                                                                                                                                                                                                                                     | LS                | LOGGING DATA | Compensated Density    | Matrix<br>Density    | 2.71             |          | , | from ele            |
| un No.                                                 | 10-9-80 E                          |               |                                       |                                       | Compens   | 0.50     | ]<br>S           | Compensated Density                                                                                                                                                                                                                                                                                                                                                                                                                                                                                                                                                                                                                                                                                                                                                                                                                                                                                                                                                                                                                                                                                                                                                                                                                                                                                                                                                                                                                                                                                                                                                                                                                                                                                                                                                                                                                                                                                                                                                                                                                                                                                                           | \$\$              | 1            | Сомр                   | O L                  | Acto             |          |   | ces                 |
| epth-Logger  ottom logged interval  op logged interval | 5056<br>5053'<br>5052'             |               |                                       |                                       | - C       | 2295     |                  | Aluminum                                                                                                                                                                                                                                                                                                                                                                                                                                                                                                                                                                                                                                                                                                                                                                                                                                                                                                                                                                                                                                                                                                                                                                                                                                                                                                                                                                                                                                                                                                                                                                                                                                                                                                                                                                                                                                                                                                                                                                                                                                                                                                                      | LS<br>230         |              | lay.                   | API PER<br>LOG DIV.  | A -21            |          |   | on                  |
| rpe fluid in hole ensity Visc.                         | 5TARCH<br>19.7 72<br>7 13.2        |               |                                       |                                       |           |          |                  | ٤                                                                                                                                                                                                                                                                                                                                                                                                                                                                                                                                                                                                                                                                                                                                                                                                                                                                                                                                                                                                                                                                                                                                                                                                                                                                                                                                                                                                                                                                                                                                                                                                                                                                                                                                                                                                                                                                                                                                                                                                                                                                                                                             | 55                |              | Gamma Ray              | T C &                | <del>ما 10</del> |          |   | opinions based      |
| ux rec. temp., deg F. urce of Samples n @ Meas. Temp.  | 121 °F<br>FLOW LINE<br>· 2 @ 80 °F | @ °F          | @                                     | °F.                                   | Gamma Ray | 1        |                  | Magnesium                                                                                                                                                                                                                                                                                                                                                                                                                                                                                                                                                                                                                                                                                                                                                                                                                                                                                                                                                                                                                                                                                                                                                                                                                                                                                                                                                                                                                                                                                                                                                                                                                                                                                                                                                                                                                                                                                                                                                                                                                                                                                                                     |                   | -            |                        |                      |                  |          |   | ب<br>و م            |
| of @ Meas. Temp.                                       | ·12 @ 74 °F<br>·29 @ 74 °F         | @ °F          | @                                     | ∘F<br>∘r                              | Location  | L1 BER#4 |                  |                                                                                                                                                                                                                                                                                                                                                                                                                                                                                                                                                                                                                                                                                                                                                                                                                                                                                                                                                                                                                                                                                                                                                                                                                                                                                                                                                                                                                                                                                                                                                                                                                                                                                                                                                                                                                                                                                                                                                                                                                                                                                                                               | 7//               |              |                        | Speed                | 20               | _        |   | tations a           |
| urce Rmf Source Rmc End Circulation Logger on Bottom   | M M<br>1200<br>1656                | 1             |                                       |                                       | Š         | +        | _                | Std                                                                                                                                                                                                                                                                                                                                                                                                                                                                                                                                                                                                                                                                                                                                                                                                                                                                                                                                                                                                                                                                                                                                                                                                                                                                                                                                                                                                                                                                                                                                                                                                                                                                                                                                                                                                                                                                                                                                                                                                                                                                                                                           | cps / 45          |              | erai                   | <del>د</del> ۲       | 7400             |          |   | All interpretations |
| corded By                                              | IATARAJAN<br>1R. PALMER/MR. RAOAD  | ES Casing F   | Record                                |                                       | Logging   | 7553     |                  | Bkg. St                                                                                                                                                                                                                                                                                                                                                                                                                                                                                                                                                                                                                                                                                                                                                                                                                                                                                                                                                                                                                                                                                                                                                                                                                                                                                                                                                                                                                                                                                                                                                                                                                                                                                                                                                                                                                                                                                                                                                                                                                                                                                                                       | 35                | 1            | General                | Depth                | 5053             |          |   |                     |
| lo. Level Bit   NE FULL 121/4                          | From To Size 16.13 57.8 8.57.8     | Wgt.          | From To  KB 568                       | # # # # # # # # # # # # # # # # # # # | -         |          | <del> </del>     | <u> </u>                                                                                                                                                                                                                                                                                                                                                                                                                                                                                                                                                                                                                                                                                                                                                                                                                                                                                                                                                                                                                                                                                                                                                                                                                                                                                                                                                                                                                                                                                                                                                                                                                                                                                                                                                                                                                                                                                                                                                                                                                                                                                                                      |                   | -            |                        |                      | 4)               | REMARKS: |   | NOTICE              |
| 7%                                                     | 568 8856                           |               |                                       | Loro                                  | 2 2 2     | SIVE     |                  | ă                                                                                                                                                                                                                                                                                                                                                                                                                                                                                                                                                                                                                                                                                                                                                                                                                                                                                                                                                                                                                                                                                                                                                                                                                                                                                                                                                                                                                                                                                                                                                                                                                                                                                                                                                                                                                                                                                                                                                                                                                                                                                                                             | No.               |              |                        | Run<br>No.           | NO               | REM)     |   |                     |