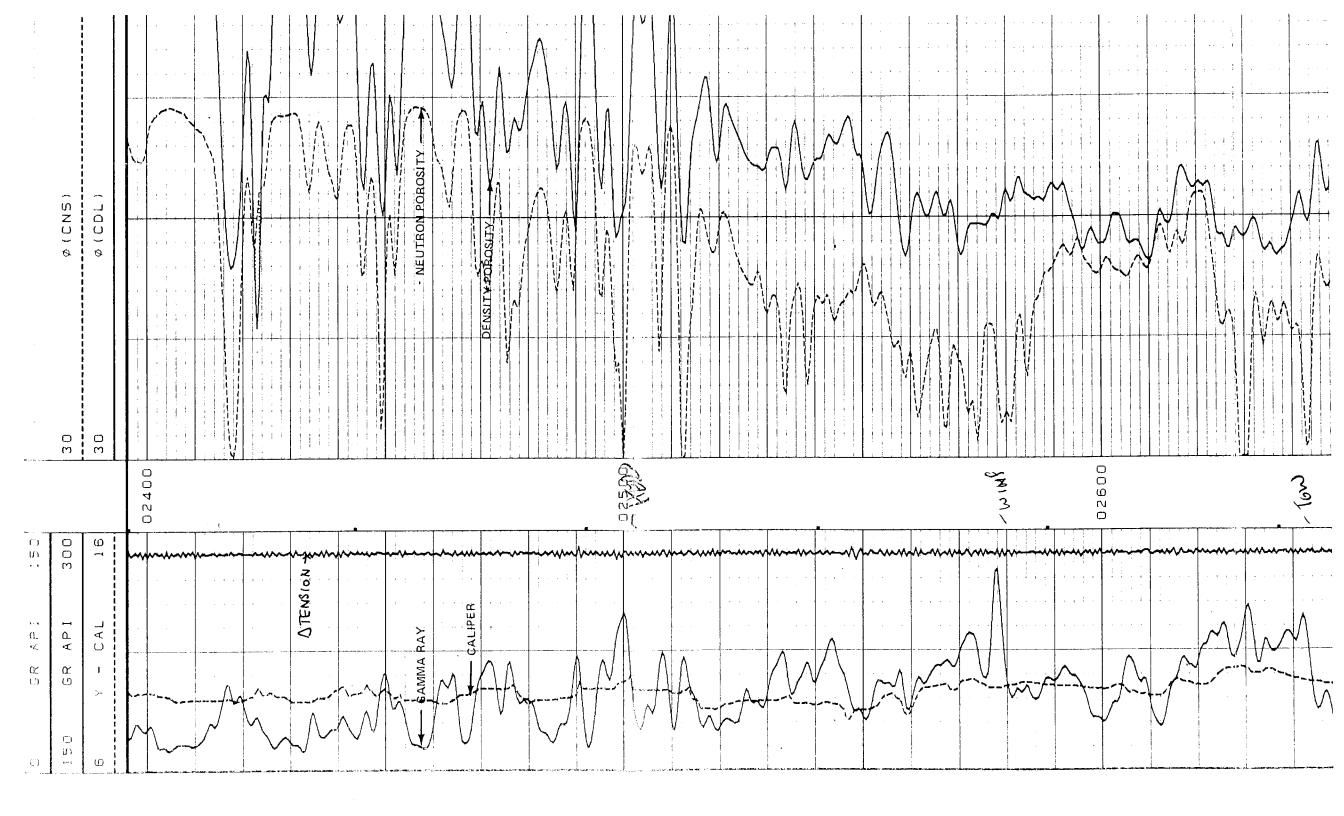

|                                                        | COMPEN                             | LOG           | NEUTRO                                | N                                     | Neutron   | AMBE     |                  | ed Neutro                                                                                                                                                                                                                                                                                                                                                                                                                                                                                                                                                                                                                                                                                                                                                                                                                                                                                                                                                                                                                                                                                                                                                                                                                                                                                                                                                                                                                                                                                                                                                                                                                                                                                                                                                                                                                                                                                                                                                                                                                                                                                                                     | L. Rin<br>60 3    |              |                        | Salinity<br>PPM NaCL | 47.850           |          |   | not, guara          |
|--------------------------------------------------------|------------------------------------|---------------|---------------------------------------|---------------------------------------|-----------|----------|------------------|-------------------------------------------------------------------------------------------------------------------------------------------------------------------------------------------------------------------------------------------------------------------------------------------------------------------------------------------------------------------------------------------------------------------------------------------------------------------------------------------------------------------------------------------------------------------------------------------------------------------------------------------------------------------------------------------------------------------------------------------------------------------------------------------------------------------------------------------------------------------------------------------------------------------------------------------------------------------------------------------------------------------------------------------------------------------------------------------------------------------------------------------------------------------------------------------------------------------------------------------------------------------------------------------------------------------------------------------------------------------------------------------------------------------------------------------------------------------------------------------------------------------------------------------------------------------------------------------------------------------------------------------------------------------------------------------------------------------------------------------------------------------------------------------------------------------------------------------------------------------------------------------------------------------------------------------------------------------------------------------------------------------------------------------------------------------------------------------------------------------------------|-------------------|--------------|------------------------|----------------------|------------------|----------|---|---------------------|
| FILING NO.                                             |                                    |               |                                       |                                       | 夏一        | 4        |                  | Calibrator | SS                |              | itron                  |                      | 7/00             |          |   | and do              |
| 7553-173 COMPANY                                       | MAURICE L. BR                      | OUN           | ·                                     | -                                     | Compensa  | 7/-2     |                  | 3                                                                                                                                                                                                                                                                                                                                                                                                                                                                                                                                                                                                                                                                                                                                                                                                                                                                                                                                                                                                                                                                                                                                                                                                                                                                                                                                                                                                                                                                                                                                                                                                                                                                                                                                                                                                                                                                                                                                                                                                                                                                                                                             | L S               |              | pensate                |                      |                  | -        |   | cannot,             |
| FIELD                                                  | ALFRED NORTH                       |               |                                       |                                       | i i       | 946      |                  |                                                                                                                                                                                                                                                                                                                                                                                                                                                                                                                                                                                                                                                                                                                                                                                                                                                                                                                                                                                                                                                                                                                                                                                                                                                                                                                                                                                                                                                                                                                                                                                                                                                                                                                                                                                                                                                                                                                                                                                                                                                                                                                               | gring<br>%        | 1            | Con                    | Const.<br>"K"        | 7.3              |          |   | and we              |
| COUNTY                                                 | COMANCHE ST                        | ATE <u>KA</u> | VS4 <i>S</i>                          | ]                                     |           | 3 6      |                  | Caliper                                                                                                                                                                                                                                                                                                                                                                                                                                                                                                                                                                                                                                                                                                                                                                                                                                                                                                                                                                                                                                                                                                                                                                                                                                                                                                                                                                                                                                                                                                                                                                                                                                                                                                                                                                                                                                                                                                                                                                                                                                                                                                                       | S. Ring 2 3 0 0 § | _            |                        | Matrix<br>Type       | 7.5              |          |   | measurements        |
| Location:<br>CORNE                                     | ROF SW-SE                          |               | Other Services:                       |                                       |           | 200      |                  | 0                                                                                                                                                                                                                                                                                                                                                                                                                                                                                                                                                                                                                                                                                                                                                                                                                                                                                                                                                                                                                                                                                                                                                                                                                                                                                                                                                                                                                                                                                                                                                                                                                                                                                                                                                                                                                                                                                                                                                                                                                                                                                                                             | L. Ring<br>6002   |              |                        | ပ                    | DV6              |          |   |                     |
| Sec. 26                                                | Twp. <u>30 5</u>                   | 8 W           | 2)16                                  |                                       | -   ⊢     | +++      | _                | ٠                                                                                                                                                                                                                                                                                                                                                                                                                                                                                                                                                                                                                                                                                                                                                                                                                                                                                                                                                                                                                                                                                                                                                                                                                                                                                                                                                                                                                                                                                                                                                                                                                                                                                                                                                                                                                                                                                                                                                                                                                                                                                                                             | SS                |              | $\left  \cdot \right $ | d<br>ty T            | 0                |          |   | or other            |
| ermanent Datum: G L                                    | ; Elev.:                           | 2182          | Elev.: K.B. 2190                      |                                       | Density   | CE 137   | CALIBRATION DATA | rest Block                                                                                                                                                                                                                                                                                                                                                                                                                                                                                                                                                                                                                                                                                                                                                                                                                                                                                                                                                                                                                                                                                                                                                                                                                                                                                                                                                                                                                                                                                                                                                                                                                                                                                                                                                                                                                                                                                                                                                                                                                                                                                                                    | )                 | DATA         | ensity .               | Fluid<br>Density     | 5.,              |          |   | electrical c        |
| og Measured from 148 rilling Measured From 141         | , <u>8</u> Ft. Above               | Perm. Datum   | D.F. <u>2187</u><br>G.L. <u>218</u> 2 |                                       | 핅ᆙ        | +++      | IBRATI           | ated Dens                                                                                                                                                                                                                                                                                                                                                                                                                                                                                                                                                                                                                                                                                                                                                                                                                                                                                                                                                                                                                                                                                                                                                                                                                                                                                                                                                                                                                                                                                                                                                                                                                                                                                                                                                                                                                                                                                                                                                                                                                                                                                                                     | LS                | LOGGING DATA | Compensated Density    | Matrix<br>Density    | 2.71             |          | , | from ele            |
| un No.                                                 | 10-9-80 E                          |               |                                       |                                       | Compens   | 0.50     | ]<br>S           | Compensated Density                                                                                                                                                                                                                                                                                                                                                                                                                                                                                                                                                                                                                                                                                                                                                                                                                                                                                                                                                                                                                                                                                                                                                                                                                                                                                                                                                                                                                                                                                                                                                                                                                                                                                                                                                                                                                                                                                                                                                                                                                                                                                                           | \$\$              | 1            | Сомр                   | O L                  | Acto             |          |   | ces                 |
| epth-Logger  ottom logged interval  op logged interval | 5056<br>5053'<br>5052'             |               |                                       |                                       | - C       | 2295     |                  | Aluminum                                                                                                                                                                                                                                                                                                                                                                                                                                                                                                                                                                                                                                                                                                                                                                                                                                                                                                                                                                                                                                                                                                                                                                                                                                                                                                                                                                                                                                                                                                                                                                                                                                                                                                                                                                                                                                                                                                                                                                                                                                                                                                                      | LS<br>230         |              | lay.                   | API PER<br>LOG DIV.  | A -21            |          |   | on                  |
| rpe fluid in hole ensity Visc.                         | 5TARCH<br>19.7 72<br>7 13.2        |               |                                       |                                       |           |          |                  | ٤                                                                                                                                                                                                                                                                                                                                                                                                                                                                                                                                                                                                                                                                                                                                                                                                                                                                                                                                                                                                                                                                                                                                                                                                                                                                                                                                                                                                                                                                                                                                                                                                                                                                                                                                                                                                                                                                                                                                                                                                                                                                                                                             | 55                |              | Gamma Ray              | T C &                | <del>ما 10</del> |          |   | opinions based      |
| ux rec. temp., deg F. urce of Samples n @ Meas. Temp.  | 121 °F<br>FLOW LINE<br>· 2 @ 80 °F | @ °F          | @                                     | °F.                                   | Gamma Ray | 1        |                  | Magnesium                                                                                                                                                                                                                                                                                                                                                                                                                                                                                                                                                                                                                                                                                                                                                                                                                                                                                                                                                                                                                                                                                                                                                                                                                                                                                                                                                                                                                                                                                                                                                                                                                                                                                                                                                                                                                                                                                                                                                                                                                                                                                                                     |                   | -            |                        |                      |                  |          |   | ب<br>و م            |
| of @ Meas. Temp.                                       | ·12 @ 74 °F<br>·29 @ 74 °F         | @ °F          | @                                     | ∘F<br>∘r                              | Location  | L1 BER#4 |                  |                                                                                                                                                                                                                                                                                                                                                                                                                                                                                                                                                                                                                                                                                                                                                                                                                                                                                                                                                                                                                                                                                                                                                                                                                                                                                                                                                                                                                                                                                                                                                                                                                                                                                                                                                                                                                                                                                                                                                                                                                                                                                                                               | 7//               |              |                        | Speed                | 20               | _        |   | tations a           |
| urce Rmf Source Rmc End Circulation Logger on Bottom   | M M<br>1200<br>1656                | 1             |                                       |                                       | Š         | +        | _                | Std                                                                                                                                                                                                                                                                                                                                                                                                                                                                                                                                                                                                                                                                                                                                                                                                                                                                                                                                                                                                                                                                                                                                                                                                                                                                                                                                                                                                                                                                                                                                                                                                                                                                                                                                                                                                                                                                                                                                                                                                                                                                                                                           | cps / 45          |              | erai                   | <del>د</del> ۲       | 7400             |          |   | All interpretations |
| corded By                                              | IATARAJAN<br>1R. PALMER/MR. RAOAD  | ES Casing F   | Record                                |                                       | Logging   | 7553     |                  | Bkg. St                                                                                                                                                                                                                                                                                                                                                                                                                                                                                                                                                                                                                                                                                                                                                                                                                                                                                                                                                                                                                                                                                                                                                                                                                                                                                                                                                                                                                                                                                                                                                                                                                                                                                                                                                                                                                                                                                                                                                                                                                                                                                                                       | 35                | 1            | General                | Depth                | 5053             |          |   |                     |
| lo. Level Bit   NE FULL 121/4                          | From To Size 16.13 57.8 8.57.8     | Wgt.          | From To  KB 568                       | # # # # # # # # # # # # # # # # # # # | -         |          | <del> </del>     | <u> </u>                                                                                                                                                                                                                                                                                                                                                                                                                                                                                                                                                                                                                                                                                                                                                                                                                                                                                                                                                                                                                                                                                                                                                                                                                                                                                                                                                                                                                                                                                                                                                                                                                                                                                                                                                                                                                                                                                                                                                                                                                                                                                                                      |                   | -            |                        |                      | 4)               | REMARKS: |   | NOTICE              |
| 7%                                                     | 568 8856                           |               |                                       | Loro                                  | 2 2 2     | SIVE     |                  | ă                                                                                                                                                                                                                                                                                                                                                                                                                                                                                                                                                                                                                                                                                                                                                                                                                                                                                                                                                                                                                                                                                                                                                                                                                                                                                                                                                                                                                                                                                                                                                                                                                                                                                                                                                                                                                                                                                                                                                                                                                                                                                                                             | No.               |              |                        | Run<br>No.           | NO               | REM)     |   |                     |