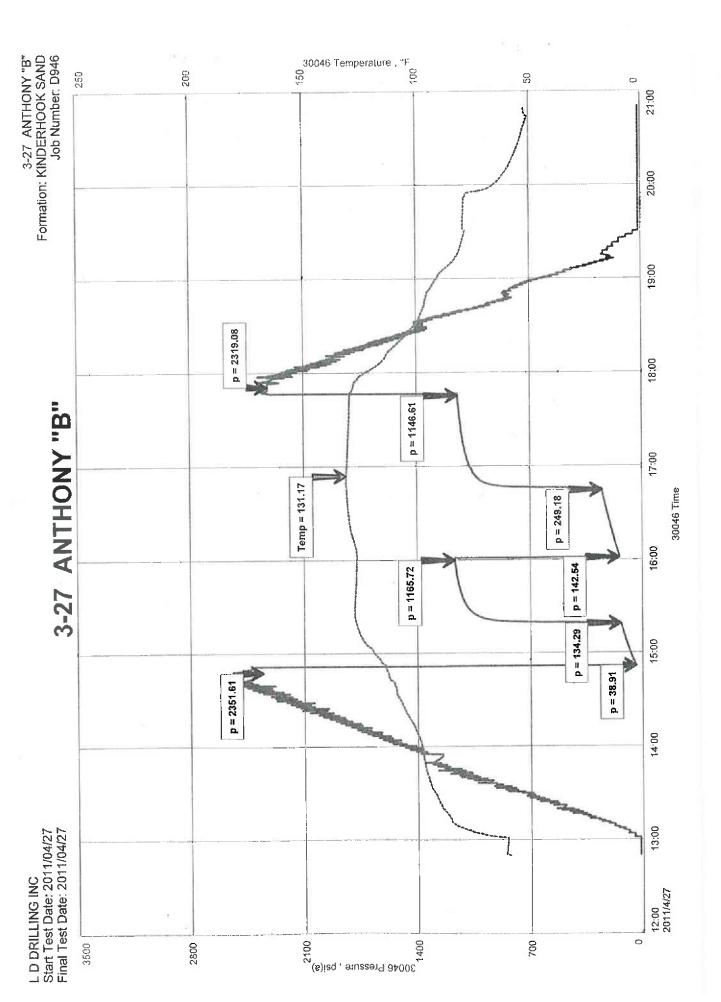

| Company L. D. Drilling, Inc.                                                                                 | Lease & Well NoAnthon               | ny "B" No. 3-27                               |
|--------------------------------------------------------------------------------------------------------------|-------------------------------------|-----------------------------------------------|
| Elevation 2211 KB Formation Kinderhook San                                                                   |                                     |                                               |
| Date <u>4-27-11</u> Sec. <u>27</u> Twp. <u>27S</u> Range <u>181</u>                                          |                                     |                                               |
| Test Approved By Kim B. Shoemaker                                                                            |                                     |                                               |
| Formation Test No. 2 Interval Tested from 4,819                                                              |                                     |                                               |
| Packer Depth <u>4,814</u> ft. Size <u>63/4</u> in.                                                           |                                     |                                               |
| Packer Depth4,819ft. Size63/4 in.                                                                            | Packer Depth                        | 14                                            |
| Depth of Selective Zone Setft.                                                                               | -                                   |                                               |
| Top Recorder Depth (Inside)4,822_ft.                                                                         | Recorder Number 30046               | 6 Cap6,000 psi                                |
| Bottom Recorder Depth (Outside) 4,849 ft.                                                                    |                                     | 3 Cap4,000 psi                                |
| Below Straddle Recorder Depthft.                                                                             | Recorder Number                     | Cappsi                                        |
| Drilling Contractor Val Energy, Inc Rig 1                                                                    |                                     | <u></u> ft. I.D in.                           |
| Mud Type Chemical Viscosity 50                                                                               | Weight Pipe Length                  |                                               |
| Weight 9.0 Water Loss 12.0 cc.                                                                               |                                     | ,793 ft. I.D. <u>3 1/2</u> in.                |
| Chlorides 7,000 P.P.M.                                                                                       | Test Tool Length                    | <u>26 ft.</u> Tool Size <u>3 1/2 - IF in.</u> |
| Jars: Make <u>Sterling</u> Serial Number 2                                                                   | Anchor Length                       | <u>33 ft.</u> Size <u>4 1/2 - FH in.</u>      |
|                                                                                                              |                                     | 1 in. Bottom Choke Size5/8 in.                |
|                                                                                                              | Main Hole Size                      | 7 7/8 in. Tool Joint Size 4 1/2-XH in.        |
| Blow: 1st Open: Strong blow. Off bottom of bucket in 20<br>2nd Open: Strong blow. Off bottom of bucket in 25 |                                     |                                               |
| Recovered 620 ft. of mud cut water = 8.822600 bbls. (Gr                                                      | ind out: <u>5%-mud; 95%-water</u> ) | Chlorides: 60,000 Ppm                         |
| Recovered ft. of                                                                                             |                                     |                                               |
| Recoveredfi. of                                                                                              |                                     |                                               |
| Recoveredft. of                                                                                              |                                     |                                               |
| Recoveredft, of                                                                                              |                                     |                                               |
| Remarks                                                                                                      |                                     |                                               |
|                                                                                                              |                                     |                                               |
|                                                                                                              |                                     |                                               |
| Time Set Packer(s) 2:50 P.M. Time Started Off                                                                | Bottom 5:50 P.M.                    | Maximum Temperature 131°                      |
|                                                                                                              | (A) 2352 P.S.I.                     | •                                             |
| Initial Flow Period                                                                                          | _(B)39P.S.I.                        | to (C) <u>134</u> P.S.I.                      |
| Initial Closed In Period Minutes 45                                                                          | _(D) <u>1166</u> P.S.I.             |                                               |
| Final Flow Period                                                                                            | _(E) <u>143</u> P.S.I.              | to (F) <u>249</u> P.S.I.                      |
| Final Closed In Period                                                                                       | _(G)1147P.S.I.                      |                                               |
| Final Hydrostatic Pressure                                                                                   | (H) 2319 P.S.I.                     |                                               |