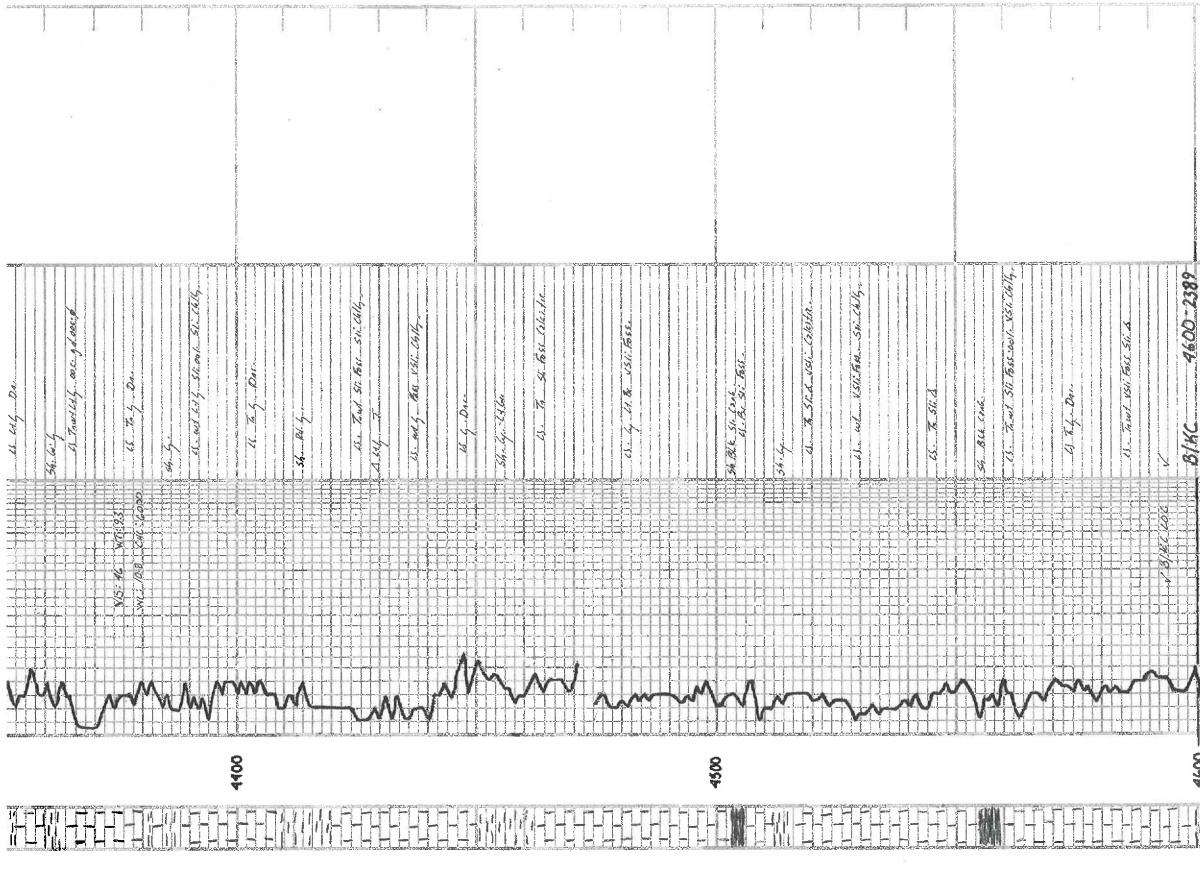

|                                                                                                                |          |







63. To Sh. S. aslerte VSh. 1355. Se Das-S 61 K. - 447 4+7.4.45 -17- 6 KT. CLG 3 1 & C. 52 Sh. G. 15 4600