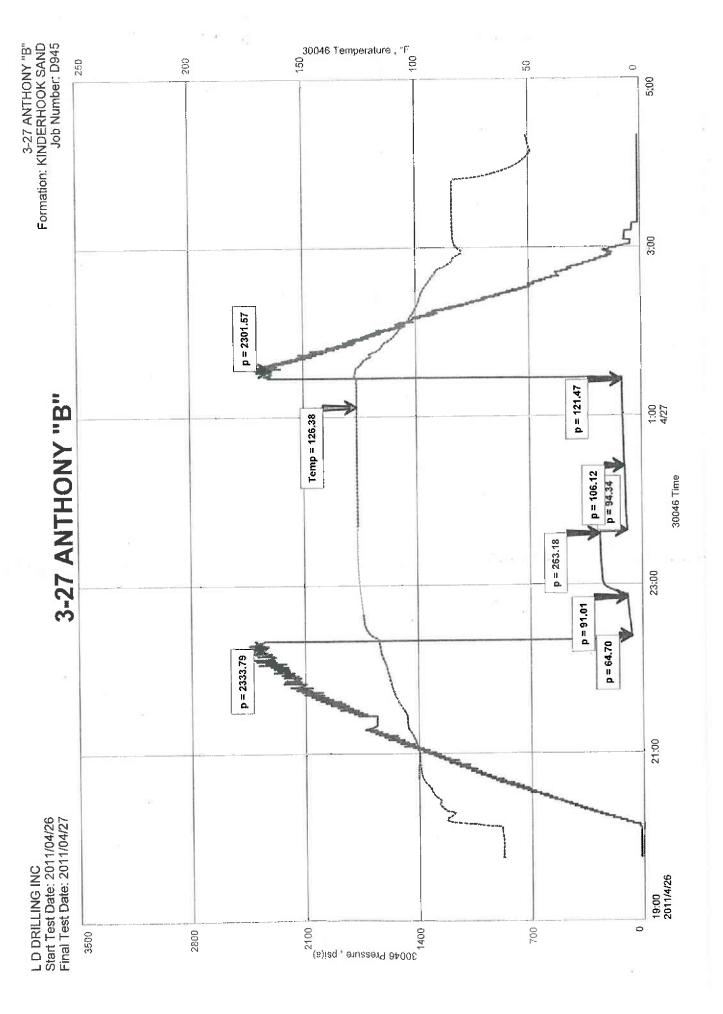

| HOISI<br>(620) 65                                                                                  | MOND TES<br>P.O. Box 157<br>NGTON, KANSAS<br>3-7550 (800)<br>STC 30046.D94 | 542-7313                                   | Paş                            | ge 1 of 2     | Pages                 |
|----------------------------------------------------------------------------------------------------|----------------------------------------------------------------------------|--------------------------------------------|--------------------------------|---------------|-----------------------|
| Company L. D. Drilling, Inc.                                                                       | Lease &                                                                    | Well No Anth                               | iony "B" 1                     | No. 3-27      |                       |
| Elevation 2211 KB Formation Kinderhoo                                                              | k Sand Effective                                                           | Pay                                        |                                | Et. Ticke     | et No. J2740          |
| Date 4-26-11 Sec. 27 Twp. 278 Range                                                                |                                                                            |                                            |                                |               |                       |
|                                                                                                    | Diamono                                                                    |                                            |                                |               |                       |
| Formation Test No. 1 Interval Tested from 4                                                        |                                                                            |                                            |                                |               |                       |
| Packer Depth <u>4,737</u> ft. Size <u>63/4</u> in.                                                 | Packer                                                                     | Depth                                      | <u> </u>                       | ize           | in,                   |
| Packer Depth <u>4,742</u> ft. Size <u>63/4</u> in.                                                 | Packer I                                                                   | Depth                                      | ft. S                          | ;<br>ize      | in.                   |
| Depth of Selective Zone Setft.                                                                     |                                                                            |                                            |                                |               |                       |
| Top Recorder Depth (Inside)4,745 ft                                                                | . Recorder                                                                 | Number 300                                 | 46 Cap.                        | 6,000         | psi                   |
| Bottom Recorder Depth (Outside)4,819_ft                                                            | . Recorder                                                                 | Number 110                                 | 73 Cap.                        | 4,000         | psi                   |
| Below Straddle Recorder Depthft                                                                    | . Recorder                                                                 | Number                                     | Cap.                           |               | psi                   |
| Drilling Contractor Val Energy, Inc Rig 1                                                          | Drill Collar                                                               | Length                                     | ft.                            | I.D           | in                    |
| Mud Type Chemical Viscosity 45                                                                     | Weight Pipe                                                                | E Length                                   | ft.                            | I.D           | == in                 |
| Weight 9.5 Water Loss 12.8                                                                         | _cc. Drill Pipe L                                                          | ength                                      | 4,716 ft.                      | I.D           | <u>3 1/2</u> in       |
| Chlorides 5,000 P.P.M.                                                                             | Test Tool L                                                                | ength                                      | <u>26 ft.</u>                  | Tool Size     | <u> 3 1/2 - IF</u> in |
| Jars: Make Sterling Serial Number 2                                                                | Anchor Len                                                                 | gth                                        | <u>80 ft.</u>                  | Size          | <u>4 1/2 - FH in</u>  |
| Did Well Flow? <u>No</u> Reversed Out No                                                           | Surface Cho                                                                | ke Size                                    | <u>1</u> in.                   | Bottom Chol   | te Size <u>5/8</u> in |
|                                                                                                    | Main Hole S                                                                | ize                                        | <u>7 7/8</u> in.               | Tool Joint Si | <u>ze_41/2-XH</u> in  |
| Blow: 1st Open: Strong blow. Off bottom of bucket<br>2nd Open: Strong blow. Gas to surface through | in 1 min. Gas to<br>hout. Strong blo                                       | <u>o surface in 18</u><br>ow back during s | minsStro<br>hut-in.            | ng blow back  | during shut-          |
| Recovered 230 ft. of muddy gassy oil = 3.27900 bbls                                                | Grind out:                                                                 | 20%-mud; 30%-ge                            | us; 50%-oil)                   |               |                       |
| Recovered ft. of                                                                                   |                                                                            | -                                          | a weber that the second of the |               |                       |
| Recovered fi. of                                                                                   |                                                                            |                                            |                                | 4             |                       |
| Recovered ft. of                                                                                   |                                                                            |                                            |                                |               |                       |
| Recovered ft. of                                                                                   |                                                                            |                                            |                                |               |                       |
| Remarks Gas gauged a constant 5 MCF/1                                                              |                                                                            |                                            |                                |               |                       |
|                                                                                                    |                                                                            |                                            |                                |               |                       |
|                                                                                                    |                                                                            |                                            |                                |               |                       |
| Time Set Packer(s) 10:20 P.M. Time Starte                                                          | d Off Bottom                                                               | 1:20 A.M.                                  | Maximum                        | Temperature_  | 126°                  |
| Initial Hydrostatic Pressure                                                                       | 42                                                                         | 2334 P.S.I                                 |                                | Former        | ·                     |
| nitial Flow Period                                                                                 | (B)                                                                        |                                            | . to (C)                       | 91            | P.S.I.                |
| nitial Closed In Period                                                                            | (D)                                                                        | 263 P.S.I                                  |                                |               |                       |
| Final Flow Period                                                                                  | (E)                                                                        |                                            | :<br>. to (F)                  | 106           | _P.S.I.               |
| Final Closed In Períod                                                                             | (G)                                                                        | 121 P.S.I                                  |                                |               |                       |
| Final Hydrostatic Pressure                                                                         |                                                                            | 2302 P.S.I                                 |                                |               |                       |
| THE ELIMEDUCATE A POULT A TRADET AND THE FEATURE FEATURE FEATURE FEATURE                           |                                                                            |                                            |                                |               |                       |