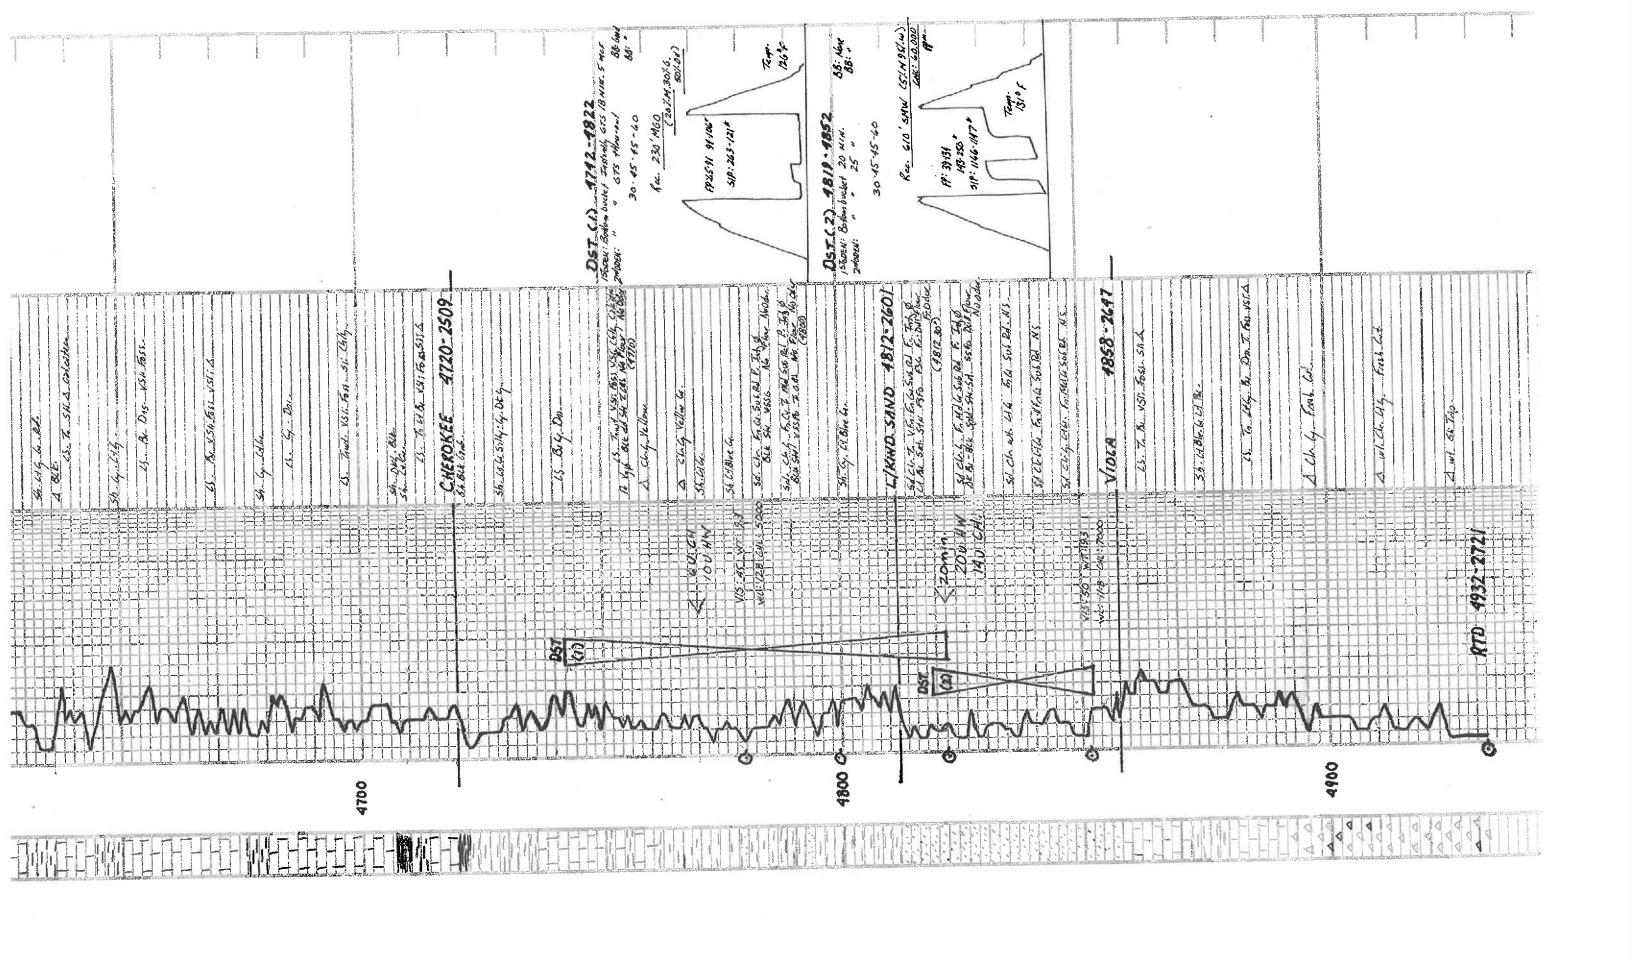

| HOISI<br>(620) 65                                                                                  | MOND TES<br>P.O. Box 157<br>NGTON, KANSAS<br>3-7550 (800)<br>STC 30046.D94 | 542-7313                                   | Paş                            | ge 1 of 2     | Pages                 |
|----------------------------------------------------------------------------------------------------|----------------------------------------------------------------------------|--------------------------------------------|--------------------------------|---------------|-----------------------|
| Company L. D. Drilling, Inc.                                                                       | Lease &                                                                    | Well No Anth                               | iony "B" 1                     | No. 3-27      |                       |
| Elevation 2211 KB Formation Kinderhoo                                                              | k Sand Effective                                                           | Pay                                        |                                | Et. Ticke     | et No. J2740          |
| Date 4-26-11 Sec. 27 Twp. 278 Range                                                                |                                                                            |                                            |                                |               |                       |
|                                                                                                    | Diamono                                                                    |                                            |                                |               |                       |
| Formation Test No. 1 Interval Tested from 4                                                        |                                                                            |                                            |                                |               |                       |
| Packer Depth <u>4,737</u> ft. Size <u>63/4</u> in.                                                 | Packer                                                                     | Depth                                      | <u> </u>                       | ize           | in,                   |
| Packer Depth <u>4,742</u> ft. Size <u>63/4</u> in.                                                 | Packer I                                                                   | Depth                                      | ft. S                          | ;<br>ize      | in.                   |
| Depth of Selective Zone Setft.                                                                     |                                                                            |                                            |                                |               |                       |
| Top Recorder Depth (Inside)4,745 ft                                                                | . Recorder                                                                 | Number 300                                 | 46 Cap.                        | 6,000         | psi                   |
| Bottom Recorder Depth (Outside)4,819_ft                                                            | . Recorder                                                                 | Number 110                                 | 73 Cap.                        | 4,000         | psi                   |
| Below Straddle Recorder Depthft                                                                    | . Recorder                                                                 | Number                                     | Cap.                           |               | psi                   |
| Drilling Contractor Val Energy, Inc Rig 1                                                          | Drill Collar                                                               | Length                                     | ft.                            | I.D           | in                    |
| Mud Type Chemical Viscosity 45                                                                     | Weight Pipe                                                                | E Length                                   | ft.                            | I.D           | == in                 |
| Weight 9.5 Water Loss 12.8                                                                         | _cc. Drill Pipe L                                                          | ength                                      | 4,716 ft.                      | I.D           | <u>3 1/2</u> in       |
| Chlorides 5,000 P.P.M.                                                                             | Test Tool L                                                                | ength                                      | <u>26 ft.</u>                  | Tool Size     | <u> 3 1/2 - IF</u> in |
| Jars: Make Sterling Serial Number 2                                                                | Anchor Len                                                                 | gth                                        | <u>80 ft.</u>                  | Size          | <u>4 1/2 - FH in</u>  |
| Did Well Flow? <u>No</u> Reversed Out No                                                           | Surface Cho                                                                | ke Size                                    | <u>1</u> in.                   | Bottom Chol   | te Size <u>5/8</u> in |
|                                                                                                    | Main Hole S                                                                | ize                                        | <u>7 7/8</u> in.               | Tool Joint Si | <u>ze_41/2-XH</u> in  |
| Blow: 1st Open: Strong blow. Off bottom of bucket<br>2nd Open: Strong blow. Gas to surface through | in 1 min. Gas to<br>hout. Strong blo                                       | <u>o surface in 18</u><br>ow back during s | minsStro<br>hut-in.            | ng blow back  | during shut-          |
| Recovered 230 ft. of muddy gassy oil = 3.27900 bbls                                                | Grind out:                                                                 | 20%-mud; 30%-ge                            | us; 50%-oil)                   |               |                       |
| Recovered ft. of                                                                                   |                                                                            | -                                          | a weber that the second of the |               |                       |
| Recovered fi. of                                                                                   |                                                                            |                                            |                                | 4             |                       |
| Recovered ft. of                                                                                   |                                                                            |                                            |                                |               |                       |
| Recovered ft. of                                                                                   |                                                                            |                                            |                                |               |                       |
| Remarks Gas gauged a constant 5 MCF/1                                                              |                                                                            |                                            |                                |               |                       |
|                                                                                                    |                                                                            |                                            |                                |               |                       |
|                                                                                                    |                                                                            |                                            |                                |               |                       |
| Time Set Packer(s) 10:20 P.M. Time Starte                                                          | d Off Bottom                                                               | 1:20 A.M.                                  | Maximum                        | Temperature_  | 126°                  |
| Initial Hydrostatic Pressure                                                                       | 42                                                                         | 2334 P.S.I                                 |                                | Former        | ·                     |
| nitial Flow Period                                                                                 | (B)                                                                        |                                            | . to (C)                       | 91            | P.S.I.                |
| nitial Closed In Period                                                                            | (D)                                                                        | 263 P.S.I                                  |                                |               |                       |
| Final Flow Period                                                                                  | (E)                                                                        |                                            | :<br>. to (F)                  | 106           | _P.S.I.               |
| Final Closed In Períod                                                                             | (G)                                                                        | 121 P.S.I                                  |                                |               |                       |
| Final Hydrostatic Pressure                                                                         |                                                                            | 2302 P.S.I                                 |                                |               |                       |
| THE ELIMEDUCATE A POULT A TRADET AND THE FEATURE FEATURE FEATURE FEATURE                           |                                                                            |                                            |                                |               |                       |

REMARKS: GAS TO SURFACE 1ST FLOW ;GUAGES 5 MCF/D RECOVERY: 230' MUD CUT GASSY OIL IN DRILL PIPE

| Company L. D. Drilling, Inc.                                                                                 | Lease & Well NoAnthon               | ny "B" No. 3-27                               |
|--------------------------------------------------------------------------------------------------------------|-------------------------------------|-----------------------------------------------|
| Elevation 2211 KB Formation Kinderhook San                                                                   |                                     |                                               |
| Date <u>4-27-11</u> Sec. <u>27</u> Twp. <u>27S</u> Range <u>181</u>                                          |                                     |                                               |
| Test Approved By Kim B. Shoemaker                                                                            |                                     |                                               |
| Formation Test No. 2 Interval Tested from 4,819                                                              |                                     |                                               |
| Packer Depth <u>4,814</u> ft. Size <u>63/4</u> in.                                                           |                                     |                                               |
| Packer Depth4,819ft. Size63/4 in.                                                                            | Packer Depth                        | 14                                            |
| Depth of Selective Zone Setft.                                                                               | -                                   |                                               |
| Top Recorder Depth (Inside)4,822_ft.                                                                         | Recorder Number 30046               | 6 Cap6,000 psi                                |
| Bottom Recorder Depth (Outside) 4,849 ft.                                                                    |                                     | 3 Cap4,000 psi                                |
| Below Straddle Recorder Depthft.                                                                             | Recorder Number                     | Cappsi                                        |
| Drilling Contractor Val Energy, Inc Rig 1                                                                    |                                     | <u></u> ft. I.D in.                           |
| Mud Type Chemical Viscosity 50                                                                               | Weight Pipe Length                  |                                               |
| Weight 9.0 Water Loss 12.0 cc.                                                                               |                                     | ,793 ft. I.D. <u>3 1/2</u> in.                |
| Chlorides 7,000 P.P.M.                                                                                       | Test Tool Length                    | <u>26 ft.</u> Tool Size <u>3 1/2 - IF in.</u> |
| Jars: Make <u>Sterling</u> Serial Number 2                                                                   | Anchor Length                       | <u>33 ft.</u> Size <u>4 1/2 - FH in.</u>      |
|                                                                                                              |                                     | 1 in. Bottom Choke Size5/8 in.                |
|                                                                                                              | Main Hole Size                      | 7 7/8 in. Tool Joint Size 4 1/2-XH in.        |
| Blow: 1st Open: Strong blow. Off bottom of bucket in 20<br>2nd Open: Strong blow. Off bottom of bucket in 25 |                                     |                                               |
| Recovered 620 ft. of mud cut water = 8.822600 bbls. (Gr                                                      | ind out: <u>5%-mud; 95%-water</u> ) | Chlorides: 60,000 Ppm                         |
| Recovered ft. of                                                                                             |                                     |                                               |
| Recoveredfi. of                                                                                              |                                     |                                               |
| Recoveredft. of                                                                                              |                                     |                                               |
| Recoveredft, of                                                                                              |                                     |                                               |
| Remarks                                                                                                      |                                     |                                               |
|                                                                                                              |                                     |                                               |
|                                                                                                              |                                     |                                               |
| Time Set Packer(s) 2:50 P.M. Time Started Off                                                                | Bottom 5:50 P.M.                    | Maximum Temperature 131°                      |
|                                                                                                              | (A) 2352 P.S.I.                     | •                                             |
| Initial Flow Period                                                                                          | _(B)39P.S.I.                        | to (C) <u>134</u> P.S.I.                      |
| Initial Closed In Period Minutes 45                                                                          | _(D) <u>1166</u> P.S.I.             |                                               |
| Final Flow Period                                                                                            | _(E) <u>143</u> P.S.I.              | to (F) <u>249</u> P.S.I.                      |
| Final Closed In Period                                                                                       | _(G)1147P.S.I.                      |                                               |
| Final Hydrostatic Pressure                                                                                   | (H) 2319 P.S.I.                     |                                               |

**RECOVERY: 620' WATER** 