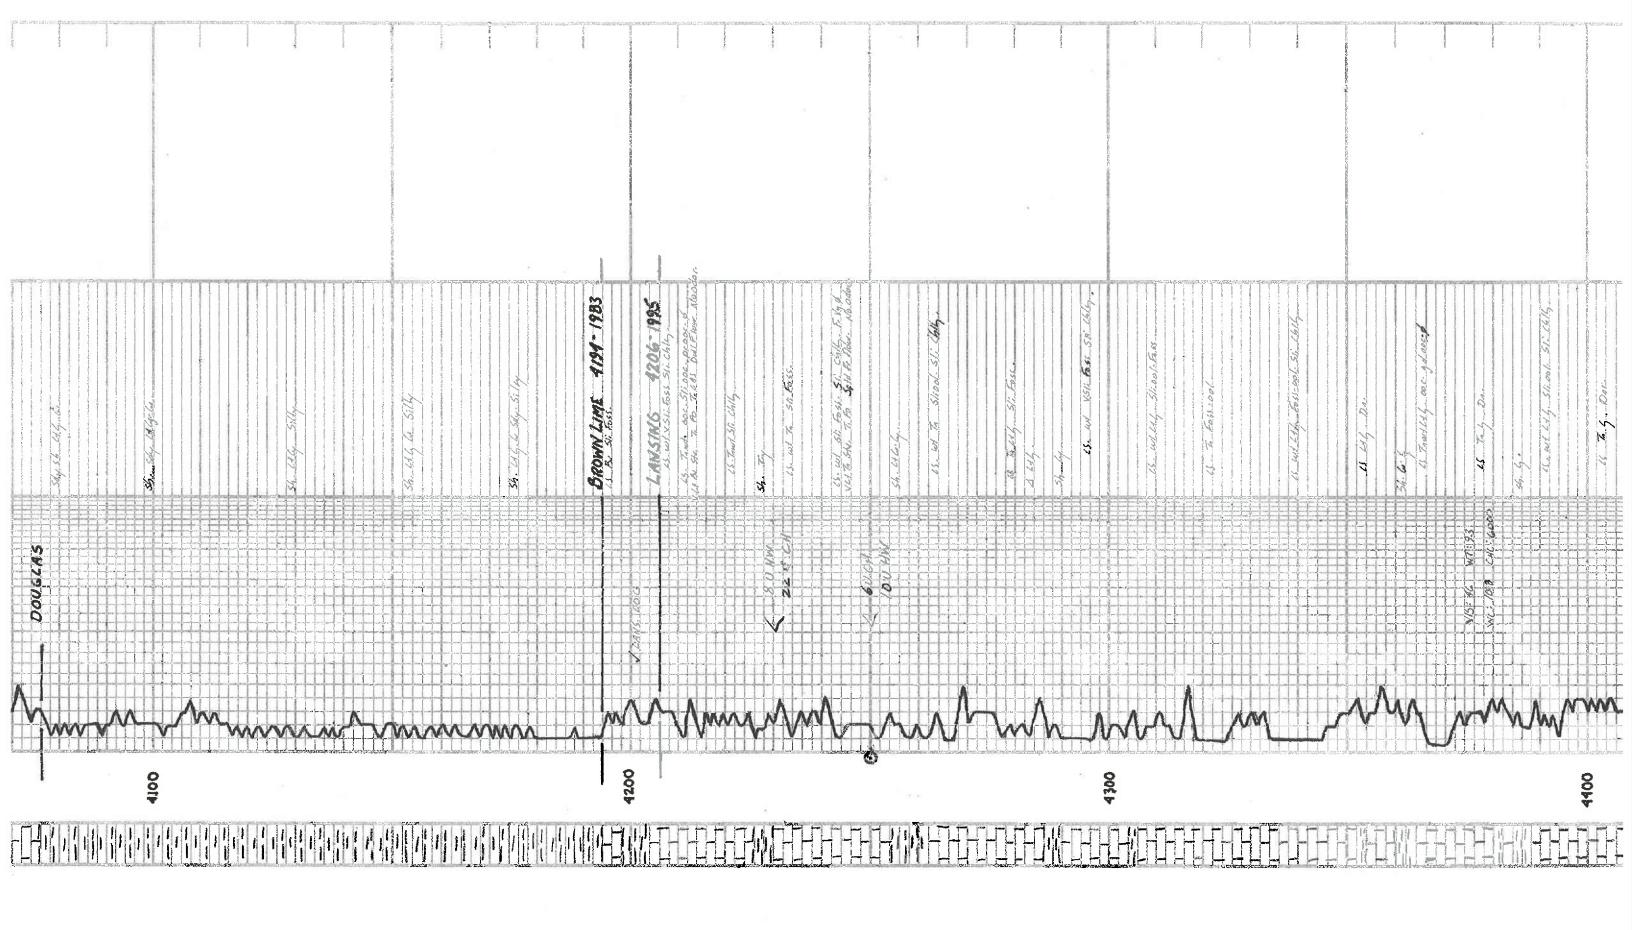

|                                                                                                                |          |







63. To Sh. S. aslerte VSh. 1355. Se Das-S 61 K. - 447 4+7.4.45 -17- 6 KT. CLG 3 1 & C. 52 Sh. G. 15 4600