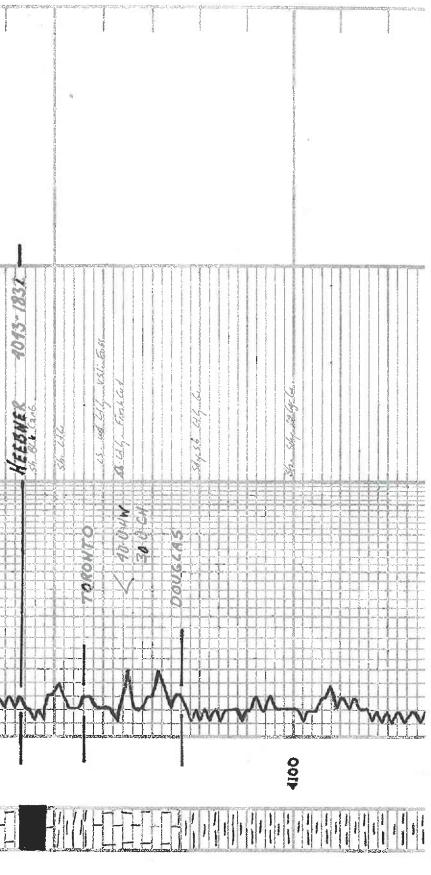

|                                                                                                                |          |







63. To Sh. S. aslerte VSh. 1355. Se Das-S 61 K. - 447 4+7.4.45 -17- 6 KT. CLG 3 1 & C. 52 Sh. G. 15 4600