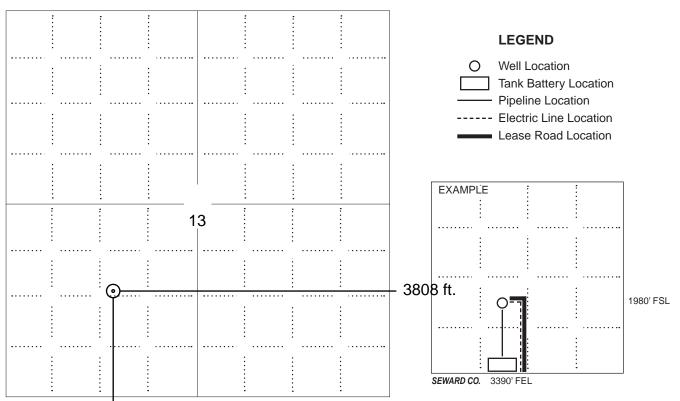

#### IN ALL CASES PLOT THE INTENDED WELL ON THE PLAT BELOW

In all cases, please fully complete this side of the form. Include items 1 through 5 at the bottom of this page.

| Operator:                             | Location of Well: County:                                                                            |
|---------------------------------------|------------------------------------------------------------------------------------------------------|
| Lease:                                | feet from N / S Line of Section                                                                      |
| Well Number:                          | feet from E / W Line of Section                                                                      |
| Field:                                | Sec Twp S. R                                                                                         |
| Number of Acres attributable to well: | Is Section: Regular or Irregular                                                                     |
|                                       | If Section is Irregular, locate well from nearest corner boundary.  Section corner used: NE NW SE SW |

#### **PLAT**

Show location of the well. Show footage to the nearest lease or unit boundary line. Show the predicted locations of lease roads, tank batteries, pipelines and electrical lines, as required by the Kansas Surface Owner Notice Act (House Bill 2032).

#### In plotting the proposed location of the well, you must show:

- 1. The manner in which you are using the depicted plat by identifying section lines, i.e. 1 section, 1 section with 8 surrounding sections, 4 sections, etc.
- 2. The distance of the proposed drilling location from the south / north and east / west outside section lines.
- 3. The distance to the nearest lease or unit boundary line (in footage).
- 4. If proposed location is located within a prorated or spaced field a certificate of acreage attribution plat must be attached: (C0-7 for oil wells; CG-8 for gas wells).
- 5. The predicted locations of lease roads, tank batteries, pipelines, and electrical lines.