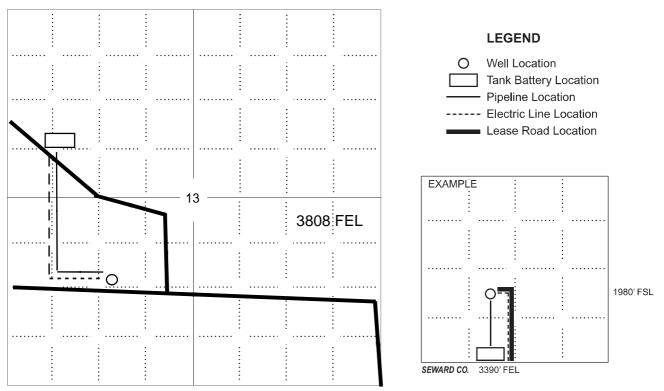

#### IN ALL CASES PLOT THE INTENDED WELL ON THE PLAT BELOW

In all cases, please fully complete this side of the form. Include items 1 through 5 at the bottom of this page.

| Operator: Sirius Energy Corp.                                             | Location of Well: County: Anderson                                                                   |
|---------------------------------------------------------------------------|------------------------------------------------------------------------------------------------------|
| Lease; West Van Winkle                                                    | feet from N / X S Line of Section                                                                    |
| Well Number: I-20                                                         | 3808 feet from E / W Line of Section                                                                 |
| Field: Bush City Shoestring                                               | Sec. <u>13                                   </u>                                                    |
| Number of Acres attributable to well:   QTR/QTR/QTR of acreage: _SWSWNESW | Is Section: Regular or Irregular                                                                     |
|                                                                           | If Section is Irregular, locate well from nearest corner boundary.  Section corner used: NE NW SE SW |

#### PLAT

Show location of the well. Show footage to the nearest lease or unit boundary line. Show the predicted locations of lease roads, tank batteries, pipelines and electrical lines, as required by the Kansas Surface Owner Notice Act (House Bill 2032). You may attach a separate plat if desired.

# In plotting the proposed location of the well, $you\ must\ show$ :

1447 FSL

- 1. The manner in which you are using the depicted plat by identifying section lines, i.e. 1 section, 1 section with 8 surrounding sections, 4 sections, etc.
- 2. The distance of the proposed drilling location from the south / north and east / west outside section lines.
- 3. The distance to the nearest lease or unit boundary line (in footage).
- 4. If proposed location is located within a prorated or spaced field a certificate of acreage attribution plat must be attached: (C0-7 for oil wells; CG-8 for gas wells).
- 5. The predicted locations of lease roads, tank batteries, pipelines, and electrical lines.