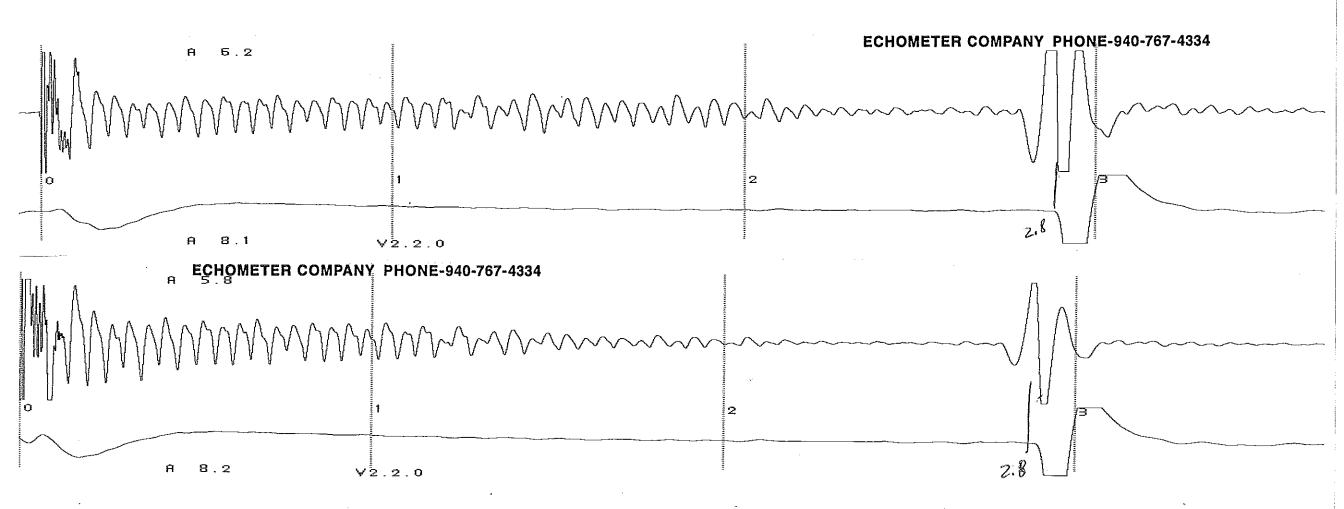

KCC District Office #4 - 2301 E. 13th Street, Hays, KS 67601-2651

| NE-940-767-4334                          | Caccare parter 51/2 les 33/0 As                                                                            | ECHOMETER COMPANY PHONE-940-                                              |                         |  |  |  |  |  |  |
|------------------------------------------|------------------------------------------------------------------------------------------------------------|---------------------------------------------------------------------------|-------------------------|--|--|--|--|--|--|
| WELL Bengston 1-13 CASING PRESSURE O  AP | CASING ONLY 51/2 /W 248 lines<br>710 tubing<br>JOINTS TO LIQUID<br>DISTANCE TO LIQUID 1568<br>PBHP<br>SBHP | 06/10/2011 08:20:47<br>QUIET WELL<br>UPPER COLLARS A: 6.2<br>P-P 0.212 mV | UC<br>GENERATE<br>PULSE |  |  |  |  |  |  |
| PRODUCTION RATE                          | PROD RATE EFF, %<br>MAX PRODUCTION                                                                         | LIQUID LEVEL A: 8.1<br>P-P 0.019 mV                                       | 12.2<br>VOLTS           |  |  |  |  |  |  |
| ECHOMETER COMPANY PHONE-940-767-4334     |                                                                                                            |                                                                           |                         |  |  |  |  |  |  |
| WELL BENGSEN 1-13 CASING PRESSURE O  AP  | JOINTS TO LIQUID                                                                                           | 06/10/2011 08:22:23<br>QUIET WELL<br>UPPER COLLARS A: 5.8<br>P-P 0.324 mV | UC<br>GENERATE<br>PULSE |  |  |  |  |  |  |
| PRODUCTION RATE                          | PROD RATE EFF, %                                                                                           | LIQUID LEVEL A: 8.2<br>P-P 0.016 mV                                       | 12. 1<br>VOLTS          |  |  |  |  |  |  |