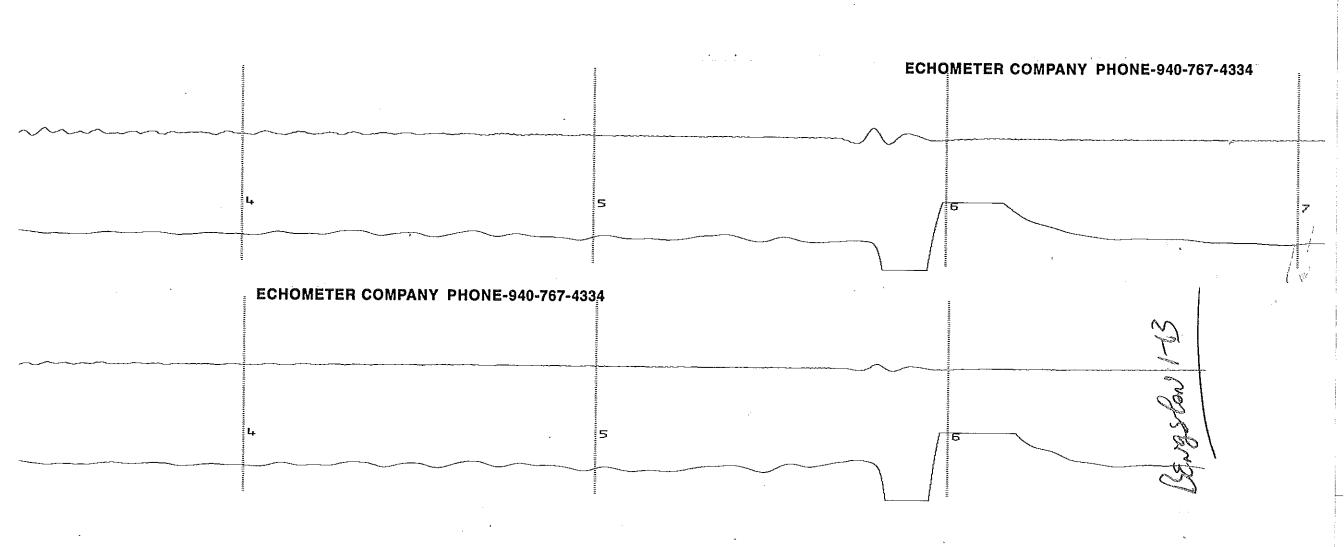

KCC District Office #4 - 2301 E. 13th Street, Hays, KS 67601-2651

| NE-940-767-4334                          | Caccare parter 51/2 les 33/0 As                                                                            | ECHOMETER COMPANY PHONE-940-                                              |                         |  |  |  |  |  |  |
|------------------------------------------|------------------------------------------------------------------------------------------------------------|---------------------------------------------------------------------------|-------------------------|--|--|--|--|--|--|
| WELL Bengston 1-13 CASING PRESSURE O  AP | CASING ONLY 51/2 /W 248 lines<br>710 tubing<br>JOINTS TO LIQUID<br>DISTANCE TO LIQUID 1568<br>PBHP<br>SBHP | 06/10/2011 08:20:47<br>QUIET WELL<br>UPPER COLLARS A: 6.2<br>P-P 0.212 mV | UC<br>GENERATE<br>PULSE |  |  |  |  |  |  |
| PRODUCTION RATE                          | PROD RATE EFF, %<br>MAX PRODUCTION                                                                         | LIQUID LEVEL A: 8.1<br>P-P 0.019 mV                                       | 12.2<br>VOLTS           |  |  |  |  |  |  |
| ECHOMETER COMPANY PHONE-940-767-4334     |                                                                                                            |                                                                           |                         |  |  |  |  |  |  |
| WELL BENGSEN 1-13 CASING PRESSURE O  AP  | JOINTS TO LIQUID                                                                                           | 06/10/2011 08:22:23<br>QUIET WELL<br>UPPER COLLARS A: 5.8<br>P-P 0.324 mV | UC<br>GENERATE<br>PULSE |  |  |  |  |  |  |
| PRODUCTION RATE                          | PROD RATE EFF, %                                                                                           | LIQUID LEVEL A: 8.2<br>P-P 0.016 mV                                       | 12. 1<br>VOLTS          |  |  |  |  |  |  |