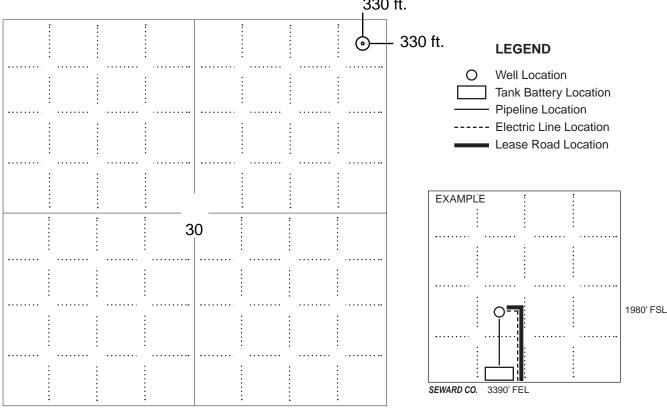

### IN ALL CASES PLOT THE INTENDED WELL ON THE PLAT BELOW

In all cases, please fully complete this side of the form. Include items 1 through 5 at the bottom of this page.

| Operator:                             | Location of Well: County:                                          |
|---------------------------------------|--------------------------------------------------------------------|
| Lease:                                | feet from N / S Line of Section                                    |
| Well Number:                          | feet from E / W Line of Section                                    |
| Field:                                | Sec Twp S. R E  W                                                  |
| Number of Acres attributable to well: | Is Section: Regular or Irregular                                   |
|                                       | If Section is Irregular, locate well from nearest corner boundary. |

PLAT

Show location of the well. Show footage to the nearest lease or unit boundary line. Show the predicted locations of lease roads, tank batteries, pipelines and electrical lines, as required by the Kansas Surface Owner Notice Act (House Bill 2032). You may attach a separate plat if desired. 330 ft.

NOTE: In all cases locate the spot of the proposed drilling locaton.

#### In plotting the proposed location of the well, you must show:

- 1. The manner in which you are using the depicted plat by identifying section lines, i.e. 1 section, 1 section with 8 surrounding sections, 4 sections, etc.
- 2. The distance of the proposed drilling location from the south / north and east / west outside section lines.
- 3. The distance to the nearest lease or unit boundary line (in footage).
- 4. If proposed location is located within a prorated or spaced field a certificate of acreage attribution plat must be attached: (C0-7 for oil wells; CG-8 for gas wells).
- 5. The predicted locations of lease roads, tank batteries, pipelines, and electrical lines.