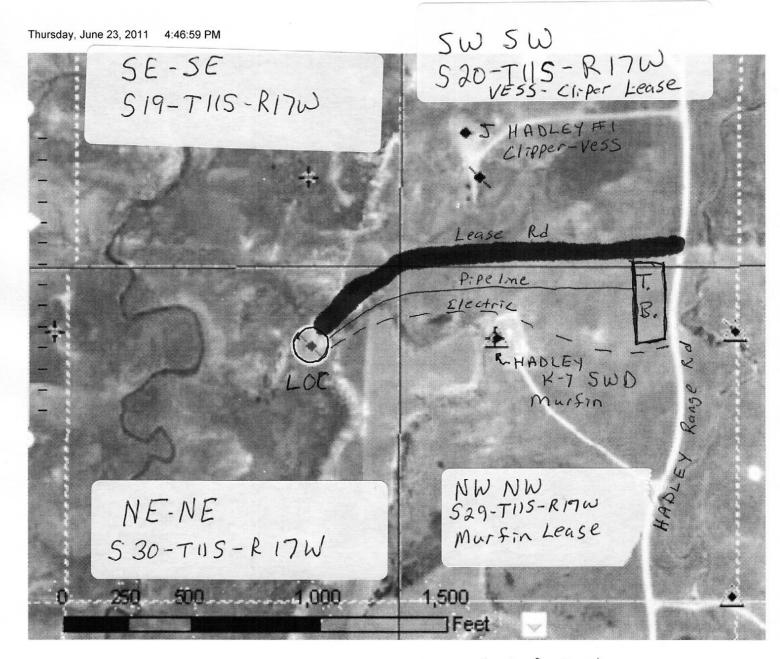

### Submitted Electronically

[

I

LOC: NE-NE-NE S30-T/15-RITW HADLEY F-2

# 15-051 19225-00-00 WELL PLUGGING RECORD

| Conservation Division                                                               |                                                                                                                                         |                                   |                                                         |                                          |                                                                                                                     |                                        |  |
|-------------------------------------------------------------------------------------|-----------------------------------------------------------------------------------------------------------------------------------------|-----------------------------------|---------------------------------------------------------|------------------------------------------|---------------------------------------------------------------------------------------------------------------------|----------------------------------------|--|
| State Corporation Commission<br>211 No. Broadway                                    | El                                                                                                                                      | lis                               | Count                                                   | , see 30 ·                               | Twp.11S Rge.                                                                                                        | (F) 17 (W)                             |  |
| Wichita, Kansas<br>NORTH                                                            |                                                                                                                                         | CNWXSWX" or                       | •                                                       | _                                        | NE NE NE                                                                                                            |                                        |  |
| NORTH                                                                               | Lease Owner                                                                                                                             |                                   |                                                         |                                          | mpany                                                                                                               |                                        |  |
|                                                                                     | Lease Name Hadley "F" Well No. 2                                                                                                        |                                   |                                                         |                                          |                                                                                                                     |                                        |  |
|                                                                                     | Office Address 617 Union Center, Wichita 2, Kansas                                                                                      |                                   |                                                         |                                          |                                                                                                                     |                                        |  |
|                                                                                     | Character of Well (completed as Oil, Gas or Dry Hole)                                                                                   |                                   |                                                         |                                          |                                                                                                                     |                                        |  |
|                                                                                     |                                                                                                                                         | leted                             |                                                         |                                          |                                                                                                                     |                                        |  |
|                                                                                     | Application for                                                                                                                         | plugging filed                    | ······                                                  | · · · · · · · · · · · · · · · · · · ·    | 12 - 21                                                                                                             | <u>1961</u>                            |  |
|                                                                                     | Application for                                                                                                                         | plugging approve                  | <u> </u>                                                | <u>1961</u><br>1961                      |                                                                                                                     |                                        |  |
|                                                                                     | Plugging comm                                                                                                                           | enced                             |                                                         | •                                        | 12+21                                                                                                               | <u>1901</u><br>1961                    |  |
| ··                                                                                  | - Reason for aban                                                                                                                       | donment of well                   | or producing                                            | formation                                | depleted                                                                                                            | ······································ |  |
|                                                                                     |                                                                                                                                         | 11                                |                                                         |                                          | Septem                                                                                                              | ber 1961                               |  |
|                                                                                     |                                                                                                                                         | well is abandone<br>obtained from |                                                         | -                                        | or its agents before 1                                                                                              |                                        |  |
| Locate well correctly on above<br>Section Plat                                      | menced?                                                                                                                                 | T Obtailled Hom                   | yes                                                     |                                          | or its agents before p                                                                                              | Jugging was con                        |  |
| Locate well correctly on above<br>Section Plat<br>me of Conservation Agent who supe | rvised plugging of thi                                                                                                                  | s well A                          | lden Pet                                                | ty                                       | · · · · · · · · · · · · · · · · · · ·                                                                               |                                        |  |
| ducing formation Arbuckl                                                            | e <u>r</u>                                                                                                                              | epth to top <u>354</u>            | 13 <sup>1</sup> Bottom                                  | L                                        | . Total Depth of Wel                                                                                                | <u>1 3563 F</u>                        |  |
| ow depth and thickness of all water,                                                | oil and gas formation                                                                                                                   |                                   |                                                         |                                          |                                                                                                                     |                                        |  |
| OIL, GAS OR WATER RECORD                                                            | S                                                                                                                                       |                                   |                                                         |                                          | CAS                                                                                                                 | ING RECORD                             |  |
| FORMATION                                                                           | CONTENT                                                                                                                                 | FROM                              | το                                                      | SIZE                                     | PUT IN                                                                                                              | PULLED DUT                             |  |
| FURMATION                                                                           |                                                                                                                                         |                                   |                                                         | 9165                                     | PULIN                                                                                                               |                                        |  |
| none e                                                                              | no pipe was                                                                                                                             | ecovered                          |                                                         |                                          |                                                                                                                     | · · · · · · · · · · · · · · · · · · ·  |  |
| Hone                                                                                | <u>no prpo nap</u>                                                                                                                      |                                   |                                                         |                                          |                                                                                                                     |                                        |  |
|                                                                                     |                                                                                                                                         | -                                 |                                                         |                                          |                                                                                                                     |                                        |  |
|                                                                                     |                                                                                                                                         |                                   |                                                         |                                          |                                                                                                                     |                                        |  |
|                                                                                     |                                                                                                                                         | 1                                 |                                                         |                                          |                                                                                                                     |                                        |  |
|                                                                                     |                                                                                                                                         |                                   |                                                         |                                          |                                                                                                                     |                                        |  |
|                                                                                     | nent or other plugs we                                                                                                                  |                                   | -                                                       |                                          |                                                                                                                     |                                        |  |
|                                                                                     | nent or other plugs we                                                                                                                  | ere used, state the               | acks ce                                                 | f same and dep<br>ment                   |                                                                                                                     |                                        |  |
| introducing it into the hole. If cem                                                | nent or other plugs we<br>ht.<br>40 sacks Je                                                                                            | ere used, state the               | acks ce                                                 | f same and der<br>ment<br>o_top          | oth placed, from                                                                                                    | feo                                    |  |
| introducing it into the hole. If cem                                                | nent or other plugs we<br>ht.<br>40 sacks Je                                                                                            | ere used, state the               | acks ce                                                 | f same and der<br>ment<br>o_top          | ECEIVE                                                                                                              | fee<br>                                |  |
| introducing it into the hole. If cem                                                | nent or other plugs we<br>ht.<br>40 sacks Je                                                                                            | ere used, state the               | acks ce                                                 | f same and der<br>ment<br>o_top          | CORPORATION COMM                                                                                                    | r. fee                                 |  |
| introducing it into the hole. If cem                                                | nent or other plugs we<br>ht.<br>40 sacks Je                                                                                            | ere used, state the               | acks ce                                                 | f same and der<br>ment<br>o_top<br>GTATE | CORPORATION COMM<br>CORPORATION COMM<br>11-14-1966                                                                  | ree                                    |  |
| introducing it into the hole. If cem                                                | nent or other plugs we<br>ht.<br>40 sacks Je                                                                                            | ere used, state the               | acks ce                                                 | f same and der<br>ment<br>o_top<br>GTATE | CORPORATION COMM<br>CORPORATION COMM<br>11-14-1966                                                                  | ree                                    |  |
| introducing it into the hole. If cem                                                | nent or other plugs we<br>ht.<br>40 sacks Je                                                                                            | ere used, state the               | acks ce                                                 | f same and der<br>ment<br>o_top<br>GTATE | CORPORATION COMM<br>CORPORATION COMM<br>TI-14-1962<br>NOV-1 ± 1962                                                  | Lission<br>Lission                     |  |
| introducing it into the hole. If cem                                                | nent or other plugs we<br>ht.<br>40 sacks Je                                                                                            | ere used, state the               | acks ce                                                 | f same and der<br>ment<br>o_top<br>GTATE | CORPORATION COMM                                                                                                    | LISSION<br>LISSION                     |  |
| introducing it into the hole. If cem                                                | nent or other plugs we<br>ht.<br>40 sacks Je                                                                                            | ere used, state the               | acks ce                                                 | f same and der<br>ment<br>o_top<br>GTATE | CORPORATION COMM<br>CORPORATION COMM<br>TI-14-1962<br>NOV-1 ± 1962                                                  | LISSION<br>LISSION                     |  |
| introducing it into the hole. If cem                                                | nent or other plugs we<br>ht.<br>40 sacks Je                                                                                            | ere used, state the               | acks ce                                                 | f same and der<br>ment<br>o_top<br>GTATE | CORPORATION COMM<br>CORPORATION COMM<br>TI-14-1962<br>NOV-1 ± 1962                                                  | ISSION<br>VISION                       |  |
| introducing it into the hole. If cem                                                | nent or other plugs we<br>ht.<br>40 sacks Je                                                                                            | ere used, state the               | acks ce                                                 | f same and der<br>ment<br>o_top<br>GTATE | CORPORATION COMM<br>CORPORATION COMM<br>TI-14-1962<br>NOV-1 ± 1962                                                  | ISSION<br>VISION                       |  |
| introducing it into the hole. If cem                                                | nent or other plugs we<br>ht.<br>40 sacks Je                                                                                            | ere used, state the               | acks ce                                                 | f same and der<br>ment<br>o_top<br>GTATE | CORPORATION COMM<br>CORPORATION COMM<br>TI-14-1962<br>NOV-1 ± 1962                                                  | ISSION<br>LISSION                      |  |
| introducing it into the hole. If cem                                                | nent or other plugs we<br>ht.<br>40 sacks Je                                                                                            | ere used, state the               | acks ce                                                 | f same and der<br>ment<br>o_top<br>GTATE | CORPORATION COMM<br>CORPORATION COMM<br>TI-14-1962<br>NOV-1 ± 1962                                                  | Lission<br>Lission                     |  |
| introducing it into the hole. If cem                                                | tent or other plugs we<br>t.<br><u>40 sacks Je</u><br><u>top 205<sup>‡</sup></u> 25                                                     | ere used, state the               | e character of<br>acks_ce<br>m_205t_t                   | f same and der<br>ment<br>o_top<br>      | CORPORATION COMM<br>CORPORATION COMM<br>TI-14-1962<br>NOV-1 ± 1962                                                  | Lission<br>Lission                     |  |
| introducing it into the hole. If cemfeet for each plug se                           | ent or other plugs we<br>t.<br><u>40 sacks Je</u><br><u>top 205<sup>‡</sup></u> 25                                                      | description is necess             | e character of<br>acks_ce<br>m_205t_t                   | f same and der<br>ment<br>o_top<br>      | CORPORATION COMM<br>CORPORATION COMM<br>TI-14-1962<br>NOV-1 ± 1962                                                  | Lission<br>2<br>VISION                 |  |
| introducing it into the hole. If cemfeet for each plug se                           | ent or other plugs we<br>t.<br><u>40 sacks Je</u><br><u>top 205<sup>‡</sup></u> 25<br>(If additional<br><u>Sun Ce</u>                   | description is necess             | acks_ce<br>m_205t_t                                     | f same and der<br>ment<br>o_top<br>      | CORPORATION COMM<br>CORPORATION COMM<br>TI-14-1962<br>NOV-1 ± 1962                                                  | Lission<br>Lission                     |  |
| introducing it into the hole. If cemfeet for each plug se                           | ent or other plugs we<br>t.<br><u>40 sacks Je</u><br><u>top 205<sup>‡</sup></u> 25<br>(If additional<br><u>Sun Ce</u>                   | description is necess             | acks_ce<br>m_205t_t                                     | f same and der<br>ment<br>o_top<br>      | CORPORATION COMM<br>CORPORATION COMM<br>TI-14-1962<br>NOV-1 ± 1962                                                  | Lission<br>Lission                     |  |
| introducing it into the hole. If cemfeet for each plug se                           | ent or other plugs we<br>t.<br><u>40 sacks Je</u><br><u>top 205<sup>t</sup></u> 25<br>(If additional<br><u>Sun Cer</u><br><u>Box 89</u> | description is necess<br>Great Be | acks ce<br>m_205 <sup>±</sup> t<br>m_205 <sup>±</sup> t | f same and der<br>ment<br>o_top<br>      | CORPORATION COMM<br>CORPORATION COMM<br>T L-14-L962<br>NOV-1 1 1962<br>NOV-1 1 1962<br>NOV-1 1 1962<br>NOV-1 1 1962 | Lission<br>Lission                     |  |

#### Murfin Drilling Company COMPANY

Hadley "F" ND. 2 FARM

3563 TOTAL DEPTH сомм. 4⇔15⇔59 сомр. 4⇔22⇔59 SHOT OR TREATED Murfin Drilling Company CONTRACTOR ISSUED

SEC. 30 T. 11 . S R. 17•W LDC. NE NE NE

20 10 8 5/8 @ 264; 15 12 6 5 1/2 3543 w/100 sacks 13