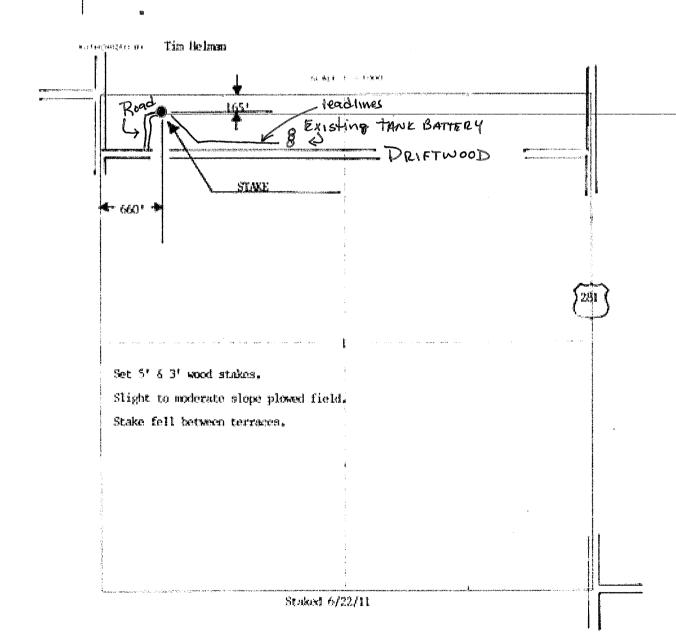

| hin                   | Ste 420                             |                        |                    |          | <u>হৃত্য ৮ জর্জ পথ্যবিদ্য</u> | 1417'   | Œ |







assan 278-1 assan 301-1794180

| AGREEMENT, Made and entered into this by and between Pearl L. Burchett, a widow, Gary D. Burchett, William F. Burchet by and between Pearl L. Burchett, a widow, Gary D. Burchett, William F. Burchet and James F. Burchett  Paul Caragianis  Party of the first part, hereinafter called lessor (whether one or more) and Paul Caragianis  Party of the second part, hereinafter called lesses and the second part, hereinafter called lesses and the property of the second part, hereinafter called lesses and the property of the second part, hereinafter called lesses and the property of the second part, hereinafter called lesses and the property of the second part, hereinafter called lesses and the property of the second part, hereinafter called lesses and the propert