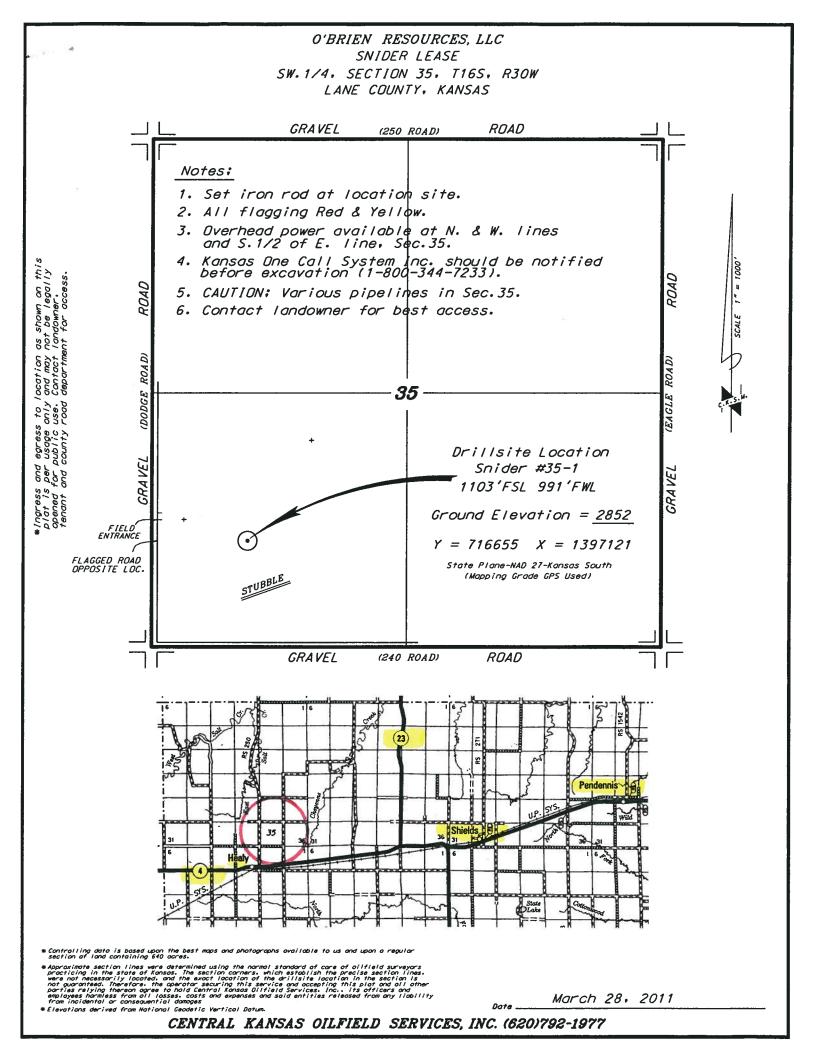

Mail to: KCC - Conservation Division, 130 S. Market - Room 2078, Wichita, Kansas 67202

| Form      | ACO1 - Well Completion |
|-----------|------------------------|
| Operator  | O'Brien Resources, LLC |
| Well Name | Snider 35 1            |
| Doc ID    | 1058281                |

| Form      | ACO1 - Well Completion |
|-----------|------------------------|
| Operator  | O'Brien Resources, LLC |
| Well Name | Snider 35 1            |
| Doc ID    | 1058281                |

Tops

| Name         | Тор   | Datum  |
|--------------|-------|--------|
| Anhydrite    | 2,228 | +631   |
| B/ Anhydrite | 2,257 | +600   |
| Wab, Stotler | 3,510 | -653   |
| Heebner      | 3,896 | -1,039 |
| Lansing      | 3,930 | -1,073 |
| Stark        | 4,195 | -1,338 |
| Marmaton     | 4,309 | -1,452 |
| Ft Scott     | 4,446 | -1,589 |
| Cherokee     | 4,470 | -1,613 |
| Mississippi  | 4,540 | -1,683 |