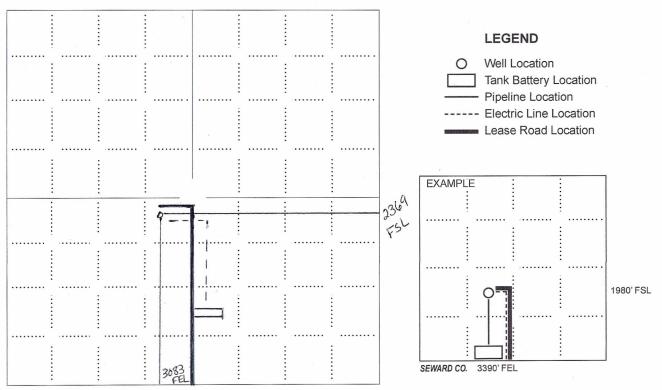

#### IN ALL CASES PLOT THE INTENDED WELL ON THE PLAT BELOW

In all cases, please fully complete this side of the form. Include items 1 through 5 at the bottom of this page.

| Operator: Bobcat Oilfield Service, Inc. | Location of Well: County: Linn                                                                       |
|-----------------------------------------|------------------------------------------------------------------------------------------------------|
| Lease: North Baker                      |                                                                                                      |
| Well Number: B-7                        |                                                                                                      |
| Field: LaCygne-Cadmus                   | Sec. $\underline{5}$ Twp. $\underline{20}$ S. R. $\underline{23}$ E $\square$ W                      |
| Number of Acres attributable to well:   | Is Section: Regular or Irregular                                                                     |
|                                         | If Section is Irregular, locate well from nearest corner boundary.  Section corner used: NE NW SE SW |

#### **PLAT**

Show location of the well. Show footage to the nearest lease or unit boundary line. Show the predicted locations of lease roads, tank batteries, pipelines and electrical lines, as required by the Kansas Surface Owner Notice Act (House Bill 2032). You may attach a separate plat if desired.

#### NOTE: In all cases locate the spot of the proposed drilling locaton.

#### In plotting the proposed location of the well, you must show:

- 1. The manner in which you are using the depicted plat by identifying section lines, i.e. 1 section, 1 section with 8 surrounding sections, 4 sections, etc.
- 2. The distance of the proposed drilling location from the south / north and east / west outside section lines.
- 3. The distance to the nearest lease or unit boundary line (in footage).
- 4. If proposed location is located within a prorated or spaced field a certificate of acreage attribution plat must be attached: (C0-7 for oil wells; CG-8 for gas wells).
- 5. The predicted locations of lease roads, tank batteries, pipelines, and electrical lines.