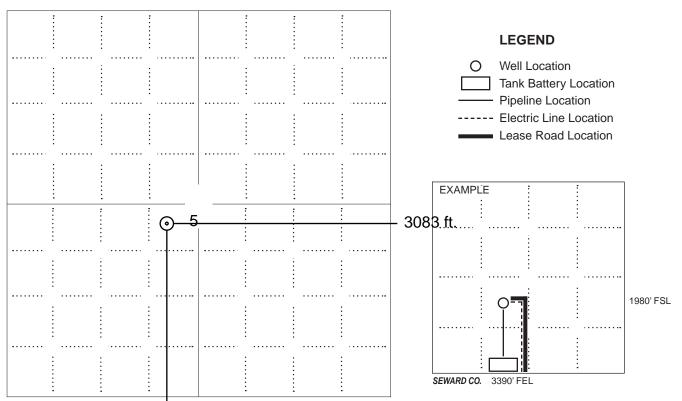

#### IN ALL CASES PLOT THE INTENDED WELL ON THE PLAT BELOW

In all cases, please fully complete this side of the form. Include items 1 through 5 at the bottom of this page.

| Operator:                             | Location of Well: County:                                                                            |
|---------------------------------------|------------------------------------------------------------------------------------------------------|
| Lease:                                | feet from N / S Line of Section                                                                      |
| Well Number:                          | feet from E / W Line of Section                                                                      |
| Field:                                | Sec Twp S. R 🗌 E 🔲 W                                                                                 |
| Number of Acres attributable to well: | Is Section: Regular or Irregular                                                                     |
|                                       | If Section is Irregular, locate well from nearest corner boundary.  Section corner used: NE NW SE SW |

#### **PLAT**

Show location of the well. Show footage to the nearest lease or unit boundary line. Show the predicted locations of lease roads, tank batteries, pipelines and electrical lines, as required by the Kansas Surface Owner Notice Act (House Bill 2032).

You may attach a separate plat if desired.

NOTE: In all cases locate the spot of the proposed drilling locaton.

#### 2369 ft.

#### In plotting the proposed location of the well, you must show:

- 1. The manner in which you are using the depicted plat by identifying section lines, i.e. 1 section, 1 section with 8 surrounding sections, 4 sections, etc.
- 2. The distance of the proposed drilling location from the south / north and east / west outside section lines.
- 3. The distance to the nearest lease or unit boundary line (in footage).
- 4. If proposed location is located within a prorated or spaced field a certificate of acreage attribution plat must be attached: (C0-7 for oil wells; CG-8 for gas wells).
- 5. The predicted locations of lease roads, tank batteries, pipelines, and electrical lines.