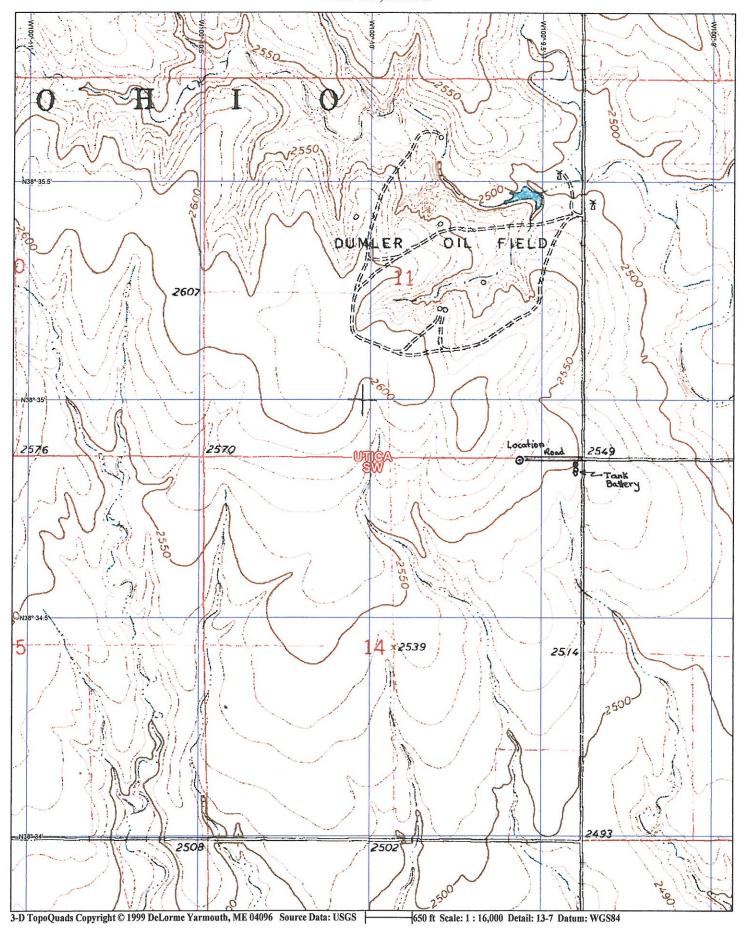

|
| Submitted Electronically                                                                                                                                                                                                                                                                                                                            |                                                                                                                                                                                                                                  |

# Pickrell #1 Norton Z Unit 60' FNL & 855' FEL Sec 14-17S-26W Ness Co., Kansas



Form 88 - (Producers Special) (Paid-Up)
63U (Rev. 1981)

### OIL AND GAS LEASE

Agreement, Made and entered into the <u>8th</u> day <u>January</u> of, <u>2007</u>, by and between, <u>Lee Norton and Delphine Norton</u>, <u>his wife</u> whose mailing address is <u>704 W. Chestnut</u>, <u>Ness City</u>, <u>Kansas 67560</u> hereinafter called Lessor (whether one or more), and <u>Palomino Petroleum</u>, <u>Inc. - 4924 SE 84<sup>th</sup> St. - Newton</u>, <u>KS 67114-8827</u>, hereinafter called Lessee:

Lessor, in consideration of <u>Ten and more</u> Dollars (\$10.00 & more) in hand paid, receipt of which is here by acknowledged and the royalties herein provided and of the agreements of the lessee herein contained, hereby grants, leases and lets exclusively unto lessee for the purpose of inve