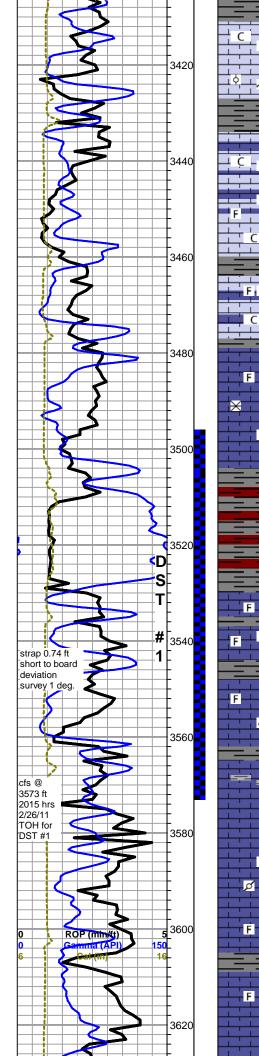

Tops

| Name        | Тор  | Datum |
|-------------|------|-------|
| STOTLER     | 3528 | -708  |
| TARKIO      | 3603 | -783  |
| LANSING     | 4243 | -1423 |
| STARK       | 4594 | -1774 |
| PAWNEE      | 4823 | -2003 |
| CHEROKEE    | 4869 | -2049 |
| MORROW SH   | 5070 | -2250 |
| MISS ST GEN | 5176 | -2356 |
| ST LOUIS    | 5252 | -2432 |