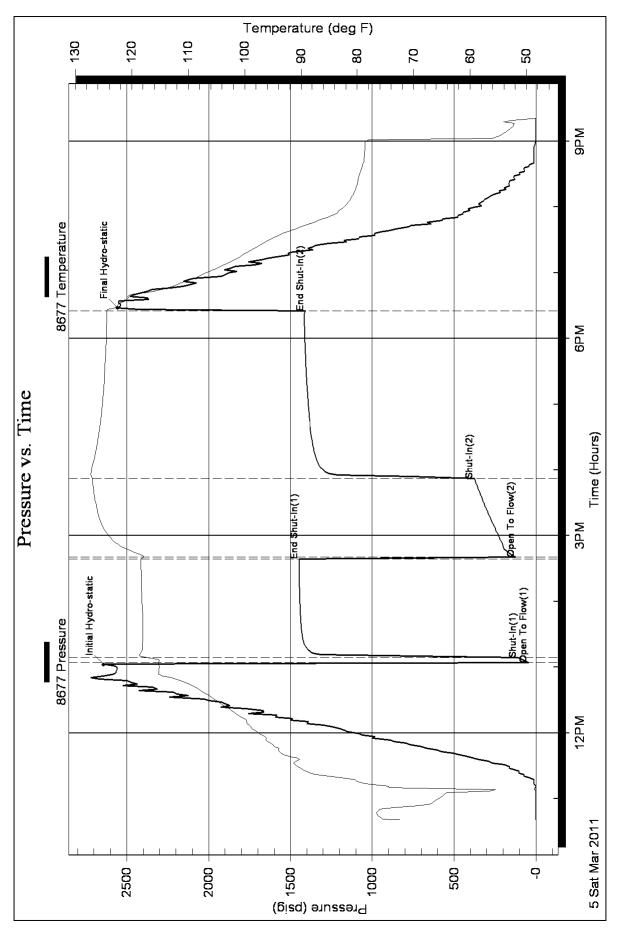

**INSTRUCTIONS:** Show important tops and base of formations penetrated. Detail all cores. Report all final copies of drill stems tests giving interval tested, time tool open and closed, flowing and shut-in pressures, whether shut-in pressure reached static level, hydrostatic pressures, bottom hole temperature, fluid recovery, and flow rates if gas to surface test, along with final chart(s). Attach extra sheet if more space is needed. Attach complete copy of all Electric Wire-line Logs surveyed. Attach final geological well site report.