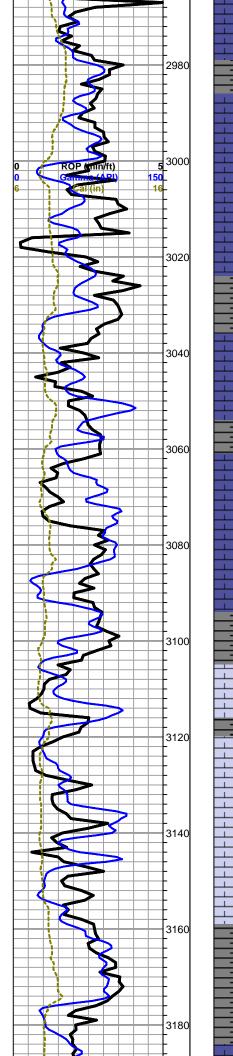

Tops

| Name        | Тор  | Datum |
|-------------|------|-------|
| STOTLER     | 3528 | -708  |
| TARKIO      | 3603 | -783  |
| LANSING     | 4243 | -1423 |
| STARK       | 4594 | -1774 |
| PAWNEE      | 4823 | -2003 |
| CHEROKEE    | 4869 | -2049 |
| MORROW SH   | 5070 | -2250 |
| MISS ST GEN | 5176 | -2356 |
| ST LOUIS    | 5252 | -2432 |