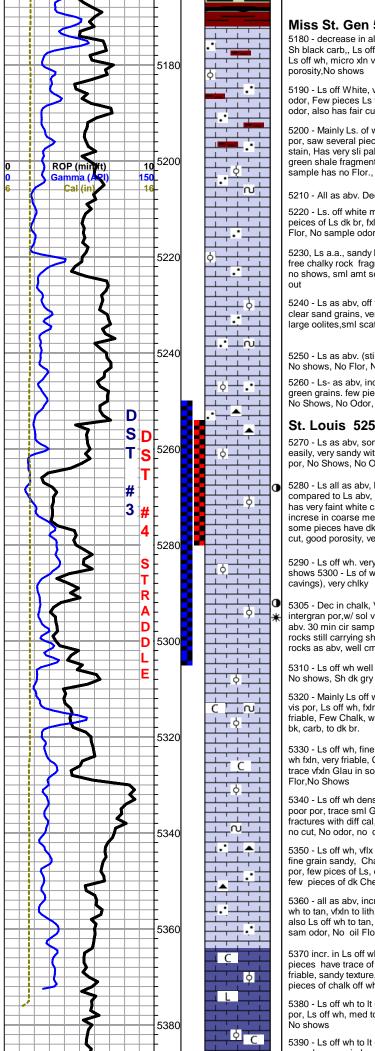

Tops

| Name        | Тор  | Datum |
|-------------|------|-------|
| STOTLER     | 3528 | -708  |
| TARKIO      | 3603 | -783  |
| LANSING     | 4243 | -1423 |
| STARK       | 4594 | -1774 |
| PAWNEE      | 4823 | -2003 |
| CHEROKEE    | 4869 | -2049 |
| MORROW SH   | 5070 | -2250 |
| MISS ST GEN | 5176 | -2356 |
| ST LOUIS    | 5252 | -2432 |