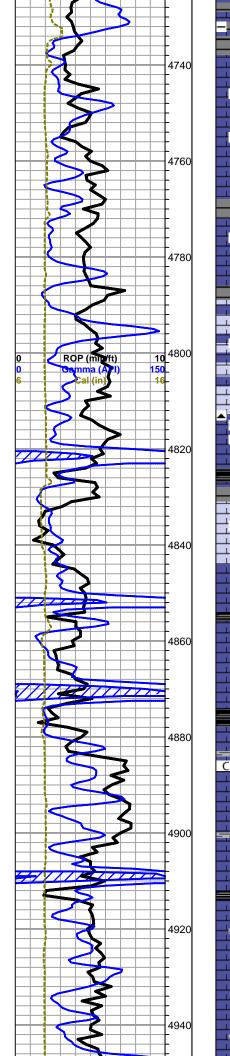

**INSTRUCTIONS:** Show important tops and base of formations penetrated. Detail all cores. Report all final copies of drill stems tests giving interval tested, time tool open and closed, flowing and shut-in pressures, whether shut-in pressure reached static level, hydrostatic pressures, bottom hole temperature, fluid recovery, and flow rates if gas to surface test, along with final chart(s). Attach extra sheet if more space is needed. Attach complete copy of all Electric Wire-line Logs surveyed. Attach final geological well site report.

| Drill Stem Tests Taken<br>(Attach Additional She                                    | eets)                | Yes No                                |                            | -                  | n (Top), Depth an |                 | Sample                        |
|-------------------------------------------------------------------------------------|----------------------|---------------------------------------|----------------------------|--------------------|-------------------|-----------------|-------------------------------|
| Samples Sent to Geolog                                                              | ical Survey          | Yes No                                | Nan                        | ie                 |                   | Тор             | Datum                         |
| Cores Taken<br>Electric Log Run<br>Electric Log Submitted E<br>(If no, Submit Copy) | Electronically       | <pre>Yes □ No Yes □ No Yes □ No</pre> |                            |                    |                   |                 |                               |
| List All E. Logs Run:                                                               |                      |                                       |                            |                    |                   |                 |                               |
|                                                                                     |                      | CASIN                                 | G RECORD                   | ew Used            |                   |                 |                               |
|                                                                                     |                      | Report all strings se                 | et-conductor, surface, int | ermediate, product | ion, etc.         |                 |                               |
| Purpose of String                                                                   | Size Hole<br>Drilled | Size Casing<br>Set (In O.D.)          | Weight<br>Lbs. / Ft.       | Setting<br>Depth   | Type of<br>Cement | # Sacks<br>Used | Type and Percent<br>Additives |
|                                                                                     |                      |                                       |                            |                    |                   |                 |                               |

Tops

| Name        | Тор  | Datum |
|-------------|------|-------|
| STOTLER     | 3528 | -708  |
| TARKIO      | 3603 | -783  |
| LANSING     | 4243 | -1423 |
| STARK       | 4594 | -1774 |
| PAWNEE      | 4823 | -2003 |
| CHEROKEE    | 4869 | -2049 |
| MORROW SH   | 5070 | -2250 |
| MISS ST GEN | 5176 | -2356 |
| ST LOUIS    | 5252 | -2432 |