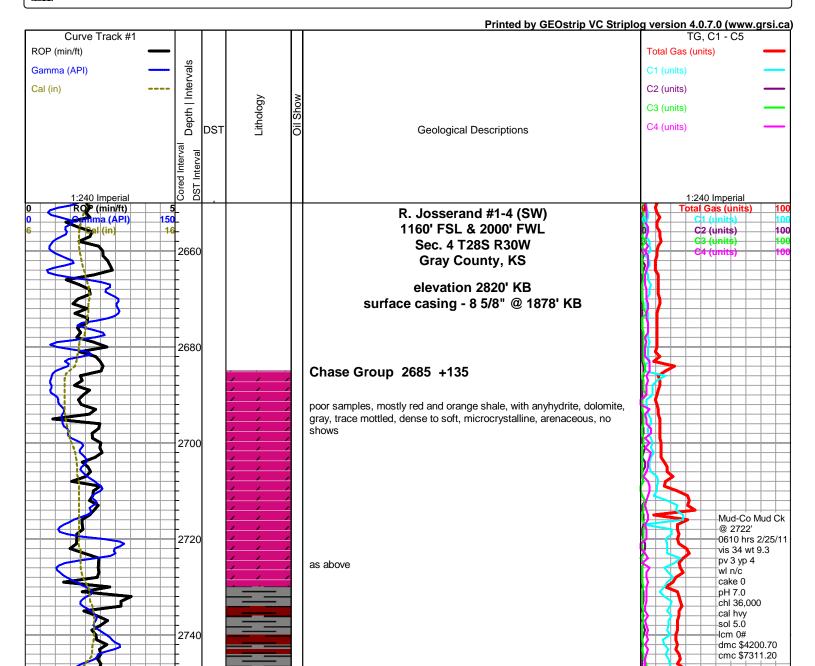

Tops

| Name        | Тор  | Datum |
|-------------|------|-------|
| STOTLER     | 3528 | -708  |
| TARKIO      | 3603 | -783  |
| LANSING     | 4243 | -1423 |
| STARK       | 4594 | -1774 |
| PAWNEE      | 4823 | -2003 |
| CHEROKEE    | 4869 | -2049 |
| MORROW SH   | 5070 | -2250 |
| MISS ST GEN | 5176 | -2356 |
| ST LOUIS    | 5252 | -2432 |