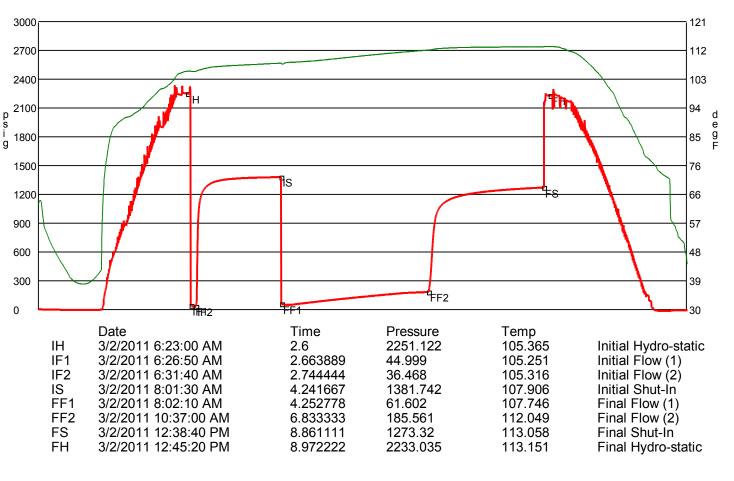

w period, build<br>riod. Weak sur | ling to 9 inches<br>face blow back                       | 'n                  |                       |

## RECOVERY

| Feet | Description                                                  | Gas |       | Oil   | Wate | er     | Mud |        |
|------|--------------------------------------------------------------|-----|-------|-------|------|--------|-----|--------|
| 250  | Very slight mud cut water with a very slight trace<br>of oil | 0%  | Oft   | trace | 98%  | 245ft  | 2%  | 5ft    |
| 65   | Gassy, mud cut water with a very slight trace of o il        | 2%  | 1.3ft | trace | 68%  | 44.2ft | 30% | 19.5ft |
| 65   | Gassy, water cut mud with a very slight trace of o il        | 2%  | 1.3ft | trace | 23%  | 15ft   | 75% | 48.8ft |

DST Fluids 110000



## GAS FLOWS

| Min Into IFP | Min Into FFP | Gas Flows | Pressure | Choke | _ |
|--------------|--------------|-----------|----------|-------|---|
|--------------|--------------|-----------|----------|-------|---|

| RILOBITE                                                                                                                                                    | DRILL STEM TES                                                          |                                                                | ORT                                                                                                   |                             |                                                                  |                                                                   |