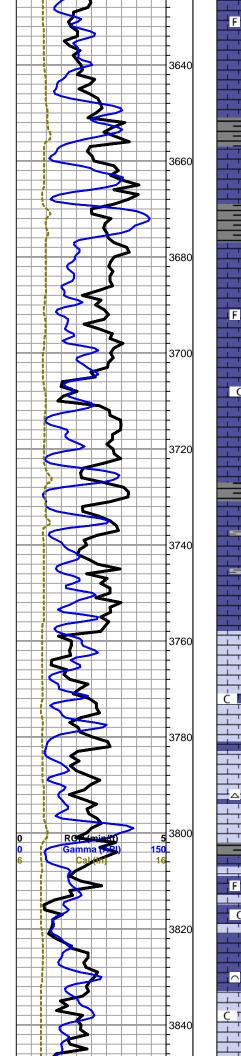

#1 3496-3573, 5-90-60-90, rec 95' GIP, 150' mud, FP's 65-49# & 79-112#, ISIP 925#, FSIP 858#, HSH 1657-1651#, BHT 97 deg F

## Stotler 3530 -710

limestone, gray to cream and pale green, microcrystalline, slightly chalky but dense, some scattered dense oolitic, no shows

limestones, light gray to cream, cryptocrystalline, fossiliferous to bioclastic, some grainy, dense to slightly chalky, some pin-point porosity, no shows, fair to good even fluoresence, some mottled pelletal, chalky, no shows

2-27-2011 R Josserand #1-4 (SW) DST #1.pdf

#### poor samples, trip trash

limestone, dark gray, motted, microcrystalline, pelletal and fossiliferous, dense, no shows

## Tarkio 3609 -789

limestone, cream, chalky, fossiliferous and limestone, light gray to gray green, microcrystalline, arenacous







F

ø

F

F

F C

F

limestone, gray to cream and tan, mixed fossiliferous, with light gray/green, dense, arenaceous, no shows

## Bern

limestone, cream to light gray, microcrystalline, fossiliferous, mostly dense, some chalky, no shows

limestone, mixed gray to cream, dense, fossiliferous, abundant gray shaley to arenaceous limestone, dense, no shows

limestone, cream to white, some light gray, microcrystalline, slightly fossiliferous, some chalky bioclastic, some scattered gray fossiliferous cherts, moderate chalk, no shows

as above

F

 $\sim$ 

F

1

## Topeka 3805 -985

limestone, cream to gray, microcrystalline, fossiliferous to bioclastic, dense to slightly chalky, poor visible porosity, no shows

Total Gas (units)

C2 (units)

C3 (units) C4 (units)

10

100

100

H

as above,