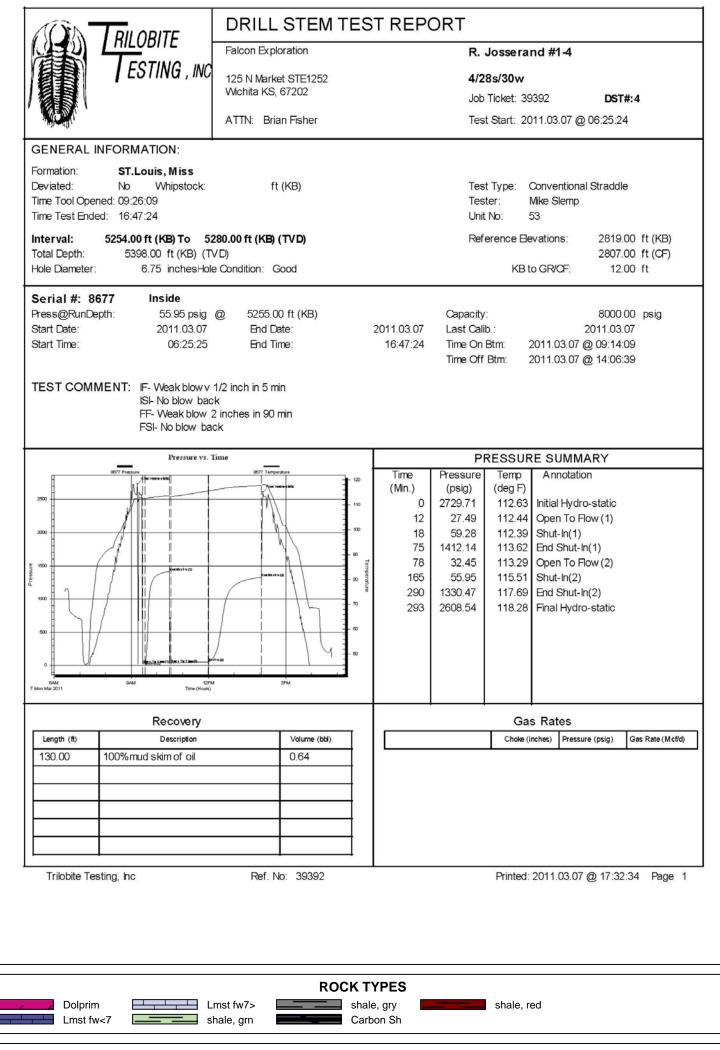

**INSTRUCTIONS:** Show important tops and base of formations penetrated. Detail all cores. Report all final copies of drill stems tests giving interval tested, time tool open and closed, flowing and shut-in pressures, whether shut-in pressure reached static level, hydrostatic pressures, bottom hole temperature, fluid recovery, and flow rates if gas to surface test, along with final chart(s). Attach extra sheet if more space is needed. Attach complete copy of all Electric Wire-line Logs surveyed. Attach final geological well site report.

| Drill Stem Tests Taken<br>(Attach Additional She                                    | eets)                | Yes No                                |                            | -                  | n (Top), Depth an |                 | Sample                        |
|-------------------------------------------------------------------------------------|----------------------|---------------------------------------|----------------------------|--------------------|-------------------|-----------------|-------------------------------|
| Samples Sent to Geolog                                                              | ical Survey          | Yes No                                | Nan                        | ie                 |                   | Тор             | Datum                         |
| Cores Taken<br>Electric Log Run<br>Electric Log Submitted E<br>(If no, Submit Copy) | Electronically       | <pre>Yes □ No Yes □ No Yes □ No</pre> |                            |                    |                   |                 |                               |
| List All E. Logs Run:                                                               |                      |                                       |                            |                    |                   |                 |                               |
|                                                                                     |                      | CASIN                                 | G RECORD                   | ew Used            |                   |                 |                               |
|                                                                                     |                      | Report all strings se                 | et-conductor, surface, int | ermediate, product | ion, etc.         |                 |                               |
| Purpose of String                                                                   | Size Hole<br>Drilled | Size Casing<br>Set (In O.D.)          | Weight<br>Lbs. / Ft.       | Setting<br>Depth   | Type of<br>Cement | # Sacks<br>Used | Type and Percent<br>Additives |
|                                                                                     |                      |                                       |                            |                    |                   |                 |                               |

Tops

| Name        | Тор  | Datum |
|-------------|------|-------|
| STOTLER     | 3528 | -708  |
| TARKIO      | 3603 | -783  |
| LANSING     | 4243 | -1423 |
| STARK       | 4594 | -1774 |
| PAWNEE      | 4823 | -2003 |
| CHEROKEE    | 4869 | -2049 |
| MORROW SH   | 5070 | -2250 |
| MISS ST GEN | 5176 | -2356 |
| ST LOUIS    | 5252 | -2432 |