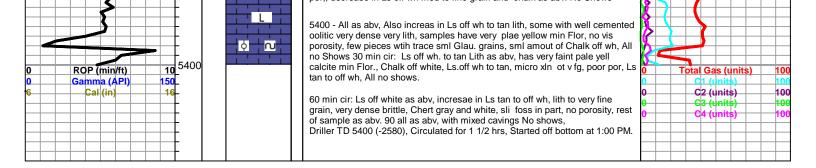

Tops

| Name        | Тор  | Datum |
|-------------|------|-------|
| STOTLER     | 3528 | -708  |
| TARKIO      | 3603 | -783  |
| LANSING     | 4243 | -1423 |
| STARK       | 4594 | -1774 |
| PAWNEE      | 4823 | -2003 |
| CHEROKEE    | 4869 | -2049 |
| MORROW SH   | 5070 | -2250 |
| MISS ST GEN | 5176 | -2356 |
| ST LOUIS    | 5252 | -2432 |