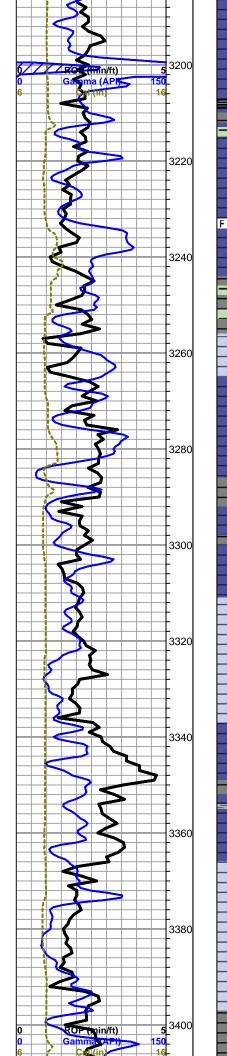

Tops

| Name        | Тор  | Datum |
|-------------|------|-------|
| STOTLER     | 3528 | -708  |
| TARKIO      | 3603 | -783  |
| LANSING     | 4243 | -1423 |
| STARK       | 4594 | -1774 |
| PAWNEE      | 4823 | -2003 |
| CHEROKEE    | 4869 | -2049 |
| MORROW SH   | 5070 | -2250 |
| MISS ST GEN | 5176 | -2356 |
| ST LOUIS    | 5252 | -2432 |