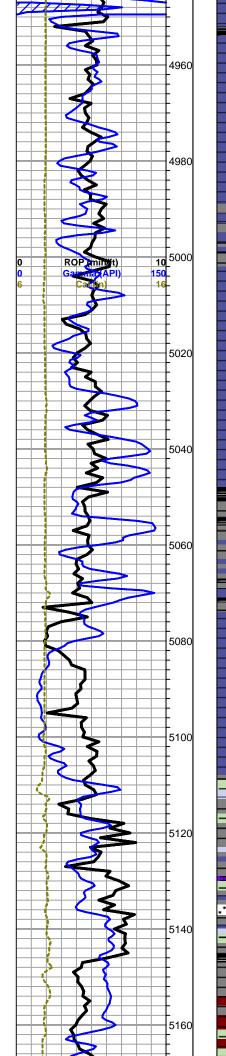

Tops

| Name        | Тор  | Datum |
|-------------|------|-------|
| STOTLER     | 3528 | -708  |
| TARKIO      | 3603 | -783  |
| LANSING     | 4243 | -1423 |
| STARK       | 4594 | -1774 |
| PAWNEE      | 4823 | -2003 |
| CHEROKEE    | 4869 | -2049 |
| MORROW SH   | 5070 | -2250 |
| MISS ST GEN | 5176 | -2356 |
| ST LOUIS    | 5252 | -2432 |