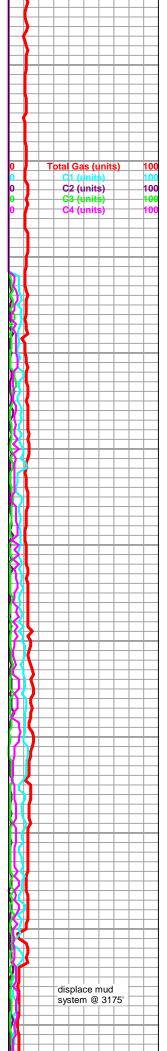

les, very small specimens, faint green fluoresence

Towanda 2803 +17

poor samples, very fine, mostly shale and anhydrite, some gray mottled dolomite, very fine samples

## Ft. Riley 2854 -34

poor samples, shales and anhydrites, very fine, abundant gray grainy dolomite, microcrystalline, mottled, very fine specimens

poor samples as above, some dense dark gray dolomite, arneaceous to microcrystalline lithographic, no shows

poor samples, red and gray shale and anhydrite







poor samples

poor samples, some white grainy microcrystalline limestone

## Cottonwood 3104

poor samples, all shale and anhydrite, trace white grainy limestone

as above

Т

poor samples, some scattered light gray and white slightly fossiliferous limestone, fairly dense, small specimens, no shows

Neva 3184 -364





#### samples clean up in 3200' sample after displacement

1

F

 $\bigtriangleup$ 

C

F⊥

F ۲

E 🛆

F

F

- 🔺

F

С

MX

▲

limestone, light gray to gray green, microcrystalline, arenaceous, slightly dolomitic, scattered fossiliferous, no shows

limestone as above with limestone, tan to light gray, dense, cherty, lithographic to microcrystalline, flood tan and gray cherts, some fossiliferous

grading to limestone, cream to gray, grainy, some mottled, fossiliferous, chalky in part, still carrying some chert, no shows

limestone, cream to gray, microcrystalline, fossiliferous, grainy, chalky in part, no shows, some fossiliferous and spiculitic cherts, some chalk

limestone, mixed tan to cream and gray, microcrystalline, dense, fossiliferous, some pelletal

## Foraker 3290 -470

limeston