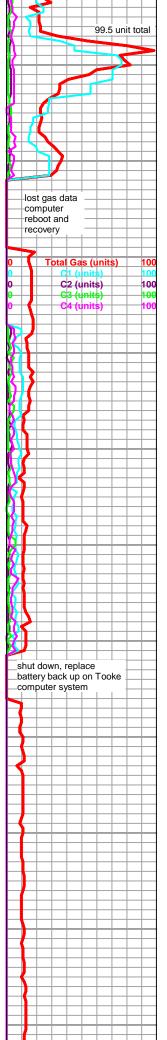

**INSTRUCTIONS:** Show important tops and base of formations penetrated. Detail all cores. Report all final copies of drill stems tests giving interval tested, time tool open and closed, flowing and shut-in pressures, whether shut-in pressure reached static level, hydrostatic pressures, bottom hole temperature, fluid recovery, and flow rates if gas to surface test, along with final chart(s). Attach extra sheet if more space is needed. Attach complete copy of all Electric Wire-line Logs surveyed. Attach final geological well site report.

| Drill Stem Tests Taken<br>(Attach Additional She                                    | eets)                | Yes No                                |                            | -                  | n (Top), Depth an |                 | Sample                        |
|-------------------------------------------------------------------------------------|----------------------|---------------------------------------|----------------------------|--------------------|-------------------|-----------------|-------------------------------|
| Samples Sent to Geolog                                                              | ical Survey          | Yes No                                | Nan                        | ie                 |                   | Тор             | Datum                         |
| Cores Taken<br>Electric Log Run<br>Electric Log Submitted E<br>(If no, Submit Copy) | Electronically       | <pre>Yes □ No Yes □ No Yes □ No</pre> |                            |                    |                   |                 |                               |
| List All E. Logs Run:                                                               |                      |                                       |                            |                    |                   |                 |                               |
|                                                                                     |                      | CASIN                                 | G RECORD                   | ew Used            |                   |                 |                               |
|                                                                                     |                      | Report all strings se                 | et-conductor, surface, int | ermediate, product | ion, etc.         |                 |                               |
| Purpose of String                                                                   | Size Hole<br>Drilled | Size Casing<br>Set (In O.D.)          | Weight<br>Lbs. / Ft.       | Setting<br>Depth   | Type of<br>Cement | # Sacks<br>Used | Type and Percent<br>Additives |
|                                                                                     |                      |                                       |                            |                    |                   |                 |                               |