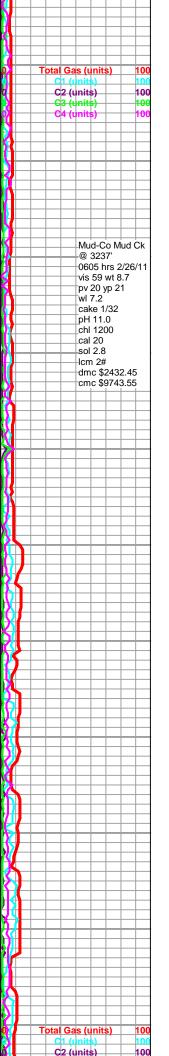

no shows, some fossiliferous and spiculitic cherts, some chalk

limestone, mixed tan to cream and gray, microcrystalline, dense, fossiliferous, some pelletal

## Foraker 3290 -470

limestone, white to cream and light gray, micro-cryptocrystalline, slightly fossiliferous, dense and cherty in part, poor visible porosity, no shows, with stingers dark gray cherty limestone, some mottled, abundant chalk in samples

limestone, gray, mottled, very fossiliferous, mostly dense, some chalky, no shows

limestone, mixed gray to dark gray, micro to cryptocrystalline, fossiliferous, mostly dense, no shows

limestone, dark gray, shaley to arenaceous and argillaceous

limestone, mixed grainy fossiliferous, very chalky to weathered, abundant chalk in samples, samples wash heavy chalky, no shows

as above





ó

C

F

C

 $\overline{}$ 

F

limestone, cream, micro-oolitic, some oomoldic, fair moldic porosity, no shows

limestone, cream to light gray, microcrystalline, fossiliferous, some chalky, grainy in part, fairly dense, poor visible porosity, abundant chalk in samples, no shows

as above

limestone, variable gray and tan, some mottled, microcrystalline, fossiliferous, mostly dense, no shows, some calcite crystals, some chalk

soft red and gray shale and clay, samples wash pink

DST #1 3496-3573, 5-90-60-90, rec 95' GIP, 150' mud, FP's 65-49# & 79-112#, ISIP 925#, FSIP 858#, HSH 1657-1651#, BHT 97 deg F

## Stotler 3530 -710

limestone, gray to cream and pale green, microcrystalline, slightly chalky but dense, some scattered dense oolitic, no shows

limestones, light gray to cream, cryp