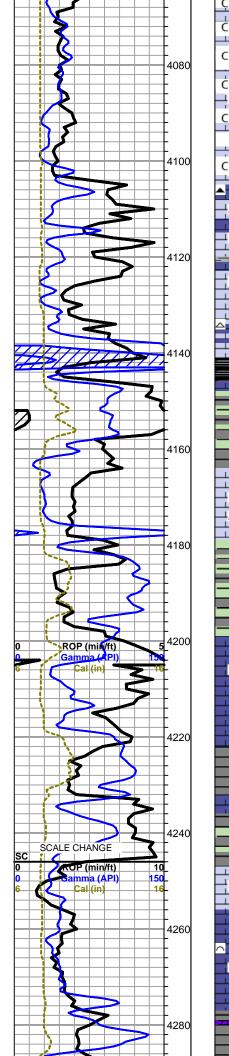

**INSTRUCTIONS:** Show important tops and base of formations penetrated. Detail all cores. Report all final copies of drill stems tests giving interval tested, time tool open and closed, flowing and shut-in pressures, whether shut-in pressure reached static level, hydrostatic pressures, bottom hole temperature, fluid recovery, and flow rates if gas to surface test, along with final chart(s). Attach extra sheet if more space is needed. Attach complete copy of all Electric Wire-line Logs surveyed. Attach final geological well site report.

| Drill Stem Tests Taken<br>(Attach Additional She                                    | eets)                | Yes No                                |                            | -                  | n (Top), Depth an |                 | Sample                        |
|-------------------------------------------------------------------------------------|----------------------|---------------------------------------|----------------------------|--------------------|-------------------|-----------------|-------------------------------|
| Samples Sent to Geolog                                                              | ical Survey          | Yes No                                | Nan                        | ie                 |                   | Тор             | Datum                         |
| Cores Taken<br>Electric Log Run<br>Electric Log Submitted E<br>(If no, Submit Copy) | Electronically       | <pre>Yes □ No Yes □ No Yes □ No</pre> |                            |                    |                   |                 |                               |
| List All E. Logs Run:                                                               |                      |                                       |                            |                    |                   |                 |                               |
|                                                                                     |                      | CASIN                                 | G RECORD                   | ew Used            |                   |                 |                               |
|                                                                                     |                      | Report all strings se                 | et-conductor, surface, int | ermediate, product | ion, etc.         |                 |                               |
| Purpose of String                                                                   | Size Hole<br>Drilled | Size Casing<br>Set (In O.D.)          | Weight<br>Lbs. / Ft.       | Setting<br>Depth   | Type of<br>Cement | # Sacks<br>Used | Type and Percent<br>Additives |
|                                                                                     |                      |                                       |                            |                    |                   |                 |                               |

Tops

| Name        | Тор  | Datum |
|-------------|------|-------|
| STOTLER     | 3528 | -708  |
| TARKIO      | 3603 | -783  |
| LANSING     | 4243 | -1423 |
| STARK       | 4594 | -1774 |
| PAWNEE      | 4823 | -2003 |
| CHEROKEE    | 4869 | -2049 |
| MORROW SH   | 5070 | -2250 |
| MISS ST GEN | 5176 | -2356 |
| ST LOUIS    | 5252 | -2432 |