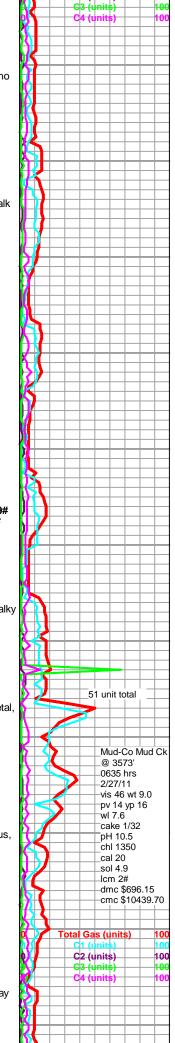

T #1 3496-3573, 5-90-60-90, rec 95' GIP, 150' mud, FP's 65-49# & 79-112#, ISIP 925#, FSIP 858#, HSH 1657-1651#, BHT 97 deg F

## Stotler 3530 -710

limestone, gray to cream and pale green, microcrystalline, slightly chalky but dense, some scattered dense oolitic, no shows

limestones, light gray to cream, cryptocrystalline, fossiliferous to bioclastic, some grainy, dense to slightly chalky, some pin-point porosity, no shows, fair to good even fluoresence, some mottled pelletal, chalky, no shows

2-27-2011 R Josserand #1-4 (SW) DST #1.pdf

#### poor samples, trip trash

limestone, dark gray, motted, microcrystalline, pelletal and fossiliferous, dense, no shows

## Tarkio 3609 -789

limestone, cream, chalky, fossiliferous and limestone, light gray to gray green, microcrystalline, arenacous







F

ø

F

F

F C

F

limestone, gray to cream and tan, mixed fossiliferous, with light gray/green, dense, arenaceous, no shows

## Bern

limestone, cream to light gray, microcrystalline, fossiliferous, mostly dense, some chalky, no shows

limestone, mixed gray to cream, dense, fossiliferous, abundant gray shaley to arenaceous limestone, dense, no shows

limestone, cream to white, some light gray, microcrystalline, slightly fossiliferous, some chalky bioclastic, some scattered gray fossiliferous cherts, moderate chalk, no shows

as above

F

 $\sim$ 

F

1

## Topeka 3805 -985

limestone, cream to gray, microcrystalline, fossiliferous to bioclastic, dense to slightly chalky, poor visible porosity, no shows

Total Gas (units)

C2 (units)

C3 (units) C4 (units)

10

100

100

H

as above