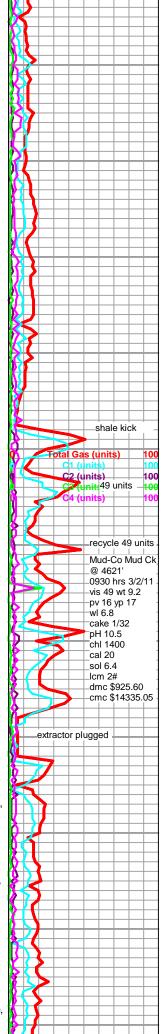

**INSTRUCTIONS:** Show important tops and base of formations penetrated. Detail all cores. Report all final copies of drill stems tests giving interval tested, time tool open and closed, flowing and shut-in pressures, whether shut-in pressure reached static level, hydrostatic pressures, bottom hole temperature, fluid recovery, and flow rates if gas to surface test, along with final chart(s). Attach extra sheet if more space is needed. Attach complete copy of all Electric Wire-line Logs surveyed. Attach final geological well site report.

| Drill Stem Tests Taken<br>(Attach Additional She                                    | eets)                | Yes No                                |                            | -                  | n (Top), Depth an |                 | Sample                        |
|-------------------------------------------------------------------------------------|----------------------|---------------------------------------|----------------------------|--------------------|-------------------|-----------------|-------------------------------|
| Samples Sent to Geolog                                                              | ical Survey          | Yes No                                | Nan                        | ie                 |                   | Тор             | Datum                         |
| Cores Taken<br>Electric Log Run<br>Electric Log Submitted E<br>(If no, Submit Copy) | Electronically       | <pre>Yes □ No Yes □ No Yes □ No</pre> |                            |                    |                   |                 |                               |
| List All E. Logs Run:                                                               |                      |                                       |                            |                    |                   |                 |                               |
|                                                                                     |                      | CASIN                                 | G RECORD                   | ew Used            |                   |                 |                               |
|                                                                                     |                      | Report all strings se                 | et-conductor, surface, int | ermediate, product | ion, etc.         |                 |                               |
| Purpose of String                                                                   | Size Hole<br>Drilled | Size Casing<br>Set (In O.D.)          | Weight<br>Lbs. / Ft.       | Setting<br>Depth   | Type of<br>Cement | # Sacks<br>Used | Type and Percent<br>Additives |
|                                                                                     |                      |                                       |                            |                    |                   |                 |                               |