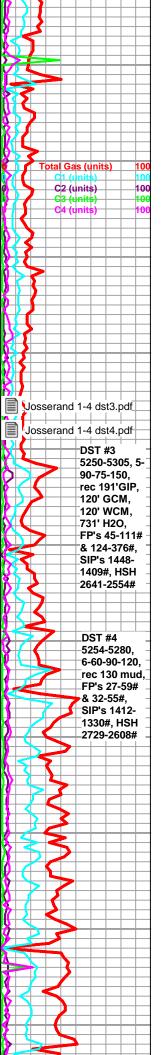

tan, vfxIn to lith, no vis por, Note has ft yell cal Flor described as abv, and also Ls off wh to tan, lith, some with pyritic min. flowers, trace ch dk br, All no sam odor, No oil Flor, No shows

5370 incr. in Ls off wh to tan, vfxln to lith, dense no vis inter gran por, few pieces have trace of poor gran por on edges, Ls off wh med to fine grain, friable, sandy texture, some with poor inter gran por, few pieces with pyrite, few pieces of chalk off wh No oil Flor, No shows

5380 - Ls off wh to It gray, mainly lith, fine to med grain, sli oolitic in part, No vis por, Ls off wh, med to fine grain, poss. poor por ,friable, Chalk off wh, All with

5390 - Ls off wh to It gray med grain to lith as abv, increase in poor inter gran. wh med to fine grain and chalk as aby No. por decrease in Ls o