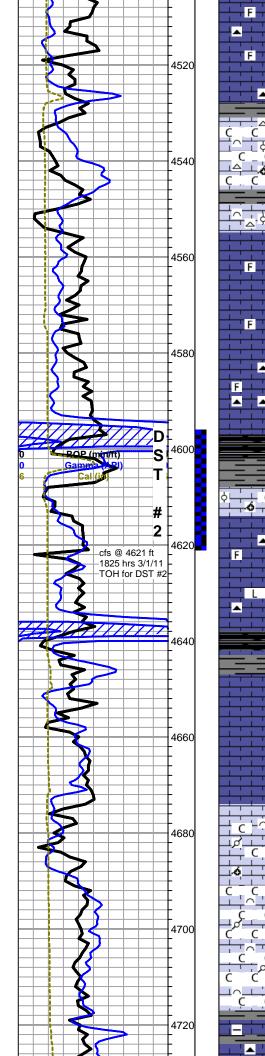

**INSTRUCTIONS:** Show important tops and base of formations penetrated. Detail all cores. Report all final copies of drill stems tests giving interval tested, time tool open and closed, flowing and shut-in pressures, whether shut-in pressure reached static level, hydrostatic pressures, bottom hole temperature, fluid recovery, and flow rates if gas to surface test, along with final chart(s). Attach extra sheet if more space is needed. Attach complete copy of all Electric Wire-line Logs surveyed. Attach final geological well site report.

| Drill Stem Tests Taken<br>(Attach Additional She                                    | eets)                | Yes No                                |                            | -                  | n (Top), Depth an |                 | Sample                        |
|-------------------------------------------------------------------------------------|----------------------|---------------------------------------|----------------------------|--------------------|-------------------|-----------------|-------------------------------|
| Samples Sent to Geolog                                                              | ical Survey          | Yes No                                | Nan                        | ie                 |                   | Тор             | Datum                         |
| Cores Taken<br>Electric Log Run<br>Electric Log Submitted E<br>(If no, Submit Copy) | Electronically       | <pre>Yes □ No Yes □ No Yes □ No</pre> |                            |                    |                   |                 |                               |
| List All E. Logs Run:                                                               |                      |                                       |                            |                    |                   |                 |                               |
|                                                                                     |                      | CASIN                                 | G RECORD                   | ew Used            |                   |                 |                               |
|                                                                                     |                      | Report all strings se                 | et-conductor, surface, int | ermediate, product | ion, etc.         |                 |                               |
| Purpose of String                                                                   | Size Hole<br>Drilled | Size Casing<br>Set (In O.D.)          | Weight<br>Lbs. / Ft.       | Setting<br>Depth   | Type of<br>Cement | # Sacks<br>Used | Type and Percent<br>Additives |
|                                                                                     |                      |                                       |                            |                    |                   |                 |                               |

Tops

| Name        | Тор  | Datum |
|-------------|------|-------|
| STOTLER     | 3528 | -708  |
| TARKIO      | 3603 | -783  |
| LANSING     | 4243 | -1423 |
| STARK       | 4594 | -1774 |
| PAWNEE      | 4823 | -2003 |
| CHEROKEE    | 4869 | -2049 |
| MORROW SH   | 5070 | -2250 |
| MISS ST GEN | 5176 | -2356 |
| ST LOUIS    | 5252 | -2432 |