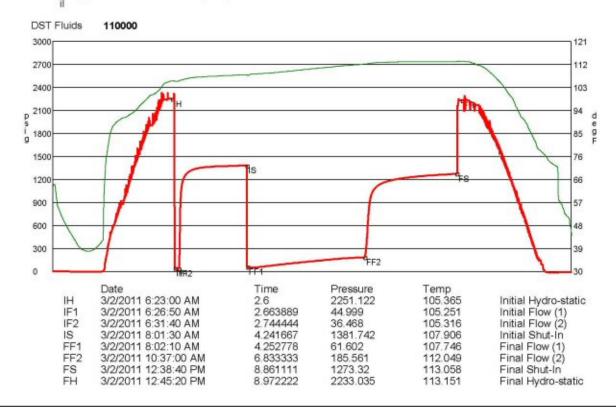

**INSTRUCTIONS:** Show important tops and base of formations penetrated. Detail all cores. Report all final copies of drill stems tests giving interval tested, time tool open and closed, flowing and shut-in pressures, whether shut-in pressure reached static level, hydrostatic pressures, bottom hole temperature, fluid recovery, and flow rates if gas to surface test, along with final chart(s). Attach extra sheet if more space is needed. Attach complete copy of all Electric Wire-line Logs surveyed. Attach final geological well site report.

| Drill Stem Tests Taken<br>(Attach Additional She                                    | eets)                | Yes No                                |                            | -                  | n (Top), Depth an |                 | Sample                        |
|-------------------------------------------------------------------------------------|----------------------|---------------------------------------|----------------------------|--------------------|-------------------|-----------------|-------------------------------|
| Samples Sent to Geolog                                                              | ical Survey          | Yes No                                | Nan                        | ie                 |                   | Тор             | Datum                         |
| Cores Taken<br>Electric Log Run<br>Electric Log Submitted E<br>(If no, Submit Copy) | Electronically       | <pre>Yes □ No Yes □ No Yes □ No</pre> |                            |                    |                   |                 |                               |
| List All E. Logs Run:                                                               |                      |                                       |                            |                    |                   |                 |                               |
|                                                                                     |                      | CASIN                                 | G RECORD                   | ew Used            |                   |                 |                               |
|                                                                                     |                      | Report all strings se                 | et-conductor, surface, int | ermediate, product | ion, etc.         |                 |                               |
| Purpose of String                                                                   | Size Hole<br>Drilled | Size Casing<br>Set (In O.D.)          | Weight<br>Lbs. / Ft.       | Setting<br>Depth   | Type of<br>Cement | # Sacks<br>Used | Type and Percent<br>Additives |
|                                                                                     |                      |                                       |                            |                    |                   |                 |                               |