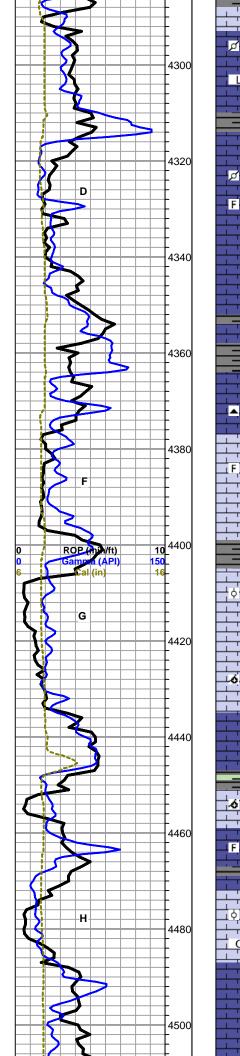

**INSTRUCTIONS:** Show important tops and base of formations penetrated. Detail all cores. Report all final copies of drill stems tests giving interval tested, time tool open and closed, flowing and shut-in pressures, whether shut-in pressure reached static level, hydrostatic pressures, bottom hole temperature, fluid recovery, and flow rates if gas to surface test, along with final chart(s). Attach extra sheet if more space is needed. Attach complete copy of all Electric Wire-line Logs surveyed. Attach final geological well site report.

| Drill Stem Tests Taken<br>(Attach Additional She                                    | eets)                | Yes No                                |                            | -                  | n (Top), Depth an |                 | Sample                        |
|-------------------------------------------------------------------------------------|----------------------|---------------------------------------|----------------------------|--------------------|-------------------|-----------------|-------------------------------|
| Samples Sent to Geolog                                                              | ical Survey          | Yes No                                | Nan                        | ie                 |                   | Тор             | Datum                         |
| Cores Taken<br>Electric Log Run<br>Electric Log Submitted E<br>(If no, Submit Copy) | Electronically       | <pre>Yes □ No Yes □ No Yes □ No</pre> |                            |                    |                   |                 |                               |
| List All E. Logs Run:                                                               |                      |                                       |                            |                    |                   |                 |                               |
|                                                                                     |                      | CASIN                                 | G RECORD                   | ew Used            |                   |                 |                               |
|                                                                                     |                      | Report all strings se                 | et-conductor, surface, int | ermediate, product | ion, etc.         |                 |                               |
| Purpose of String                                                                   | Size Hole<br>Drilled | Size Casing<br>Set (In O.D.)          | Weight<br>Lbs. / Ft.       | Setting<br>Depth   | Type of<br>Cement | # Sacks<br>Used | Type and Percent<br>Additives |
|                                                                                     |                      |                                       |                            |                    |                   |                 |                               |

Tops

| Name        | Тор  | Datum |
|-------------|------|-------|
| STOTLER     | 3528 | -708  |
| TARKIO      | 3603 | -783  |
| LANSING     | 4243 | -1423 |
| STARK       | 4594 | -1774 |
| PAWNEE      | 4823 | -2003 |
| CHEROKEE    | 4869 | -2049 |
| MORROW SH   | 5070 | -2250 |
| MISS ST GEN | 5176 | -2356 |
| ST LOUIS    | 5252 | -2432 |