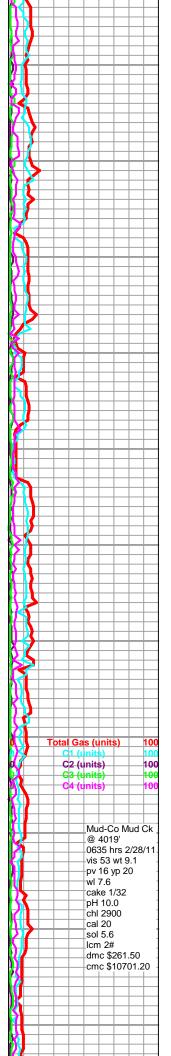

**INSTRUCTIONS:** Show important tops and base of formations penetrated. Detail all cores. Report all final copies of drill stems tests giving interval tested, time tool open and closed, flowing and shut-in pressures, whether shut-in pressure reached static level, hydrostatic pressures, bottom hole temperature, fluid recovery, and flow rates if gas to surface test, along with final chart(s). Attach extra sheet if more space is needed. Attach complete copy of all Electric Wire-line Logs surveyed. Attach final geological well site report.

| Drill Stem Tests Taken<br>(Attach Additional She                                    | eets)                | Yes No                                |                            | -                  | n (Top), Depth an |                 | Sample                        |
|-------------------------------------------------------------------------------------|----------------------|---------------------------------------|----------------------------|--------------------|-------------------|-----------------|-------------------------------|
| Samples Sent to Geolog                                                              | ical Survey          | Yes No                                | Nan                        | ie                 |                   | Тор             | Datum                         |
| Cores Taken<br>Electric Log Run<br>Electric Log Submitted E<br>(If no, Submit Copy) | Electronically       | <pre>Yes □ No Yes □ No Yes □ No</pre> |                            |                    |                   |                 |                               |
| List All E. Logs Run:                                                               |                      |                                       |                            |                    |                   |                 |                               |
|                                                                                     |                      | CASIN                                 | G RECORD                   | ew Used            |                   |                 |                               |
|                                                                                     |                      | Report all strings se                 | et-conductor, surface, int | ermediate, product | ion, etc.         |                 |                               |
| Purpose of String                                                                   | Size Hole<br>Drilled | Size Casing<br>Set (In O.D.)          | Weight<br>Lbs. / Ft.       | Setting<br>Depth   | Type of<br>Cement | # Sacks<br>Used | Type and Percent<br>Additives |
|                                                                                     |                      |                                       |                            |                    |                   |                 |                               |