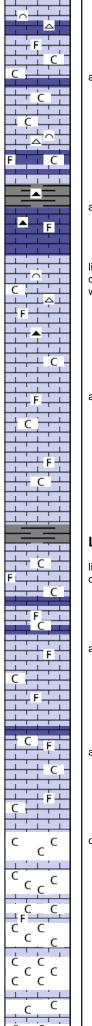

**INSTRUCTIONS:** Show important tops and base of formations penetrated. Detail all cores. Report all final copies of drill stems tests giving interval tested, time tool open and closed, flowing and shut-in pressures, whether shut-in pressure reached static level, hydrostatic pressures, bottom hole temperature, fluid recovery, and flow rates if gas to surface test, along with final chart(s). Attach extra sheet if more space is needed. Attach complete copy of all Electric Wire-line Logs surveyed. Attach final geological well site report.

| Drill Stem Tests Taken<br>(Attach Additional She                                    | eets)                | Yes No                                |                            | -                  | n (Top), Depth an |                 | Sample                        |
|-------------------------------------------------------------------------------------|----------------------|---------------------------------------|----------------------------|--------------------|-------------------|-----------------|-------------------------------|
| Samples Sent to Geolog                                                              | ical Survey          | Yes No                                | Nan                        | ie                 |                   | Тор             | Datum                         |
| Cores Taken<br>Electric Log Run<br>Electric Log Submitted E<br>(If no, Submit Copy) | Electronically       | <pre>Yes □ No Yes □ No Yes □ No</pre> |                            |                    |                   |                 |                               |
| List All E. Logs Run:                                                               |                      |                                       |                            |                    |                   |                 |                               |
|                                                                                     |                      | CASIN                                 | G RECORD                   | ew Used            |                   |                 |                               |
|                                                                                     |                      | Report all strings se                 | et-conductor, surface, int | ermediate, product | ion, etc.         |                 |                               |
| Purpose of String                                                                   | Size Hole<br>Drilled | Size Casing<br>Set (In O.D.)          | Weight<br>Lbs. / Ft.       | Setting<br>Depth   | Type of<br>Cement | # Sacks<br>Used | Type and Percent<br>Additives |
|                                                                                     |                      |                                       |                            |                    |                   |                 |                               |