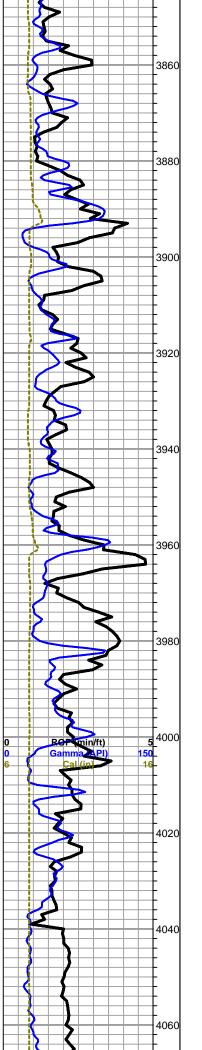

**INSTRUCTIONS:** Show important tops and base of formations penetrated. Detail all cores. Report all final copies of drill stems tests giving interval tested, time tool open and closed, flowing and shut-in pressures, whether shut-in pressure reached static level, hydrostatic pressures, bottom hole temperature, fluid recovery, and flow rates if gas to surface test, along with final chart(s). Attach extra sheet if more space is needed. Attach complete copy of all Electric Wire-line Logs surveyed. Attach final geological well site report.

| Drill Stem Tests Taken<br>(Attach Additional She                                    | eets)                | Yes No                                |                            | -                  | n (Top), Depth an |                 | Sample                        |
|-------------------------------------------------------------------------------------|----------------------|---------------------------------------|----------------------------|--------------------|-------------------|-----------------|-------------------------------|
| Samples Sent to Geolog                                                              | ical Survey          | Yes No                                | Nan                        | ie                 |                   | Тор             | Datum                         |
| Cores Taken<br>Electric Log Run<br>Electric Log Submitted E<br>(If no, Submit Copy) | Electronically       | <pre>Yes □ No Yes □ No Yes □ No</pre> |                            |                    |                   |                 |                               |
| List All E. Logs Run:                                                               |                      |                                       |                            |                    |                   |                 |                               |
|                                                                                     |                      | CASIN                                 | G RECORD                   | ew Used            |                   |                 |                               |
|                                                                                     |                      | Report all strings se                 | et-conductor, surface, int | ermediate, product | ion, etc.         |                 |                               |
| Purpose of String                                                                   | Size Hole<br>Drilled | Size Casing<br>Set (In O.D.)          | Weight<br>Lbs. / Ft.       | Setting<br>Depth   | Type of<br>Cement | # Sacks<br>Used | Type and Percent<br>Additives |
|                                                                                     |                      |                                       |                            |                    |                   |                 |                               |

Tops

| Name        | Тор  | Datum |
|-------------|------|-------|
| STOTLER     | 3528 | -708  |
| TARKIO      | 3603 | -783  |
| LANSING     | 4243 | -1423 |
| STARK       | 4594 | -1774 |
| PAWNEE      | 4823 | -2003 |
| CHEROKEE    | 4869 | -2049 |
| MORROW SH   | 5070 | -2250 |
| MISS ST GEN | 5176 | -2356 |
| ST LOUIS    | 5252 | -2432 |