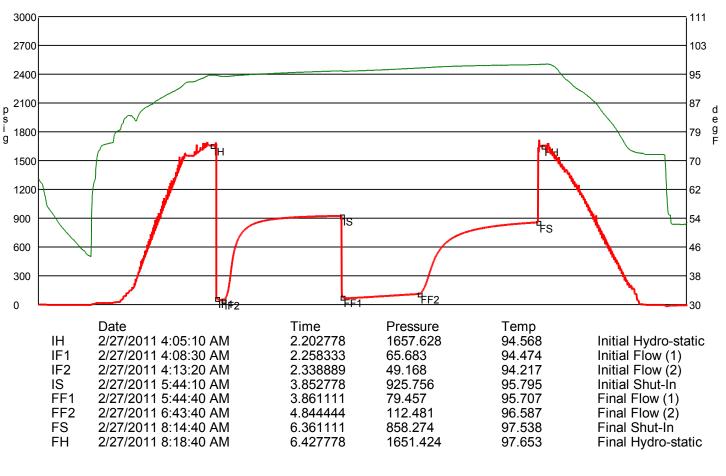

2:40 AM       Tool Layed Dwn10:10 AM         338.0       0       Elevation       2807.00       Kelley Bushing:         Stotler       Start Date/Time 2/27/2011 1:53 AM       End Date/Time 2/27/2011 1:53 AM         3496.0       Bottom |  |  |

| REC       | OVERY                                  |                    |                 |                  |                     |
|-----------|----------------------------------------|--------------------|-----------------|------------------|---------------------|
| Feet      | Description                            | Gas                | Oil             | Water            | Mud                 |
| 95<br>150 | Gas in Pipe<br>Mud with a trace of oil | 100%95ft<br>0% 0ft | 0% Oft<br>trace | 0% Oft<br>0% Oft | 0% Oft<br>100%150ft |

DST Fluids 0



GAS FLOWS

| Min Into IFP | Min Into FFP | Gas Flows | Pressure | Choke | _ |
|--------------|--------------|-----------|----------|-------|---|
|--------------|--------------|-----------|----------|-------|---|

| RICKETTS                                                                | TESTING                                                            |                                                                 |                                                                                                                  | (620) 326-5830                                                        |                                                          |                     | Page 1                |
|-------------------------------------------------------------------------|-------