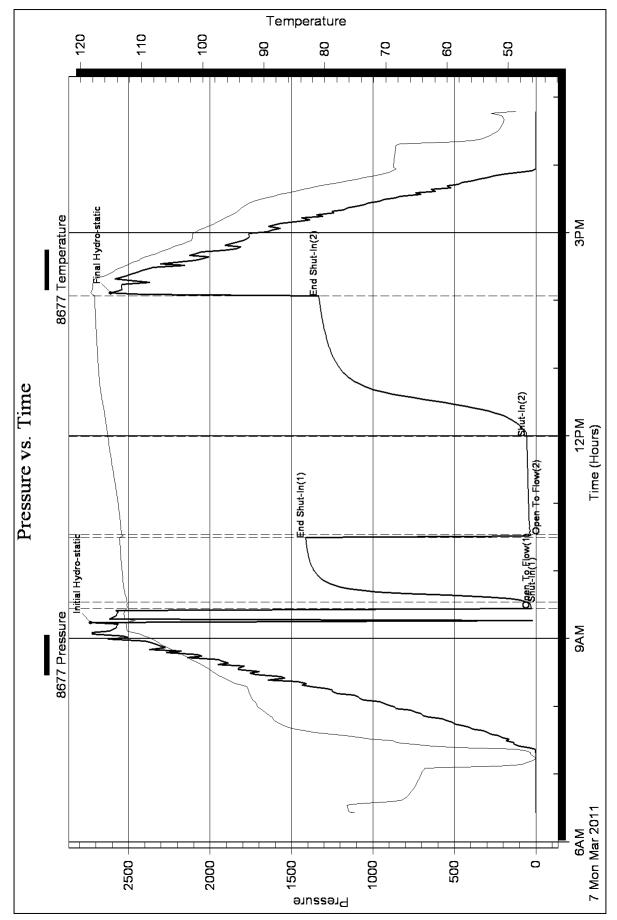

**INSTRUCTIONS:** Show important tops and base of formations penetrated. Detail all cores. Report all final copies of drill stems tests giving interval tested, time tool open and closed, flowing and shut-in pressures, whether shut-in pressure reached static level, hydrostatic pressures, bottom hole temperature, fluid recovery, and flow rates if gas to surface test, along with final chart(s). Attach extra sheet if more space is needed. Attach complete copy of all Electric Wire-line Logs surveyed. Attach final geological well site report.