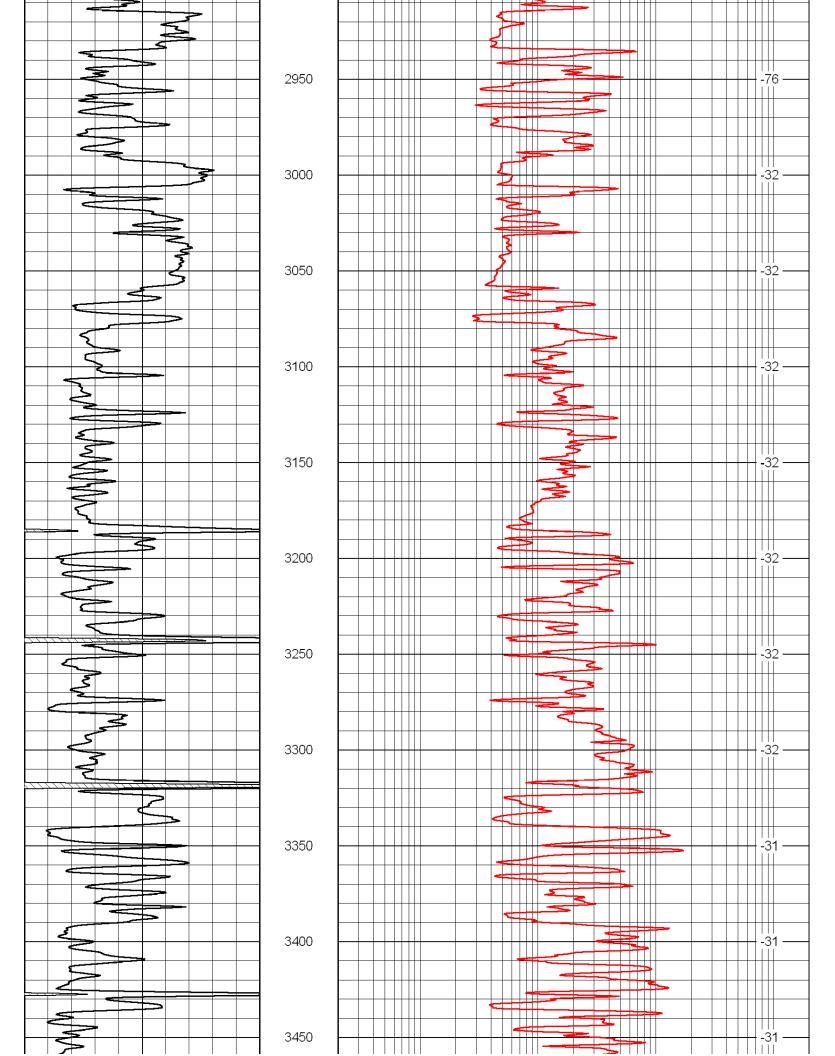

DST #1, 3380-3455' (Lansing 'B-F')

Open: 30", SI: 60", Open: 60", SI: 90"

1<sup>st</sup> Open: Fair blow, built to B.O.B. in 16 minutes. No Blow-back.

2<sup>nd</sup> Open: Fair blow, built to 10". No Blow-back.

Recovered: 770' Saltwater IFP: 28-204# FFP: 206-382#

SIP: 731-675#

<u>05-11-11</u> RTD 3750'. LTD 3751'. Deviation 3/4° @ 3750'. LogTech ran Radiation Guard Log. Allied Cementing **plugged hole** with 245 sx 60/40 pozmix with 4% gel and ½#/sx flocel as follows: heavy mud in hole to bottom plug, 25 sx @ 3715', 25 sx @ 1370', 100 sx @ 650', 40 sx @ 270', 10 sx @ 0-40', 30 sx in rathole and 15 sx in mousehole. Plugging completed at 3:00 A.M. Orders from David Wann, KCC. Released Rig @ 7:00 A.M. on 5/11/11. **FINAL REPORT**.

### **SAMPLE TOPS:**

| KB: 2054     | Depth | Datum |
|--------------|-------|-------|
| Topeka       | 3079  | -1025 |
| Heebner      | 3318  | -1264 |
| Toronto      | 3346  | -1292 |
| Lansing      | 3367  | -1313 |
| Stark        | 3558  | -1504 |
| BKC          | 3615  | -1561 |
| Conglomerate | 3678  | -1624 |
| Arbuckle     | 3745  | -1691 |
| RTD          | 3750  | -1696 |

### **ELECTRIC LOG TOPS:**

| KB: 2054     | Depth | Datum |
|--------------|-------|-------|
| Topeka       | 3077  | -1023 |
| Heebner      | 3317  | -1263 |
| Toronto      | 3339  | -1285 |
| Lansing      | 3361  | -1307 |
| Stark        | 3556  | -1502 |
| BKC          | 3606  | -1552 |
| Conglomerate | 3666  | -1612 |
| Arbuckle     | 3735  | -1681 |
| LTD          | 3751  | -1697 |