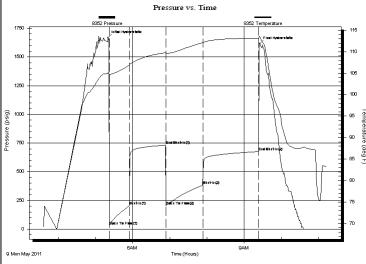

DST #1, 3380-3455' (Lansing 'B-F')

Open: 30", SI: 60", Open: 60", SI: 90"

1<sup>st</sup> Open: Fair blow, built to B.O.B. in 16 minutes. No Blow-back.

2<sup>nd</sup> Open: Fair blow, built to 10". No Blow-back.

Recovered: 770' Saltwater IFP: 28-204# FFP: 206-382#

SIP: 731-675#

<u>05-11-11</u> RTD 3750'. LTD 3751'. Deviation 3/4° @ 3750'. LogTech ran Radiation Guard Log. Allied Cementing **plugged hole** with 245 sx 60/40 pozmix with 4% gel and ½#/sx flocel as follows: heavy mud in hole to bottom plug, 25 sx @ 3715', 25 sx @ 1370', 100 sx @ 650', 40 sx @ 270', 10 sx @ 0-40', 30 sx in rathole and 15 sx in mousehole. Plugging completed at 3:00 A.M. Orders from David Wann, KCC. Released Rig @ 7:00 A.M. on 5/11/11. **FINAL REPORT**.