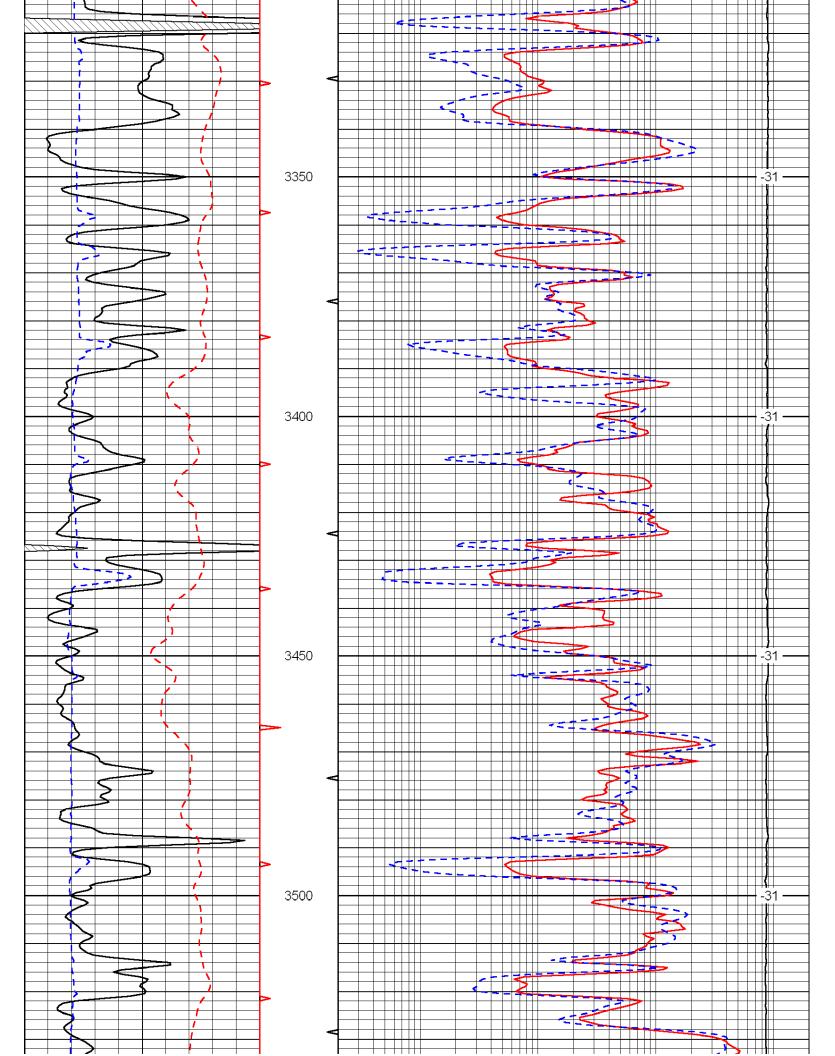

### **SAMPLE TOPS:**

| KB: 2054     | Depth | Datum |
|--------------|-------|-------|
| Topeka       | 3079  | -1025 |
| Heebner      | 3318  | -1264 |
| Toronto      | 3346  | -1292 |
| Lansing      | 3367  | -1313 |
| Stark        | 3558  | -1504 |
| BKC          | 3615  | -1561 |
| Conglomerate | 3678  | -1624 |
| Arbuckle     | 3745  | -1691 |
| RTD          | 3750  | -1696 |

### **ELECTRIC LOG TOPS:**

| KB: 2054     | Depth | Datum |
|--------------|-------|-------|
| Topeka       | 3077  | -1023 |
| Heebner      | 3317  | -1263 |
| Toronto      | 3339  | -1285 |
| Lansing      | 3361  | -1307 |
| Stark        | 3556  | -1502 |
| BKC          | 3606  | -1552 |
| Conglomerate | 3666  | -1612 |
| Arbuckle     | 3735  | -1681 |
| LTD          | 3751  | -1697 |