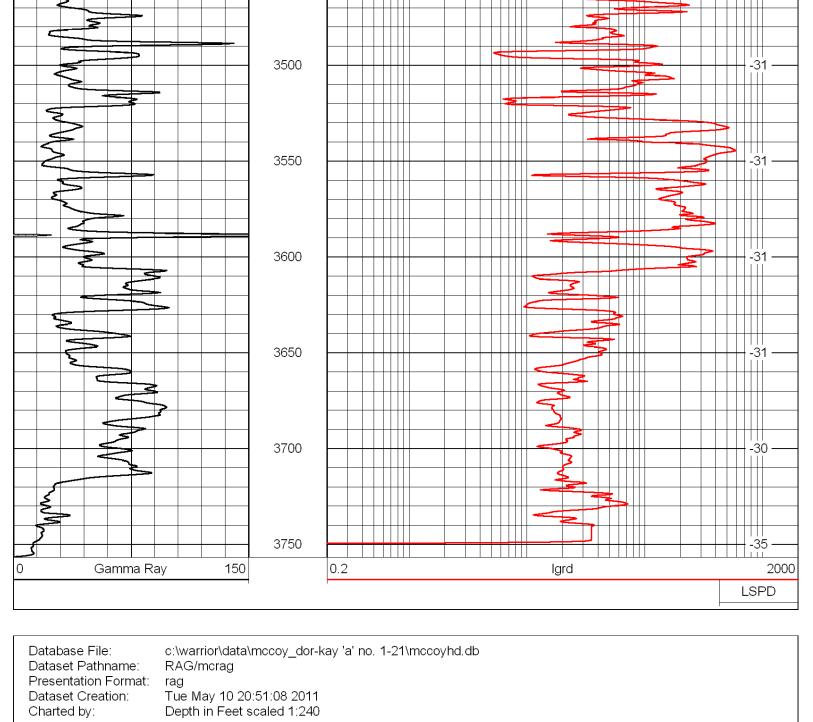

### **SAMPLE TOPS:**

| KB: 2054     | Depth | Datum |
|--------------|-------|-------|
| Topeka       | 3079  | -1025 |
| Heebner      | 3318  | -1264 |
| Toronto      | 3346  | -1292 |
| Lansing      | 3367  | -1313 |
| Stark        | 3558  | -1504 |
| BKC          | 3615  | -1561 |
| Conglomerate | 3678  | -1624 |
| Arbuckle     | 3745  | -1691 |
| RTD          | 3750  | -1696 |

### **ELECTRIC LOG TOPS:**

| KB: 2054     | Depth | Datum |
|--------------|-------|-------|
| Topeka       | 3077  | -1023 |
| Heebner      | 3317  | -1263 |
| Toronto      | 3339  | -1285 |
| Lansing      | 3361  | -1307 |
| Stark        | 3556  | -1502 |
| BKC          | 3606  | -1552 |
| Conglomerate | 3666  | -1612 |
| Arbuckle     | 3735  | -1681 |
| LTD          | 3751  | -1697 |