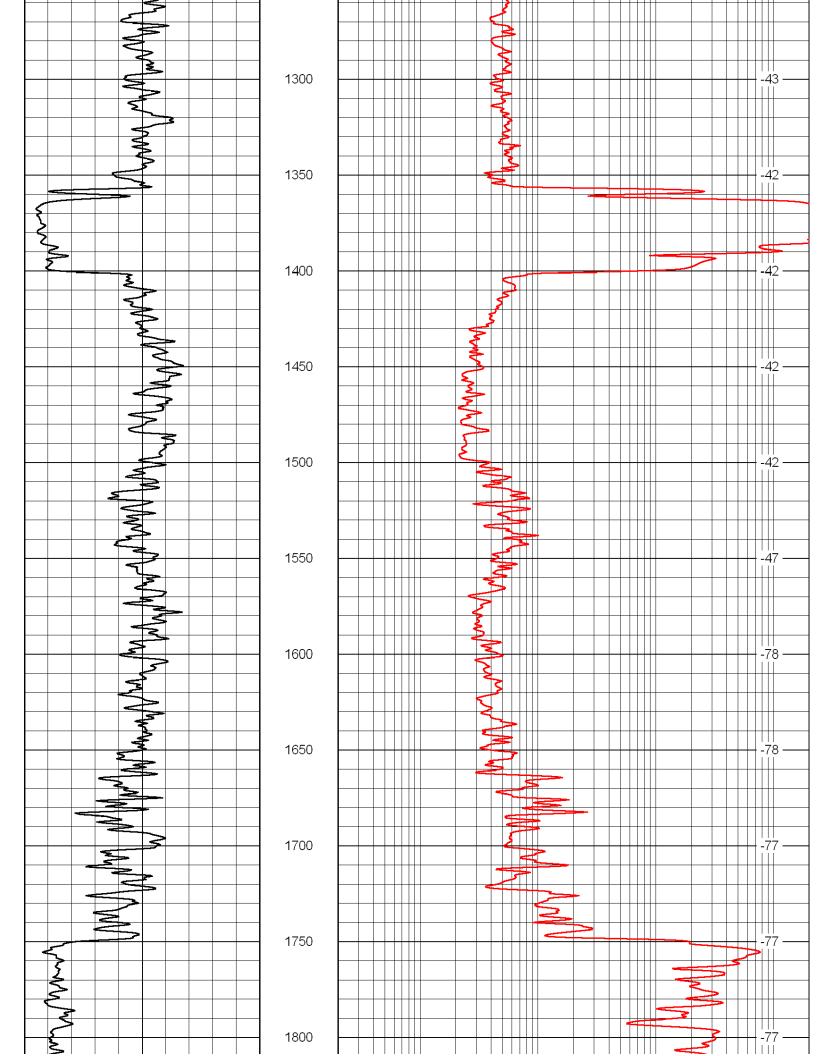

### **SAMPLE TOPS:**

| KB: 2054     | Depth | Datum |
|--------------|-------|-------|
| Topeka       | 3079  | -1025 |
| Heebner      | 3318  | -1264 |
| Toronto      | 3346  | -1292 |
| Lansing      | 3367  | -1313 |
| Stark        | 3558  | -1504 |
| BKC          | 3615  | -1561 |
| Conglomerate | 3678  | -1624 |
| Arbuckle     | 3745  | -1691 |
| RTD          | 3750  | -1696 |

### **ELECTRIC LOG TOPS:**

| KB: 2054     | Depth | Datum |
|--------------|-------|-------|
| Topeka       | 3077  | -1023 |
| Heebner      | 3317  | -1263 |
| Toronto      | 3339  | -1285 |
| Lansing      | 3361  | -1307 |
| Stark        | 3556  | -1502 |
| BKC          | 3606  | -1552 |
| Conglomerate | 3666  | -1612 |
| Arbuckle     | 3735  | -1681 |
| LTD          | 3751  | -1697 |