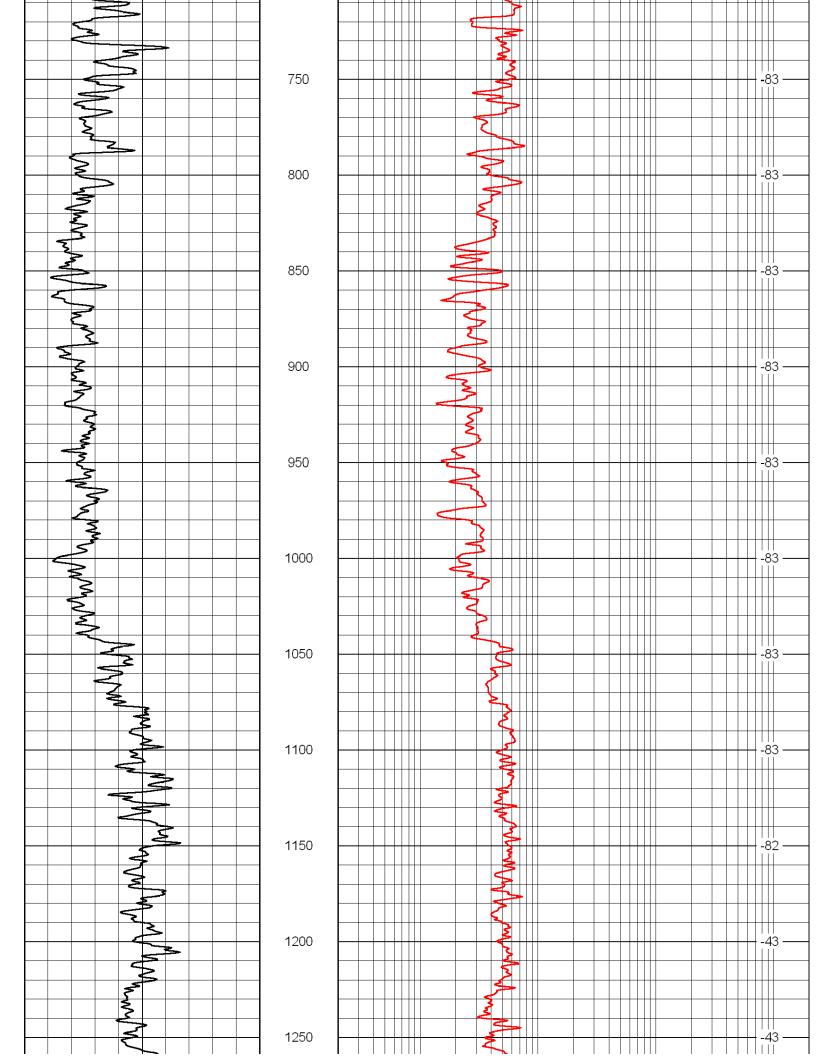

### **SAMPLE TOPS:**

| KB: 2054     | Depth | Datum |
|--------------|-------|-------|
| Topeka       | 3079  | -1025 |
| Heebner      | 3318  | -1264 |
| Toronto      | 3346  | -1292 |
| Lansing      | 3367  | -1313 |
| Stark        | 3558  | -1504 |
| BKC          | 3615  | -1561 |
| Conglomerate | 3678  | -1624 |
| Arbuckle     | 3745  | -1691 |
| RTD          | 3750  | -1696 |

### **ELECTRIC LOG TOPS:**

| KB: 2054     | Depth | Datum |
|--------------|-------|-------|
| Topeka       | 3077  | -1023 |
| Heebner      | 3317  | -1263 |
| Toronto      | 3339  | -1285 |
| Lansing      | 3361  | -1307 |
| Stark        | 3556  | -1502 |
| BKC          | 3606  | -1552 |
| Conglomerate | 3666  | -1612 |
| Arbuckle     | 3735  | -1681 |
| LTD          | 3751  | -1697 |