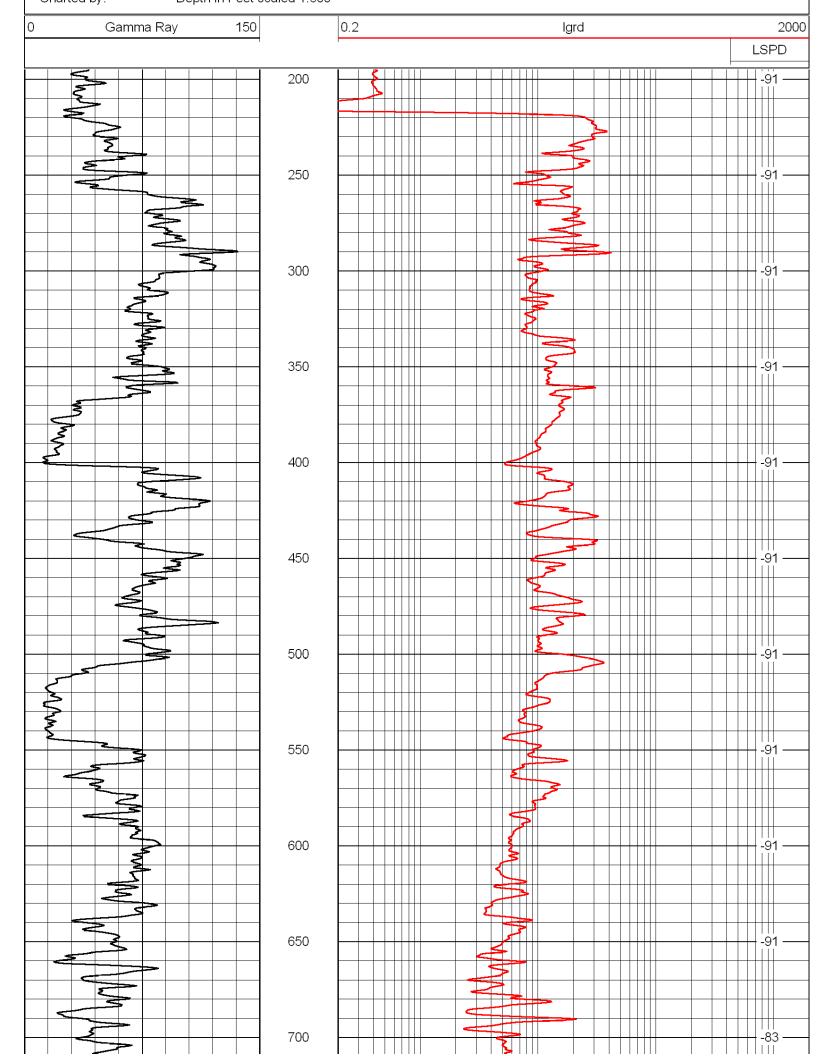

### **SAMPLE TOPS:**

| KB: 2054     | Depth | Datum |
|--------------|-------|-------|
| Topeka       | 3079  | -1025 |
| Heebner      | 3318  | -1264 |
| Toronto      | 3346  | -1292 |
| Lansing      | 3367  | -1313 |
| Stark        | 3558  | -1504 |
| BKC          | 3615  | -1561 |
| Conglomerate | 3678  | -1624 |
| Arbuckle     | 3745  | -1691 |
| RTD          | 3750  | -1696 |

### **ELECTRIC LOG TOPS:**

| KB: 2054     | Depth | Datum |
|--------------|-------|-------|
| Topeka       | 3077  | -1023 |
| Heebner      | 3317  | -1263 |
| Toronto      | 3339  | -1285 |
| Lansing      | 3361  | -1307 |
| Stark        | 3556  | -1502 |
| BKC          | 3606  | -1552 |
| Conglomerate | 3666  | -1612 |
| Arbuckle     | 3735  | -1681 |
| LTD          | 3751  | -1697 |