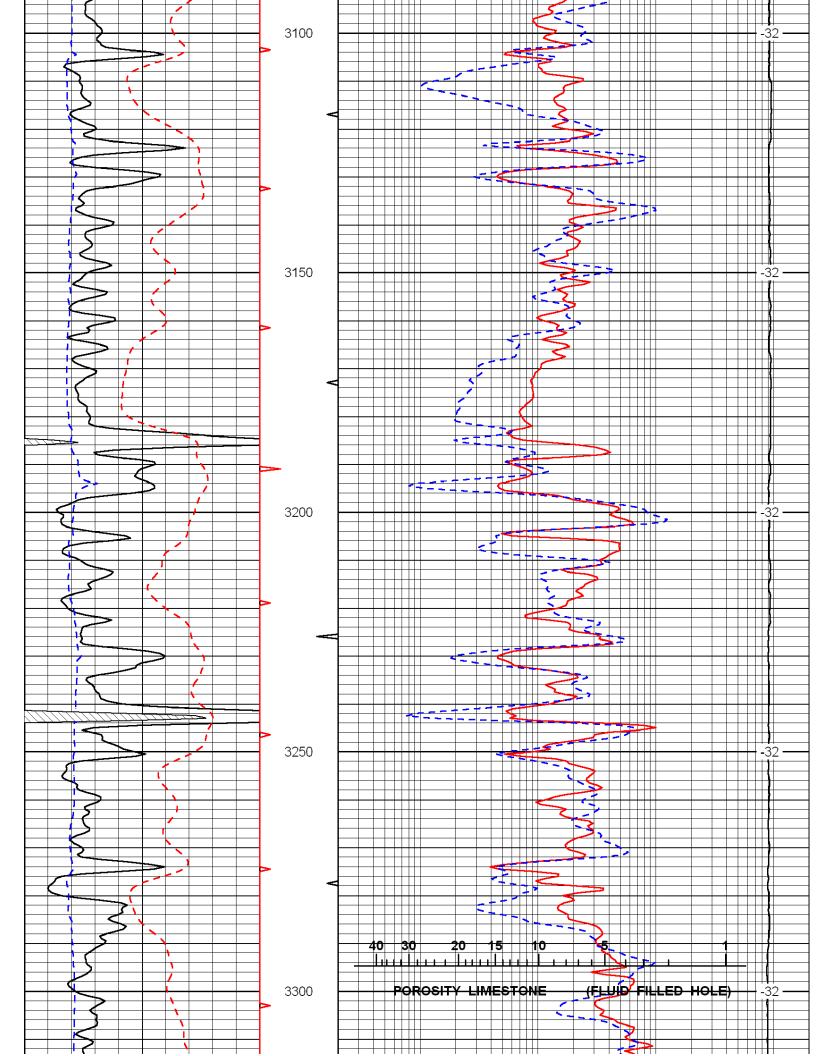

### **SAMPLE TOPS:**

| KB: 2054     | Depth | Datum |
|--------------|-------|-------|
| Topeka       | 3079  | -1025 |
| Heebner      | 3318  | -1264 |
| Toronto      | 3346  | -1292 |
| Lansing      | 3367  | -1313 |
| Stark        | 3558  | -1504 |
| BKC          | 3615  | -1561 |
| Conglomerate | 3678  | -1624 |
| Arbuckle     | 3745  | -1691 |
| RTD          | 3750  | -1696 |

### **ELECTRIC LOG TOPS:**

| KB: 2054     | Depth | Datum |
|--------------|-------|-------|
| Topeka       | 3077  | -1023 |
| Heebner      | 3317  | -1263 |
| Toronto      | 3339  | -1285 |
| Lansing      | 3361  | -1307 |
| Stark        | 3556  | -1502 |
| BKC          | 3606  | -1552 |
| Conglomerate | 3666  | -1612 |
| Arbuckle     | 3735  | -1681 |
| LTD          | 3751  | -1697 |