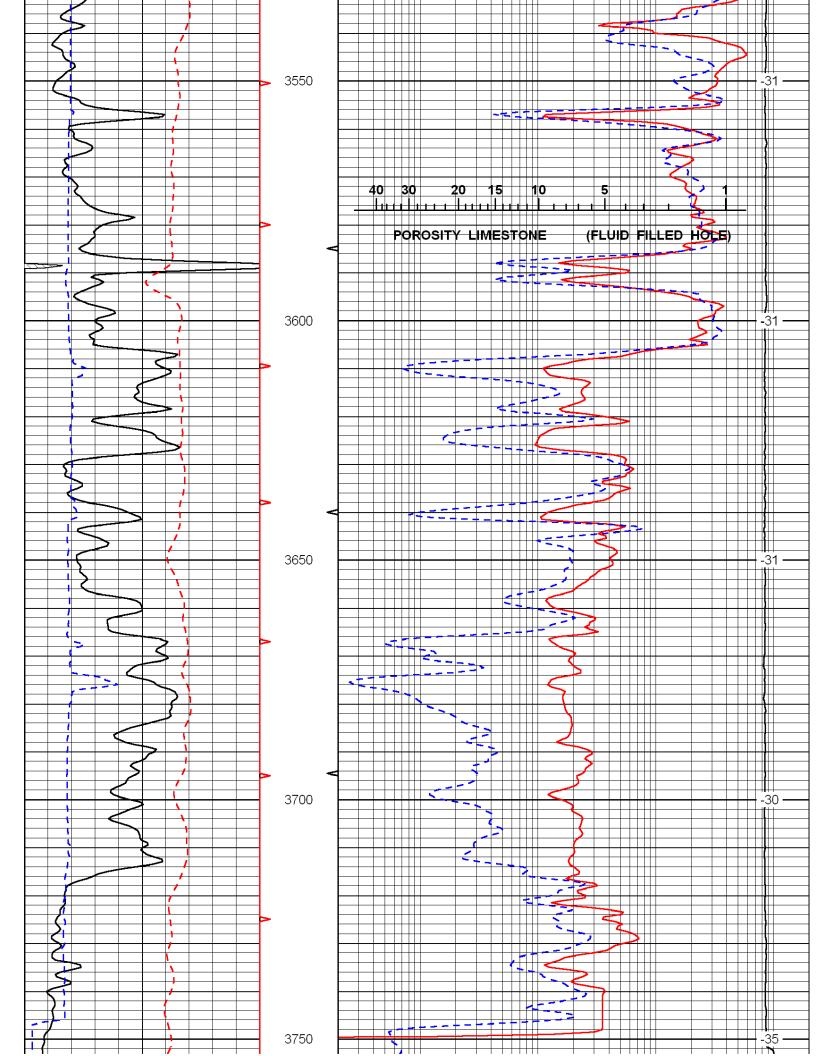

### **SAMPLE TOPS:**

| KB: 2054     | Depth | Datum |
|--------------|-------|-------|
| Topeka       | 3079  | -1025 |
| Heebner      | 3318  | -1264 |
| Toronto      | 3346  | -1292 |
| Lansing      | 3367  | -1313 |
| Stark        | 3558  | -1504 |
| BKC          | 3615  | -1561 |
| Conglomerate | 3678  | -1624 |
| Arbuckle     | 3745  | -1691 |
| RTD          | 3750  | -1696 |

### **ELECTRIC LOG TOPS:**

| KB: 2054     | Depth | Datum |
|--------------|-------|-------|
| Topeka       | 3077  | -1023 |
| Heebner      | 3317  | -1263 |
| Toronto      | 3339  | -1285 |
| Lansing      | 3361  | -1307 |
| Stark        | 3556  | -1502 |
| BKC          | 3606  | -1552 |
| Conglomerate | 3666  | -1612 |
| Arbuckle     | 3735  | -1681 |
| LTD          | 3751  | -1697 |