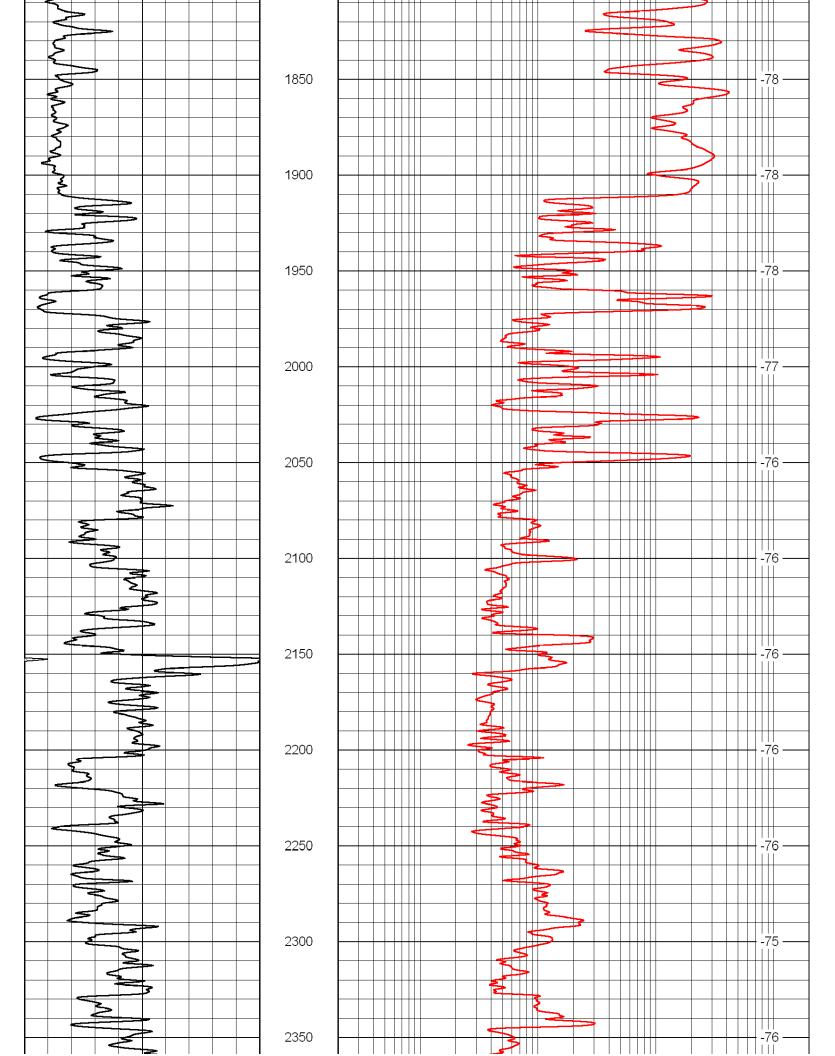

### **SAMPLE TOPS:**

| KB: 2054     | Depth | Datum |
|--------------|-------|-------|
| Topeka       | 3079  | -1025 |
| Heebner      | 3318  | -1264 |
| Toronto      | 3346  | -1292 |
| Lansing      | 3367  | -1313 |
| Stark        | 3558  | -1504 |
| BKC          | 3615  | -1561 |
| Conglomerate | 3678  | -1624 |
| Arbuckle     | 3745  | -1691 |
| RTD          | 3750  | -1696 |

### **ELECTRIC LOG TOPS:**

| KB: 2054     | Depth | Datum |
|--------------|-------|-------|
| Topeka       | 3077  | -1023 |
| Heebner      | 3317  | -1263 |
| Toronto      | 3339  | -1285 |
| Lansing      | 3361  | -1307 |
| Stark        | 3556  | -1502 |
| BKC          | 3606  | -1552 |
| Conglomerate | 3666  | -1612 |
| Arbuckle     | 3735  | -1681 |
| LTD          | 3751  | -1697 |