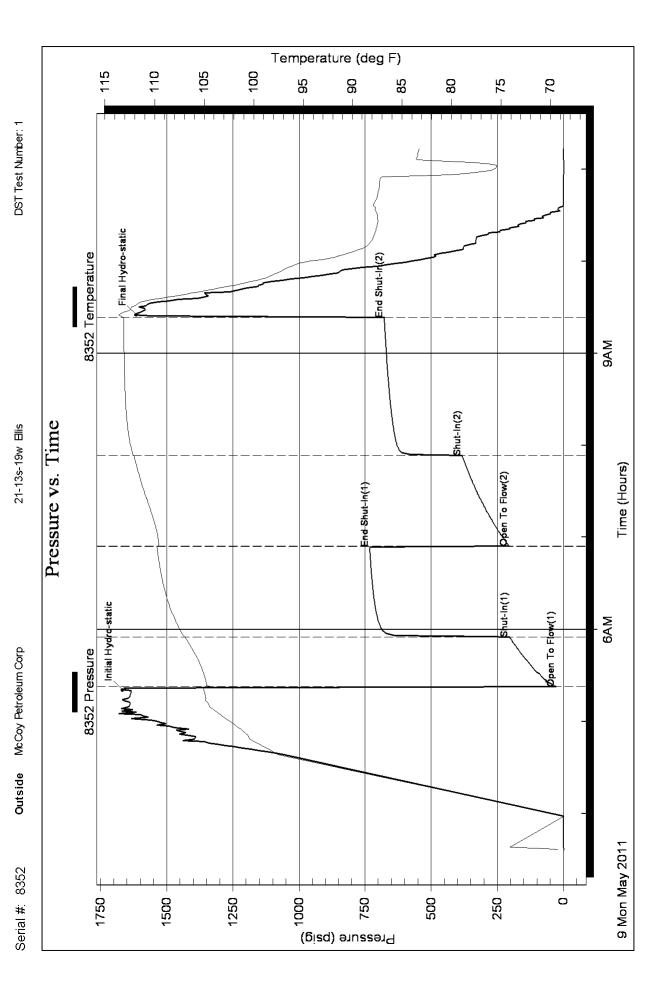

DST #1, 3380-3455' (Lansing 'B-F')

Open: 30", SI: 60", Open: 60", SI: 90"

1<sup>st</sup> Open: Fair blow, built to B.O.B. in 16 minutes. No Blow-back.

2<sup>nd</sup> Open: Fair blow, built to 10". No Blow-back.

Recovered: 770' Saltwater IFP: 28-204# FFP: 206-382#

SIP: 731-675#

<u>05-11-11</u> RTD 3750'. LTD 3751'. Deviation 3/4° @ 3750'. LogTech ran Radiation Guard Log. Allied Cementing **plugged hole** with 245 sx 60/40 pozmix with 4% gel and ½#/sx flocel as follows: heavy mud in hole to bottom plug, 25 sx @ 3715', 25 sx @ 1370', 100 sx @ 650', 40 sx @ 270', 10 sx @ 0-40', 30 sx in rathole and 15 sx in mousehole. Plugging completed at 3:00 A.M. Orders from David Wann, KCC. Released Rig @ 7:00 A.M. on 5/11/11. **FINAL REPORT**.