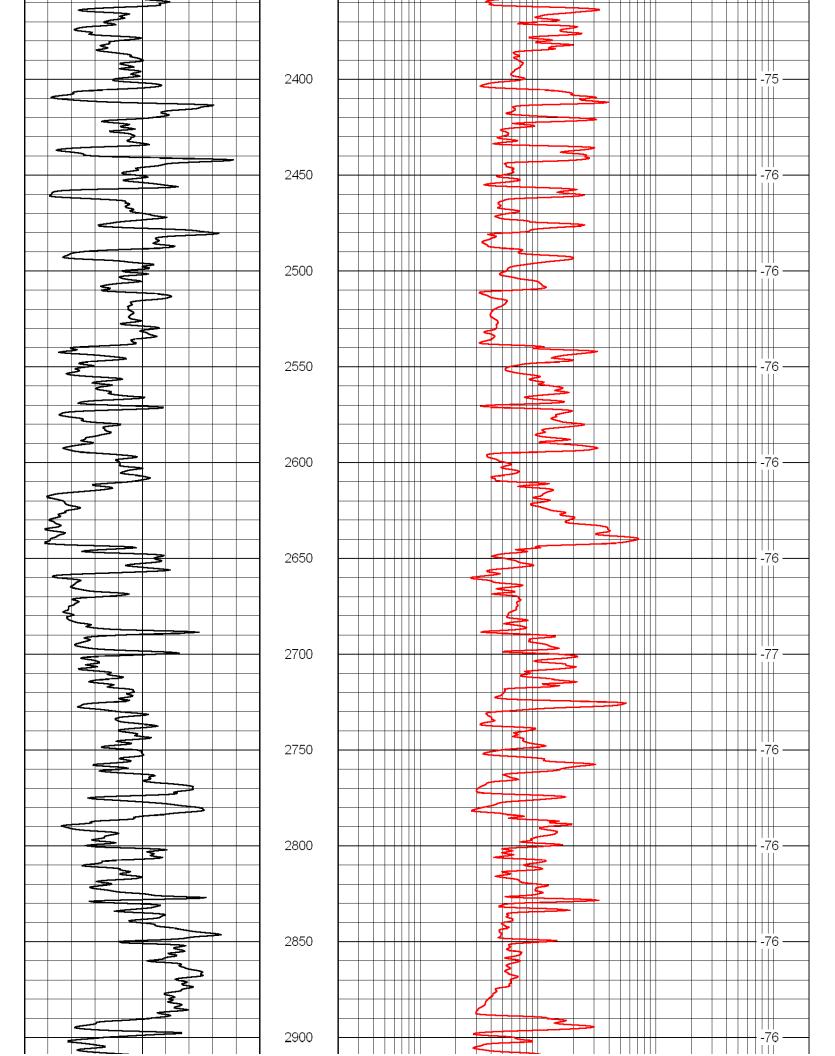

### **SAMPLE TOPS:**

| KB: 2054     | Depth | Datum |
|--------------|-------|-------|
| Topeka       | 3079  | -1025 |
| Heebner      | 3318  | -1264 |
| Toronto      | 3346  | -1292 |
| Lansing      | 3367  | -1313 |
| Stark        | 3558  | -1504 |
| BKC          | 3615  | -1561 |
| Conglomerate | 3678  | -1624 |
| Arbuckle     | 3745  | -1691 |
| RTD          | 3750  | -1696 |

### **ELECTRIC LOG TOPS:**

| KB: 2054     | Depth | Datum |
|--------------|-------|-------|
| Topeka       | 3077  | -1023 |
| Heebner      | 3317  | -1263 |
| Toronto      | 3339  | -1285 |
| Lansing      | 3361  | -1307 |
| Stark        | 3556  | -1502 |
| BKC          | 3606  | -1552 |
| Conglomerate | 3666  | -1612 |
| Arbuckle     | 3735  | -1681 |
| LTD          | 3751  | -1697 |