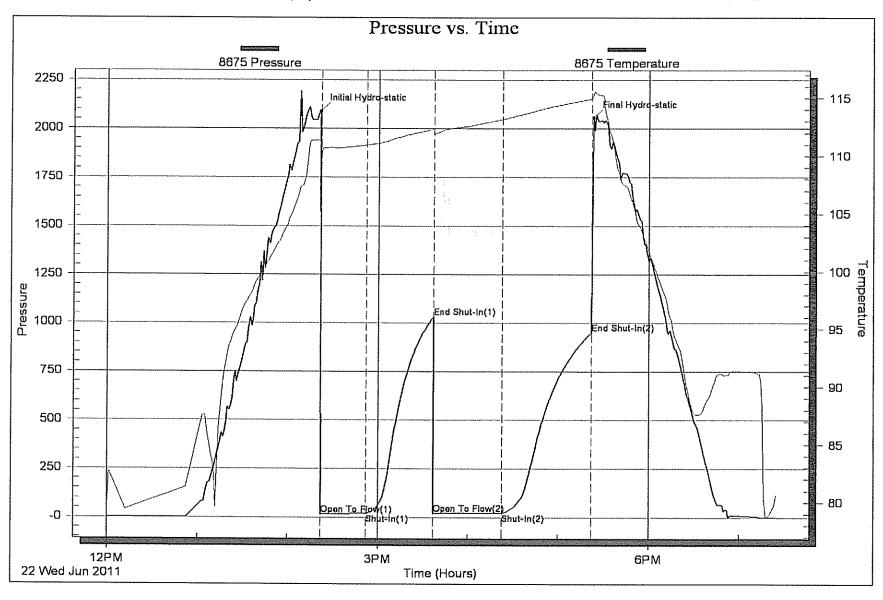

Side Two

| Operator Name:                                                        |                         |                                                                                                          | Lease Name: _           |                            |                                            | _ Well #:         |                               |
|-----------------------------------------------------------------------|-------------------------|----------------------------------------------------------------------------------------------------------|-------------------------|----------------------------|--------------------------------------------|-------------------|-------------------------------|
| Sec Twp                                                               | S. R                    | East West                                                                                                | County:                 |                            |                                            |                   |                               |
| time tool open and cle<br>recovery, and flow rate                     | osed, flowing and shu   | nd base of formations pe<br>at-in pressures, whether<br>est, along with final chart<br>well site report. | shut-in pressure rea    | ched static level,         | hydrostatic press                          | sures, bottom h   | nole temperature, fluid       |
| Drill Stem Tests Take                                                 |                         | ☐ Yes ☐ No                                                                                               |                         | og Formatio                | n (Top), Depth ar                          | nd Datum          | Sample                        |
| Samples Sent to Geo                                                   | ological Survev         | ☐ Yes ☐ No                                                                                               | Nam                     | ne                         |                                            | Тор               | Datum                         |
| Cores Taken Electric Log Run Electric Log Submitte (If no, Submit Cop | ed Electronically       | Yes No Yes No Yes No                                                                                     |                         |                            |                                            |                   |                               |
| List All E. Logs Run:                                                 |                         |                                                                                                          |                         |                            |                                            |                   |                               |
|                                                                       |                         |                                                                                                          | B RECORD No             | ew Used ermediate, product | ion, etc.                                  |                   |                               |
| Purpose of String                                                     | Size Hole<br>Drilled    | Size Casing<br>Set (In O.D.)                                                                             | Weight<br>Lbs. / Ft.    | Setting<br>Depth           | Type of<br>Cement                          | # Sacks<br>Used   | Type and Percent<br>Additives |
|                                                                       |                         |                                                                                                          |                         |                            |                                            |                   |                               |
|                                                                       |                         |                                                                                                          |                         |                            |                                            |                   |                               |
|                                                                       |                         |                                                                                                          |                         |                            |                                            |                   |                               |
|                                                                       |                         | ADDITIONA                                                                                                | L CEMENTING / SQI       | JEEZE RECORD               | 1                                          |                   |                               |
| Purpose:  —— Perforate —— Protect Casing                              | Depth<br>Top Bottom     | Type of Cement                                                                                           | # Sacks Used            |                            | Type and F                                 | Percent Additives |                               |
| —— Plug Back TD<br>—— Plug Off Zone                                   |                         |                                                                                                          |                         |                            |                                            |                   |                               |
| Shots Per Foot                                                        | PERFORATI<br>Specify    | ON RECORD - Bridge Plu<br>Footage of Each Interval Pe                                                    | gs Set/Type<br>rforated |                            | cture, Shot, Cemen<br>mount and Kind of Ma |                   | d Depth                       |
|                                                                       |                         |                                                                                                          |                         |                            |                                            |                   |                               |
|                                                                       |                         |                                                                                                          |                         |                            |                                            |                   |                               |
| TUBING RECORD:                                                        | Size:                   | Set At:                                                                                                  | Packer At:              | Liner Run:                 | Yes No                                     | 1                 |                               |
| Date of First, Resumed                                                | d Production, SWD or EN | IHR. Producing Me                                                                                        |                         | Gas Lift 0                 | Other (Explain)                            |                   |                               |
| Estimated Production<br>Per 24 Hours                                  | Oil                     | Bbls. Gas                                                                                                | Mcf Wat                 | ter B                      | bls.                                       | Gas-Oil Ratio     | Gravity                       |
|                                                                       | ION OF GAS:             |                                                                                                          | METHOD OF COMPLI        |                            |                                            | PRODUCTIO         | ON INTERVAL:                  |
| Vented Sole                                                           | d Used on Lease         | Open Hole                                                                                                | Perf. Dually (Submit    |                            | mmingled<br>mit ACO-4)                     |                   |                               |