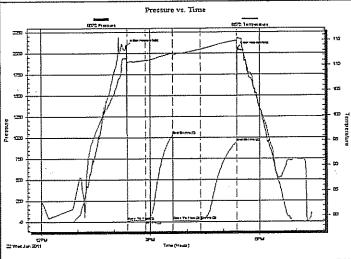

Side Two

| Operator Name:                                                        |                         |                                                                                                          | Lease Name: _           |                            |                                            | _ Well #:         |                               |
|-----------------------------------------------------------------------|-------------------------|----------------------------------------------------------------------------------------------------------|-------------------------|----------------------------|--------------------------------------------|-------------------|-------------------------------|
| Sec Twp                                                               | S. R                    | East West                                                                                                | County:                 |                            |                                            |                   |                               |
| time tool open and cle<br>recovery, and flow rate                     | osed, flowing and shu   | nd base of formations pe<br>at-in pressures, whether<br>est, along with final chart<br>well site report. | shut-in pressure rea    | ched static level,         | hydrostatic press                          | sures, bottom h   | nole temperature, fluid       |
| Drill Stem Tests Take                                                 |                         | ☐ Yes ☐ No                                                                                               |                         | og Formatio                | n (Top), Depth ar                          | nd Datum          | Sample                        |
| Samples Sent to Geo                                                   | ological Survev         | ☐ Yes ☐ No                                                                                               | Nam                     | ne                         |                                            | Тор               | Datum                         |
| Cores Taken Electric Log Run Electric Log Submitte (If no, Submit Cop | ed Electronically       | Yes No Yes No Yes No                                                                                     |                         |                            |                                            |                   |                               |
| List All E. Logs Run:                                                 |                         |                                                                                                          |                         |                            |                                            |                   |                               |
|                                                                       |                         |                                                                                                          | B RECORD No             | ew Used ermediate, product | ion, etc.                                  |                   |                               |
| Purpose of String                                                     | Size Hole<br>Drilled    | Size Casing<br>Set (In O.D.)                                                                             | Weight<br>Lbs. / Ft.    | Setting<br>Depth           | Type of<br>Cement                          | # Sacks<br>Used   | Type and Percent<br>Additives |
|                                                                       |                         |                                                                                                          |                         |                            |                                            |                   |                               |
|                                                                       |                         |                                                                                                          |                         |                            |                                            |                   |                               |
|                                                                       |                         |                                                                                                          |                         |                            |                                            |                   |                               |
|                                                                       |                         | ADDITIONA                                                                                                | L CEMENTING / SQI       | JEEZE RECORD               | 1                                          |                   |                               |
| Purpose:  —— Perforate —— Protect Casing                              | Depth<br>Top Bottom     | Type of Cement                                                                                           | # Sacks Used            |                            | Type and F                                 | Percent Additives |                               |
| —— Plug Back TD<br>—— Plug Off Zone                                   |                         |                                                                                                          |                         |                            |                                            |                   |                               |
| Shots Per Foot                                                        | PERFORATI<br>Specify    | ON RECORD - Bridge Plu<br>Footage of Each Interval Pe                                                    | gs Set/Type<br>rforated |                            | cture, Shot, Cemen<br>mount and Kind of Ma |                   | d Depth                       |
|                                                                       |                         |                                                                                                          |                         |                            |                                            |                   |                               |
|                                                                       |                         |                                                                                                          |                         |                            |                                            |                   |                               |
| TUBING RECORD:                                                        | Size:                   | Set At:                                                                                                  | Packer At:              | Liner Run:                 | Yes No                                     | 1                 |                               |
| Date of First, Resumed                                                | d Production, SWD or EN | IHR. Producing Me                                                                                        |                         | Gas Lift 0                 | Other (Explain)                            |                   |                               |
| Estimated Production<br>Per 24 Hours                                  | Oil                     | Bbls. Gas                                                                                                | Mcf Wat                 | ter B                      | bls.                                       | Gas-Oil Ratio     | Gravity                       |
|                                                                       | ION OF GAS:             |                                                                                                          | METHOD OF COMPLI        |                            |                                            | PRODUCTIO         | ON INTERVAL:                  |
| Vented Sole                                                           | d Used on Lease         | Open Hole                                                                                                | Perf. Dually (Submit    |                            | mmingled<br>mit ACO-4)                     |                   |                               |