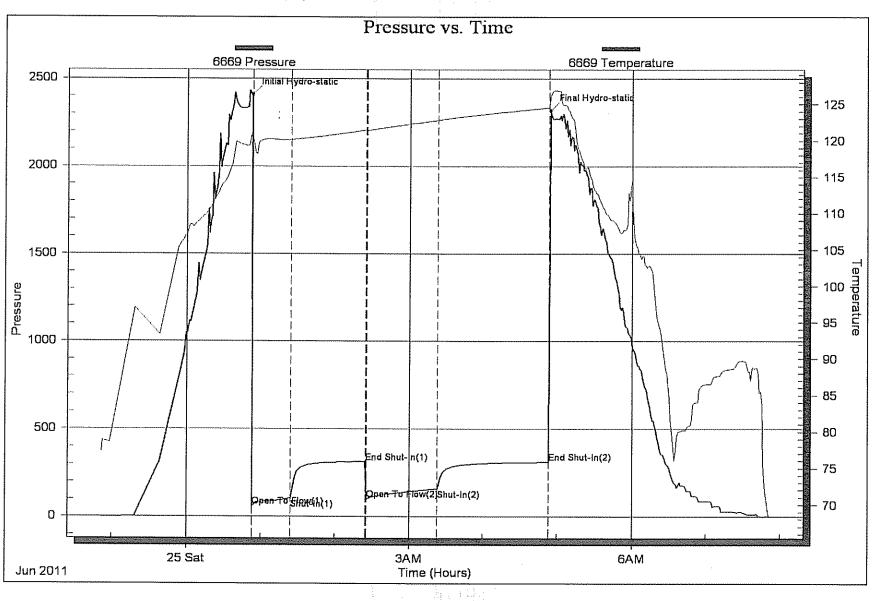

Side Two

| Operator Name:                                                        |                         |                                                                                                          | Lease Name: _           |                            |                                            | _ Well #:         |                               |
|-----------------------------------------------------------------------|-------------------------|----------------------------------------------------------------------------------------------------------|-------------------------|----------------------------|--------------------------------------------|-------------------|-------------------------------|
| Sec Twp                                                               | S. R                    | East West                                                                                                | County:                 |                            |                                            |                   |                               |
| time tool open and cle<br>recovery, and flow rate                     | osed, flowing and shu   | nd base of formations pe<br>at-in pressures, whether<br>est, along with final chart<br>well site report. | shut-in pressure rea    | ched static level,         | hydrostatic press                          | sures, bottom h   | nole temperature, fluid       |
| Drill Stem Tests Take                                                 |                         | ☐ Yes ☐ No                                                                                               |                         | og Formatio                | n (Top), Depth ar                          | nd Datum          | Sample                        |
| Samples Sent to Geo                                                   | ological Survev         | ☐ Yes ☐ No                                                                                               | Nam                     | ne                         |                                            | Тор               | Datum                         |
| Cores Taken Electric Log Run Electric Log Submitte (If no, Submit Cop | ed Electronically       | Yes No Yes No Yes No                                                                                     |                         |                            |                                            |                   |                               |
| List All E. Logs Run:                                                 |                         |                                                                                                          |                         |                            |                                            |                   |                               |
|                                                                       |                         |                                                                                                          | B RECORD No             | ew Used ermediate, product | ion, etc.                                  |                   |                               |
| Purpose of String                                                     | Size Hole<br>Drilled    | Size Casing<br>Set (In O.D.)                                                                             | Weight<br>Lbs. / Ft.    | Setting<br>Depth           | Type of<br>Cement                          | # Sacks<br>Used   | Type and Percent<br>Additives |
|                                                                       |                         |                                                                                                          |                         |                            |                                            |                   |                               |
|                                                                       |                         |                                                                                                          |                         |                            |                                            |                   |                               |
|                                                                       |                         |                                                                                                          |                         |                            |                                            |                   |                               |
|                                                                       |                         | ADDITIONA                                                                                                | L CEMENTING / SQI       | JEEZE RECORD               | 1                                          |                   |                               |
| Purpose:  —— Perforate —— Protect Casing                              | Depth<br>Top Bottom     | Type of Cement                                                                                           | # Sacks Used            |                            | Type and F                                 | Percent Additives |                               |
| —— Plug Back TD<br>—— Plug Off Zone                                   |                         |                                                                                                          |                         |                            |                                            |                   |                               |
| Shots Per Foot                                                        | PERFORATI<br>Specify    | ON RECORD - Bridge Plu<br>Footage of Each Interval Pe                                                    | gs Set/Type<br>rforated |                            | cture, Shot, Cemen<br>mount and Kind of Ma |                   | d Depth                       |
|                                                                       |                         |                                                                                                          |                         |                            |                                            |                   |                               |
|                                                                       |                         |                                                                                                          |                         |                            |                                            |                   |                               |
| TUBING RECORD:                                                        | Size:                   | Set At:                                                                                                  | Packer At:              | Liner Run:                 | Yes No                                     | 1                 |                               |
| Date of First, Resumed                                                | d Production, SWD or EN | IHR. Producing Me                                                                                        |                         | Gas Lift 0                 | Other (Explain)                            |                   |                               |
| Estimated Production<br>Per 24 Hours                                  | Oil                     | Bbls. Gas                                                                                                | Mcf Wat                 | ter B                      | bls.                                       | Gas-Oil Ratio     | Gravity                       |
|                                                                       | ION OF GAS:             |                                                                                                          | METHOD OF COMPLI        |                            |                                            | PRODUCTIO         | ON INTERVAL:                  |
| Vented Sole                                                           | d Used on Lease         | Open Hole                                                                                                | Perf. Dually (Submit    |                            | mmingled<br>mit ACO-4)                     |                   |                               |