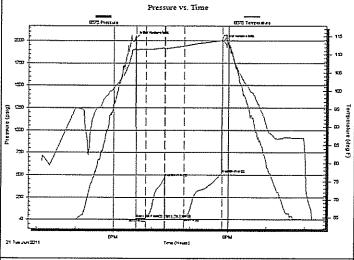

Side Two

| Operator Name:                                                        |                         |                                                                                                          | Lease Name: _           |                            |                                            | _ Well #:         |                               |
|-----------------------------------------------------------------------|-------------------------|----------------------------------------------------------------------------------------------------------|-------------------------|----------------------------|--------------------------------------------|-------------------|-------------------------------|
| Sec Twp                                                               | S. R                    | East West                                                                                                | County:                 |                            |                                            |                   |                               |
| time tool open and cle<br>recovery, and flow rate                     | osed, flowing and shu   | nd base of formations pe<br>at-in pressures, whether<br>est, along with final chart<br>well site report. | shut-in pressure rea    | ched static level,         | hydrostatic press                          | sures, bottom h   | nole temperature, fluid       |
| Drill Stem Tests Take                                                 |                         | ☐ Yes ☐ No                                                                                               |                         | og Formatio                | n (Top), Depth ar                          | nd Datum          | Sample                        |
| Samples Sent to Geo                                                   | ological Survev         | ☐ Yes ☐ No                                                                                               | Nam                     | ne                         |                                            | Тор               | Datum                         |
| Cores Taken Electric Log Run Electric Log Submitte (If no, Submit Cop | ed Electronically       | Yes No Yes No Yes No                                                                                     |                         |                            |                                            |                   |                               |
| List All E. Logs Run:                                                 |                         |                                                                                                          |                         |                            |                                            |                   |                               |
|                                                                       |                         |                                                                                                          | B RECORD No             | ew Used ermediate, product | ion, etc.                                  |                   |                               |
| Purpose of String                                                     | Size Hole<br>Drilled    | Size Casing<br>Set (In O.D.)                                                                             | Weight<br>Lbs. / Ft.    | Setting<br>Depth           | Type of<br>Cement                          | # Sacks<br>Used   | Type and Percent<br>Additives |
|                                                                       |                         |                                                                                                          |                         |                            |                                            |                   |                               |
|                                                                       |                         |                                                                                                          |                         |                            |                                            |                   |                               |
|                                                                       |                         |                                                                                                          |                         |                            |                                            |                   |                               |
|                                                                       |                         | ADDITIONA                                                                                                | L CEMENTING / SQI       | JEEZE RECORD               | 1                                          |                   |                               |
| Purpose:  —— Perforate —— Protect Casing                              | Depth<br>Top Bottom     | Type of Cement                                                                                           | # Sacks Used            |                            | Type and F                                 | Percent Additives |                               |
| —— Plug Back TD<br>—— Plug Off Zone                                   |                         |                                                                                                          |                         |                            |                                            |                   |                               |
| Shots Per Foot                                                        | PERFORATI<br>Specify    | ON RECORD - Bridge Plu<br>Footage of Each Interval Pe                                                    | gs Set/Type<br>rforated |                            | cture, Shot, Cemen<br>mount and Kind of Ma |                   | d Depth                       |
|                                                                       |                         |                                                                                                          |                         |                            |                                            |                   |                               |
|                                                                       |                         |                                                                                                          |                         |                            |                                            |                   |                               |
| TUBING RECORD:                                                        | Size:                   | Set At:                                                                                                  | Packer At:              | Liner Run:                 | Yes No                                     | 1                 |                               |
| Date of First, Resumed                                                | d Production, SWD or EN | IHR. Producing Me                                                                                        |                         | Gas Lift 0                 | Other (Explain)                            |                   |                               |
| Estimated Production<br>Per 24 Hours                                  | Oil                     | Bbls. Gas                                                                                                | Mcf Wat                 | ter B                      | bls.                                       | Gas-Oil Ratio     | Gravity                       |
|                                                                       | ION OF GAS:             |                                                                                                          | METHOD OF COMPLI        |                            |                                            | PRODUCTIO         | ON INTERVAL:                  |
| Vented Sole                                                           | d Used on Lease         | Open Hole                                                                                                | Perf. Dually (Submit    |                            | mmingled<br>mit ACO-4)                     |                   |                               |