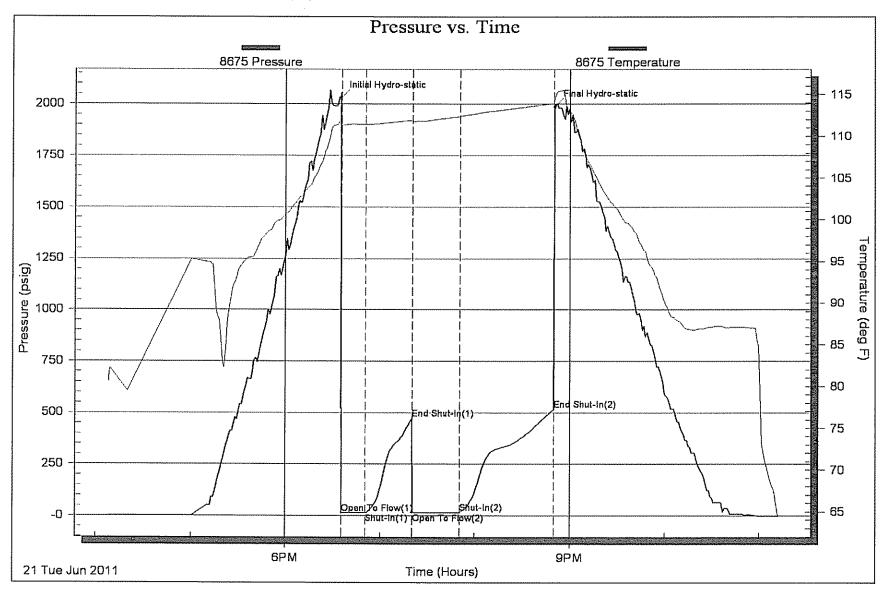

Side Two

| Operator Name:                                                        |                         |                                                                                                          | Lease Name: _           |                            |                                            | _ Well #:         |                               |
|-----------------------------------------------------------------------|-------------------------|----------------------------------------------------------------------------------------------------------|-------------------------|----------------------------|--------------------------------------------|-------------------|-------------------------------|
| Sec Twp                                                               | S. R                    | East West                                                                                                | County:                 |                            |                                            |                   |                               |
| time tool open and cle<br>recovery, and flow rate                     | osed, flowing and shu   | nd base of formations pe<br>at-in pressures, whether<br>est, along with final chart<br>well site report. | shut-in pressure rea    | ched static level,         | hydrostatic press                          | sures, bottom h   | nole temperature, fluid       |
| Drill Stem Tests Take                                                 |                         | ☐ Yes ☐ No                                                                                               |                         | og Formatio                | n (Top), Depth ar                          | nd Datum          | Sample                        |
| Samples Sent to Geo                                                   | ological Survev         | ☐ Yes ☐ No                                                                                               | Nam                     | ne                         |                                            | Тор               | Datum                         |
| Cores Taken Electric Log Run Electric Log Submitte (If no, Submit Cop | ed Electronically       | Yes No Yes No Yes No                                                                                     |                         |                            |                                            |                   |                               |
| List All E. Logs Run:                                                 |                         |                                                                                                          |                         |                            |                                            |                   |                               |
|                                                                       |                         |                                                                                                          | B RECORD No             | ew Used ermediate, product | ion, etc.                                  |                   |                               |
| Purpose of String                                                     | Size Hole<br>Drilled    | Size Casing<br>Set (In O.D.)                                                                             | Weight<br>Lbs. / Ft.    | Setting<br>Depth           | Type of<br>Cement                          | # Sacks<br>Used   | Type and Percent<br>Additives |
|                                                                       |                         |                                                                                                          |                         |                            |                                            |                   |                               |
|                                                                       |                         |                                                                                                          |                         |                            |                                            |                   |                               |
|                                                                       |                         |                                                                                                          |                         |                            |                                            |                   |                               |
|                                                                       |                         | ADDITIONA                                                                                                | L CEMENTING / SQI       | JEEZE RECORD               | 1                                          |                   |                               |
| Purpose:  —— Perforate —— Protect Casing                              | Depth<br>Top Bottom     | Type of Cement                                                                                           | # Sacks Used            |                            | Type and F                                 | Percent Additives |                               |
| —— Plug Back TD<br>—— Plug Off Zone                                   |                         |                                                                                                          |                         |                            |                                            |                   |                               |
| Shots Per Foot                                                        | PERFORATI<br>Specify    | ON RECORD - Bridge Plu<br>Footage of Each Interval Pe                                                    | gs Set/Type<br>rforated |                            | cture, Shot, Cemen<br>mount and Kind of Ma |                   | d Depth                       |
|                                                                       |                         |                                                                                                          |                         |                            |                                            |                   |                               |
|                                                                       |                         |                                                                                                          |                         |                            |                                            |                   |                               |
| TUBING RECORD:                                                        | Size:                   | Set At:                                                                                                  | Packer At:              | Liner Run:                 | Yes No                                     | 1                 |                               |
| Date of First, Resumed                                                | d Production, SWD or EN | IHR. Producing Me                                                                                        |                         | Gas Lift 0                 | Other (Explain)                            |                   |                               |
| Estimated Production<br>Per 24 Hours                                  | Oil                     | Bbls. Gas                                                                                                | Mcf Wat                 | ter B                      | bls.                                       | Gas-Oil Ratio     | Gravity                       |
|                                                                       | ION OF GAS:             |                                                                                                          | METHOD OF COMPLI        |                            |                                            | PRODUCTIO         | ON INTERVAL:                  |
| Vented Sole                                                           | d Used on Lease         | Open Hole                                                                                                | Perf. Dually (Submit    |                            | mmingled<br>mit ACO-4)                     |                   |                               |