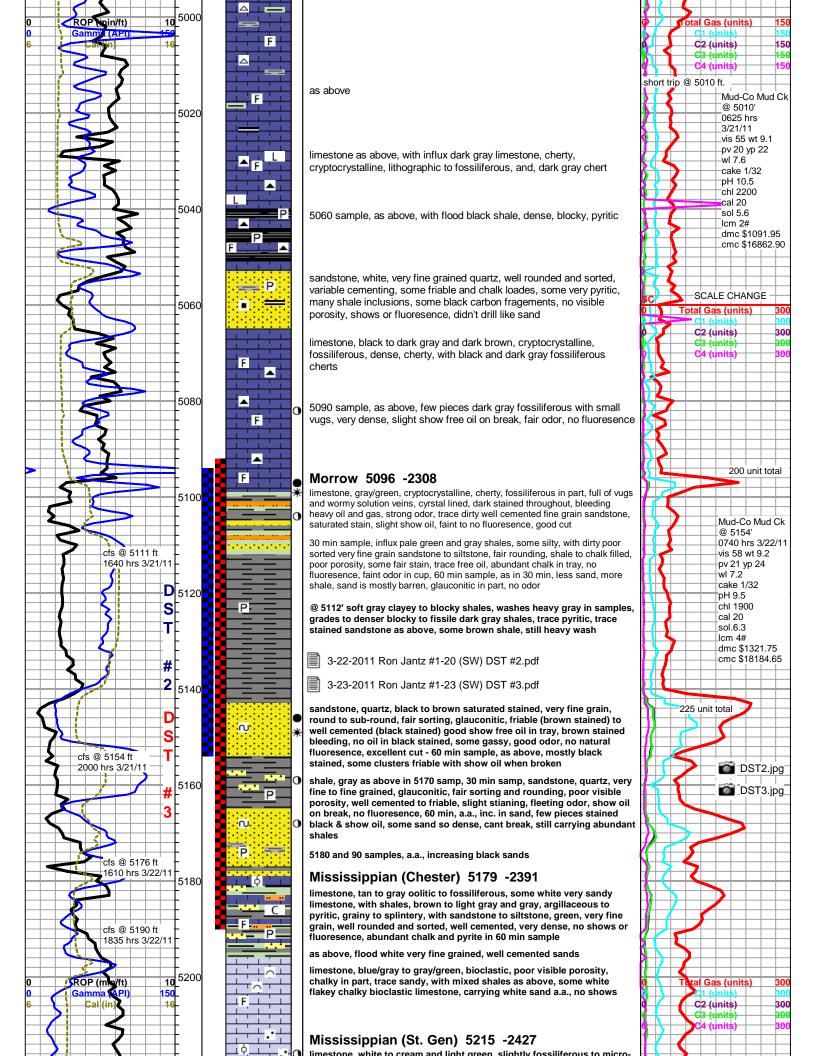

### Tops

| Name        | Тор  | Datum |
|-------------|------|-------|
| HEEBNER     | 4106 | -1318 |
| LANSING     | 4212 | -1424 |
| STARK       | 4584 | -1796 |
| MARMATON    | 4729 | -1941 |
| PAWNEE      | 4826 | -2038 |
| CHEROKEE    | 4874 | -2086 |
| MORROW      | 5093 | -2305 |
| MISS ST GEN | 5208 | -2420 |
| VIOLA       | 6186 | -3398 |