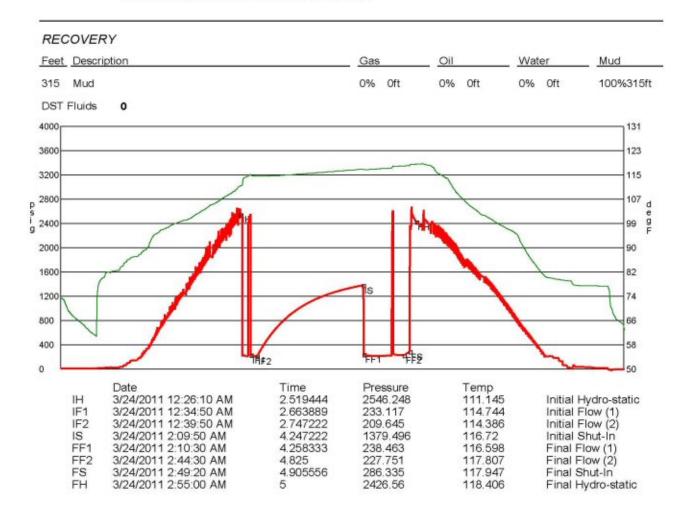

Side Two

| Operator Name:                                                        |                                   |                                                                                                          | Lease Name: _        |                            |                        | _ Well #:                                 |                               |
|-----------------------------------------------------------------------|-----------------------------------|----------------------------------------------------------------------------------------------------------|----------------------|----------------------------|------------------------|-------------------------------------------|-------------------------------|
| Sec Twp                                                               | S. R                              | East West                                                                                                | County:              |                            |                        |                                           |                               |
| time tool open and cle<br>recovery, and flow rate                     | osed, flowing and shu             | nd base of formations pe<br>at-in pressures, whether<br>est, along with final chart<br>well site report. | shut-in pressure rea | ched static level,         | hydrostatic press      | sures, bottom h                           | nole temperature, fluid       |
| Drill Stem Tests Take                                                 |                                   | ☐ Yes ☐ No                                                                                               |                      | og Formatio                | n (Top), Depth ar      | nd Datum                                  | Sample                        |
| Samples Sent to Geo                                                   | Samples Sent to Geological Survey |                                                                                                          |                      | ne                         |                        | Тор                                       | Datum                         |
| Cores Taken Electric Log Run Electric Log Submitte (If no, Submit Cop | ed Electronically                 | Yes No Yes No Yes No                                                                                     |                      |                            |                        |                                           |                               |
| List All E. Logs Run:                                                 |                                   |                                                                                                          |                      |                            |                        |                                           |                               |
|                                                                       |                                   |                                                                                                          | B RECORD No          | ew Used ermediate, product | ion, etc.              |                                           |                               |
| Purpose of String                                                     | Size Hole<br>Drilled              | Size Casing<br>Set (In O.D.)                                                                             | Weight<br>Lbs. / Ft. | Setting<br>Depth           | Type of<br>Cement      | # Sacks<br>Used                           | Type and Percent<br>Additives |
|                                                                       |                                   |                                                                                                          |                      |                            |                        |                                           |                               |
|                                                                       |                                   |                                                                                                          |                      |                            |                        |                                           |                               |
|                                                                       |                                   |                                                                                                          |                      |                            |                        |                                           |                               |
|                                                                       |                                   | ADDITIONA                                                                                                | L CEMENTING / SQI    | JEEZE RECORD               | 1                      |                                           |                               |
| Purpose:  —— Perforate  —— Protect Casing                             | Depth<br>Top Bottom               | Type of Cement                                                                                           | # Sacks Used         |                            | Type and F             | Percent Additives                         |                               |
| —— Plug Back TD<br>—— Plug Off Zone                                   |                                   |                                                                                                          |                      |                            |                        |                                           |                               |
| Shots Per Foot                                                        | PERFORATI<br>Specify              | ON RECORD - Bridge Plu<br>Footage of Each Interval Pe                                                    |                      |                            |                        | Cement Squeeze Record d of Material Used) |                               |
|                                                                       |                                   |                                                                                                          |                      |                            |                        |                                           |                               |
|                                                                       |                                   |                                                                                                          |                      |                            |                        |                                           |                               |
| TUBING RECORD:                                                        | Size:                             | Set At:                                                                                                  | Packer At:           | Liner Run:                 | Yes No                 | 1                                         |                               |
| Date of First, Resumed                                                | d Production, SWD or EN           | IHR. Producing Me                                                                                        |                      | Gas Lift 0                 | Other (Explain)        |                                           |                               |
| Estimated Production<br>Per 24 Hours                                  | Oil                               | Bbls. Gas                                                                                                | Mcf Wat              | ter B                      | bls.                   | Gas-Oil Ratio                             | Gravity                       |
|                                                                       | ION OF GAS:                       |                                                                                                          | METHOD OF COMPLI     |                            |                        | PRODUCTIO                                 | ON INTERVAL:                  |
| Vented Sole                                                           | d Used on Lease                   | Open Hole                                                                                                | Perf. Dually (Submit |                            | mmingled<br>mit ACO-4) |                                           |                               |