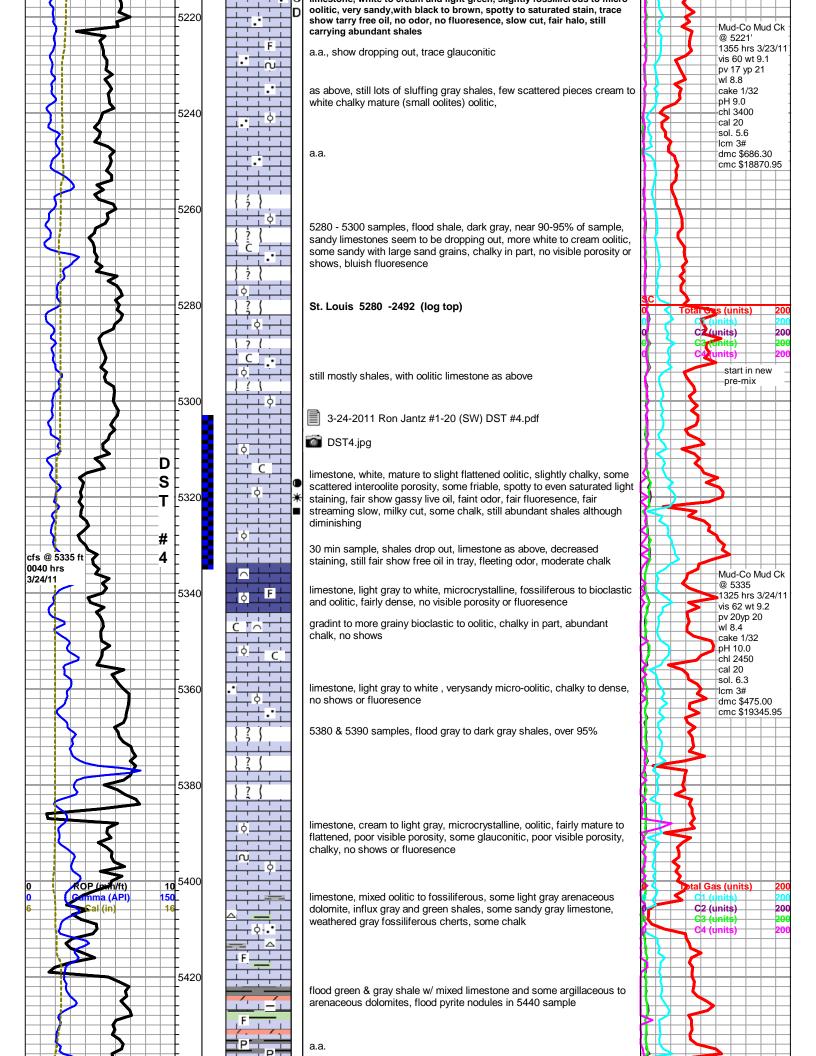

### Tops

| Name        | Тор  | Datum |
|-------------|------|-------|
| HEEBNER     | 4106 | -1318 |
| LANSING     | 4212 | -1424 |
| STARK       | 4584 | -1796 |
| MARMATON    | 4729 | -1941 |
| PAWNEE      | 4826 | -2038 |
| CHEROKEE    | 4874 | -2086 |
| MORROW      | 5093 | -2305 |
| MISS ST GEN | 5208 | -2420 |
| VIOLA       | 6186 | -3398 |