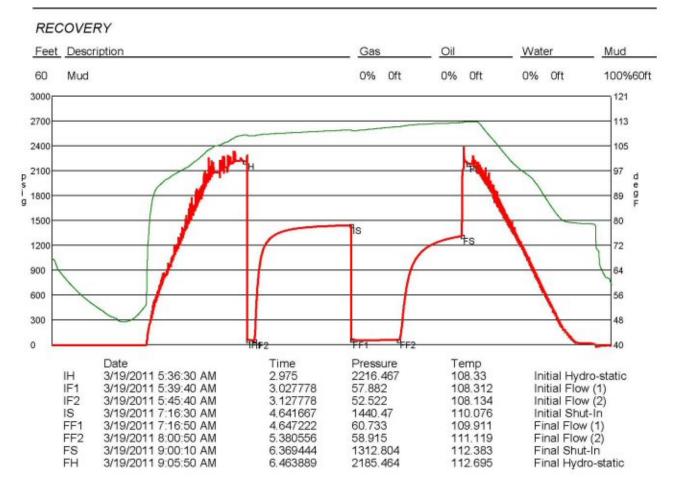

Side Two

| Operator Name:                                                        |                                   |                                                                                                          | Lease Name: _        |                            |                        | _ Well #:                                 |                               |
|-----------------------------------------------------------------------|-----------------------------------|----------------------------------------------------------------------------------------------------------|----------------------|----------------------------|------------------------|-------------------------------------------|-------------------------------|
| Sec Twp                                                               | S. R                              | East West                                                                                                | County:              |                            |                        |                                           |                               |
| time tool open and cle<br>recovery, and flow rate                     | osed, flowing and shu             | nd base of formations pe<br>at-in pressures, whether<br>est, along with final chart<br>well site report. | shut-in pressure rea | ched static level,         | hydrostatic press      | sures, bottom h                           | nole temperature, fluid       |
| Drill Stem Tests Take                                                 |                                   | ☐ Yes ☐ No                                                                                               |                      | og Formatio                | n (Top), Depth ar      | nd Datum                                  | Sample                        |
| Samples Sent to Geo                                                   | Samples Sent to Geological Survey |                                                                                                          |                      | ne                         |                        | Тор                                       | Datum                         |
| Cores Taken Electric Log Run Electric Log Submitte (If no, Submit Cop | ed Electronically                 | Yes No Yes No Yes No                                                                                     |                      |                            |                        |                                           |                               |
| List All E. Logs Run:                                                 |                                   |                                                                                                          |                      |                            |                        |                                           |                               |
|                                                                       |                                   |                                                                                                          | B RECORD No          | ew Used ermediate, product | ion, etc.              |                                           |                               |
| Purpose of String                                                     | Size Hole<br>Drilled              | Size Casing<br>Set (In O.D.)                                                                             | Weight<br>Lbs. / Ft. | Setting<br>Depth           | Type of<br>Cement      | # Sacks<br>Used                           | Type and Percent<br>Additives |
|                                                                       |                                   |                                                                                                          |                      |                            |                        |                                           |                               |
|                                                                       |                                   |                                                                                                          |                      |                            |                        |                                           |                               |
|                                                                       |                                   |                                                                                                          |                      |                            |                        |                                           |                               |
|                                                                       |                                   | ADDITIONA                                                                                                | L CEMENTING / SQI    | JEEZE RECORD               | 1                      |                                           |                               |
| Purpose:  —— Perforate  —— Protect Casing                             | Depth<br>Top Bottom               | Type of Cement                                                                                           | # Sacks Used         |                            | Type and F             | Percent Additives                         |                               |
| —— Plug Back TD<br>—— Plug Off Zone                                   |                                   |                                                                                                          |                      |                            |                        |                                           |                               |
| Shots Per Foot                                                        | PERFORATI<br>Specify              | ON RECORD - Bridge Plu<br>Footage of Each Interval Pe                                                    |                      |                            |                        | Cement Squeeze Record d of Material Used) |                               |
|                                                                       |                                   |                                                                                                          |                      |                            |                        |                                           |                               |
|                                                                       |                                   |                                                                                                          |                      |                            |                        |                                           |                               |
| TUBING RECORD:                                                        | Size:                             | Set At:                                                                                                  | Packer At:           | Liner Run:                 | Yes No                 | 1                                         |                               |
| Date of First, Resumed                                                | d Production, SWD or EN           | IHR. Producing Me                                                                                        |                      | Gas Lift 0                 | Other (Explain)        |                                           |                               |
| Estimated Production<br>Per 24 Hours                                  | Oil                               | Bbls. Gas                                                                                                | Mcf Wat              | ter B                      | bls.                   | Gas-Oil Ratio                             | Gravity                       |
|                                                                       | ION OF GAS:                       |                                                                                                          | METHOD OF COMPLI     |                            |                        | PRODUCTIO                                 | ON INTERVAL:                  |
| Vented Sole                                                           | d Used on Lease                   | Open Hole                                                                                                | Perf. Dually (Submit |                            | mmingled<br>mit ACO-4) |                                           |                               |