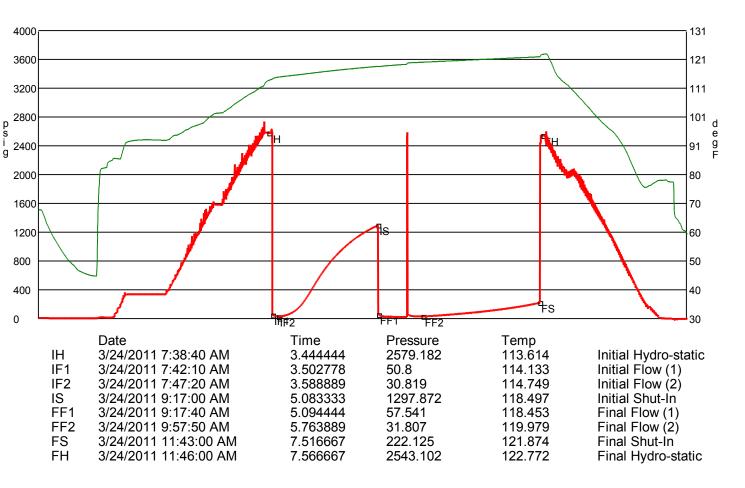

Side Two

| Operator Name:                                                        |                                   |                                                                                                          | Lease Name: _        |                            |                        | _ Well #:                                 |                               |
|-----------------------------------------------------------------------|-----------------------------------|----------------------------------------------------------------------------------------------------------|----------------------|----------------------------|------------------------|-------------------------------------------|-------------------------------|
| Sec Twp                                                               | S. R                              | East West                                                                                                | County:              |                            |                        |                                           |                               |
| time tool open and cle<br>recovery, and flow rate                     | osed, flowing and shu             | nd base of formations pe<br>at-in pressures, whether<br>est, along with final chart<br>well site report. | shut-in pressure rea | ched static level,         | hydrostatic press      | sures, bottom h                           | nole temperature, fluid       |
| Drill Stem Tests Take                                                 |                                   | ☐ Yes ☐ No                                                                                               |                      | og Formatio                | n (Top), Depth ar      | nd Datum                                  | Sample                        |
| Samples Sent to Geo                                                   | Samples Sent to Geological Survey |                                                                                                          |                      | ne                         |                        | Тор                                       | Datum                         |
| Cores Taken Electric Log Run Electric Log Submitte (If no, Submit Cop | ed Electronically                 | Yes No Yes No Yes No                                                                                     |                      |                            |                        |                                           |                               |
| List All E. Logs Run:                                                 |                                   |                                                                                                          |                      |                            |                        |                                           |                               |
|                                                                       |                                   |                                                                                                          | B RECORD No          | ew Used ermediate, product | ion, etc.              |                                           |                               |
| Purpose of String                                                     | Size Hole<br>Drilled              | Size Casing<br>Set (In O.D.)                                                                             | Weight<br>Lbs. / Ft. | Setting<br>Depth           | Type of<br>Cement      | # Sacks<br>Used                           | Type and Percent<br>Additives |
|                                                                       |                                   |                                                                                                          |                      |                            |                        |                                           |                               |
|                                                                       |                                   |                                                                                                          |                      |                            |                        |                                           |                               |
|                                                                       |                                   |                                                                                                          |                      |                            |                        |                                           |                               |
|                                                                       |                                   | ADDITIONA                                                                                                | L CEMENTING / SQI    | JEEZE RECORD               | 1                      |                                           |                               |
| Purpose:  —— Perforate  —— Protect Casing                             | Depth<br>Top Bottom               | Type of Cement                                                                                           | # Sacks Used         |                            | Type and F             | Percent Additives                         |                               |
| —— Plug Back TD<br>—— Plug Off Zone                                   |                                   |                                                                                                          |                      |                            |                        |                                           |                               |
| Shots Per Foot                                                        | PERFORATI<br>Specify              | ON RECORD - Bridge Plu<br>Footage of Each Interval Pe                                                    |                      |                            |                        | Cement Squeeze Record d of Material Used) |                               |
|                                                                       |                                   |                                                                                                          |                      |                            |                        |                                           |                               |
|                                                                       |                                   |                                                                                                          |                      |                            |                        |                                           |                               |
| TUBING RECORD:                                                        | Size:                             | Set At:                                                                                                  | Packer At:           | Liner Run:                 | Yes No                 | 1                                         |                               |
| Date of First, Resumed                                                | d Production, SWD or EN           | IHR. Producing Me                                                                                        |                      | Gas Lift 0                 | Other (Explain)        |                                           |                               |
| Estimated Production<br>Per 24 Hours                                  | Oil                               | Bbls. Gas                                                                                                | Mcf Wat              | ter B                      | bls.                   | Gas-Oil Ratio                             | Gravity                       |
|                                                                       | ION OF GAS:                       |                                                                                                          | METHOD OF COMPLI     |                            |                        | PRODUCTIO                                 | ON INTERVAL:                  |
| Vented Sole                                                           | d Used on Lease                   | Open Hole                                                                                                | Perf. Dually (Submit |                            | mmingled<br>mit ACO-4) |                                           |                               |