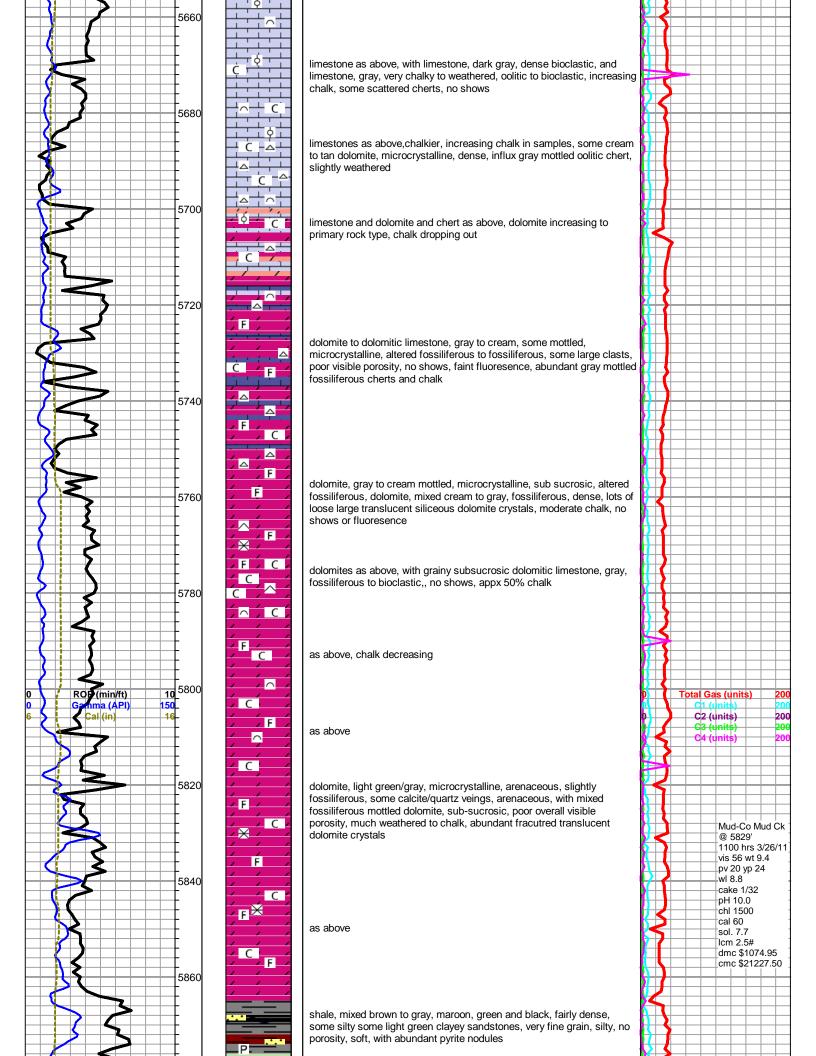

### Tops

| Name        | Тор  | Datum |
|-------------|------|-------|
| HEEBNER     | 4106 | -1318 |
| LANSING     | 4212 | -1424 |
| STARK       | 4584 | -1796 |
| MARMATON    | 4729 | -1941 |
| PAWNEE      | 4826 | -2038 |
| CHEROKEE    | 4874 | -2086 |
| MORROW      | 5093 | -2305 |
| MISS ST GEN | 5208 | -2420 |
| VIOLA       | 6186 | -3398 |