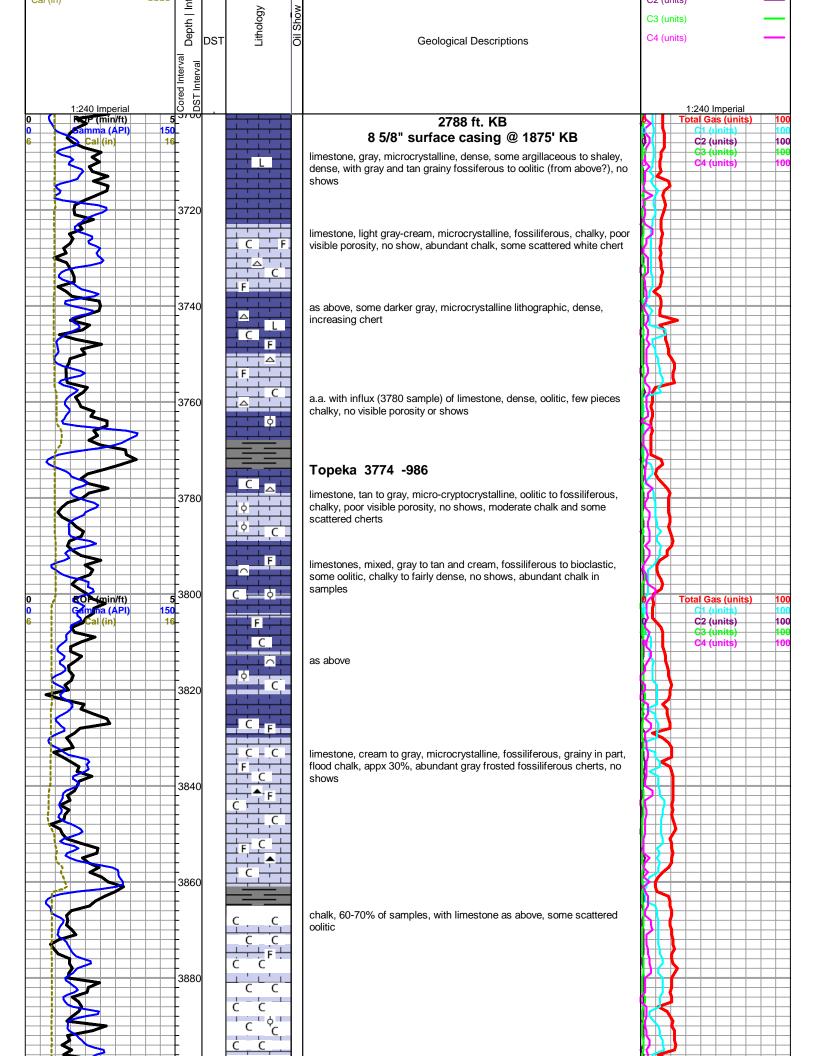

### Tops

| Name        | Тор  | Datum |
|-------------|------|-------|
| HEEBNER     | 4106 | -1318 |
| LANSING     | 4212 | -1424 |
| STARK       | 4584 | -1796 |
| MARMATON    | 4729 | -1941 |
| PAWNEE      | 4826 | -2038 |
| CHEROKEE    | 4874 | -2086 |
| MORROW      | 5093 | -2305 |
| MISS ST GEN | 5208 | -2420 |
| VIOLA       | 6186 | -3398 |