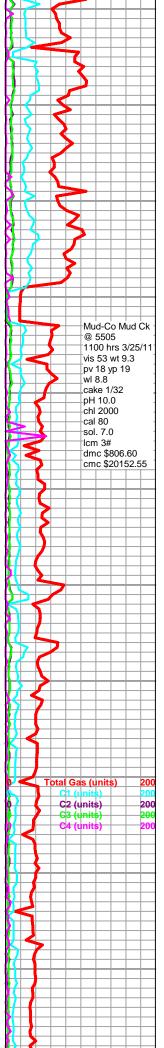

### Tops

| Name        | Тор  | Datum |
|-------------|------|-------|
| HEEBNER     | 4106 | -1318 |
| LANSING     | 4212 | -1424 |
| STARK       | 4584 | -1796 |
| MARMATON    | 4729 | -1941 |
| PAWNEE      | 4826 | -2038 |
| CHEROKEE    | 4874 | -2086 |
| MORROW      | 5093 | -2305 |
| MISS ST GEN | 5208 | -2420 |
| VIOLA       | 6186 | -3398 |