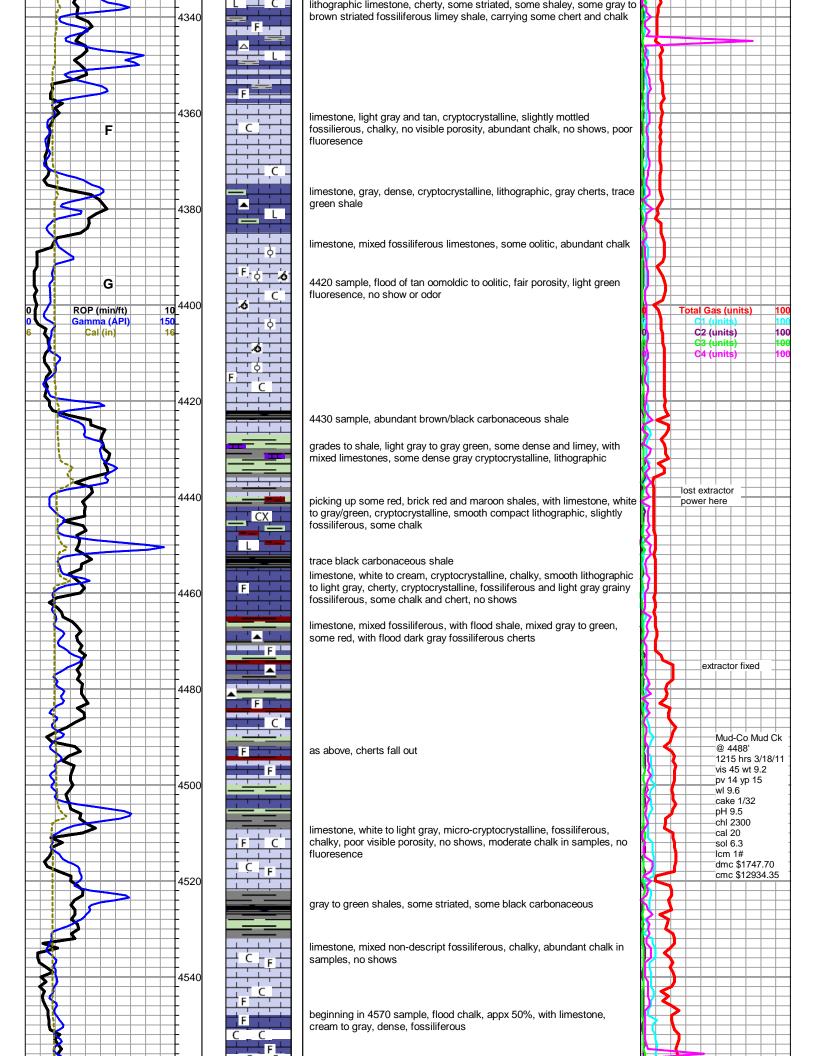

### Tops

| Name        | Тор  | Datum |
|-------------|------|-------|
| HEEBNER     | 4106 | -1318 |
| LANSING     | 4212 | -1424 |
| STARK       | 4584 | -1796 |
| MARMATON    | 4729 | -1941 |
| PAWNEE      | 4826 | -2038 |
| CHEROKEE    | 4874 | -2086 |
| MORROW      | 5093 | -2305 |
| MISS ST GEN | 5208 | -2420 |
| VIOLA       | 6186 | -3398 |