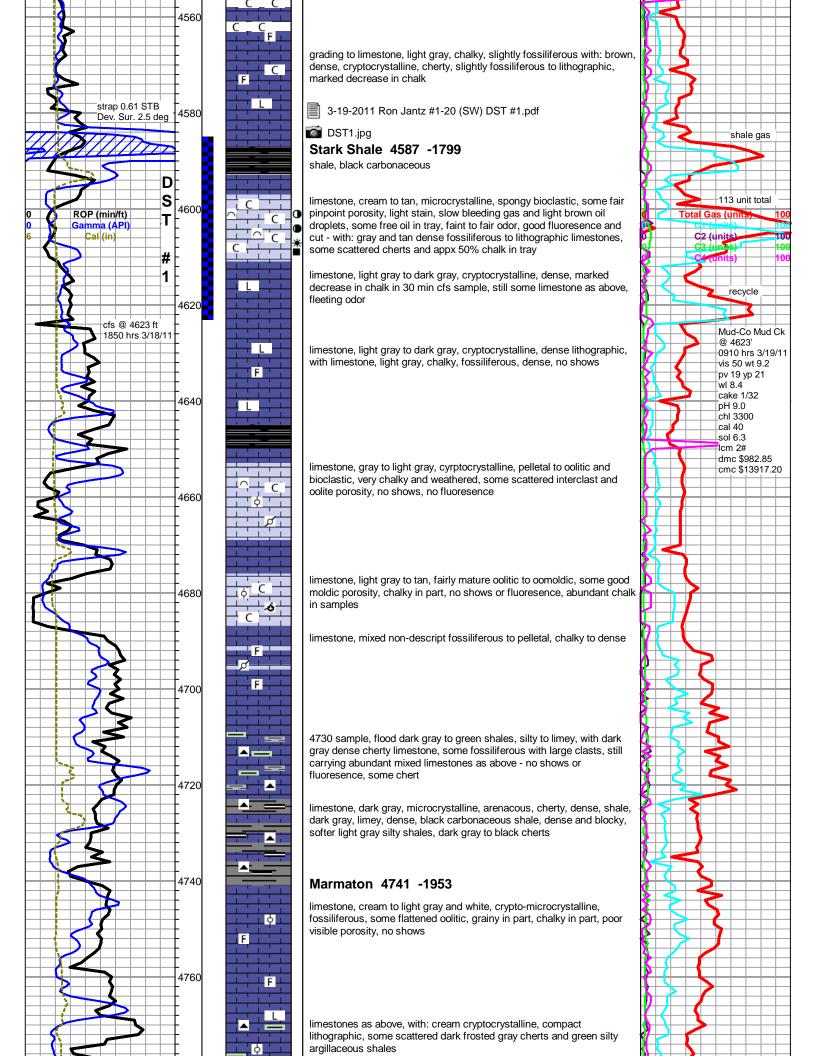

### Tops

| Name        | Тор  | Datum |
|-------------|------|-------|
| HEEBNER     | 4106 | -1318 |
| LANSING     | 4212 | -1424 |
| STARK       | 4584 | -1796 |
| MARMATON    | 4729 | -1941 |
| PAWNEE      | 4826 | -2038 |
| CHEROKEE    | 4874 | -2086 |
| MORROW      | 5093 | -2305 |
| MISS ST GEN | 5208 | -2420 |
| VIOLA       | 6186 | -3398 |