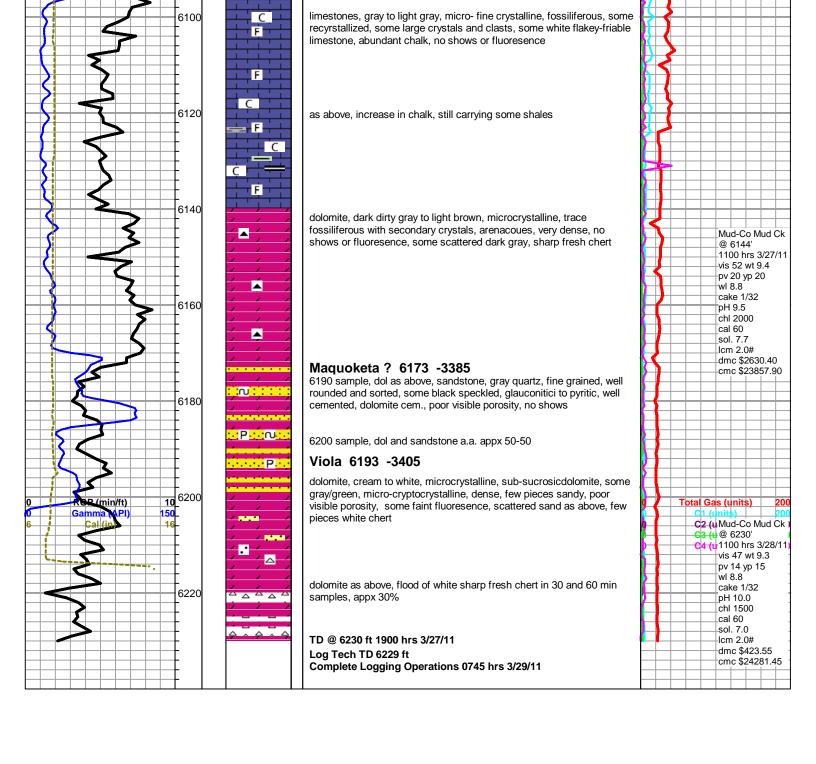

### Tops

| Name        | Тор  | Datum |
|-------------|------|-------|
| HEEBNER     | 4106 | -1318 |
| LANSING     | 4212 | -1424 |
| STARK       | 4584 | -1796 |
| MARMATON    | 4729 | -1941 |
| PAWNEE      | 4826 | -2038 |
| CHEROKEE    | 4874 | -2086 |
| MORROW      | 5093 | -2305 |
| MISS ST GEN | 5208 | -2420 |
| VIOLA       | 6186 | -3398 |