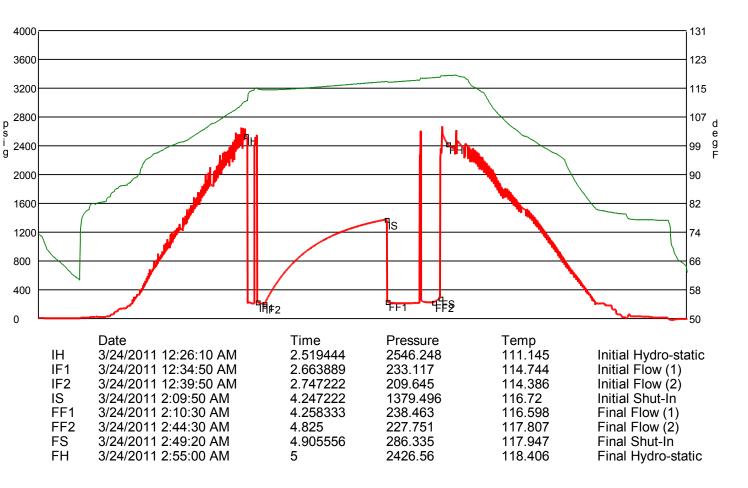

Side Two

| Operator Name:                                                        |                                   |                                                                                                          | Lease Name: _        |                            |                        | _ Well #:                                 |                               |
|-----------------------------------------------------------------------|-----------------------------------|----------------------------------------------------------------------------------------------------------|----------------------|----------------------------|------------------------|-------------------------------------------|-------------------------------|
| Sec Twp                                                               | S. R                              | East West                                                                                                | County:              |                            |                        |                                           |                               |
| time tool open and cle<br>recovery, and flow rate                     | osed, flowing and shu             | nd base of formations pe<br>at-in pressures, whether<br>est, along with final chart<br>well site report. | shut-in pressure rea | ched static level,         | hydrostatic press      | sures, bottom h                           | nole temperature, fluid       |
| Drill Stem Tests Take                                                 |                                   | ☐ Yes ☐ No                                                                                               |                      | og Formatio                | n (Top), Depth ar      | nd Datum                                  | Sample                        |
| Samples Sent to Geo                                                   | Samples Sent to Geological Survey |                                                                                                          |                      | ne                         |                        | Тор                                       | Datum                         |
| Cores Taken Electric Log Run Electric Log Submitte (If no, Submit Cop | ed Electronically                 | Yes No Yes No Yes No                                                                                     |                      |                            |                        |                                           |                               |
| List All E. Logs Run:                                                 |                                   |                                                                                                          |                      |                            |                        |                                           |                               |
|                                                                       |                                   |                                                                                                          | B RECORD No          | ew Used ermediate, product | ion, etc.              |                                           |                               |
| Purpose of String                                                     | Size Hole<br>Drilled              | Size Casing<br>Set (In O.D.)                                                                             | Weight<br>Lbs. / Ft. | Setting<br>Depth           | Type of<br>Cement      | # Sacks<br>Used                           | Type and Percent<br>Additives |
|                                                                       |                                   |                                                                                                          |                      |                            |                        |                                           |                               |
|                                                                       |                                   |                                                                                                          |                      |                            |                        |                                           |                               |
|                                                                       |                                   |                                                                                                          |                      |                            |                        |                                           |                               |
|                                                                       |                                   | ADDITIONA                                                                                                | L CEMENTING / SQI    | JEEZE RECORD               | 1                      |                                           |                               |
| Purpose:  —— Perforate  —— Protect Casing                             | Depth<br>Top Bottom               | Type of Cement                                                                                           | # Sacks Used         |                            | Type and F             | Percent Additives                         |                               |
| —— Plug Back TD<br>—— Plug Off Zone                                   |                                   |                                                                                                          |                      |                            |                        |                                           |                               |
| Shots Per Foot                                                        | PERFORATI<br>Specify              | ON RECORD - Bridge Plu<br>Footage of Each Interval Pe                                                    |                      |                            |                        | Cement Squeeze Record d of Material Used) |                               |
|                                                                       |                                   |                                                                                                          |                      |                            |                        |                                           |                               |
|                                                                       |                                   |                                                                                                          |                      |                            |                        |                                           |                               |
| TUBING RECORD:                                                        | Size:                             | Set At:                                                                                                  | Packer At:           | Liner Run:                 | Yes No                 | 1                                         |                               |
| Date of First, Resumed                                                | d Production, SWD or EN           | IHR. Producing Me                                                                                        |                      | Gas Lift 0                 | Other (Explain)        |                                           |                               |
| Estimated Production<br>Per 24 Hours                                  | Oil                               | Bbls. Gas                                                                                                | Mcf Wat              | ter B                      | bls.                   | Gas-Oil Ratio                             | Gravity                       |
|                                                                       | ION OF GAS:                       |                                                                                                          | METHOD OF COMPLI     |                            |                        | PRODUCTIO                                 | ON INTERVAL:                  |
| Vented Sole                                                           | d Used on Lease                   | Open Hole                                                                                                | Perf. Dually (Submit |                            | mmingled<br>mit ACO-4) |                                           |                               |