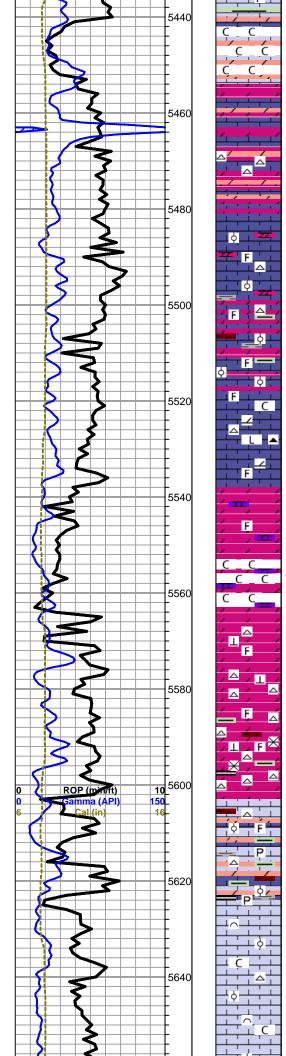

| -612     | -611  |                 |         |          |       |







### **MINERAL**

- Argillaceous
- ⊥ Calcareous
- Carbonaceous Flakes
- ▲ Chert, dark
- ∠ Dolomitic
- Glauconite
- ★ Mineral Crystals
- P Pyrite
- .\* Sandy
- ↑ Siliceous
- Silty
- △ Chert White
- Mc Mica
- Argillaceous/Shale

### **FOSSIL**

- Bioclastic or Fragmental
- F Fossils < 20%
- Oolite
- Pellets
- X Sponge Spicules
- ♠ Oomoldic

### STRINGER

- Chert Dolomite
- Limestone
- ··· Sandstone
- --- Siltstone
- Shale
- green shale
- carb shale
- red shale

### TEXTURE

- C Chalky
- CX Cryptocrystalline
- L Lithogr



Curve Track #1

ROP (min/ft)

Gamma (API)

Col (iii)

Printed by GEOstrip VC Striplog version 4.0.7.0 (www.grsi.ca)

TG, C1 - C5

Total Gas (units)

C1 (units)

C2 (units)



















### Salem 5441 -2653

flood chalk, w/ dolomite-dolomitic limestones, cream to light gray, dense, fossiliferous in part

limestone to dolomitic limestone and limey dolomite, tan to cream, fossiliferous, some oolitic, with dolomite, gray, arenacous to subsucrosic, dense, moderate chalk, no shows, spotty faint fluoresence

a.a., influx translucent gray chert, sharp, fresh, some black mineral inclusions

limestone, tan, micro to cryptocrystalline, oolitic to fossiliferous, dense, no shows, some chalk, with: influx of gray dolomite in 5500 sample, arenacoues, microcrystalline, dense, some scattered cherts

as above, some chalky oolitic, increase in dolomite as above, some tan lithographic limestone, influx mixed shales

TD @ 5505 ft 0950 hrs

limestone, gray, cryptocrystalline, fossiliferous,