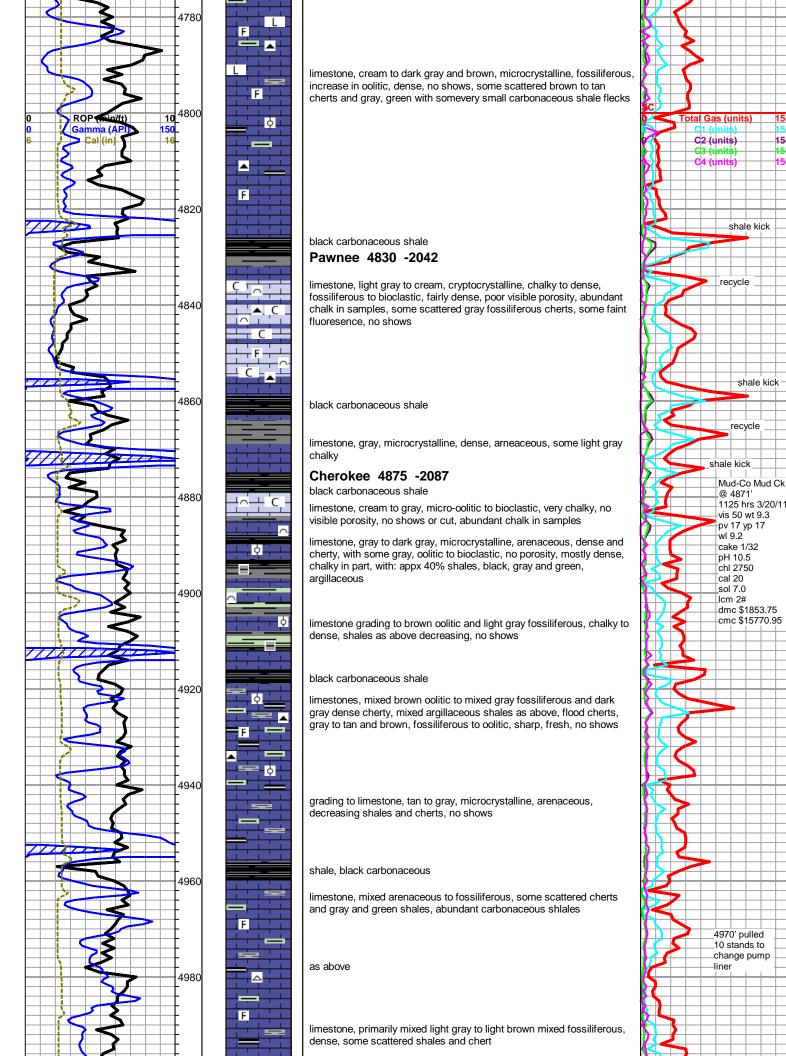

### Tops

| Name        | Тор  | Datum |
|-------------|------|-------|
| HEEBNER     | 4106 | -1318 |
| LANSING     | 4212 | -1424 |
| STARK       | 4584 | -1796 |
| MARMATON    | 4729 | -1941 |
| PAWNEE      | 4826 | -2038 |
| CHEROKEE    | 4874 | -2086 |
| MORROW      | 5093 | -2305 |
| MISS ST GEN | 5208 | -2420 |
| VIOLA       | 6186 | -3398 |