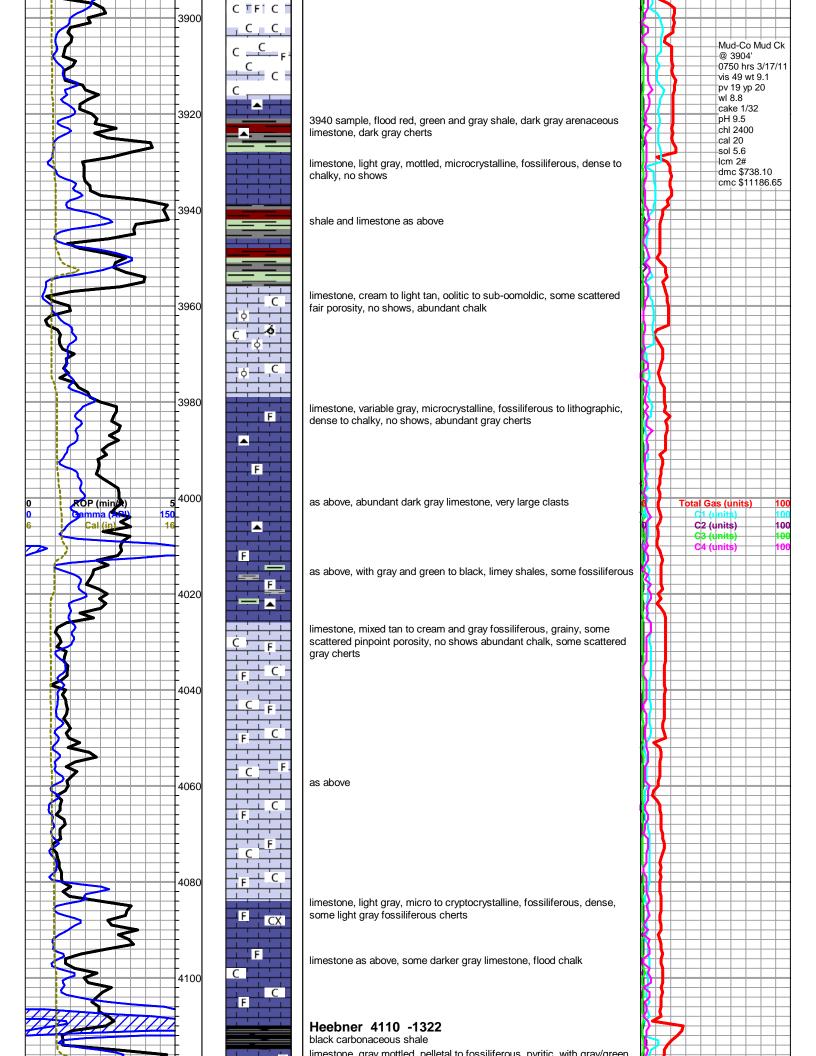

### Tops

| Name        | Тор  | Datum |
|-------------|------|-------|
| HEEBNER     | 4106 | -1318 |
| LANSING     | 4212 | -1424 |
| STARK       | 4584 | -1796 |
| MARMATON    | 4729 | -1941 |
| PAWNEE      | 4826 | -2038 |
| CHEROKEE    | 4874 | -2086 |
| MORROW      | 5093 | -2305 |
| MISS ST GEN | 5208 | -2420 |
| VIOLA       | 6186 | -3398 |