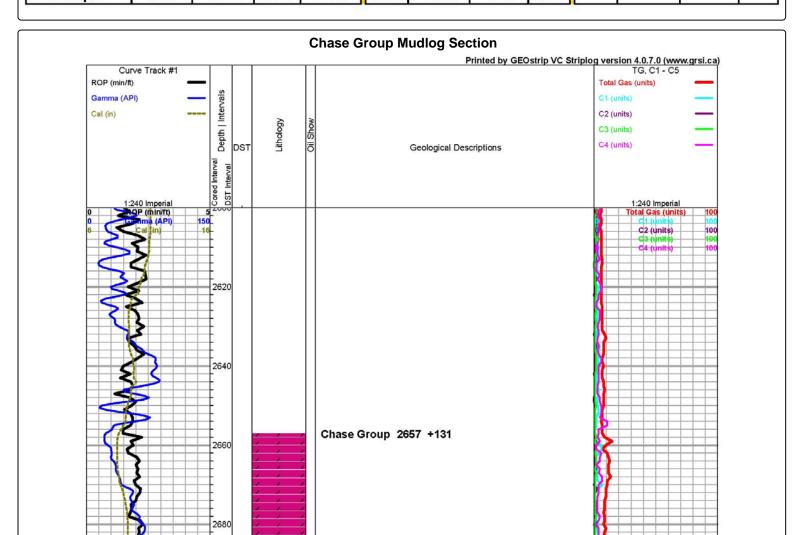

### Tops

| Name        | Тор  | Datum |
|-------------|------|-------|
| HEEBNER     | 4106 | -1318 |
| LANSING     | 4212 | -1424 |
| STARK       | 4584 | -1796 |
| MARMATON    | 4729 | -1941 |
| PAWNEE      | 4826 | -2038 |
| CHEROKEE    | 4874 | -2086 |
| MORROW      | 5093 | -2305 |
| MISS ST GEN | 5208 | -2420 |
| VIOLA       | 6186 | -3398 |