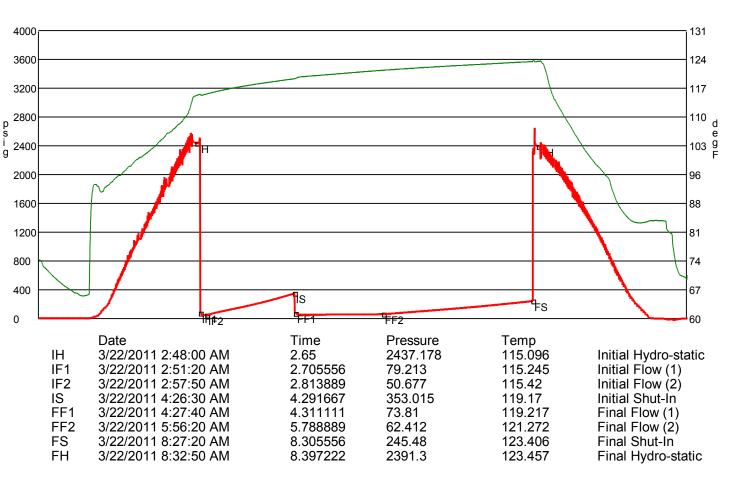

Side Two

| Operator Name:                                                        |                                   |                                                                                                          | Lease Name: _        |                            |                        | _ Well #:                                 |                               |
|-----------------------------------------------------------------------|-----------------------------------|----------------------------------------------------------------------------------------------------------|----------------------|----------------------------|------------------------|-------------------------------------------|-------------------------------|
| Sec Twp                                                               | S. R                              | East West                                                                                                | County:              |                            |                        |                                           |                               |
| time tool open and cle<br>recovery, and flow rate                     | osed, flowing and shu             | nd base of formations pe<br>at-in pressures, whether<br>est, along with final chart<br>well site report. | shut-in pressure rea | ched static level,         | hydrostatic press      | sures, bottom h                           | nole temperature, fluid       |
| Drill Stem Tests Take                                                 |                                   | ☐ Yes ☐ No                                                                                               |                      | og Formatio                | n (Top), Depth ar      | nd Datum                                  | Sample                        |
| Samples Sent to Geo                                                   | Samples Sent to Geological Survey |                                                                                                          |                      | ne                         |                        | Тор                                       | Datum                         |
| Cores Taken Electric Log Run Electric Log Submitte (If no, Submit Cop | ed Electronically                 | Yes No Yes No Yes No                                                                                     |                      |                            |                        |                                           |                               |
| List All E. Logs Run:                                                 |                                   |                                                                                                          |                      |                            |                        |                                           |                               |
|                                                                       |                                   |                                                                                                          | B RECORD No          | ew Used ermediate, product | ion, etc.              |                                           |                               |
| Purpose of String                                                     | Size Hole<br>Drilled              | Size Casing<br>Set (In O.D.)                                                                             | Weight<br>Lbs. / Ft. | Setting<br>Depth           | Type of<br>Cement      | # Sacks<br>Used                           | Type and Percent<br>Additives |
|                                                                       |                                   |                                                                                                          |                      |                            |                        |                                           |                               |
|                                                                       |                                   |                                                                                                          |                      |                            |                        |                                           |                               |
|                                                                       |                                   |                                                                                                          |                      |                            |                        |                                           |                               |
|                                                                       |                                   | ADDITIONA                                                                                                | L CEMENTING / SQI    | JEEZE RECORD               | 1                      |                                           |                               |
| Purpose:  —— Perforate  —— Protect Casing                             | Depth<br>Top Bottom               | Type of Cement                                                                                           | # Sacks Used         |                            | Type and F             | Percent Additives                         |                               |
| —— Plug Back TD<br>—— Plug Off Zone                                   |                                   |                                                                                                          |                      |                            |                        |                                           |                               |
| Shots Per Foot                                                        | PERFORATI<br>Specify              | ON RECORD - Bridge Plu<br>Footage of Each Interval Pe                                                    |                      |                            |                        | Cement Squeeze Record d of Material Used) |                               |
|                                                                       |                                   |                                                                                                          |                      |                            |                        |                                           |                               |
|                                                                       |                                   |                                                                                                          |                      |                            |                        |                                           |                               |
| TUBING RECORD:                                                        | Size:                             | Set At:                                                                                                  | Packer At:           | Liner Run:                 | Yes No                 | 1                                         |                               |
| Date of First, Resumed                                                | d Production, SWD or EN           | IHR. Producing Me                                                                                        |                      | Gas Lift 0                 | Other (Explain)        |                                           |                               |
| Estimated Production<br>Per 24 Hours                                  | Oil                               | Bbls. Gas                                                                                                | Mcf Wat              | ter B                      | bls.                   | Gas-Oil Ratio                             | Gravity                       |
|                                                                       | ION OF GAS:                       |                                                                                                          | METHOD OF COMPLI     |                            |                        | PRODUCTIO                                 | ON INTERVAL:                  |
| Vented Sole                                                           | d Used on Lease                   | Open Hole                                                                                                | Perf. Dually (Submit |                            | mmingled<br>mit ACO-4) |                                           |                               |