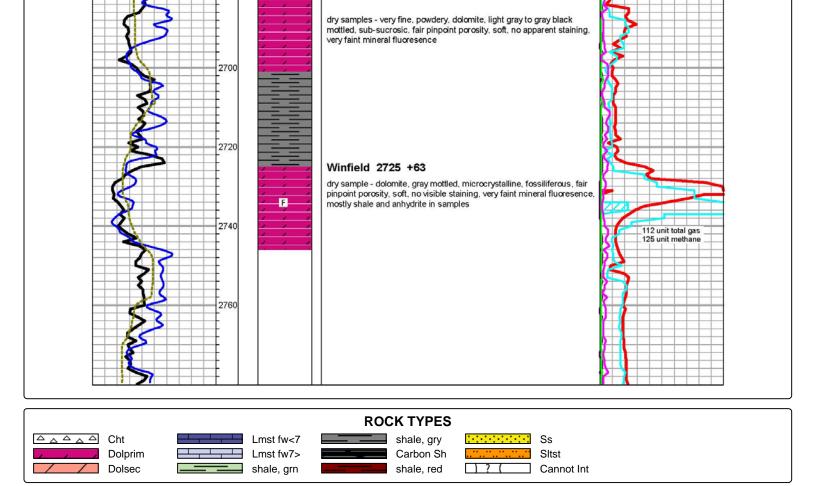

### Tops

| Name        | Тор  | Datum |
|-------------|------|-------|
| HEEBNER     | 4106 | -1318 |
| LANSING     | 4212 | -1424 |
| STARK       | 4584 | -1796 |
| MARMATON    | 4729 | -1941 |
| PAWNEE      | 4826 | -2038 |
| CHEROKEE    | 4874 | -2086 |
| MORROW      | 5093 | -2305 |
| MISS ST GEN | 5208 | -2420 |
| VIOLA       | 6186 | -3398 |