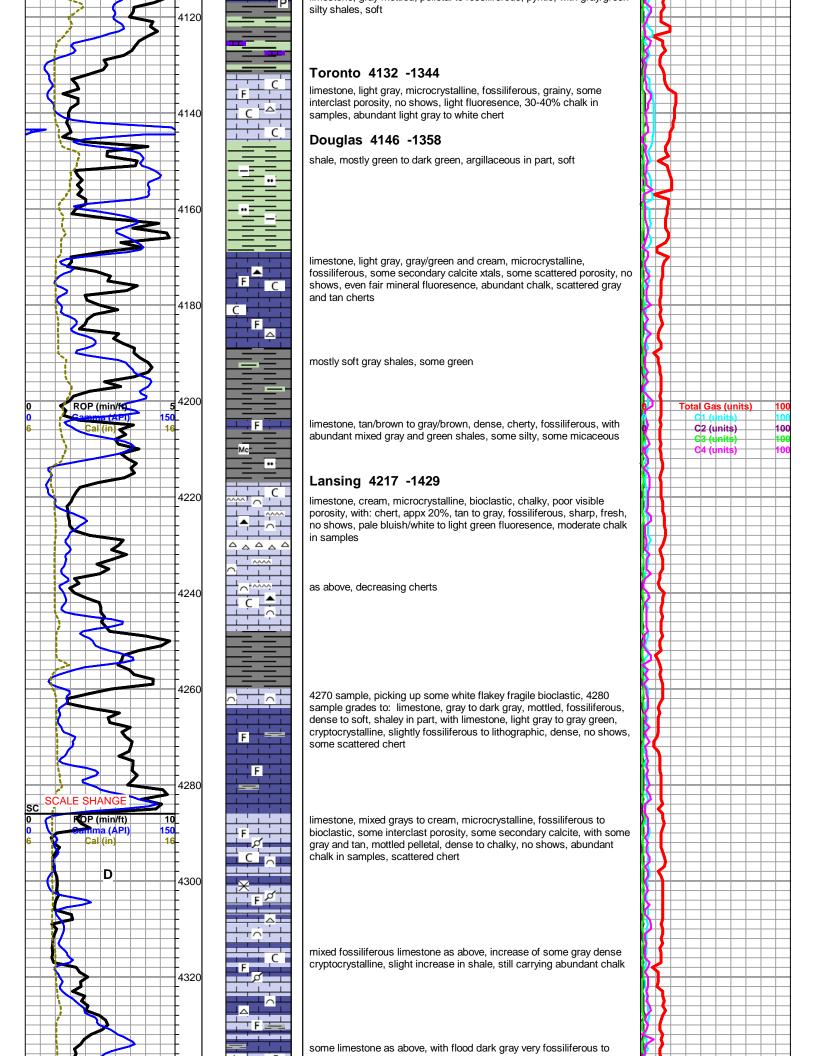

### Tops

| Name        | Тор  | Datum |
|-------------|------|-------|
| HEEBNER     | 4106 | -1318 |
| LANSING     | 4212 | -1424 |
| STARK       | 4584 | -1796 |
| MARMATON    | 4729 | -1941 |
| PAWNEE      | 4826 | -2038 |
| CHEROKEE    | 4874 | -2086 |
| MORROW      | 5093 | -2305 |
| MISS ST GEN | 5208 | -2420 |
| VIOLA       | 6186 | -3398 |