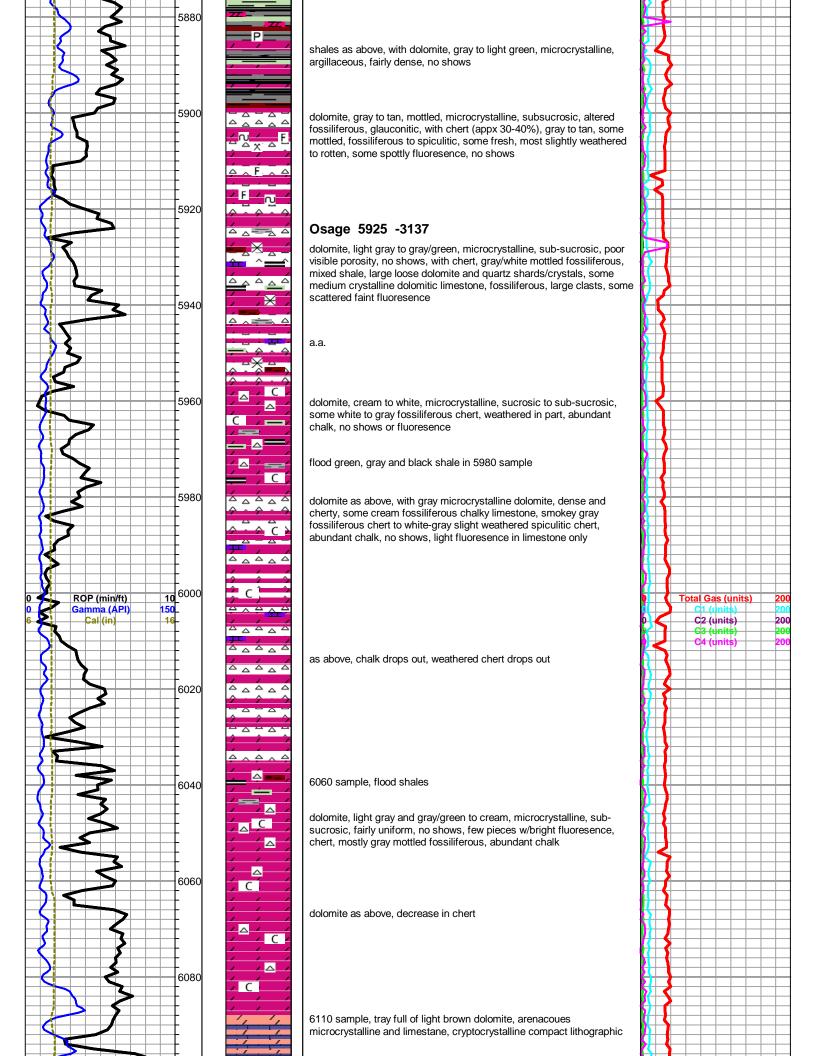

### Tops

| Name        | Тор  | Datum |
|-------------|------|-------|
| HEEBNER     | 4106 | -1318 |
| LANSING     | 4212 | -1424 |
| STARK       | 4584 | -1796 |
| MARMATON    | 4729 | -1941 |
| PAWNEE      | 4826 | -2038 |
| CHEROKEE    | 4874 | -2086 |
| MORROW      | 5093 | -2305 |
| MISS ST GEN | 5208 | -2420 |
| VIOLA       | 6186 | -3398 |