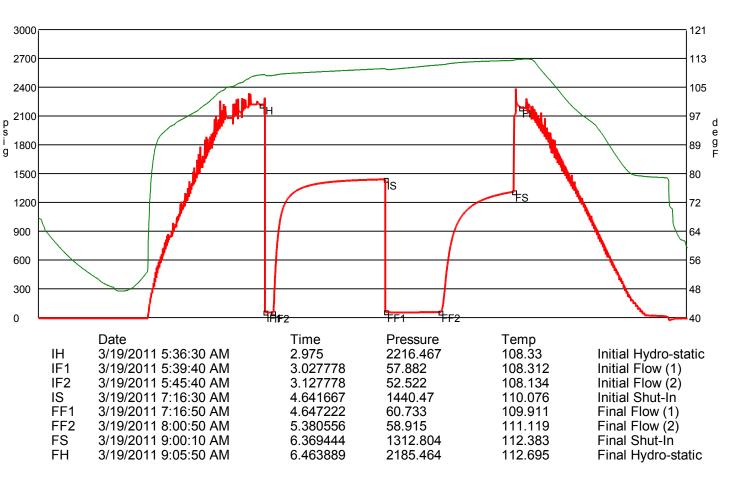

Side Two

| Operator Name:                                                        |                                   |                                                                                                          | Lease Name: _        |                            |                        | _ Well #:                                 |                               |
|-----------------------------------------------------------------------|-----------------------------------|----------------------------------------------------------------------------------------------------------|----------------------|----------------------------|------------------------|-------------------------------------------|-------------------------------|
| Sec Twp                                                               | S. R                              | East West                                                                                                | County:              |                            |                        |                                           |                               |
| time tool open and cle<br>recovery, and flow rate                     | osed, flowing and shu             | nd base of formations pe<br>at-in pressures, whether<br>est, along with final chart<br>well site report. | shut-in pressure rea | ched static level,         | hydrostatic press      | sures, bottom h                           | nole temperature, fluid       |
| Drill Stem Tests Take                                                 |                                   | ☐ Yes ☐ No                                                                                               |                      | og Formatio                | n (Top), Depth ar      | nd Datum                                  | Sample                        |
| Samples Sent to Geo                                                   | Samples Sent to Geological Survey |                                                                                                          |                      | ne                         |                        | Тор                                       | Datum                         |
| Cores Taken Electric Log Run Electric Log Submitte (If no, Submit Cop | ed Electronically                 | Yes No Yes No Yes No                                                                                     |                      |                            |                        |                                           |                               |
| List All E. Logs Run:                                                 |                                   |                                                                                                          |                      |                            |                        |                                           |                               |
|                                                                       |                                   |                                                                                                          | B RECORD No          | ew Used ermediate, product | ion, etc.              |                                           |                               |
| Purpose of String                                                     | Size Hole<br>Drilled              | Size Casing<br>Set (In O.D.)                                                                             | Weight<br>Lbs. / Ft. | Setting<br>Depth           | Type of<br>Cement      | # Sacks<br>Used                           | Type and Percent<br>Additives |
|                                                                       |                                   |                                                                                                          |                      |                            |                        |                                           |                               |
|                                                                       |                                   |                                                                                                          |                      |                            |                        |                                           |                               |
|                                                                       |                                   |                                                                                                          |                      |                            |                        |                                           |                               |
|                                                                       |                                   | ADDITIONA                                                                                                | L CEMENTING / SQI    | JEEZE RECORD               | 1                      |                                           |                               |
| Purpose:  —— Perforate  —— Protect Casing                             | Depth<br>Top Bottom               | Type of Cement                                                                                           | # Sacks Used         |                            | Type and F             | Percent Additives                         |                               |
| —— Plug Back TD<br>—— Plug Off Zone                                   |                                   |                                                                                                          |                      |                            |                        |                                           |                               |
| Shots Per Foot                                                        | PERFORATI<br>Specify              | ON RECORD - Bridge Plu<br>Footage of Each Interval Pe                                                    |                      |                            |                        | Cement Squeeze Record d of Material Used) |                               |
|                                                                       |                                   |                                                                                                          |                      |                            |                        |                                           |                               |
|                                                                       |                                   |                                                                                                          |                      |                            |                        |                                           |                               |
| TUBING RECORD:                                                        | Size:                             | Set At:                                                                                                  | Packer At:           | Liner Run:                 | Yes No                 | 1                                         |                               |
| Date of First, Resumed                                                | d Production, SWD or EN           | IHR. Producing Me                                                                                        |                      | Gas Lift 0                 | Other (Explain)        |                                           |                               |
| Estimated Production<br>Per 24 Hours                                  | Oil                               | Bbls. Gas                                                                                                | Mcf Wat              | ter B                      | bls.                   | Gas-Oil Ratio                             | Gravity                       |
|                                                                       | ION OF GAS:                       |                                                                                                          | METHOD OF COMPLI     |                            |                        | PRODUCTIO                                 | ON INTERVAL:                  |
| Vented Sole                                                           | d Used on Lease                   | Open Hole                                                                                                | Perf. Dually (Submit |                            | mmingled<br>mit ACO-4) |                                           |                               |