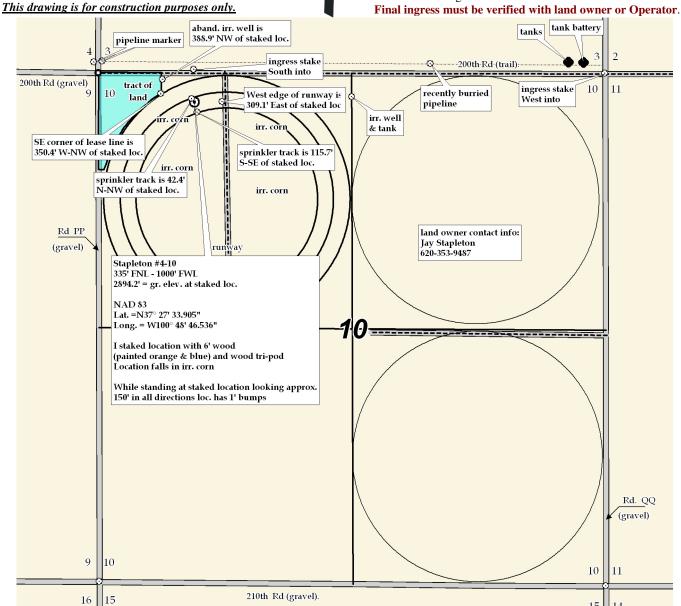

## **Pro-Stake LLC**

Oil Field & Construction Site Staking

P.O. Box 2324 Garden City, Kansas 67846 Office/Fax: (620) 276-6159 Cell: (620) 272-1499

Twp.

t060<u>211-c</u>

Strata Exploration, Inc.

Haskell County, KS 10 30s

LEASE NAME 335' FNL - 1000' FWL

Stapleton #4-10

LOCATION SPOT

1" =1000' SCALE: June 2<sup>nd</sup>, 2011 DATE STAKED: Luke R. MEASURED BY: Luke R DRAWN BY: Bob K. AUTHORIZED BY:

COUNTY

This drawing does not constitute a monumented survey or a land survey plat.

GR. ELEVATION: <u>2894.2</u>

**Directions:** From approx 1 mile SW of Sublette, Ks at the intersection of Hwy 56 & Hwy 83 - Now go 0.2 mile East on Hwy 56 - Now go approx. 150' SE on Edelle Ave - Now go 3.8 mile East on Edelle Ave - Now go 1 mile South on Rd QQ to the NE corner of 10-30s-32w & ingress stake West into - Now go 0.8 mile West on 200th Rd (trail) to ingress stake South into - Now go approx. 50' South through worked milo stubble – Now go approx. 285' South through irr. corn into staked location.