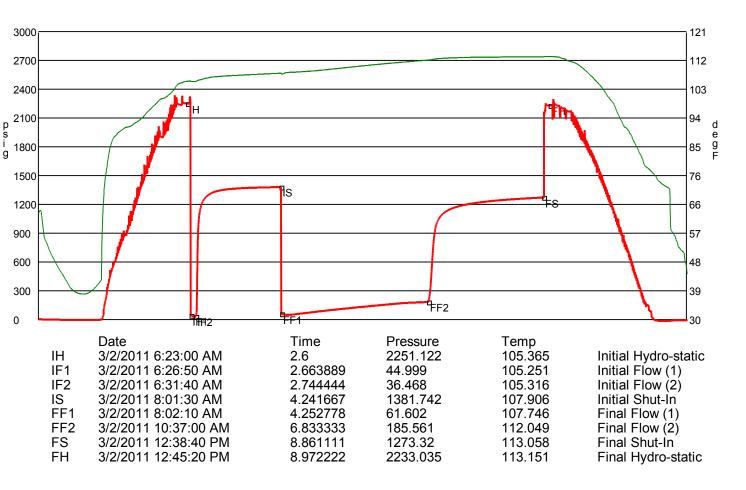

| GENERAL II                             | NFORMATIO                                                               | V                 |                | Chokes                                        | 3/4             | Hole Size 7 7/8         |  |  |  |
|----------------------------------------|-------------------------------------------------------------------------|-------------------|----------------|-----------------------------------------------|-----------------|-------------------------|--|--|--|
| Test # <b>2</b><br>Tester<br>Test Type | Test Date 3/2/2011 Tim Venters Conventional Bottom Hole Successful Test |                   |                | Top Recorder # Mid Recorder # Bott Recorder # | W1119<br>W1022  | HOIE SIZE 7 7/8         |  |  |  |
| # of Packers                           | 2.0                                                                     | Packer Size       | e <b>6 3/4</b> | Mileage<br>Standby Time                       | 232<br>0        | Approved By             |  |  |  |
| Mud Type                               | Gel Chem                                                                |                   |                |                                               | Jars & Safety j | oint                    |  |  |  |
| Mud Weight                             | 9.3                                                                     | Viscosity         | 49.0           | Time on Site                                  |                 |                         |  |  |  |
| Filtrate                               | 6.8 Chlorides 1400                                                      |                   |                | Tool Picked Up 4:30 AM                        |                 |                         |  |  |  |
|                                        |                                                                         |                   |                | Tool Layed Dwn3:00 PM                         |                 |                         |  |  |  |
| Drill Collar Len                       | 338.0                                                                   |                   |                | •                                             |                 |                         |  |  |  |
| Wght Pipe Len                          | 0                                                                       |                   |                | Elevation                                     | 2807.00         | Kelley Bushings 2820.00 |  |  |  |
| Formation Lansing-Swope                |                                                                         |                   |                | Start Date/Time3/2/2011 3:47 AM               |                 |                         |  |  |  |
| Interval Top<br>Anchor Len Bel         | <b>4596.0</b><br>ow <b>25.0</b>                                         | Bottom<br>Between | 4621.0<br>0    | End Date/Time                                 | 3/2/2011 3:10 F | PM                      |  |  |  |

Blow Type

Weak surface blow at the start of the initial flow period, building to 1 inch.

Weak surface blow at the start of the final flow period, building to 9 inches in
130 minutes, where it held the rest of the period. Weak surface blow back duri
ng the final shut-in period, lasting 20-30 minutes. Times: 5, 90, 155, 122.

## GAS FLOWS

Min Into IFP Min Into FFP Gas Flows Pressure Choke