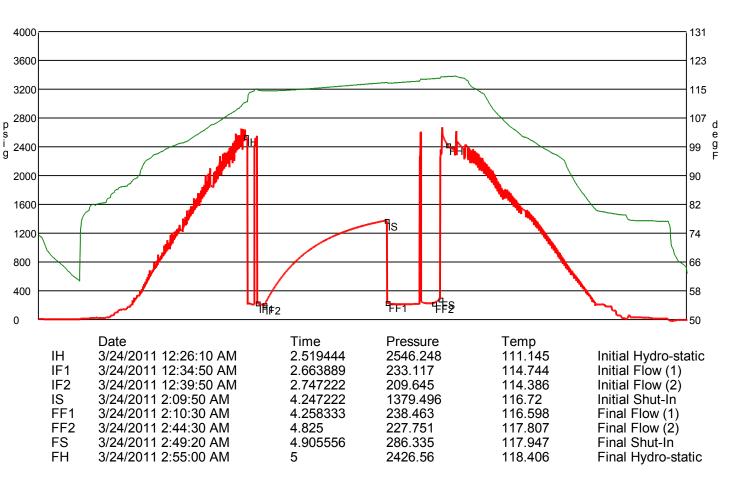

| RICKETTS TESTING                                                        |                                                                                                                                                                                                                                                                                                                                                                                                               |                                 |                     |                                                      | (620) 326-5830                 |                                   |            |                       | Page 1                                        |                   |  |
|-------------------------------------------------------------------------|---------------------------------------------------------------------------------------------------------------------------------------------------------------------------------------------------------------------------------------------------------------------------------------------------------------------------------------------------------------------------------------------------------------|---------------------------------|---------------------|------------------------------------------------------|--------------------------------|-----------------------------------|------------|-----------------------|-----------------------------------------------|-------------------|--|
| Company<br>Address<br>CSZ<br>Attn.                                      | Falcon Explor<br>125 N. Market,<br>Wichita, KS 67<br>Keith Reavis<br>Legal Descrip                                                                                                                                                                                                                                                                                                                            | Ste. 1252<br>7202               | 120' FSL & 1620' FV | Leas<br>Lega<br>Secti<br>Towr<br>Cour<br>Drillin     | nl Desc<br>ion<br>nship<br>nty | 1-20<br>NW-1<br>20<br>28S<br>Gray | NW-NE-SV   | V                     | Job Ticket<br>Range<br>State<br><b>Sig #5</b> | 2145<br>30W<br>KS |  |
| GENERAL INFORMATION                                                     |                                                                                                                                                                                                                                                                                                                                                                                                               |                                 |                     |                                                      |                                |                                   |            |                       |                                               |                   |  |
| Test # <b>3</b><br>Tester<br>Test Type                                  | Tim Venters<br>Conventional<br>Mis-run                                                                                                                                                                                                                                                                                                                                                                        | Test Date  Bottom Hole          |                     | Chokes Top Recorder # Mid Recorder # Bott Recorder # |                                | W1022                             |            | Hole Size 7 7/8       |                                               |                   |  |
| # of Packers<br>Mud Type<br>Mud Weight<br>Filtrate                      | 2.0<br>Gel Chem<br>9.3<br>7.2                                                                                                                                                                                                                                                                                                                                                                                 | Packer Size Viscosity Chlorides | 58.0<br>1900        | Extra<br>Time<br>Tool                                | dby Time<br>a Equipmnt         | Jars<br>4:30<br>10:3              | PM<br>5 PM | Approv<br><b>oint</b> | ed By                                         |                   |  |
| Drill Collar Len<br>Wght Pipe Len                                       |                                                                                                                                                                                                                                                                                                                                                                                                               |                                 |                     | Eleva                                                | ation                          | 2775                              | 5.00       | Kelley I              | Bushings <b>27</b>                            | 788.00            |  |
| Formation<br>Interval Top<br>Anchor Len Bel<br>Total Depth<br>Blow Type | Morrow 5092.0 Bottom 98.0 Between  Weak 1/4 inch blow at the start of the intial flow period, building to 1/2 inch Weak surface blow at the start of the final flow period. We flushed the tool a minutes into the period and got a surface blow that built to 1/4 inch in 5 m inutes. After 10 minutes, it was at a weak surface blow. Times; 5, 90, 34, 5.  There was specs of oil in the tool on recovery. |                                 |                     |                                                      |                                |                                   |            |                       |                                               |                   |  |
| RECOVERY                                                                |                                                                                                                                                                                                                                                                                                                                                                                                               |                                 |                     |                                                      |                                |                                   |            |                       |                                               |                   |  |
| Feet Description                                                        | on                                                                                                                                                                                                                                                                                                                                                                                                            |                                 |                     | Gas                                                  |                                | Oil                               |            | Water                 | <u>M</u> ı                                    | ud                |  |
| 315 Mud<br>DST Fluids                                                   | 0                                                                                                                                                                                                                                                                                                                                                                                                             |                                 |                     | 0%                                                   | Oft                            | 0%                                | Oft        | 0% 01                 | ft 10                                         | 00%315ft          |  |
|                                                                         |                                                                                                                                                                                                                                                                                                                                                                                                               |                                 |                     |                                                      |                                |                                   |            |                       |                                               |                   |  |