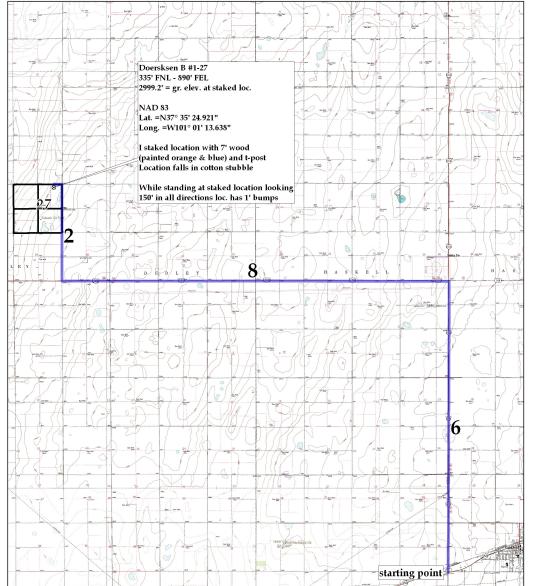

27 28s 34w Sec. Twp. Rng. Doersksen B #1-27

335' FNL - 890' FEL LOCATION SPOT

200.1110.

SCALE: N/A

DATE: June 13<sup>th</sup>, 2011

MEASURED BY: Luke R.

DRAWN BY: Luke R.

AUTHORIZED BY: Dana W. & Greg K.

This drawing does not constitute a monumented survey or a land survey plat.

This drawing is for construction purposes only.

GR. ELEVATION: 2999.2'

**Directions:** From approx. 1 mile West of the West side of Sublette Ks. at the intersection of Hwy 56 & Hwy 83 – Now go 6 miles North on Hwy 83 – Now go 8 miles East on 160 – Now go 2 mile North on Rd EE to the NE corner of section 27-28s-34w – Now go 0.2 mile West on Rd 110 to ingress stake South into – Now go approx. 100' South through grass – Now go approx. 235' South through cotton stubble into staked location.