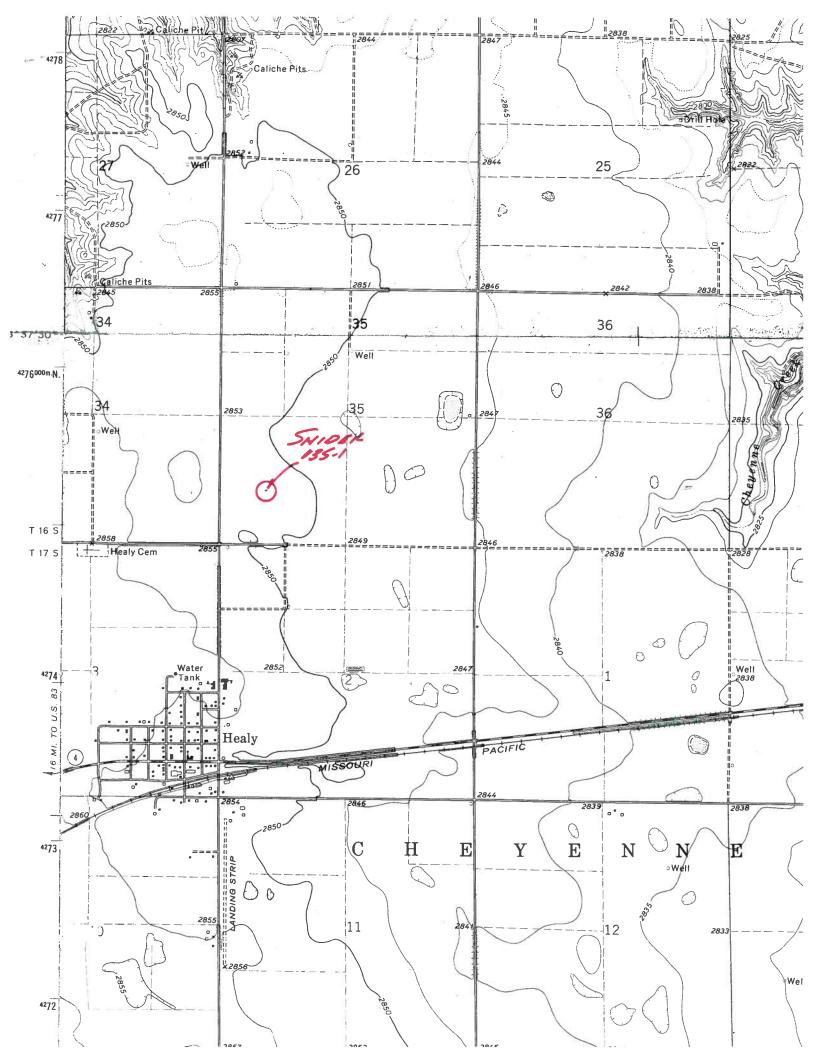

## O'BRIEN RESOURCES, LLC SNIDER LEASE SW.1/4. SECTION 35. T16S. R3OW LANE COUNTY. KANSAS

Controlling dato is based upon the best maps and photographs available to us and upon a regular section of land containing 640 ocres.

\* Elevations derived from National Geodetic Vertical Datum.

March 28, 2011