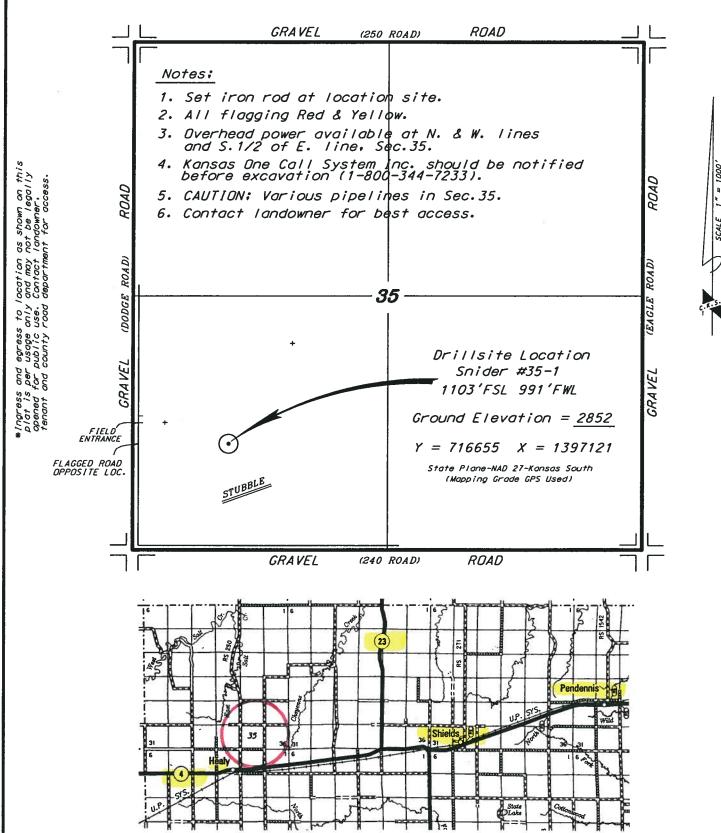

## O'BRIEN RESOURCES, LLC SNIDER LEASE SW.1/4. SECTION 35. T16S. R3OW LANE COUNTY. KANSAS

Controlling dato is based upon the best maps and photographs available to us and upon a regular section of land containing 640 ocres.

\*Approximate section lines were determined using the normal standard of care of oilfield surveyors procticing in the state of Kansos. The section carners, which establish the precise section lines, were not necessarily located, and the exact location of the drillsite location in the section is not guaranteed. Therefore, the operator securing this service and accepting this plot and all other parties relying thereon agree to hold Central Kansas Oilfield Services. Inc., its officers and emplayees harmless from all losses, costs and expenses and said entities released from any liability from incidental or consequential damages.

\* Elevations derived from National Geodetic Vertical Datum.

March 28, 2011