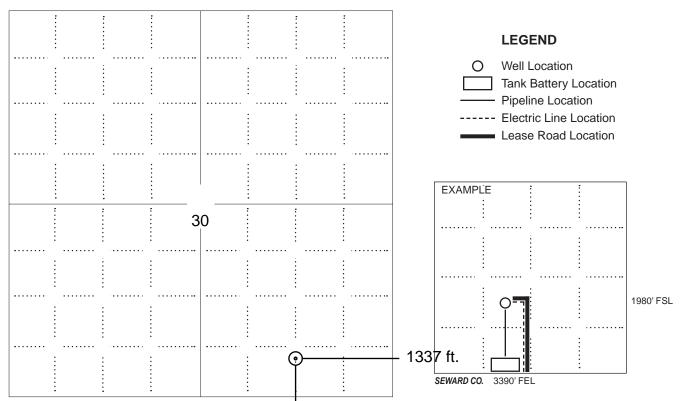

#### IN ALL CASES PLOT THE INTENDED WELL ON THE PLAT BELOW

In all cases, please fully complete this side of the form. Include items 1 through 5 at the bottom of this page.

| Operator:                             | Location of Well: County:                                                                            |  |  |  |  |  |  |  |
|---------------------------------------|------------------------------------------------------------------------------------------------------|--|--|--|--|--|--|--|
| Lease:                                | feet from N / S Line of Section                                                                      |  |  |  |  |  |  |  |
| Well Number:                          | feet from E / W Line of Section                                                                      |  |  |  |  |  |  |  |
| Field:                                | Sec Twp S. R                                                                                         |  |  |  |  |  |  |  |
| Number of Acres attributable to well: | Is Section: Regular or Irregular                                                                     |  |  |  |  |  |  |  |
|                                       | If Section is Irregular, locate well from nearest corner boundary.  Section corner used: NE NW SE SW |  |  |  |  |  |  |  |

#### **PLAT**

Show location of the well. Show footage to the nearest lease or unit boundary line. Show the predicted locations of lease roads, tank batteries, pipelines and electrical lines, as required by the Kansas Surface Owner Notice Act (House Bill 2032).

You may attach a separate plat if desired.

NOTE: In all cases locate the spot of the proposed drilling locaton.

526 ft.

#### In plotting the proposed location of the well, you must show:

- 1. The manner in which you are using the depicted plat by identifying section lines, i.e. 1 section, 1 section with 8 surrounding sections, 4 sections, etc.
- 2. The distance of the proposed drilling location from the south / north and east / west outside section lines.
- 3. The distance to the nearest lease or unit boundary line (in footage).
- 4. If proposed location is located within a prorated or spaced field a certificate of acreage attribution plat must be attached: (C0-7 for oil wells; CG-8 for gas wells).
- 5. The predicted locations of lease roads, tank batteries, pipelines, and electrical lines.