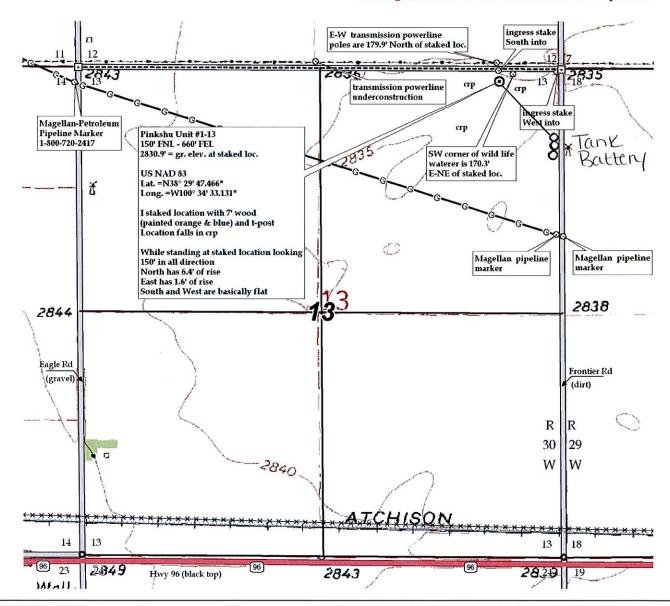

Drilling Co. Inc.

Lane County, KS

COUNTY

OPERATOR

13 18s 30wRng. Twp.

Pinkshu Unit # 1-13 LEASE NAME

150' FNL - 660' FEL

LOCATION SPOT

1" =1000" SCALE: June 27th, 2011 DATE STAKED: Ben R. MEASURED BY: Luke R. DRAWN BY: AUTHORIZED BY: Shauna G.

This drawing does not constitute a monumented survey or a land survey plat. This drawing is for construction purposes only.

2830.9 GR. ELEVATION:

**Directions:** From the center of Dighton, Ks at the intersection of Hwy 23 & Hwy 96 - Now go 5.9 miles West on Hwy 96 to the SE corner of section 13-18s-30w - Now go 1 mile North on Frontier Rd to ingress stake West into - Now go 0.1 mile West on trail to ingress stake South into - Now go 150' South through crp into staked location.

Final ingress must be verified with land owner or Operator.





Pro-Stake LLC

Oil Field & Construction Site Staking

P.O. Box 2324

Garden City, Kansas 67846 Office/Fax: (620) 276-6159

9435 INVOICE NO.



e062811-m

Cell: (620) 272-1499 Murfin Drilling Co. Inc.

Pinkshu Unit # 1-13

Lane County, KS

\_\_\_

30w

18s

Twp.

150' FNL - 660' FEL LOCATION SPOT

LUCATION SPU

SCALE: N/A

DATE STAKED: June 27<sup>th</sup>, 2011

MEASURED BY: Ben R.

DRAWN BY: Luke R.

AUTHORIZED BY: Shauna G.

This drawing does not constitute a monumented survey or a land survey plat. This drawing is for construction purposes only.

GR. ELEVATION: 2830.9°

**Directions:** From the center of Dighton, Ks at the intersection of Hwy 23 & Hwy 96 – Now go 5.9 miles West on Hwy 96 to the SE corner of section 13-18s-30w – Now go 1 mile North on Frontier Rd to ingress stake Wes