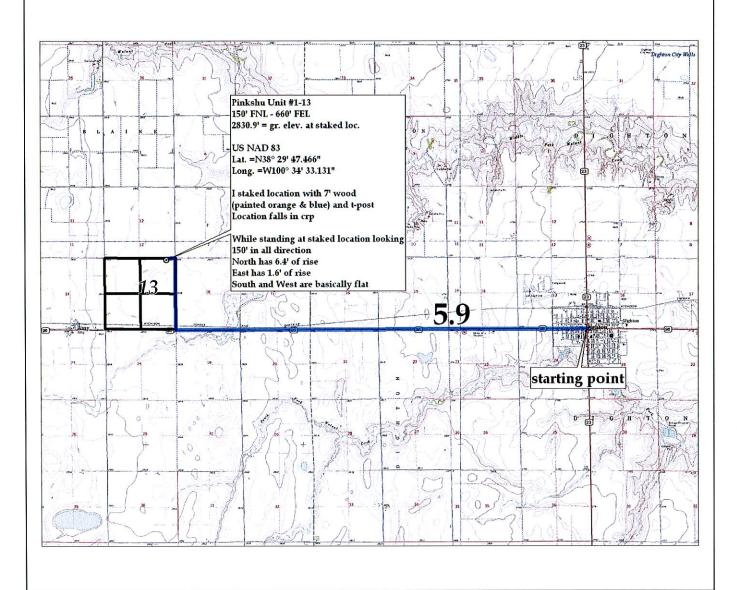

in Drilling Co. Inc.

Pinkshu Unit # 1-13

Lane County, KS

\_\_\_

30w

18s

Twp.

150' FNL - 660' FEL LOCATION SPOT

LUCATION SPU

SCALE: N/A

DATE STAKED: June 27<sup>th</sup>, 2011

MEASURED BY: Ben R.

DRAWN BY: Luke R.

AUTHORIZED BY: Shauna G.

This drawing does not constitute a monumented survey or a land survey plat. This drawing is for construction purposes only.

GR. ELEVATION: 2830.9°

**Directions:** From the center of Dighton, Ks at the intersection of Hwy 23 & Hwy 96 – Now go 5.9 miles West on Hwy 96 to the SE corner of section 13-18s-30w – Now go 1 mile North on Frontier Rd to ingress stake West into – Now go 0.1 mile West on trail to ingress stake South into – Now go 150' South through crp into staked location.

Final ingress must be verified with land owner or Operator.





### Pro-Stake LLC

Oil Field & Construction Site Staking

### P.O. Box 2324

Garden City, Kansas 67846 Office/Fax: (620) 276-6159

INVOICE NO.

e062811-m

Cell: (620) 272-1499

Pinkshu Unit # 1-13 **Murfin Drilling Co. Inc.** OPERATOR LEASE NAME 150' FNL - 660' FEL Lane County, KS 18s 30w LOCATION SPOT COUNTY Rng.

1" =1000" SCALE: June 27th, 2011 DATE STAKED: Ben R. MEASURED BY: Luke R. DRAWN BY: AUTHORIZED BY: Shauna G.

This drawing does not constitute a monumented survey or a land survey plat. This drawing is for construction purposes only. GR. ELEVATION: 2830.9°

**Directions:** From the center of Dighton, Ks at the intersection of Hwy 23 & Hwy 96 - Now go 5.9 miles West on Hwy 96 to the SE corner of section 13-18s-30w - Now go 1 mile North on Frontier Rd to ingress stake West int