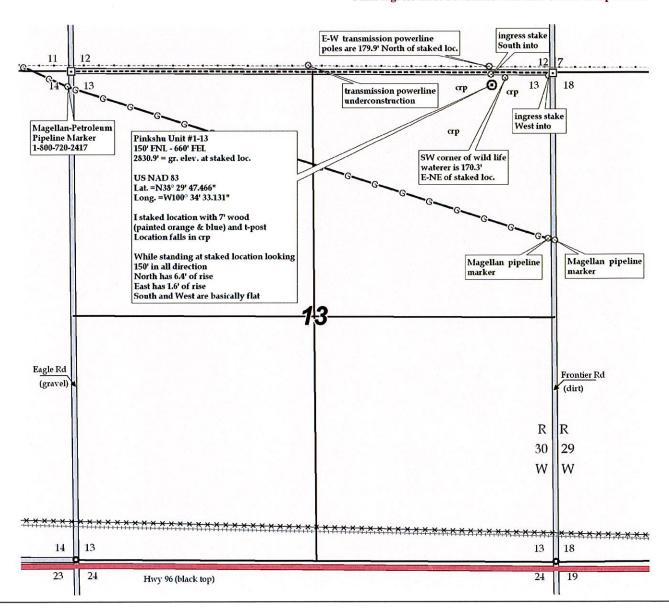

9

Pinkshu Unit # 1-13 **Murfin Drilling Co. Inc.** OPERATOR LEASE NAME 150' FNL - 660' FEL Lane County, KS 18s 30w LOCATION SPOT COUNTY Rng.

1" =1000" SCALE: June 27th, 2011 DATE STAKED: Ben R. MEASURED BY: Luke R. DRAWN BY: AUTHORIZED BY: Shauna G.

This drawing does not constitute a monumented survey or a land survey plat. This drawing is for construction purposes only. GR. ELEVATION: 2830.9°

**Directions:** From the center of Dighton, Ks at the intersection of Hwy 23 & Hwy 96 - Now go 5.9 miles West on Hwy 96 to the SE corner of section 13-18s-30w - Now go 1 mile North on Frontier Rd to ingress stake West into - Now go 0.1 mile West on trail to ingress stake South into - Now go 150' South through crp into staked location.

Final ingress must be verified with land owner or Operator.



# FORM 88

(Rev. 1993) 630

## OIL AND GAS LEASE

| 707         | 7      | 1 |
|-------------|--------|---|
| .0.         | N N    |   |
| Reorder No. | 09-115 |   |

ansas Blue Print 00 S. Bradway PO Box 793 Wichlia, KS 67201-0793 1916-264-3344 - 264-5165 fax ww.kbp.com · kbp@kbp.com

| ACREMENT Made and entered into the