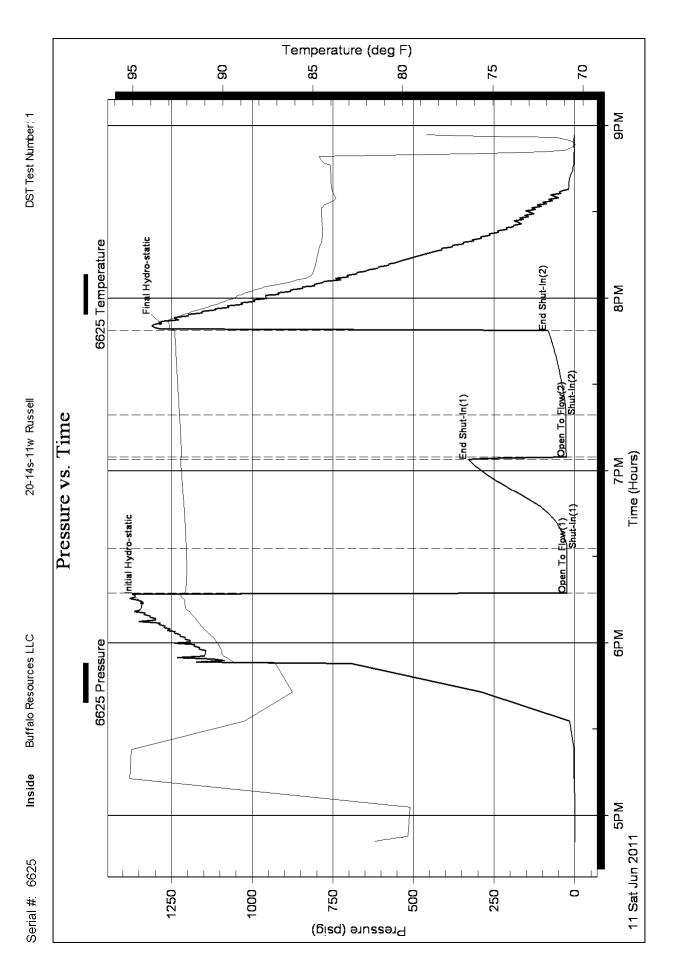

| Micro               |
|---------------------|
| Dual Induction      |
| Compensated Neutron |
| Micro               |

| RILOBITE                                                                          | DRILL STEM TES                                                |                        | ORT                                           |                     |                               |                        |                                   |
|-----------------------------------------------------------------------------------|---------------------------------------------------------------|------------------------|-----------------------------------------------|---------------------|-------------------------------|------------------------|-----------------------------------|
|                                                                                   | Buffalo Resources LLC                                         |                        | Wh                                            | itmer U             | nit #1-20                     |                        |                                   |
| ESTING ,                                                                          | SOT CHIMEICE, SIE 1500                                        |                        | 20-                                           | 14s-11w             | Russell                       |                        |                                   |
|                                                                                   | Ft.Worth,Texas 76102                                          |                        | Job                                           | Ticket: 43          | 8607                          | DST#                   | <i>‡</i> :1                       |
|                                                                                   | ATTN: Matthew Flanery                                         |                        | Test                                          | t Start: 20         | )11.06.11 @                   | 2 16:50:50             | 1                                 |
| GENERAL INFORMATION:                                                              | •                                                             |                        |                                               |                     |                               |                        |                                   |
| Formation:LKCDeviated:NoWhipstorTime Tool Opened:18:17:15Time Test Ended:20:56:45 | :k: ft (KB)                                                   |                        | Tes<br>Tes<br>Unit                            | ter: F              | Convention<br>Ray Schwa<br>42 |                        | Hole                              |
| Total Depth: 2846.00 ft (KB                                                       | <b>2846.00 ft (KB) (TVD)</b><br>(TVD)<br>Hole Condition: Fair |                        | Refe                                          | erence Ele<br>KB ti | evations:<br>o GR/CF:         | 1663.0                 | 00 ft (KB)<br>00 ft (CF)<br>00 ft |
| Serial #: 6625 Inside                                                             | -                                                             |                        |                                               | •                   |                               |                        |                                   |
| Serial #.0025insidePress@RunDepth:27.62 pStart Date:2011.06Start Time:16:50       | 11 End Date:                                                  | 2011.06.11<br>20:56:45 | Capacity<br>Last Calit<br>Time On<br>Time Off | o.:<br>Btm: 2       | 2011.06.11<br>2011.06.11      | 2011.06.1<br>@ 18:13:4 | 15                                |
| TEST COMMENT: 15-IFP-surfa<br>30-ISIP-no b<br>15-FFP-surf<br>30-FSIP-no l         | bk<br>ace bl                                                  |                        |                                               |                     |                               |                        |                                   |
| _                                                                                 | vs. Time                                                      |                        | PF                                            | RESSUR              | RE SUMM                       | IARY                   |                                   |
| 6625 Pressure                                                                     | 6625 Temperature                                              | Time<br>(Min.)         | Pressure<br>(psig)                            | Temp<br>(deg F)     | Annotati                      | on                     |                                   |
|                                                                                   |                                                               | 0                      | 1339.90                                       | 92.10               | 1 1                           |                        |                                   |
|                                                                                   | - 20                                                          | 4                      | 23.30<br>24.87                                | 92.10<br>92.03      |                               |                        |                                   |
|                                                                                   |                                                               | 50                     | 329.57                                        | 92.35               | End Shut-                     | ln(1)                  |                                   |
|                                                                                   |                                                               |                        | 26.01                                         |                     | Open To I                     |                        |                                   |
|                                                                                   |                                                               | 66<br>95               | 27.62<br>82.95                                | 92.41<br>92.67      | Shut-In(2)<br>End Shut-       |                        |                                   |
|                                                                                   | 7PM SPM OPM                                                   | 98                     | 1284.11                                       | 93.02               |                               |                        |                                   |
| 11 Sat Jun 2011 Tim                                                               | (Hours)                                                       |                        |                                               |                     |                               |                        |                                   |
| Recover                                                                           | · · · · · · · · · · · · · · · · · · ·                         |                        |                                               |                     | s Rates                       |                        | 0 D (11 11 1                      |
| Length (ft)         Description           10.00         Mud w/show of oil         | Volume (bbl) 0.14                                             |                        |                                               | Choke (i            | nches) Press                  | ure (psig)             | Gas Rate (Mcf/d)                  |
|                                                                                   | 0.14                                                          |                        |                                               |                     |                               |                        |                                   |
|                                                                                   |                                                               |                        |                                               |                     |                               |                        |                                   |
|                                                                                   |                                                               |                        |                                               |                     |                               |                        |                                   |
|                                                                                   |                                                               |                        |                                               |                     |                               |                        |                                   |
|                                                                                   |                                                               |                        |                                               |                     |                               |                        |                                   |
| Trilobite Testing, Inc                                                            | Ref. No: 43607                                                |                        |                                               | Delate de           | 2011.06.12                    |                        |                                   |