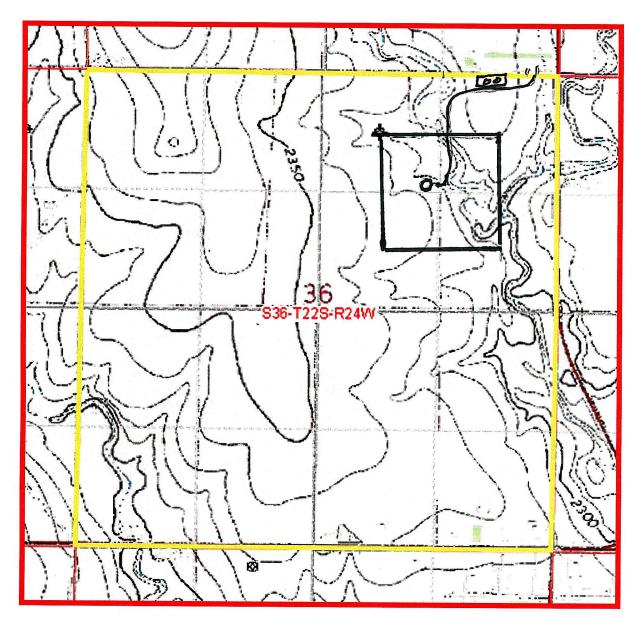

|

White Exploration, Inc. #1 Nuss-Craghead Unit Section 36-22S-24W Hodgeman County, Kansas

Certification of Compliance with the Kansas Surface Owner Notification Act

Additional Surface Owner Information

Monty L. Nuss 8433 Colonial Dr. Lonetree, Colorado 80124

DeWayne E. Craghead 27815 NW N Road Jetmore, Kansas 67854



White Exploration, Inc. #1 Nuss-Craghead Unit Section 36-22S-24W Hodgeman County, Kansas

### **DECLARATION OF POOLING AND CONSOLIDATION FOR OIL**

WHEREAS, the undersigned is the owner of the following described Oil and Gas Leases covering lands located in HODGEMAN COUNTY, KANSAS, described as follows:

1 Lessor

Jarrell D. Nuss, Co-Trustee of the Jarrell D. Nuss Irrevocable Trust dtd

5/29/07; and Jarrell D. Nuss, Co-Trustee of the Monty L. Nuss Irrevocable

Trust dtd 5/29/07

Lessee:

White Exploration, Inc. January 27, 2009

Date: Recording: January 27, 2009 Book 64 at Page 159

Description:

The West Half of the Northeast Quarter (W/2NE/4)

Section 36-22S-24W

2. Lessor:

Monty L. Nuss, Co-Trustee of the Monty L. Nuss Irrevocable Trust dtd

5/29/07; and Monty L. Nuss, Co-Trustee of