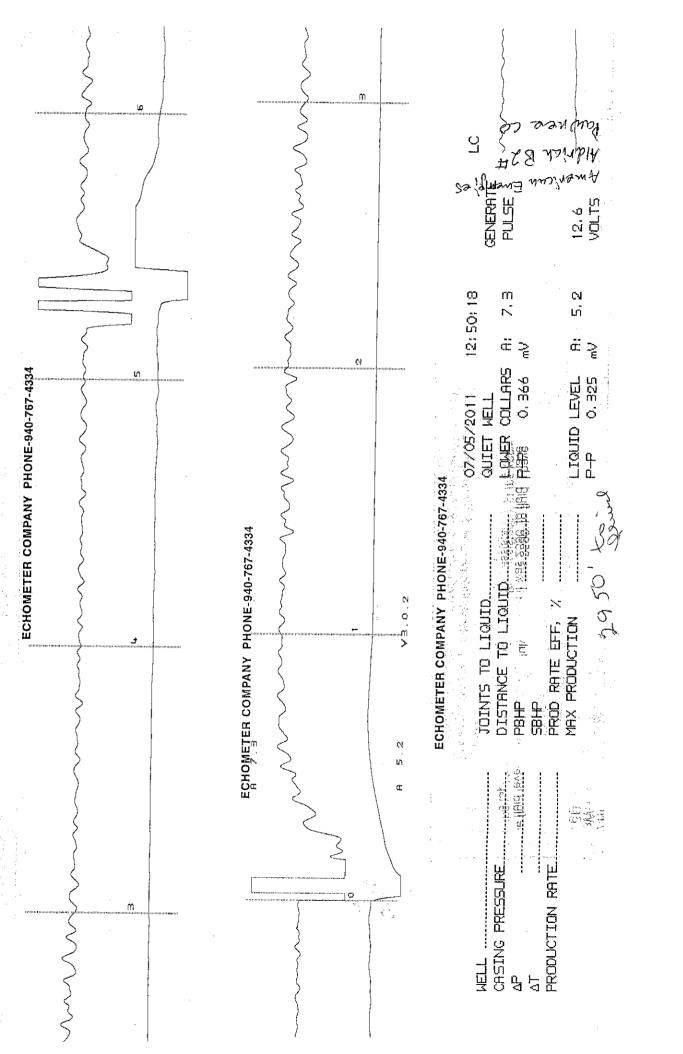

Office 785-483-2662 Cell 785-324-1414 kpb@eaglecom.net

July 7, 2011

American Energies Corp 155 N Market St 710 Market Center Bldg Attn: Mindy Wooten Wichita, KS 67202

RE: Aldrich B-2# W/2-SW-NE Sec 5-23W-17S Pawnee CO, KS

Mindy

I shot the fluid level on the Aldrich B-2 July 5<sup>th</sup> and it was 2590' to fluid. I have included the tape for your records. If I can be of further assistance let me know.

Sincerely

Kelly P Branum