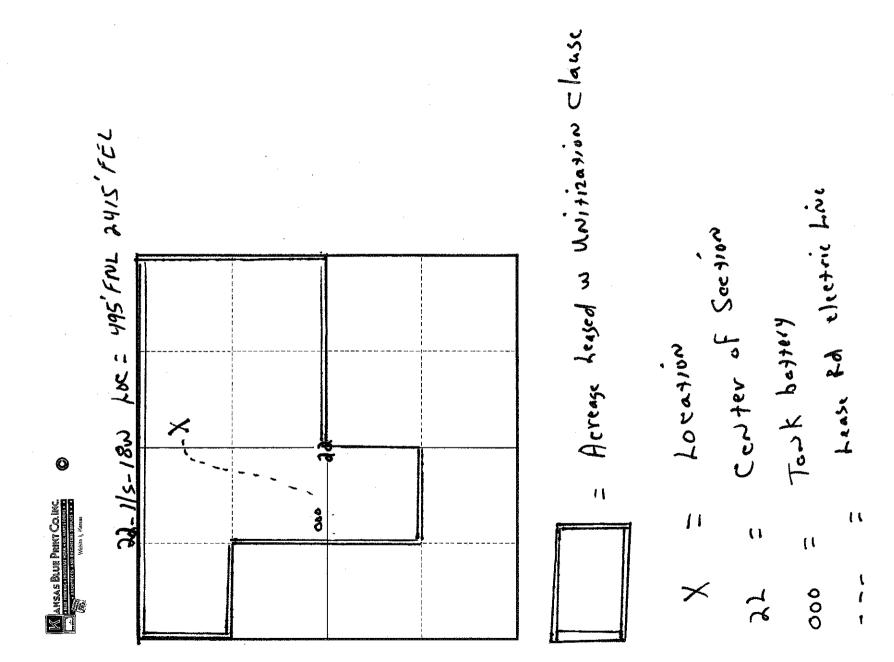

### IN ALL CASES PLOT THE INTENDED WELL ON THE PLAT BELOW

In all cases, please fully complete this side of the form. Include items 1 through 5 at the bottom of this page.

| Operator:                             | Location of Well: County:                                          |
|---------------------------------------|--------------------------------------------------------------------|
| Lease:                                | feet from N / S Line of Section                                    |
| Well Number:                          | feet from E / W Line of Section                                    |
| Field:                                | SecTwpS. R E W                                                     |
| Number of Acres attributable to well: | Is Section: Regular or Irregular                                   |
|                                       | If Section is Irregular, locate well from nearest corner boundary. |

PLAT

Show location of the well. Show footage to the nearest lease or unit boundary line. Show the predicted locations of lease roads, tank batteries, pipelines and electrical lines, as required by the Kansas Surface Owner Notice Act (House Bill 2032). You may attach a separate plat if desired.

### In plotting the proposed location of the well, you must show:

- 1. The manner in which you are using the depicted plat by identifying section lines, i.e. 1 section, 1 section with 8 surrounding sections, 4 sections, etc.
- 2. The distance of the proposed drilling location from the south / north and east / west outside section lines.
- 3. The distance to the nearest lease or unit boundary line (in footage).
- If proposed location is located within a prorated or spaced field a certificate of acreage attribution plat must be attached: (C0-7 for oil wells; CG-8 for gas wells).
- 5. The predicted locations of lease roads, tank batteries, pipelines, and electrical lines.