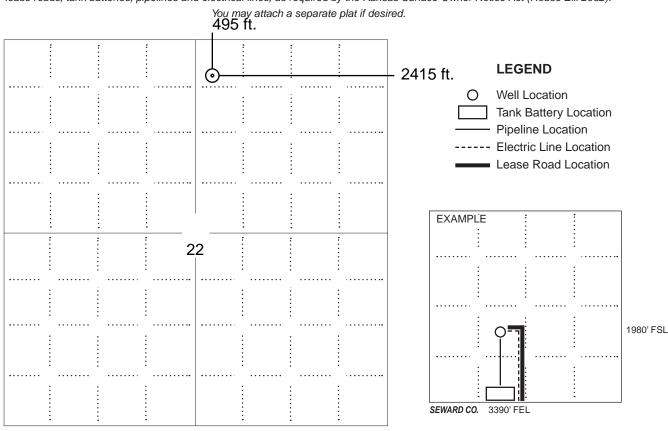

### IN ALL CASES PLOT THE INTENDED WELL ON THE PLAT BELOW

In all cases, please fully complete this side of the form. Include items 1 through 5 at the bottom of this page.

| Operator:                             | Location of Well: County:                                          |
|---------------------------------------|--------------------------------------------------------------------|
| Lease:                                | feet from N / S Line of Section                                    |
| Well Number:                          | feet from E / W Line of Section                                    |
| Field:                                | SecTwpS. R E W                                                     |
| Number of Acres attributable to well: | Is Section: Regular or Irregular                                   |
|                                       | If Section is Irregular, locate well from nearest corner boundary. |

PLAT

Show location of the well. Show footage to the nearest lease or unit boundary line. Show the predicted locations of lease roads, tank batteries, pipelines and electrical lines, as required by the Kansas Surface Owner Notice Act (House Bill 2032). You may attach a separate plat if desired.

NOTE: In all cases locate the spot of the proposed drilling locaton.

### In plotting the proposed location of the well, you must show:

- 1. The manner in which you are using the depicted plat by identifying section lines, i.e. 1 section, 1 section with 8 surrounding sections, 4 sections, etc.
- 2. The distance of the proposed drilling location from the south / north and east / west outside section lines.
- 3. The distance to the nearest lease or unit boundary line (in footage).
- If proposed location is located within a prorated or spaced field a certificate of acreage attribution plat must be attached: (C0-7 for oil wells; CG-8 for gas wells).
- 5. The predicted locations of lease roads, tank batteries, pipelines, and electrical lines.