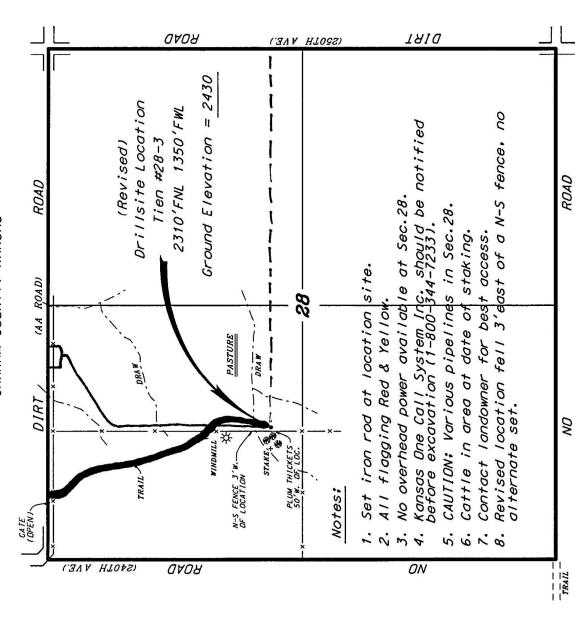

#### IN ALL CASES PLOT THE INTENDED WELL ON THE PLAT BELOW

In all cases, please fully complete this side of the form. Include items 1 through 5 at the bottom of this page.

Location of Well: County: \_\_

| Lease:    |                       |                                                                                |            | feet from                                              | n N / S Line of Section                                                                        |
|-----------|-----------------------|--------------------------------------------------------------------------------|------------|--------------------------------------------------------|------------------------------------------------------------------------------------------------|
| Well Numb | er:                   |                                                                                |            | feet from                                              | m E / W Line of Section                                                                        |
| Field:    |                       |                                                                                | Sec        | Twp S. R.                                              | E W                                                                                            |
| Number of | Acres attributable to | o well:                                                                        | Is Section | on: Regular or Irre                                    | pular                                                                                          |
| QTR/QTR/  | QTR/QTR of acrea      | ge:                                                                            |            |                                                        | <b>5</b>                                                                                       |
|           |                       |                                                                                |            | on is Irregular, locate well fro<br>corner used: NE NW |                                                                                                |
|           |                       | on of the well. Show footage to<br>patteries, pipelines and electrica<br>You m |            | Kansas Surface Owner Notice                            |                                                                                                |
|           |                       | 2310 ft.                                                                       |            |                                                        |                                                                                                |
|           |                       |                                                                                |            | L                                                      | EGEND                                                                                          |
|           |                       |                                                                                |            | Ta                                                     | Tell Location  ank Battery Location  peline Location  ectric Line Location  ease Road Location |
| 1350 ft   |                       | • • • • • • • • • • • • • • • • • • •                                          |            | EXAMPLE                                                | : ;                                                                                            |
|           |                       | 28                                                                             |            |                                                        |                                                                                                |
|           |                       |                                                                                |            | ······································                 | 1980' FSL                                                                                      |
|           |                       | : : :                                                                          | ·          |                                                        |                                                                                                |

#### NOTE: In all cases locate the spot of the proposed drilling locaton.

#### In plotting the proposed location of the well, you must show:

- 1. The manner in which you are using the depicted plat by identifying section lines, i.e. 1 section, 1 section with 8 surrounding sections, 4 sections, etc.
- 2. The distance of the proposed drilling location from the south / north and east / west outside section lines.
- 3. The distance to the nearest lease or unit boundary line (in footage).
- 4. If proposed location is located within a prorated or spaced field a certificate of acreage attribution plat must be attached: (C0-7 for oil wells; CG-8 for gas wells).
- 5. The predicted locations of lease roads, tank batteries, pipelines, and electrical lines.

H & C OIL OPERATING, INC. TIEN LEASE NW.1/4, SECTION 28, T6S, R23W GRAHAM COUNTY, KANSAS

\*ingress and egress to location as shown on this plat is per usage only acad may not be legally opened for public use. Confact landowner. tenant and county road department for access.